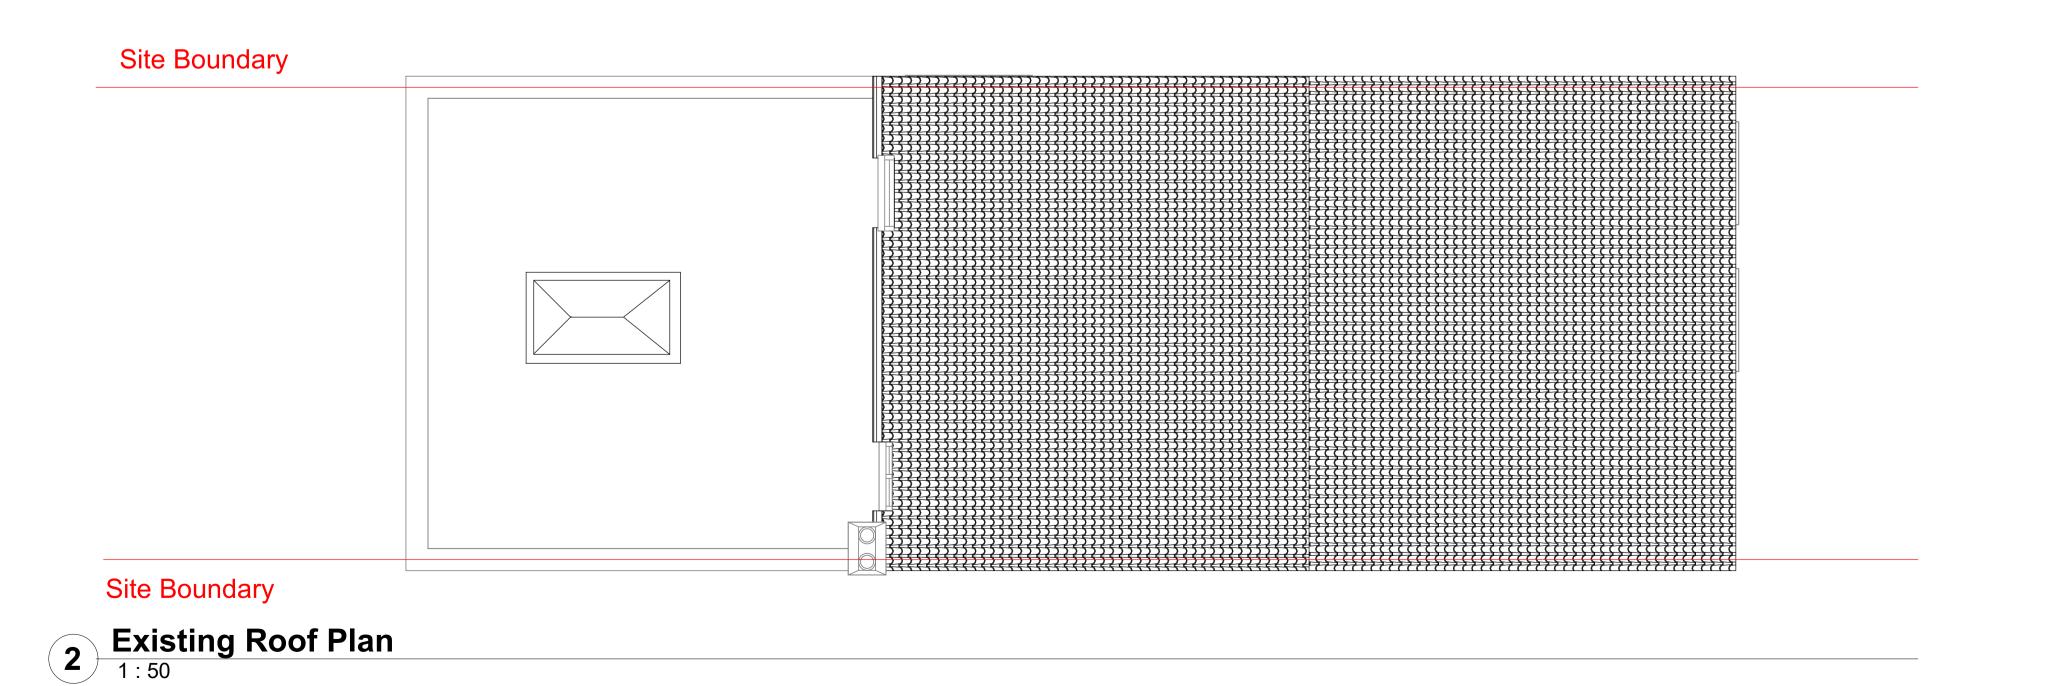

25a Islip St NW5 2DJ

PROJECT

Proposed Sky Light Installation for Ground Floor Existing Extension

TITLE

Existing Ground Floor and Roof Plan

CLIEN

## Mr Karl Mallalieu

| DRAWN I<br>Office  | CHECKE<br>Office     | ED BY | DATE<br>02/09/2               | 2   |  |
|--------------------|----------------------|-------|-------------------------------|-----|--|
| SCALE (@<br>1 : 50 | SCALE (@ A1)<br>1:50 |       | PROJECT NUMBER Project Number |     |  |
| DRAWING            | DRAWING NUMBER       |       |                               | REV |  |
| A01                |                      |       |                               |     |  |