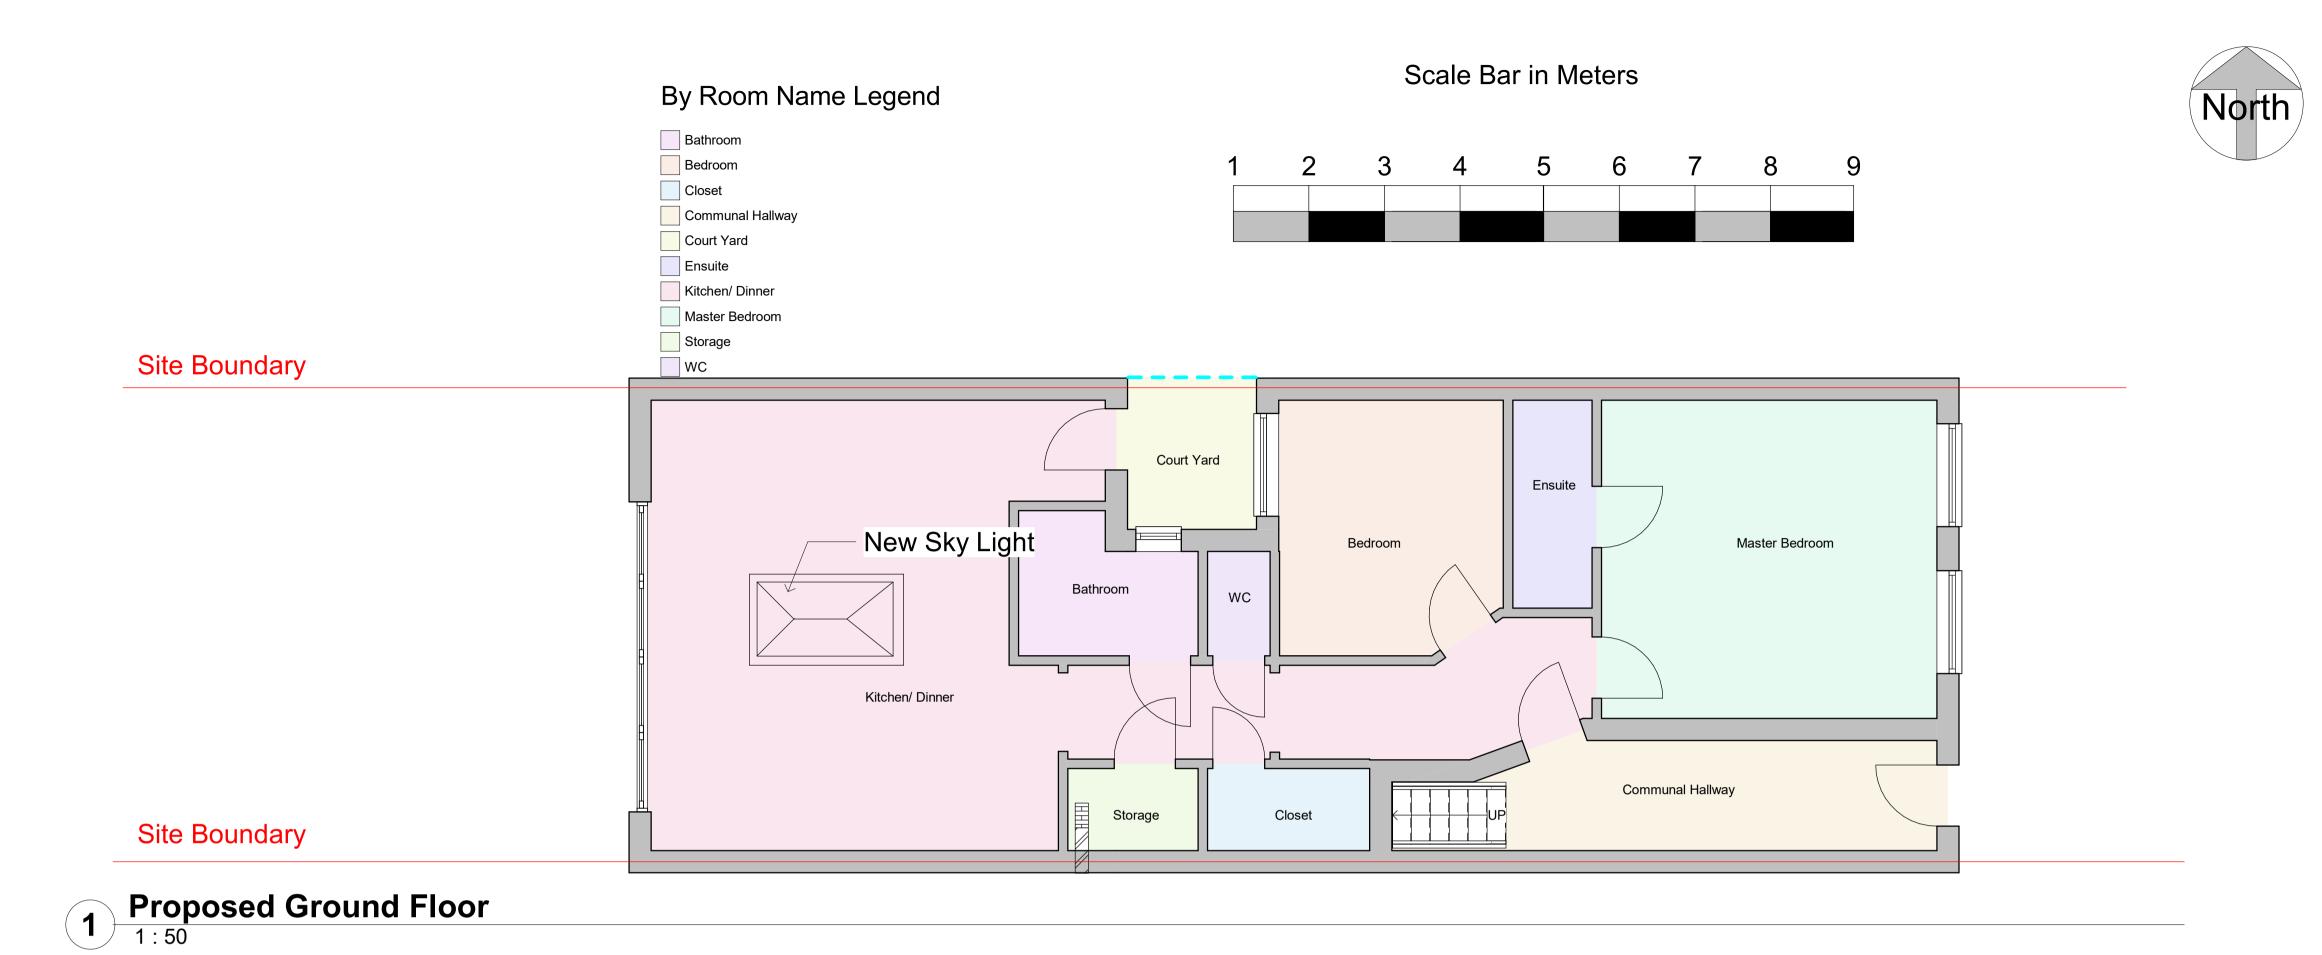

25a Islip St NW5 2DJ

PROJECT

Proposed Sky Light Installation for Ground Floor Existing Extension

TITLE

Proposed Ground Floor and Roof Plan

CLIENT

Mr Karl Mallalieu

| DRAWN BY<br>Office     | CHECKEI<br>Office | O BY                          | DATE<br>02/10/2 | 2   |
|------------------------|-------------------|-------------------------------|-----------------|-----|
| SCALE (@ A1)<br>1 : 50 |                   | PROJECT NUMBER Project Number |                 |     |
| DRAWING NUMBER         |                   |                               |                 | REV |
| A03                    |                   |                               |                 |     |