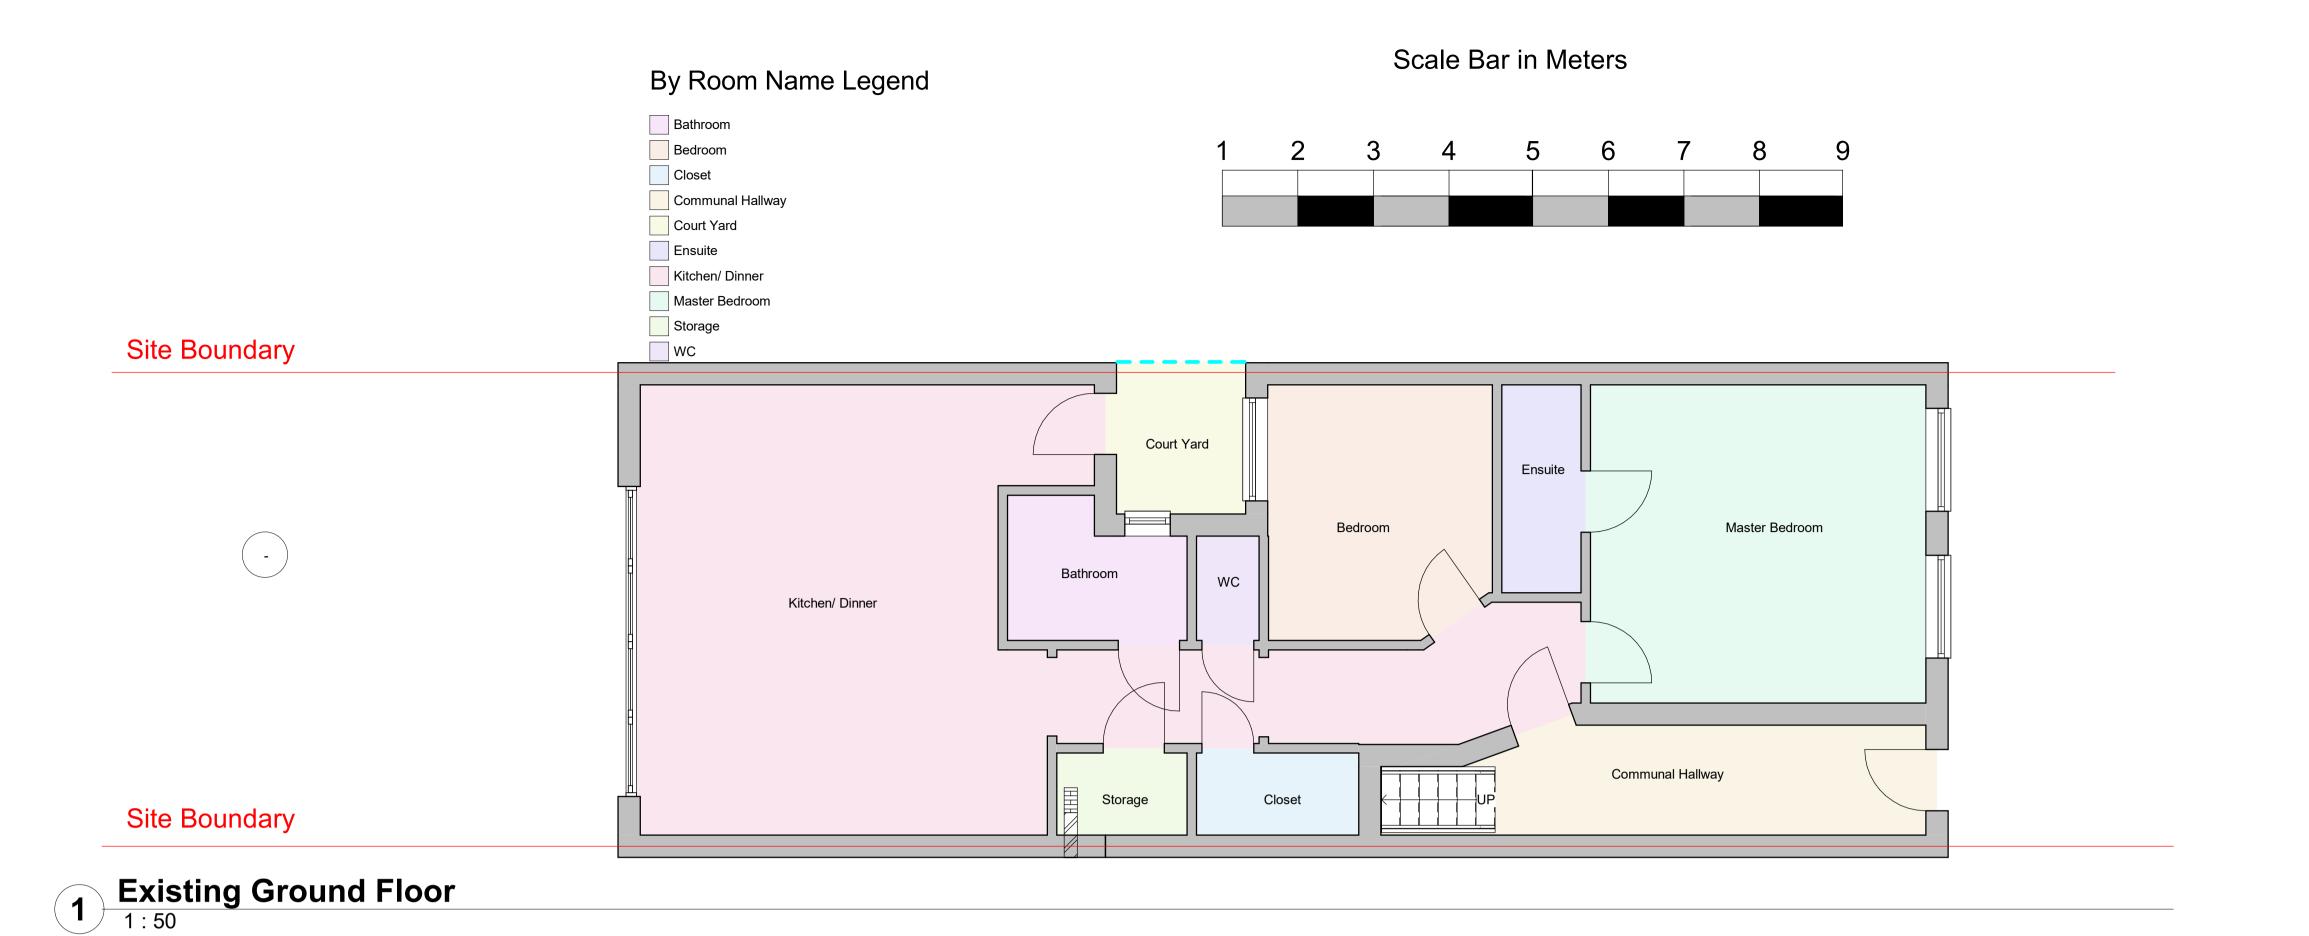

25a Islip St NW5 2DJ

PROJECT

Proposed Sky Light Installation for Ground Floor Existing Extension

TITLE

Existing Ground Floor and Roof Plan

CLIEN

## Mr Karl Mallalieu

| DRAWN I<br>Office  | CHECKE<br>Office     | ED BY | DATE<br>02/09/2               | 2   |  |
|--------------------|----------------------|-------|-------------------------------|-----|--|
| SCALE (@<br>1 : 50 | SCALE (@ A1)<br>1:50 |       | PROJECT NUMBER Project Number |     |  |
| DRAWING            | DRAWING NUMBER       |       |                               | REV |  |
| A01                |                      |       |                               |     |  |