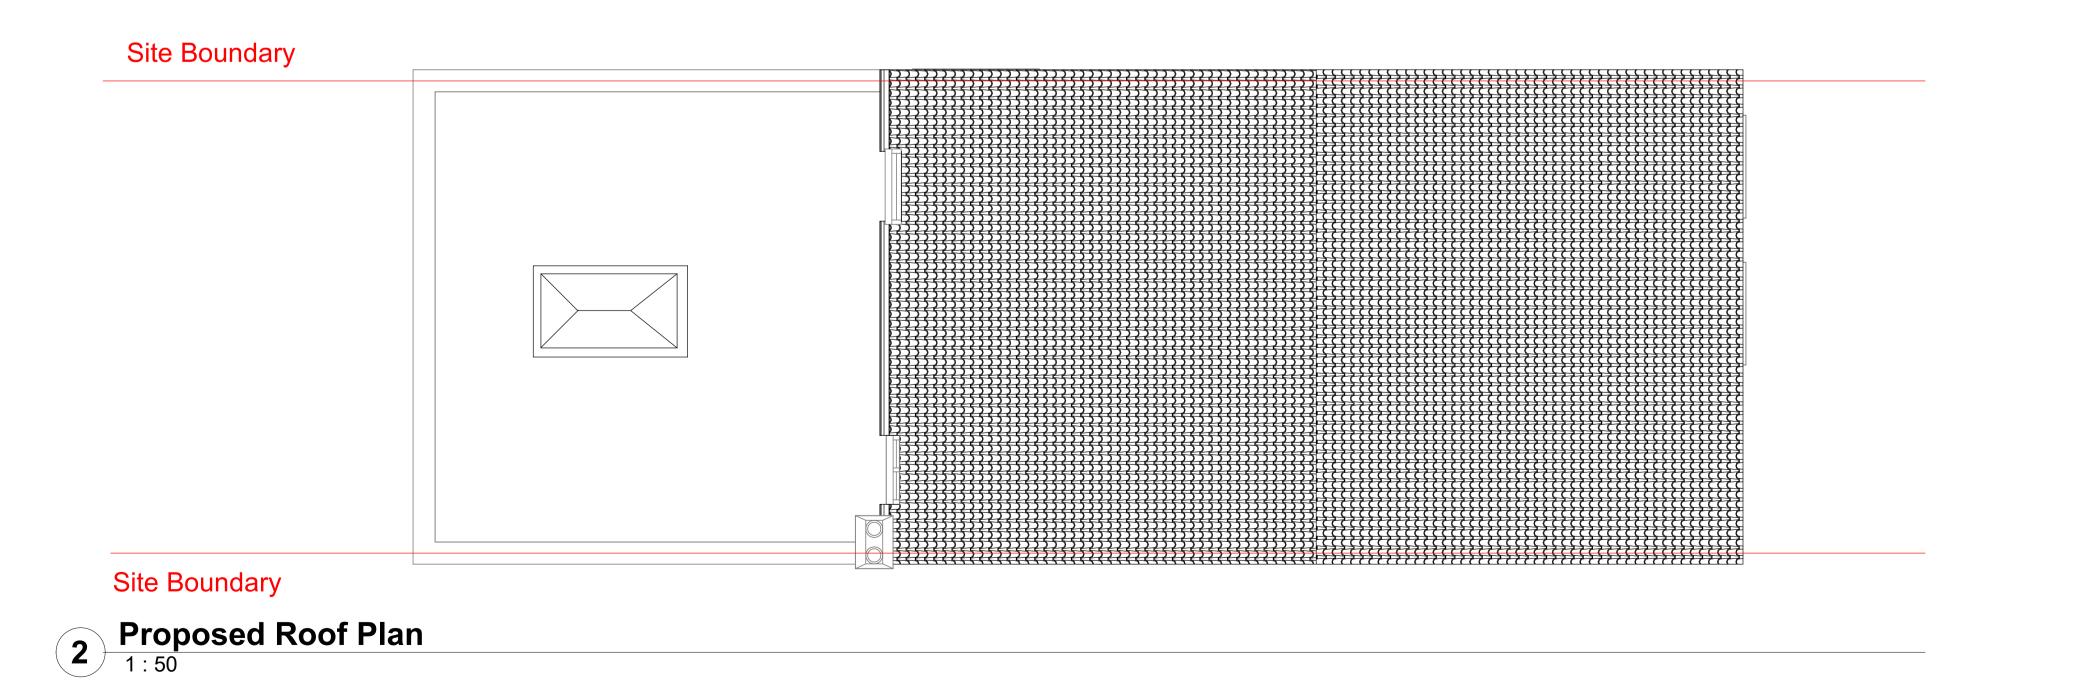

25a Islip St NW5 2DJ

PROJECT

Proposed Sky Light Installation for Ground Floor Existing Extension

TITLE

Proposed Ground Floor and Roof Plan

CLIENT

Mr Karl Mallalieu

| DRAWN BY<br>Office     | CHECKEI<br>Office | O BY                          | DATE<br>02/10/2 | 2   |
|------------------------|-------------------|-------------------------------|-----------------|-----|
| SCALE (@ A1)<br>1 : 50 |                   | PROJECT NUMBER Project Number |                 |     |
| DRAWING NUMBER         |                   |                               |                 | REV |
| A03                    |                   |                               |                 |     |