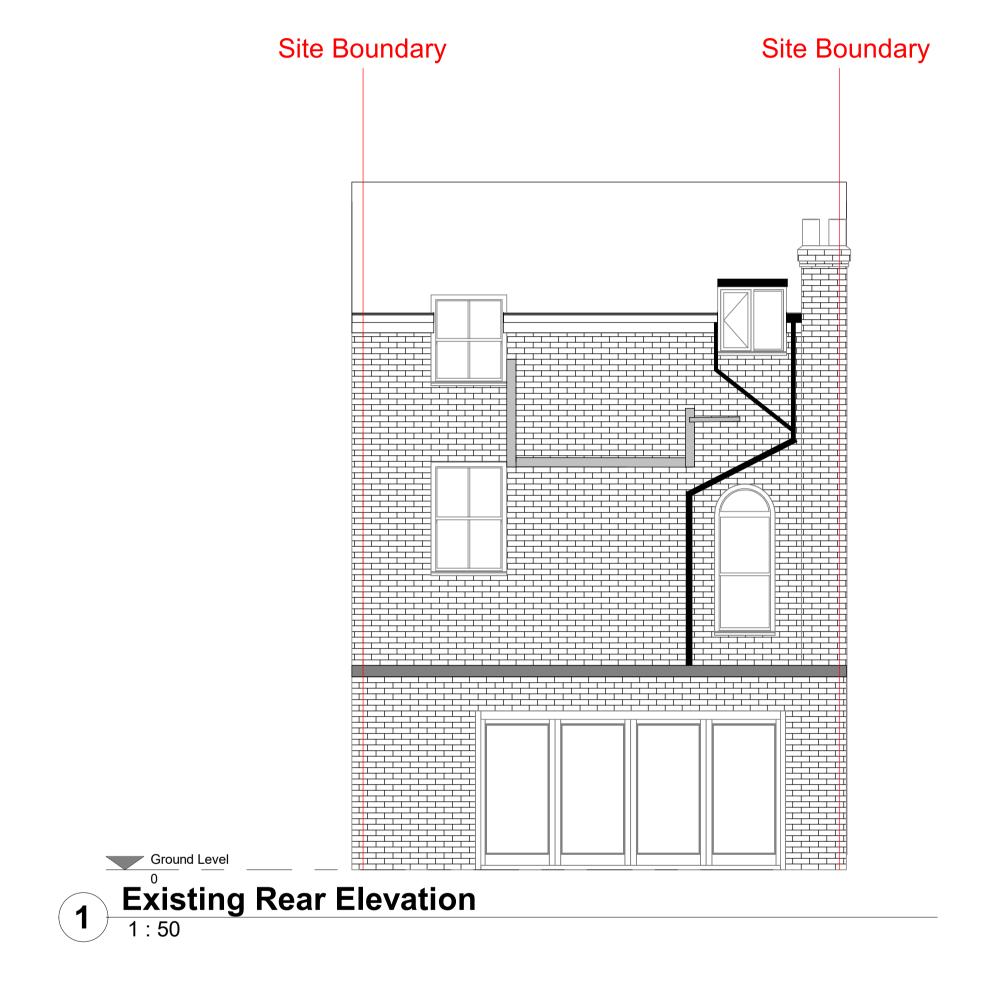

25a Islip St NW5 2DJ

PROJECT

Proposed Sky Light Installation for Ground Floor Existing Extension

TITLE

Existing and Proposed Rear Elevations

CLIENT

Mr Karl Mallalieu

DRAWN BY
Office
Office
Office
Office
Office
O2/09/22

SCALE (@ A1)
1:50
PROJECT NUMBER
Project Number

DRAWING NUMBER
A02

Sky Light Hidden level with Parapit roof walls

Proposed Rear Elevation

1:50

capitalarchitecturelondon@gmail.com

This drawing has been produced for the client for the project on the site shown. It was prepared for a purpose agreed with the client and will have a commensurate degree of accuracy. It is not a record "as built". This drawing is not intended for use by any other person or for any other purpose than that specified here. Capital Architecture accept no liability whatsoever if this drawing is used by any other person or for any other purpose.