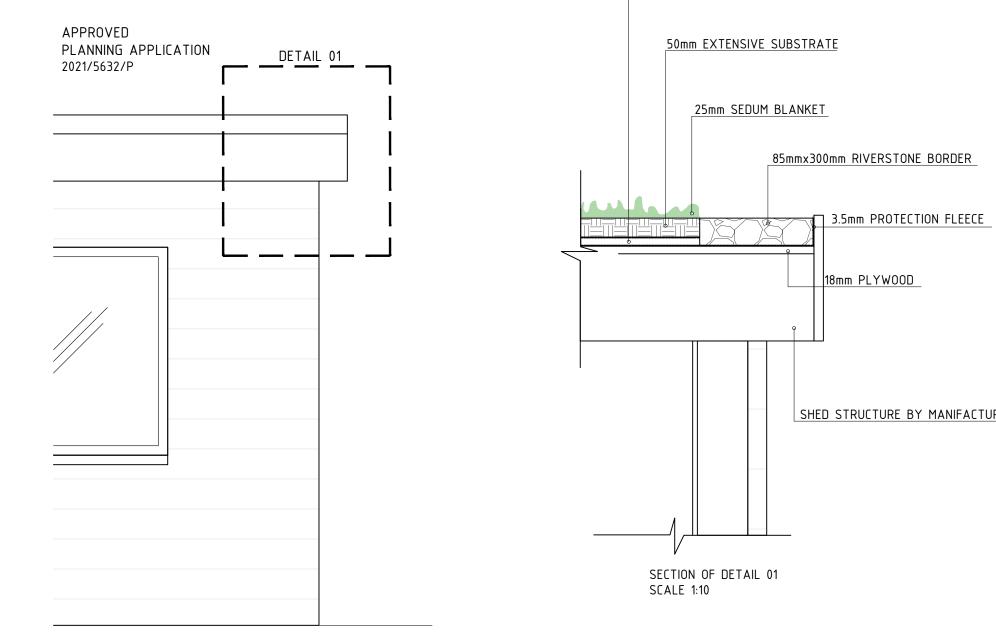

20mm DRAINAGE BOARD

2 magdalen mews back of 164 finchley road london NW3 5HB tel:+44 (0)207 794 1625 fax:+44 (0) 207 794 0296

info@as-studio.co.uk

| PROJECT ADDRESS:<br>30 UPPER PARK ROAD,<br>NW3, LONDON | DISCHARGE OF CONDITION N.3<br>APPROVED APPLICATION ref 2021/5632/P |
|--------------------------------------------------------|--------------------------------------------------------------------|
|                                                        | DRAWING NUMBER: 2030(PLA)212                                       |
|                                                        | PROJECT STAGE: DISCHARGE OF COND.                                  |