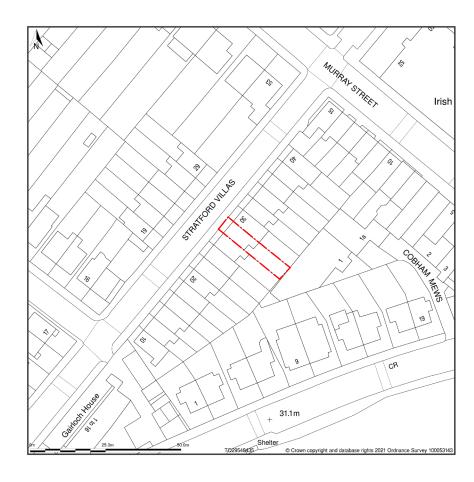

## 28, Stratford Villas, London, Camden, NW1 9SG

Site Plan shows area bounded by: 529472.37, 184289.16 529613.79, 184430.58 (at a scale of 1:1250), OSGridRef: TQ29548435. The representation of a road, track or path is no evidence of a right of way. The representation of features as lines is no evidence of a property boundary.

Produced on 28th Oct 2021 from the Ordnance Survey National Geographic Database and incorporating surveyed revision available at this date. Reproduction in whole or part is prohibited without the prior permission of Ordnance Survey. © Crown copyright 2021. Supplied by www.buyaplan.co.uk a licensed Ordnance Survey partner (100053143). Unique plan reference: #00679938-E35442

Ordnance Survey and the OS Symbol are registered trademarks of Ordnance Survey, the national mapping agency of Great Britain. Buy A Plan logo, pdf design and the www.buyaplan.co.uk website are Copyright © Pass Inc Ltd 2021