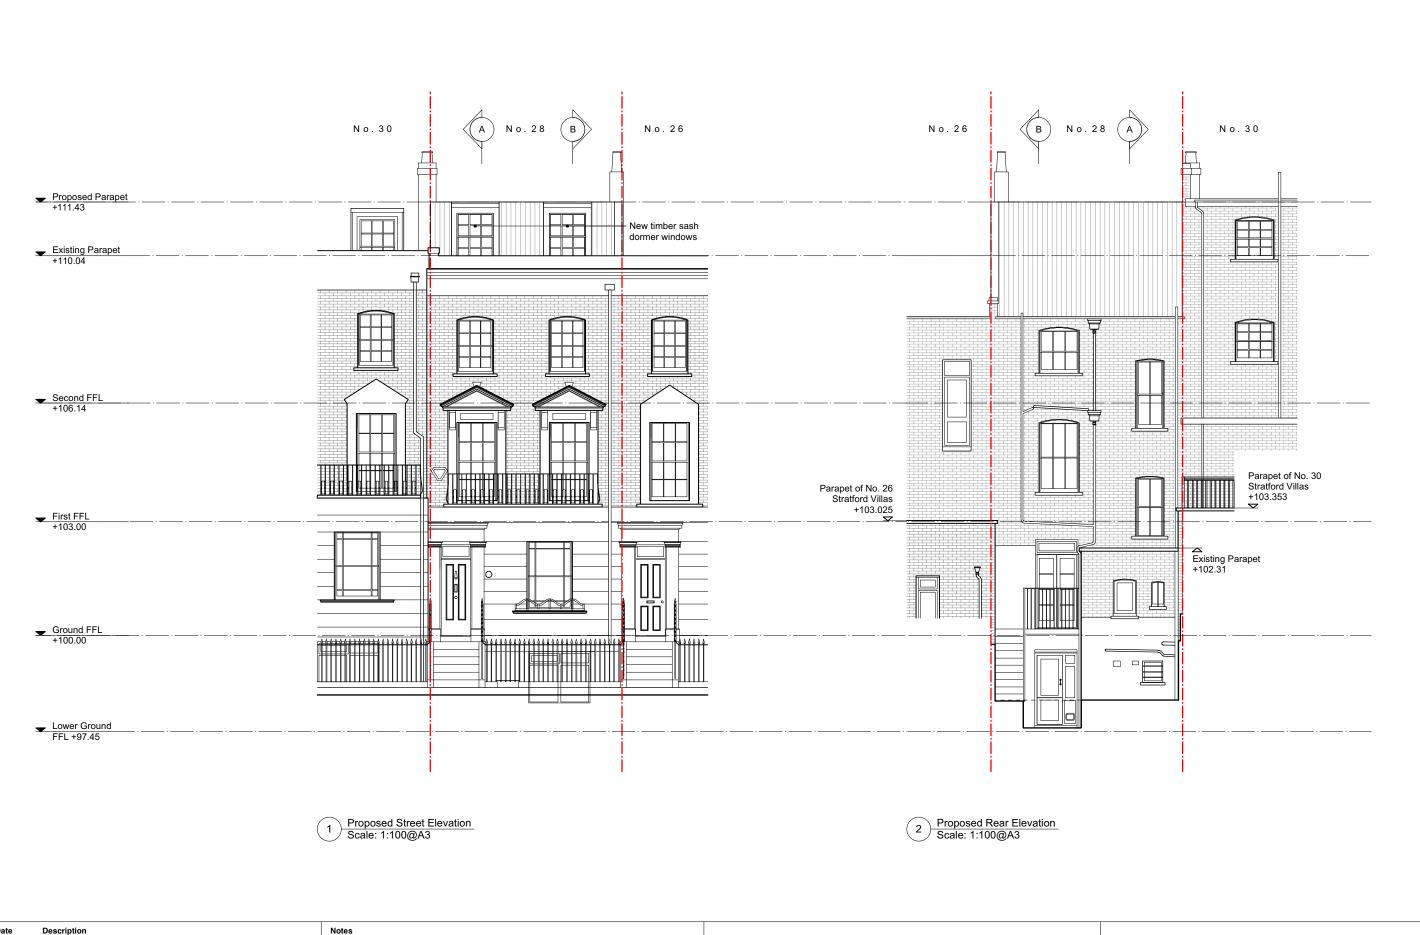

| Rev. | Date       | Description                    | Notes                                                                                                                                                                                                               |   |               |         |                        |                                               |              |      |
|------|------------|--------------------------------|---------------------------------------------------------------------------------------------------------------------------------------------------------------------------------------------------------------------|---|---------------|---------|------------------------|-----------------------------------------------|--------------|------|
| A    | 17.02.2022 | Issue for Planning Application |                                                                                                                                                                                                                     |   | Boundary Line |         | PROJECT:<br>CLIENT:    | Stratford Villas<br>Nicola K. & Chris T.      | PROJECT No:  | EBBA |
|      |            |                                |                                                                                                                                                                                                                     |   |               |         | DATE:<br>SCALE:        | 17.02.2022<br>1:100 @ A3                      |              |      |
|      |            |                                | · ALL CO-ORDINATES, LEVELS, DIMENSIONS AND DISCREPANCIES ARE TO BE REPORTED TO THE ARCHITECT IMMEDIATELY                                                                                                            |   | 1 1           | i i     | DRAWING:<br>REFERENCE: | Proposed Street and Rear Elevation 205-00-201 | ISSUE:       |      |
|      |            |                                | ALL STRUCTURAL ELEMENTS ARE TO BE DESIGNED BY THE STRUCTURAL ENGINEER     ALL DRAWINGS TO BE READ IN CONJUNCTION WITH ARCHITECTURAL SPECIFICATION     DO NOT SCALE FROM THESE DRAWINGS, USE FIGURED DIMENSIONS ONLY | 0 | 2 4m          | STATUS: | PLANNING               | T +44 (0)7927755317                           | www.eb-ba.co |      |