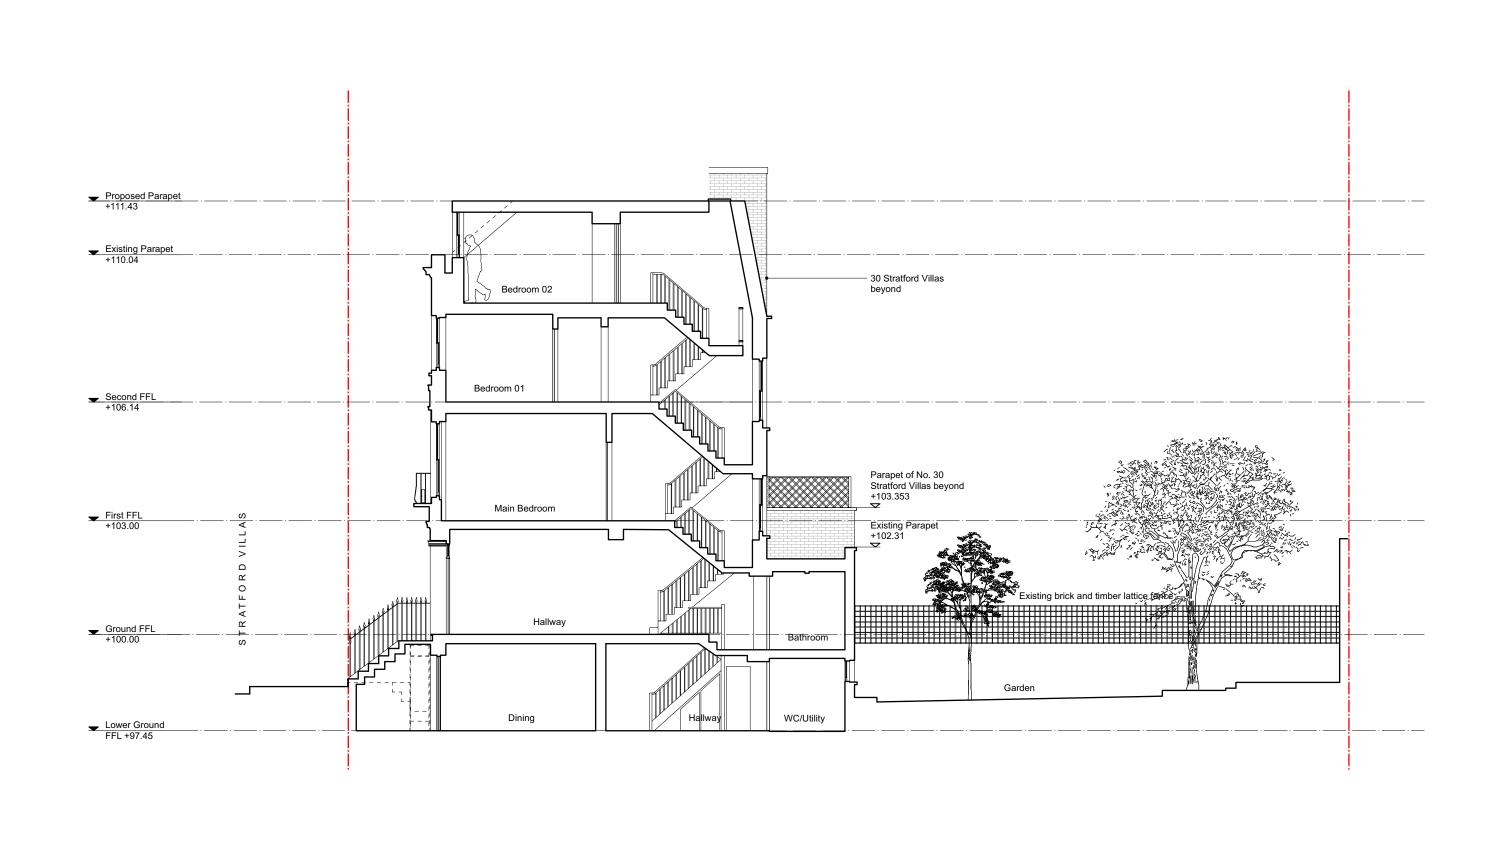

| Rev. | Date       | Description                    | Notes                                                                                                                                                                                                               |   |               |                        |                                          |                                    |
|------|------------|--------------------------------|---------------------------------------------------------------------------------------------------------------------------------------------------------------------------------------------------------------------|---|---------------|------------------------|------------------------------------------|------------------------------------|
| A    | 17.02.2022 | Issue for Planning Application |                                                                                                                                                                                                                     |   | Boundary Line | PROJECT:<br>CLIENT:    | Stratford Villas<br>Nicola K. & Chris T. | PROJECT No: EBBA<br>205            |
|      |            |                                |                                                                                                                                                                                                                     |   |               | DATE:<br>SCALE:        | 17.02.2022<br>1:100 @ A3                 |                                    |
|      |            |                                | · ALL CO-ORDINATES, LEVELS, DIMENSIONS AND DISCREPANCIES ARE TO BE REPORTED TO THE ARCHITECT IMMEDIATELY                                                                                                            | 0 |               | DRAWING:<br>REFERENCE: | Proposed Section A<br>205-00-301         | ISSUE:                             |
|      |            |                                | ALL STRUCTURAL ELEMENTS ARE TO BE DESIGNED BY THE STRUCTURAL ENGINEER     ALL DRAWINGS TO BE READ IN CONJUNCTION WITH ARCHITECTURAL SPECIFICATION     DO NOT SCALE FROM THESE DRAWINGS, USE FIGURED DIMENSIONS ONLY |   | 2 4m          | STATUS:                | PLANNING                                 | T +44 (0)7927755317   www.eb-ba.co |