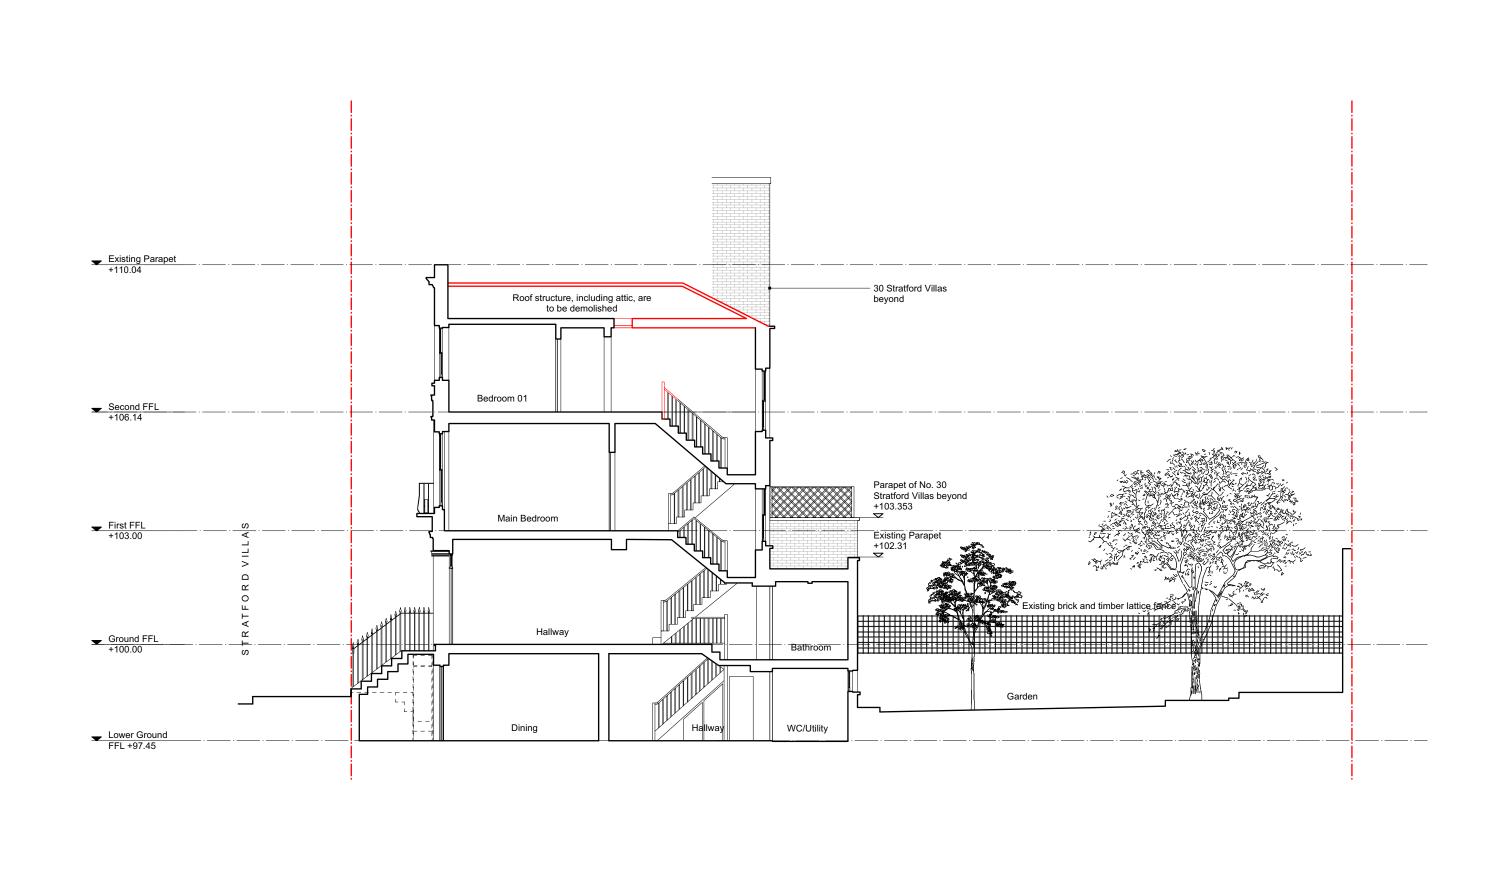

| Rev. | Date       | Description                    | Notes                                                                                                                                                                                                               |   |               |                        |                                          |                                    |
|------|------------|--------------------------------|---------------------------------------------------------------------------------------------------------------------------------------------------------------------------------------------------------------------|---|---------------|------------------------|------------------------------------------|------------------------------------|
| A    | 17.02.2022 | Issue for Planning Application |                                                                                                                                                                                                                     |   | Boundary Line | PROJECT:<br>CLIENT:    | Stratford Villas<br>Nicola K. & Chris T. | PROJECT No: EBBA <b>205</b>        |
|      |            |                                |                                                                                                                                                                                                                     |   |               | DATE:<br>SCALE:        | 17.02.2022<br>1:100 @ A3                 |                                    |
|      |            |                                | • ALL CO-ORDINATES, LEVELS, DIMENSIONS AND DISCREPANCIES ARE TO BE REPORTED TO THE ARCHITECT IMMEDIATELY                                                                                                            |   |               | DRAWING:<br>REFERENCE: | Existing Section A<br>205-00-030         | ISSUE:                             |
|      |            |                                | ALL STRUCTURAL ELEMENTS ARE TO BE DESIGNED BY THE STRUCTURAL ENGINEER     ALL DRAWINGS TO BE READ IN CONJUNCTION WITH ARCHITECTURAL SPECIFICATION     DO NOT SCALE FROM THESE DRAWINGS, USE FIGURED DIMENSIONS ONLY | 0 | 2 4m          | STATUS:                | PLANNING                                 | T +44 (0)7927755317   www.eb-ba.co |