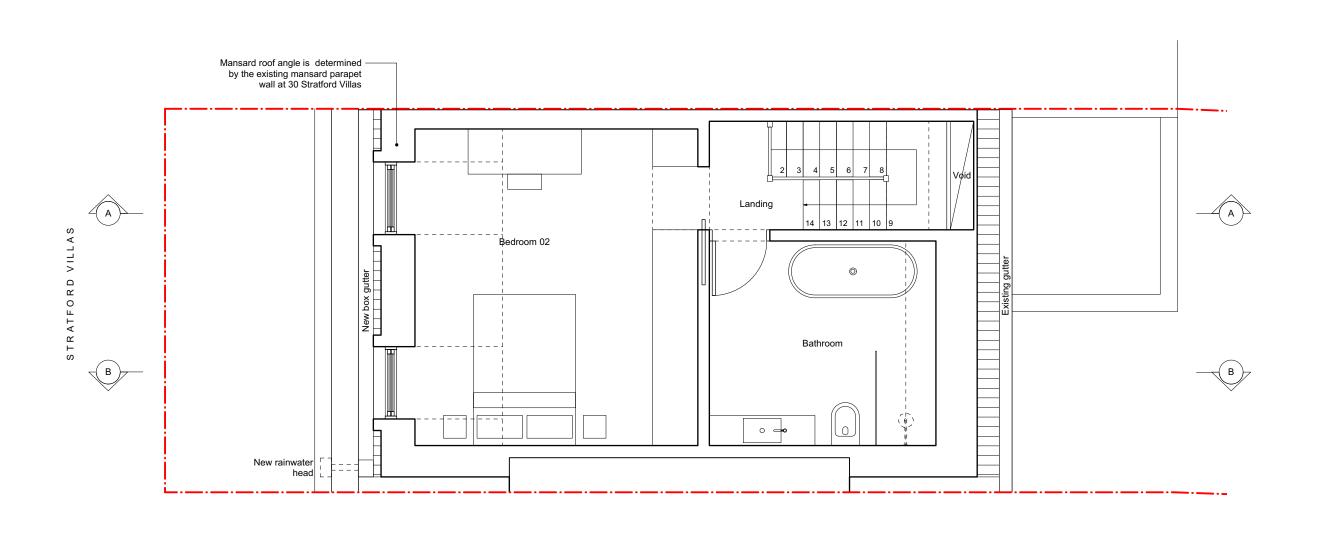

| Rev. | Date       | Description                    | Notes                                                                                                                                                                                                               |   |               |    |                        |                                          |                    |                  |
|------|------------|--------------------------------|---------------------------------------------------------------------------------------------------------------------------------------------------------------------------------------------------------------------|---|---------------|----|------------------------|------------------------------------------|--------------------|------------------|
| A    | 17.02.2022 | Issue for Planning Application |                                                                                                                                                                                                                     |   | Boundary Line |    | PROJECT:<br>CLIENT:    | Stratford Villas<br>Nicola K. & Chris T. | PROJECT No:        | EBBA             |
|      |            |                                |                                                                                                                                                                                                                     |   |               |    | DATE:<br>SCALE:        | 17.02.2022<br>1:50 @ A3                  |                    |                  |
|      |            |                                | ALL CO-ORDINATES, LEVELS, DIMENSIONS AND DISCREPANCIES ARE TO BE REPORTED TO THE ARCHITECT IMMEDIATELY                                                                                                              |   | 1 1           | ı  | DRAWING:<br>REFERENCE: | Proposed Third Floor Plan<br>205-00-101  | ISSUE:             |                  |
|      |            |                                | ALL STRUCTURAL ELEMENTS ARE TO BE DESIGNED BY THE STRUCTURAL ENGINEER     ALL DRAWINGS TO BE READ IN CONJUNCTION WITH ARCHITECTURAL SPECIFICATION     DO NOT SCALE FROM THESE DRAWINGS, USE FIGURED DIMENSIONS ONLY | 0 | 1             | 2m | STATUS:                | PLANNING                                 | T +44 (0)792775531 | 7   www.eb-ba.co |