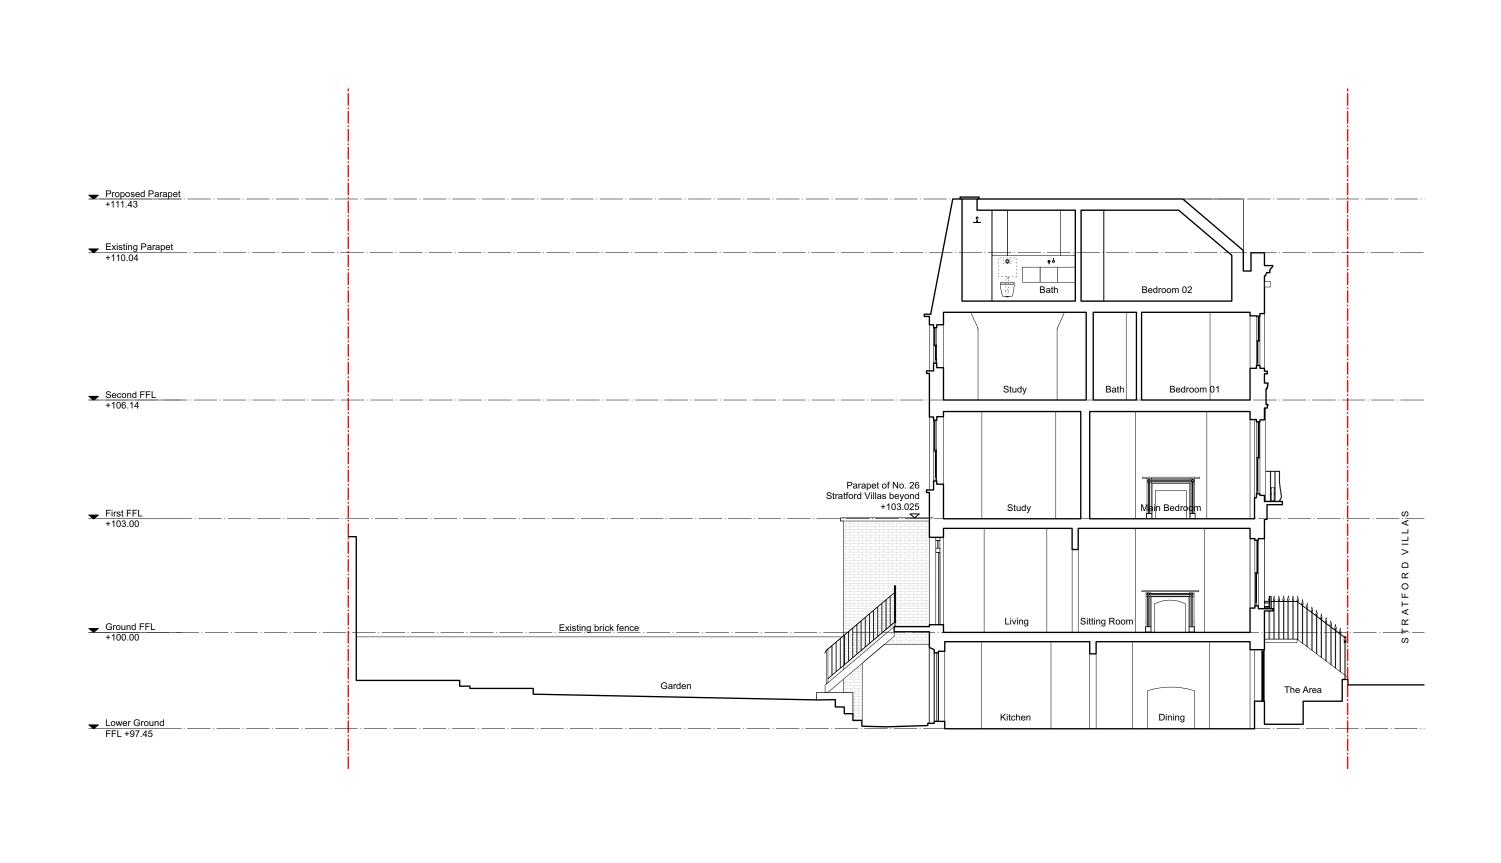

| Rev. | Date       | Description                    | Notes                                                                                                                                                                                                                                                                                                                          |   |               |    |                        |                                          |                         |              |
|------|------------|--------------------------------|--------------------------------------------------------------------------------------------------------------------------------------------------------------------------------------------------------------------------------------------------------------------------------------------------------------------------------|---|---------------|----|------------------------|------------------------------------------|-------------------------|--------------|
| A    | 17.02.2022 | Issue for Planning Application |                                                                                                                                                                                                                                                                                                                                |   | Boundary Line |    | PROJECT:<br>CLIENT:    | Stratford Villas<br>Nicola K. & Chris T. | PROJECT No:             | EBBA         |
|      |            |                                |                                                                                                                                                                                                                                                                                                                                |   |               |    | DATE:<br>SCALE:        | 17.02.2022<br>1:100 @ A3                 |                         |              |
|      |            |                                | ALL CO-ORDINATES, LEVELS, DIMENSIONS AND DISCREPANCIES ARE TO BE REPORTED TO THE ARCHITECT IMMEDIATELY     ALL STRUCTURAL ELEMENTS ARE TO BE DESIGNED BY THE STRUCTURAL ENGINEER     ALL DRAWINGS TO BE READ IN CONJUNCTION WITH ARCHITECTURAL SPECIFICATION     DO NOT SCALE FROM THESE DRAWINGS, USE FIGURED DIMENSIONS ONLY |   |               |    | DRAWING:<br>REFERENCE: | Proposed Section B<br>205-00-302         | ISSUE:                  |              |
|      |            |                                |                                                                                                                                                                                                                                                                                                                                | 0 | 2             | 4m | STATUS:                | PLANNING                                 | T +44 (0)7927755317   v | www.eb-ba.co |