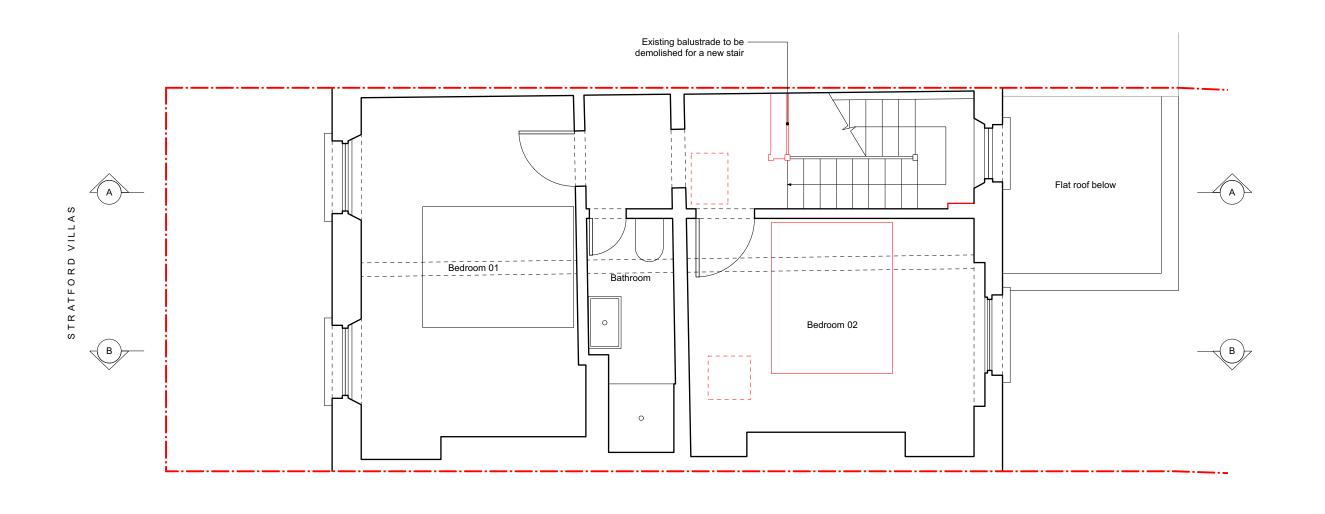

| Rev. | Date       | Description                    | Notes                                                                                                                                                                                                                     |                        |                                          |                           |            |
|------|------------|--------------------------------|---------------------------------------------------------------------------------------------------------------------------------------------------------------------------------------------------------------------------|------------------------|------------------------------------------|---------------------------|------------|
| A    | 17.02.2022 | Issue for Planning Application | Boundary Line                                                                                                                                                                                                             | PROJECT:<br>CLIENT:    | Stratford Villas<br>Nicola K. & Chris T. | PROJECT No:               | EBBA       |
|      |            |                                |                                                                                                                                                                                                                           | DATE:<br>SCALE:        | 17.02.2022<br>1:50 @ A3                  | 200                       |            |
|      |            |                                | • ALL CO-ORDINATES, LEVELS, DIMENSIONS AND DISCREPANCIES ARE TO BE REPORTED TO THE ARCHITECT IMMEDIATELY                                                                                                                  | DRAWING:<br>REFERENCE: | Existing Second Floor Plan<br>205-00-100 | ISSUE:                    |            |
|      |            |                                | - ALL STRUCTURAL ELEMENTS ARE TO BE DESIGNED BY THE STRUCTURAL ENGINEER - ALL DRAWINGS TO BE READ IN CONJUNCTION WITH ARCHITECTURAL SPECIFICATION - DO NOT SCALE FROM THESE DRAWINGS, USE FIGURED DIMENSIONS ONLY  0 1 2m | STATUS:                | PLANNING                                 | T +44 (0)7927755317   www | w.eb-ba.co |