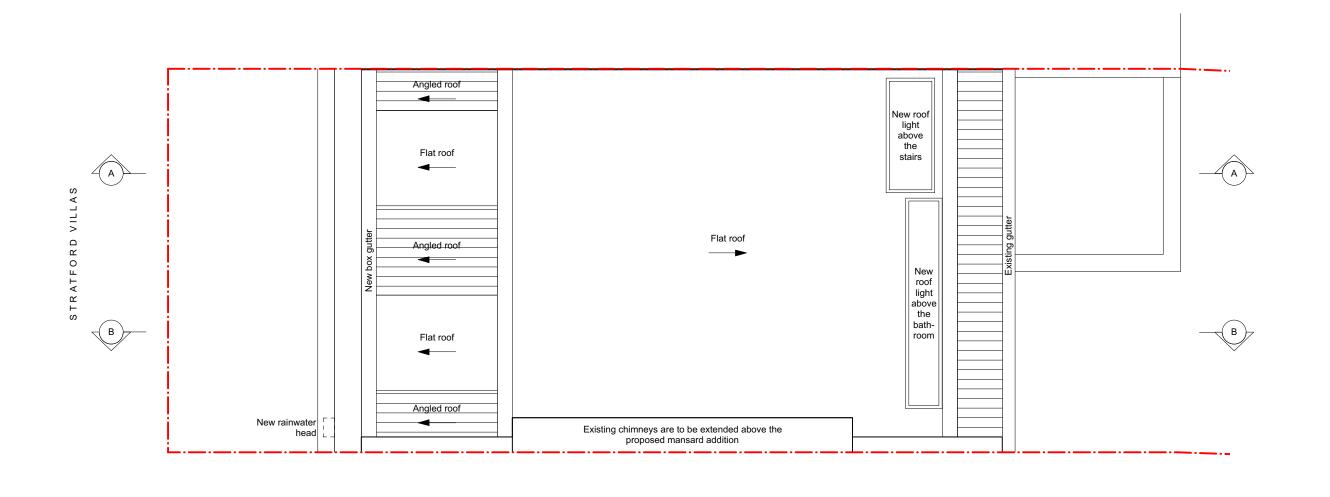

| Rev. | Date    | e Description                         | Notes                                                                                                                                                                                                                     |               |                        |                                          |                           |            |
|------|---------|---------------------------------------|---------------------------------------------------------------------------------------------------------------------------------------------------------------------------------------------------------------------------|---------------|------------------------|------------------------------------------|---------------------------|------------|
| A    | 17.02.2 | 2.2022 Issue for Planning Application |                                                                                                                                                                                                                           | Boundary Line | PROJECT:<br>CLIENT:    | Stratford Villas<br>Nicola K. & Chris T. | PROJECT No: 205           | EBBA       |
|      |         |                                       |                                                                                                                                                                                                                           |               | DATE:<br>SCALE:        | 17.02.2022<br>1:50 @ A3                  |                           |            |
|      |         |                                       | - ALL CO-ORDINATES, LEVELS, DIMENSIONS AND DISCREPANCIES ARE TO BE REPORTED TO THE ARCHITECT IMMEDIATELY                                                                                                                  |               | DRAWING:<br>REFERENCE: | Proposed Roof Plan<br>205-00-102         | ISSUE:                    |            |
|      |         |                                       | - ALL STRUCTURAL ELEMENTS ARE TO BE DESIGNED BY THE STRUCTURAL ENGINEER     - ALL DRAWINGS TO BE READ IN CONJUNCTION WITH ARCHITECTURAL SPECIFICATION     - DO NOT SCALE FROM THESE DRAWINGS, USE FIGURED DIMENSIONS ONLY | 0 1 2m        | STATUS:                | PLANNING                                 | T +44 (0)7927755317   www | w.eb-ba.co |