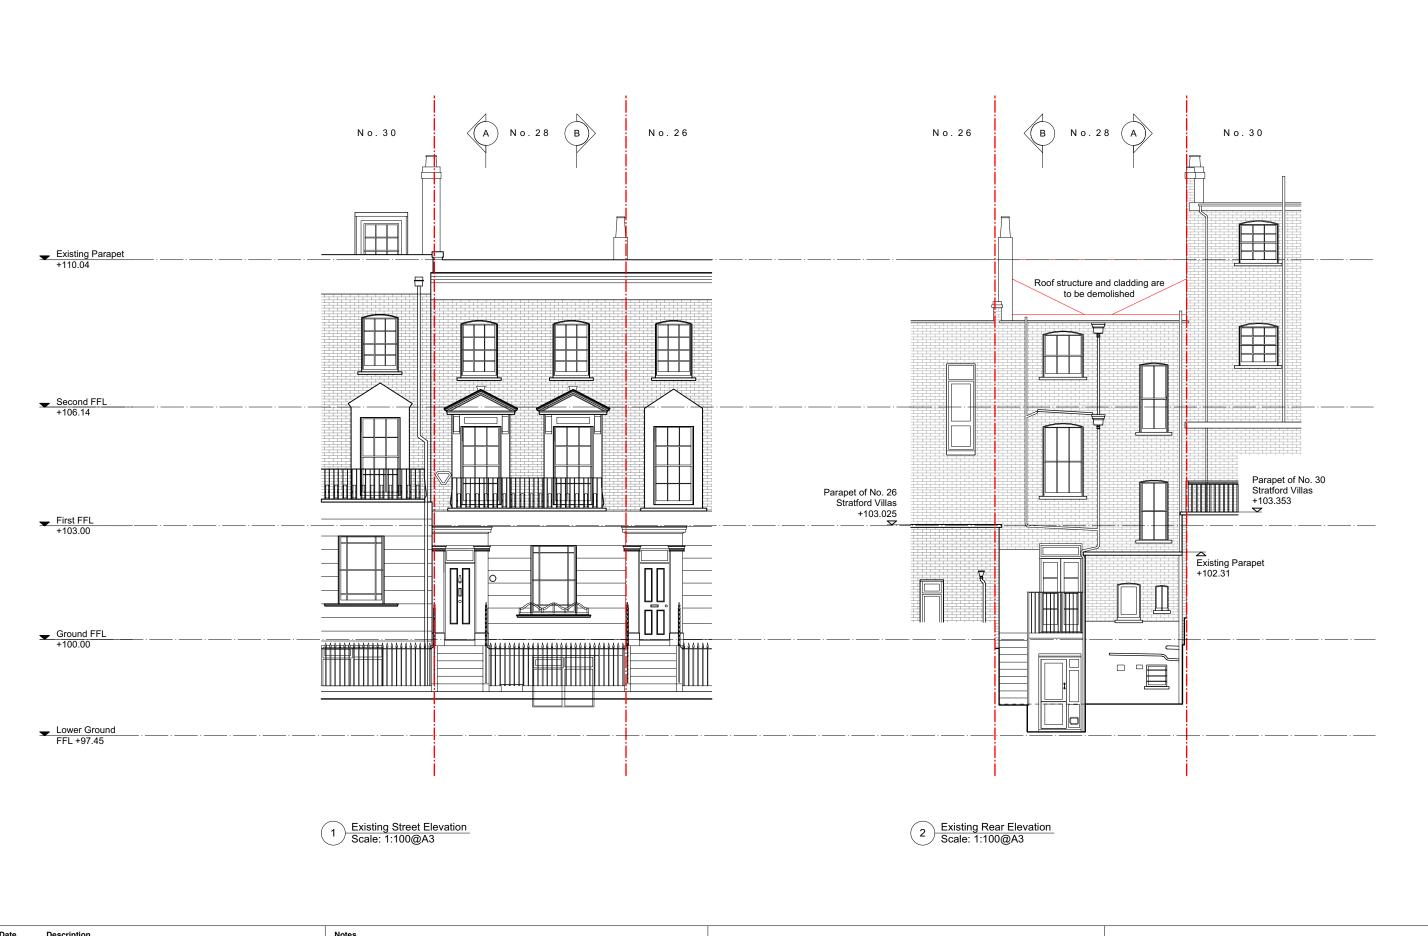

| Rev. | Date       | Description                       | Notes                                                                                                                                                                         |                 |                                     |                         |             |
|------|------------|-----------------------------------|-------------------------------------------------------------------------------------------------------------------------------------------------------------------------------|-----------------|-------------------------------------|-------------------------|-------------|
| A    | 17.02.2022 | P. Issue for Planning Application | —·—·- Boundary Line                                                                                                                                                           | PROJECT:        | Stratford Villas                    | PROJECT No:             | EBBA        |
|      |            |                                   | Boundary Line                                                                                                                                                                 | CLIENT:         | Nicola K. & Chris T.                | 205                     | LDD/        |
|      |            |                                   |                                                                                                                                                                               | DATE:<br>SCALE: | 17.02.2022<br>1:100 @ A3            |                         |             |
|      |            |                                   |                                                                                                                                                                               | DRAWING:        | Existing Street and Rear Elevations | ISSUE:                  |             |
|      |            |                                   | ALL CO-ORDINATES, LEVELS, DIMENSIONS AND DISCREPANCIES ARE TO BE REPORTED TO THE ARCHITECT IMMEDIATELY  ALL STRUCTURAL ELEMENTS ARE TO BE DESIGNED BY THE STRUCTURAL ENGINEER | REFERENCE:      | 205-00-020                          | Α                       |             |
|      |            |                                   | ALL DRAWINGS TO BE READ IN CONJUNCTION WITH ARCHITECTURAL SPECIFICATION DO NOT SCALE FROM THESE DRAWINGS, USE FIGURED DIMENSIONS ONLY  0 2 4m                                 | STATUS:         | PLANNING                            | T +44 (0)7927755317   w | ww.eb-ba.co |
|      |            |                                   |                                                                                                                                                                               |                 |                                     |                         |             |