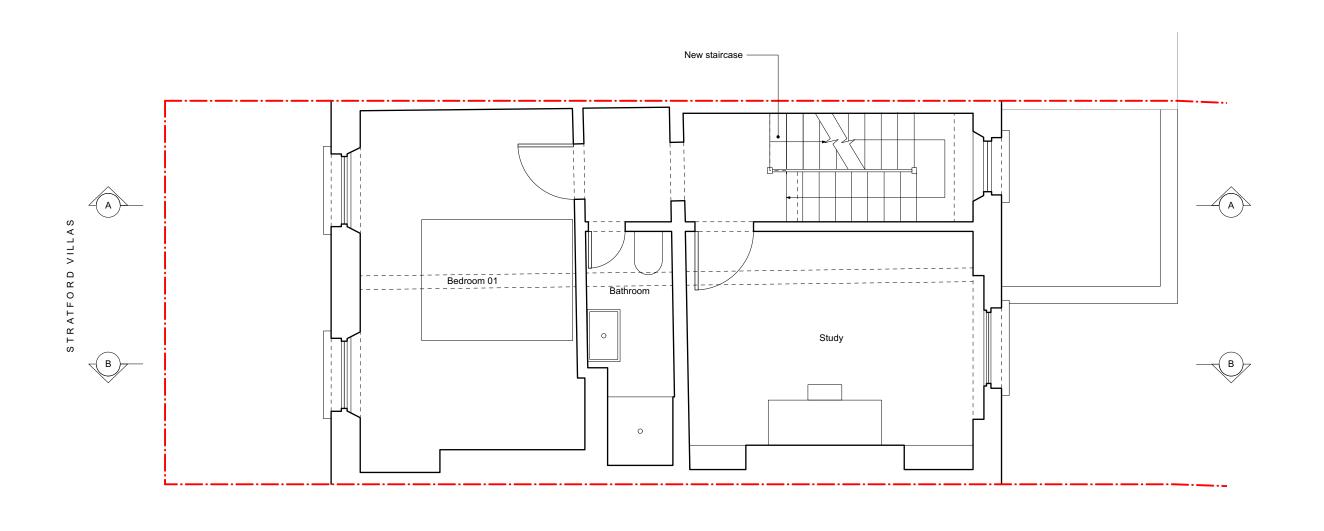

| Rev. | Date       | Description                    | Notes                                                                                                                                                                                                                     |                        |                                          |                           |            |
|------|------------|--------------------------------|---------------------------------------------------------------------------------------------------------------------------------------------------------------------------------------------------------------------------|------------------------|------------------------------------------|---------------------------|------------|
| A    | 17.02.2022 | Issue for Planning Application | Boundary Line                                                                                                                                                                                                             | PROJECT:<br>CLIENT:    | Stratford Villas<br>Nicola K. & Chris T. | PROJECT No:               | EBBA       |
|      |            |                                |                                                                                                                                                                                                                           | DATE:<br>SCALE:        | 17.02.2022<br>1:50 @ A3                  | 200                       |            |
|      |            |                                | • ALL CO-ORDINATES, LEVELS, DIMENSIONS AND DISCREPANCIES ARE TO BE REPORTED TO THE ARCHITECT IMMEDIATELY                                                                                                                  | DRAWING:<br>REFERENCE: | Existing Second Floor Plan<br>205-00-100 | ISSUE:                    |            |
|      |            |                                | - ALL STRUCTURAL ELEMENTS ARE TO BE DESIGNED BY THE STRUCTURAL ENGINEER - ALL DRAWINGS TO BE READ IN CONJUNCTION WITH ARCHITECTURAL SPECIFICATION - DO NOT SCALE FROM THESE DRAWINGS, USE FIGURED DIMENSIONS ONLY  0 1 2m | STATUS:                | PLANNING                                 | T +44 (0)7927755317   www | w.eb-ba.co |