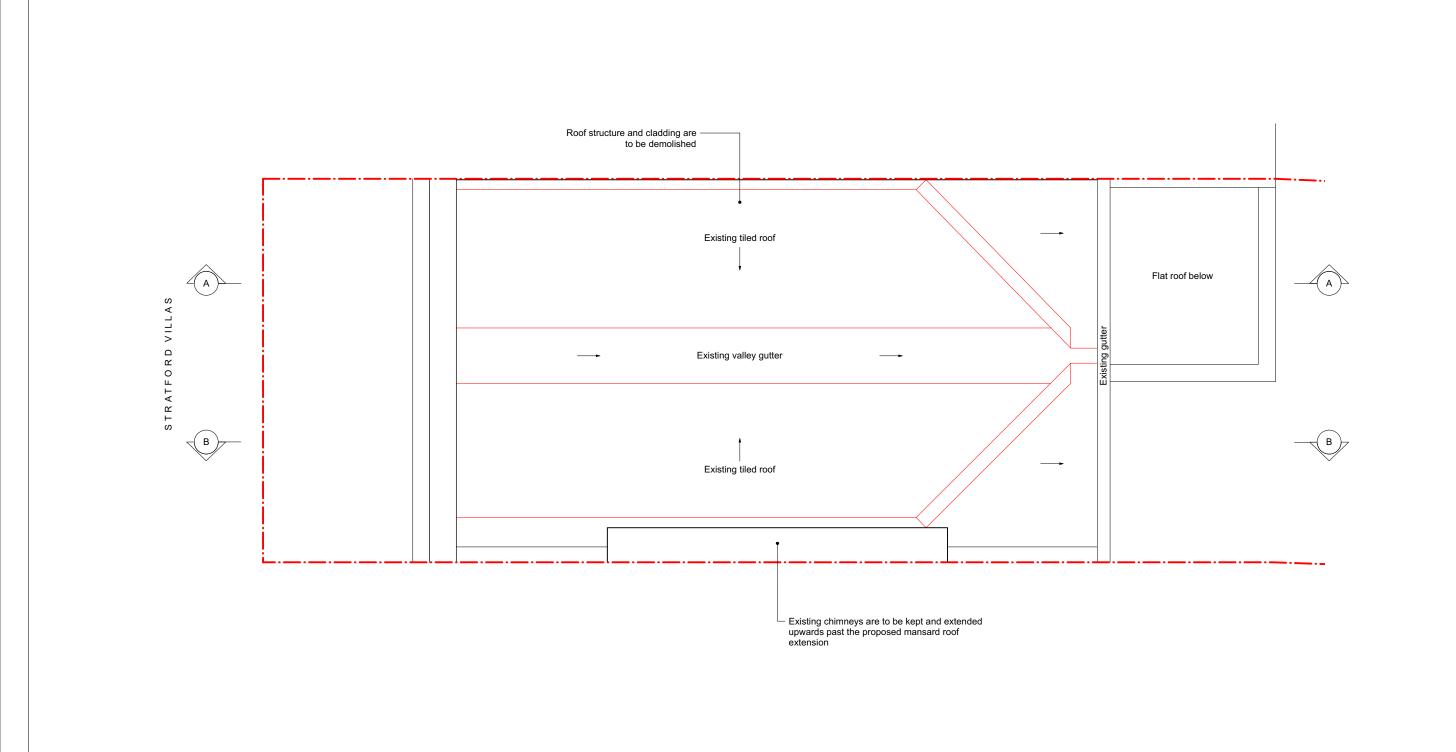

| Rev. | Date       | Description                    | Notes                                                                                                                                                                                                                     |                     |                        |                                          |                           |            |
|------|------------|--------------------------------|---------------------------------------------------------------------------------------------------------------------------------------------------------------------------------------------------------------------------|---------------------|------------------------|------------------------------------------|---------------------------|------------|
| A    | 17.02.2022 | Issue for Planning Application |                                                                                                                                                                                                                           | —·—·· Boundary Line | PROJECT:<br>CLIENT:    | Stratford Villas<br>Nicola K. & Chris T. | PROJECT No:               | EBBA       |
|      |            |                                |                                                                                                                                                                                                                           |                     | DATE:<br>SCALE:        | 17.02.2022<br>1:50 @ A3                  |                           |            |
|      |            |                                | - ALL CO-ORDINATES, LEVELS, DIMENSIONS AND DISCREPANCIES ARE TO BE REPORTED TO THE ARCHITECT IMMEDIATELY                                                                                                                  |                     | DRAWING:<br>REFERENCE: | Existing Roof Plan<br>205-00-011         | ISSUE:                    |            |
|      |            |                                | - ALL STRUCTURAL ELEMENTS ARE TO BE DESIGNED BY THE STRUCTURAL ENGINEER     - ALL DRAWINGS TO BE READ IN COMJUNCTION WITH ARCHITECTURAL SPECIFICATION     - DO NOT SCALE FROM THESE DRAWINGS, USE FIGURED DIMENSIONS ONLY | 0 1 2m              | STATUS:                | PLANNING                                 | T +44 (0)7927755317   www | w.eb-ba.co |