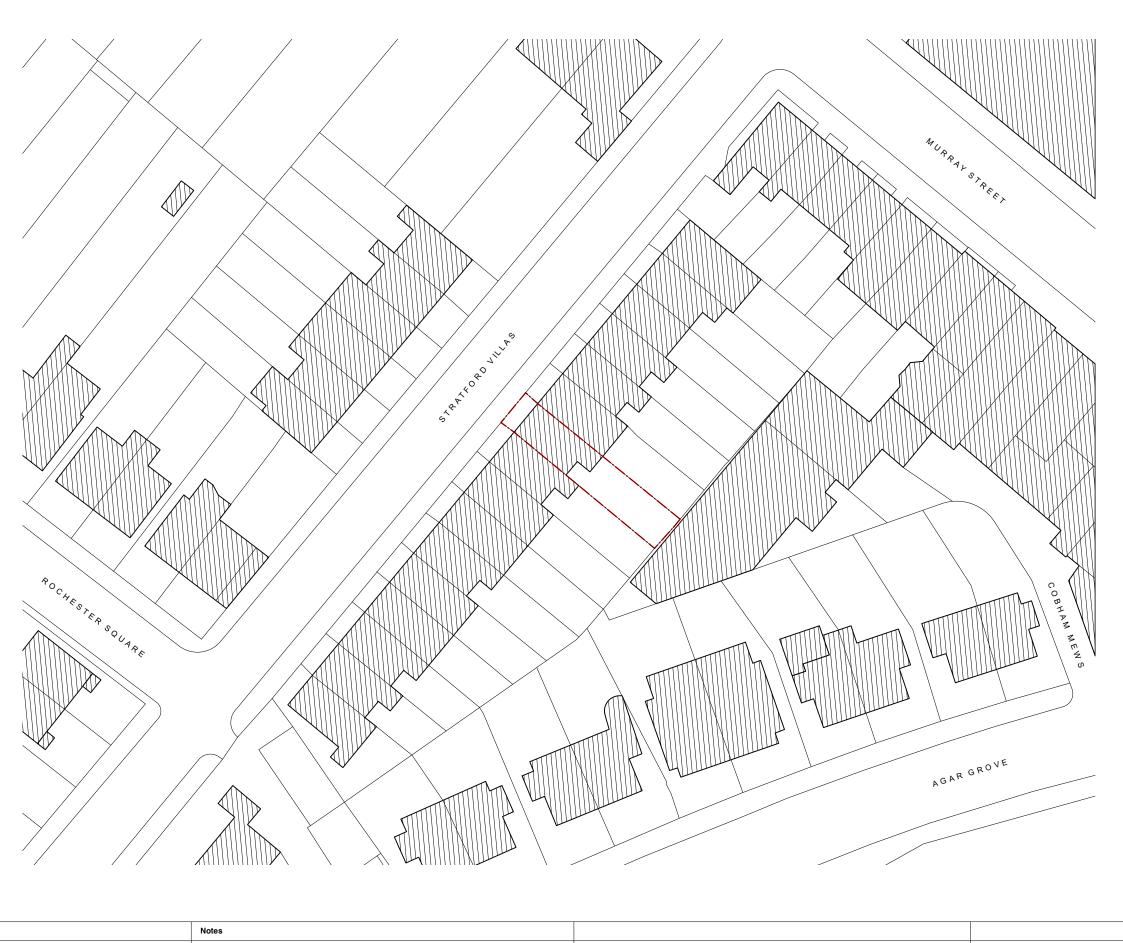

| Rev | . 1 | Date       | Description                    | Notes                                                                                                                                                                                                                     |   |               |     |                        |                                          |                     |              |
|-----|-----|------------|--------------------------------|---------------------------------------------------------------------------------------------------------------------------------------------------------------------------------------------------------------------------|---|---------------|-----|------------------------|------------------------------------------|---------------------|--------------|
| A   | 1   | 17.02.2022 | Issue for Planning Application |                                                                                                                                                                                                                           |   | Boundary Line |     | PROJECT:<br>CLIENT:    | Stratford Villas<br>Nicola K. & Chris T. | PROJECT No:         | EBBA         |
|     |     |            |                                |                                                                                                                                                                                                                           |   |               |     | DATE:<br>SCALE:        | 17.02.2022<br>1:500 @ A3                 |                     |              |
|     |     |            |                                | *ALL CO-ORDINATES, LEVELS, DIMENSIONS AND DISCREPANCIES ARE TO BE REPORTED TO THE ARCHITECT IMMEDIATELY                                                                                                                   |   | 1 1           | I   | DRAWING:<br>REFERENCE: | Site Plan<br>205-00-001                  | ISSUE:              |              |
|     |     |            |                                | - ALL STRUCTURAL ELEMENTS ARE TO BE DESIGNED BY THE STRUCTURAL ENGINEER     - ALL DRAWINGS TO BE READ IN CONJUNCTION WITH ARGUITECTURAL SPECIFICATION     - DO NOT SCALE FROM THESE DRAWINGS, USE FIGURED DIMENSIONS ONLY | 0 | 25            | 50m | STATUS:                | PLANNING                                 | T +44 (0)7927755317 | www.eb-ba.co |