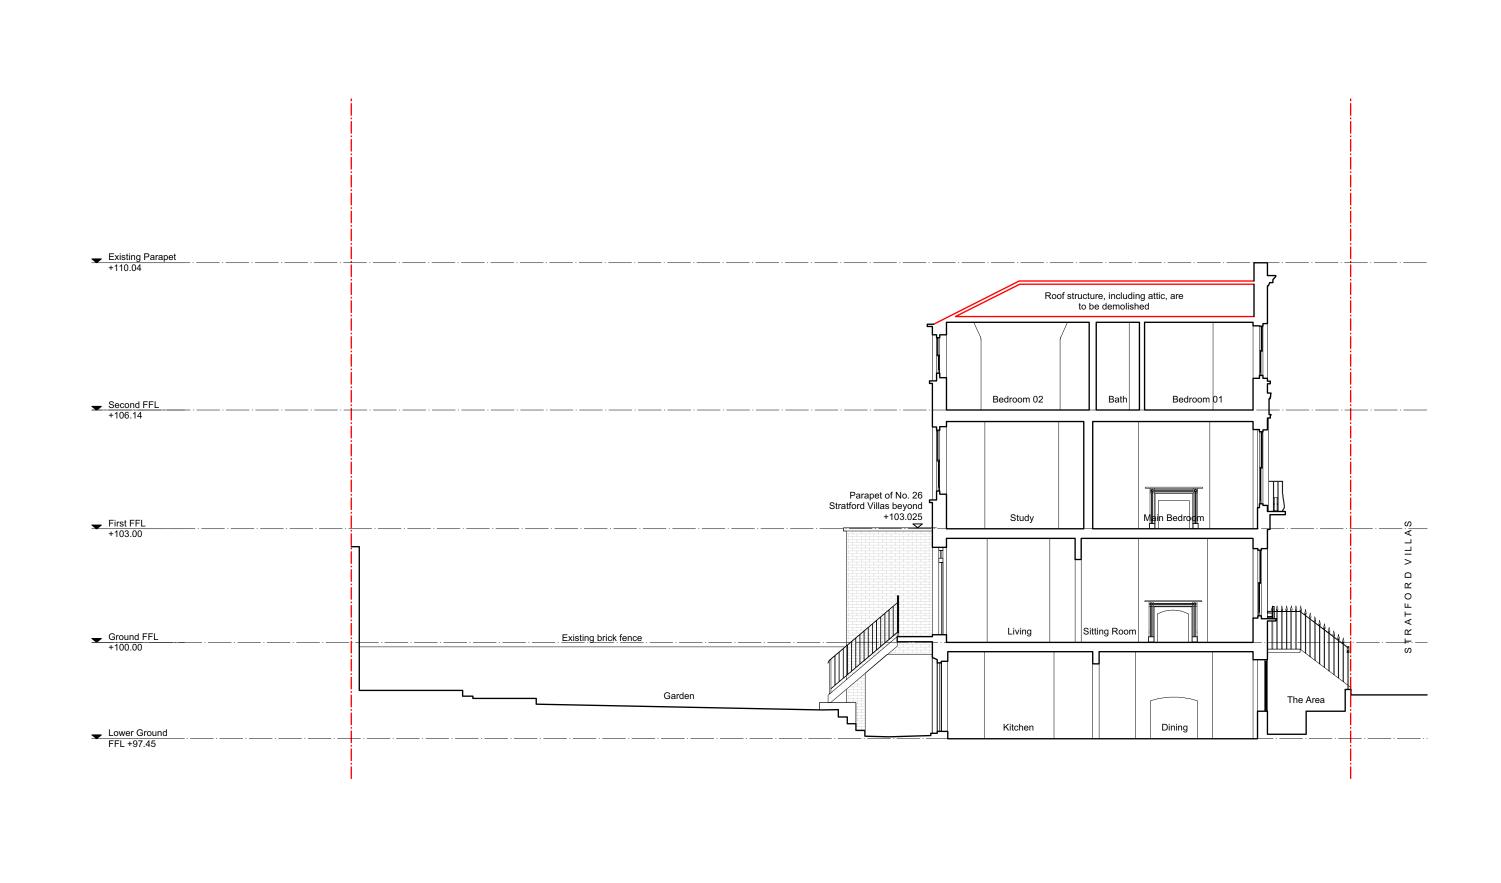

| Rev. | Date       | Description                    | Notes                                                                                                                                                                                                               |   |               |                        |                                          |                              |         |
|------|------------|--------------------------------|---------------------------------------------------------------------------------------------------------------------------------------------------------------------------------------------------------------------|---|---------------|------------------------|------------------------------------------|------------------------------|---------|
| A    | 17.02.2022 | Issue for Planning Application |                                                                                                                                                                                                                     |   | Boundary Line | PROJECT:<br>CLIENT:    | Stratford Villas<br>Nicola K. & Chris T. | PROJECT No: EE               | ВВА     |
|      |            |                                |                                                                                                                                                                                                                     |   |               | DATE:<br>SCALE:        | 17.02.2022<br>1:100 @ A3                 |                              |         |
|      |            |                                | • ALL CO-ORDINATES, LEVELS, DIMENSIONS AND DISCREPANCIES ARE TO BE REPORTED TO THE ARCHITECT IMMEDIATELY                                                                                                            |   |               | DRAWING:<br>REFERENCE: | Existing Section B<br>205-00-031         | ISSUE:                       |         |
|      |            |                                | ALL STRUCTURAL ELEMENTS ARE TO BE DESIGNED BY THE STRUCTURAL ENGINEER     ALL DRAWINGS TO BE READ IN CONJUNCTION WITH ARCHITECTURAL SPECIFICATION     DO NOT SCALE FROM THESE DRAWINGS, USE FIGURED DIMENSIONS ONLY | 0 | 2 4m          | STATUS:                | PLANNING                                 | T +44 (0)7927755317   www.eb | b-ba.co |