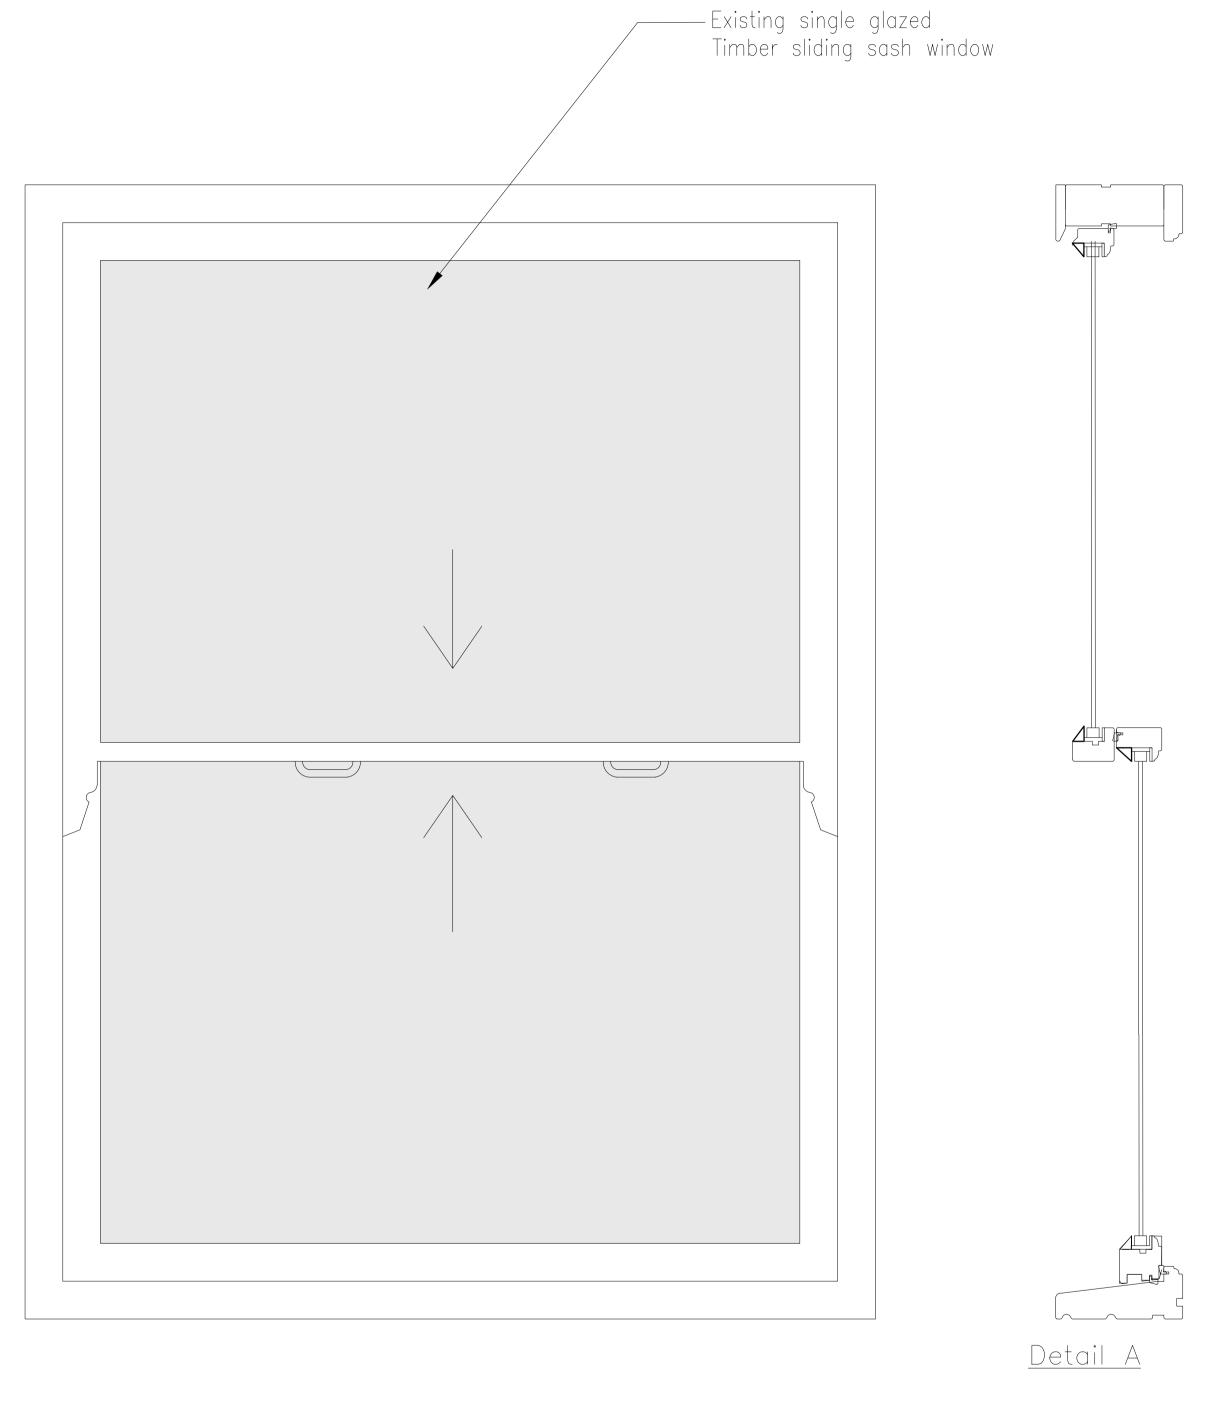

<u>Detail B</u>

Existing Windows W13-W16 Section Detail 1:5

ALL DIMENSIONS, LEVELS AND CLEARANCES TO BE CHECKED ON SITE PRIOR TO WORKS COMMENCING

THIS DRAWING SHOULD BE READ IN CONJUNCTION WITH ALL OTHER PROJECT RELATED DRAWINGS, SPECIFICATIONS AND DOCUMENTS AS PART OF A SINGLE PROJECT PACKAGE.