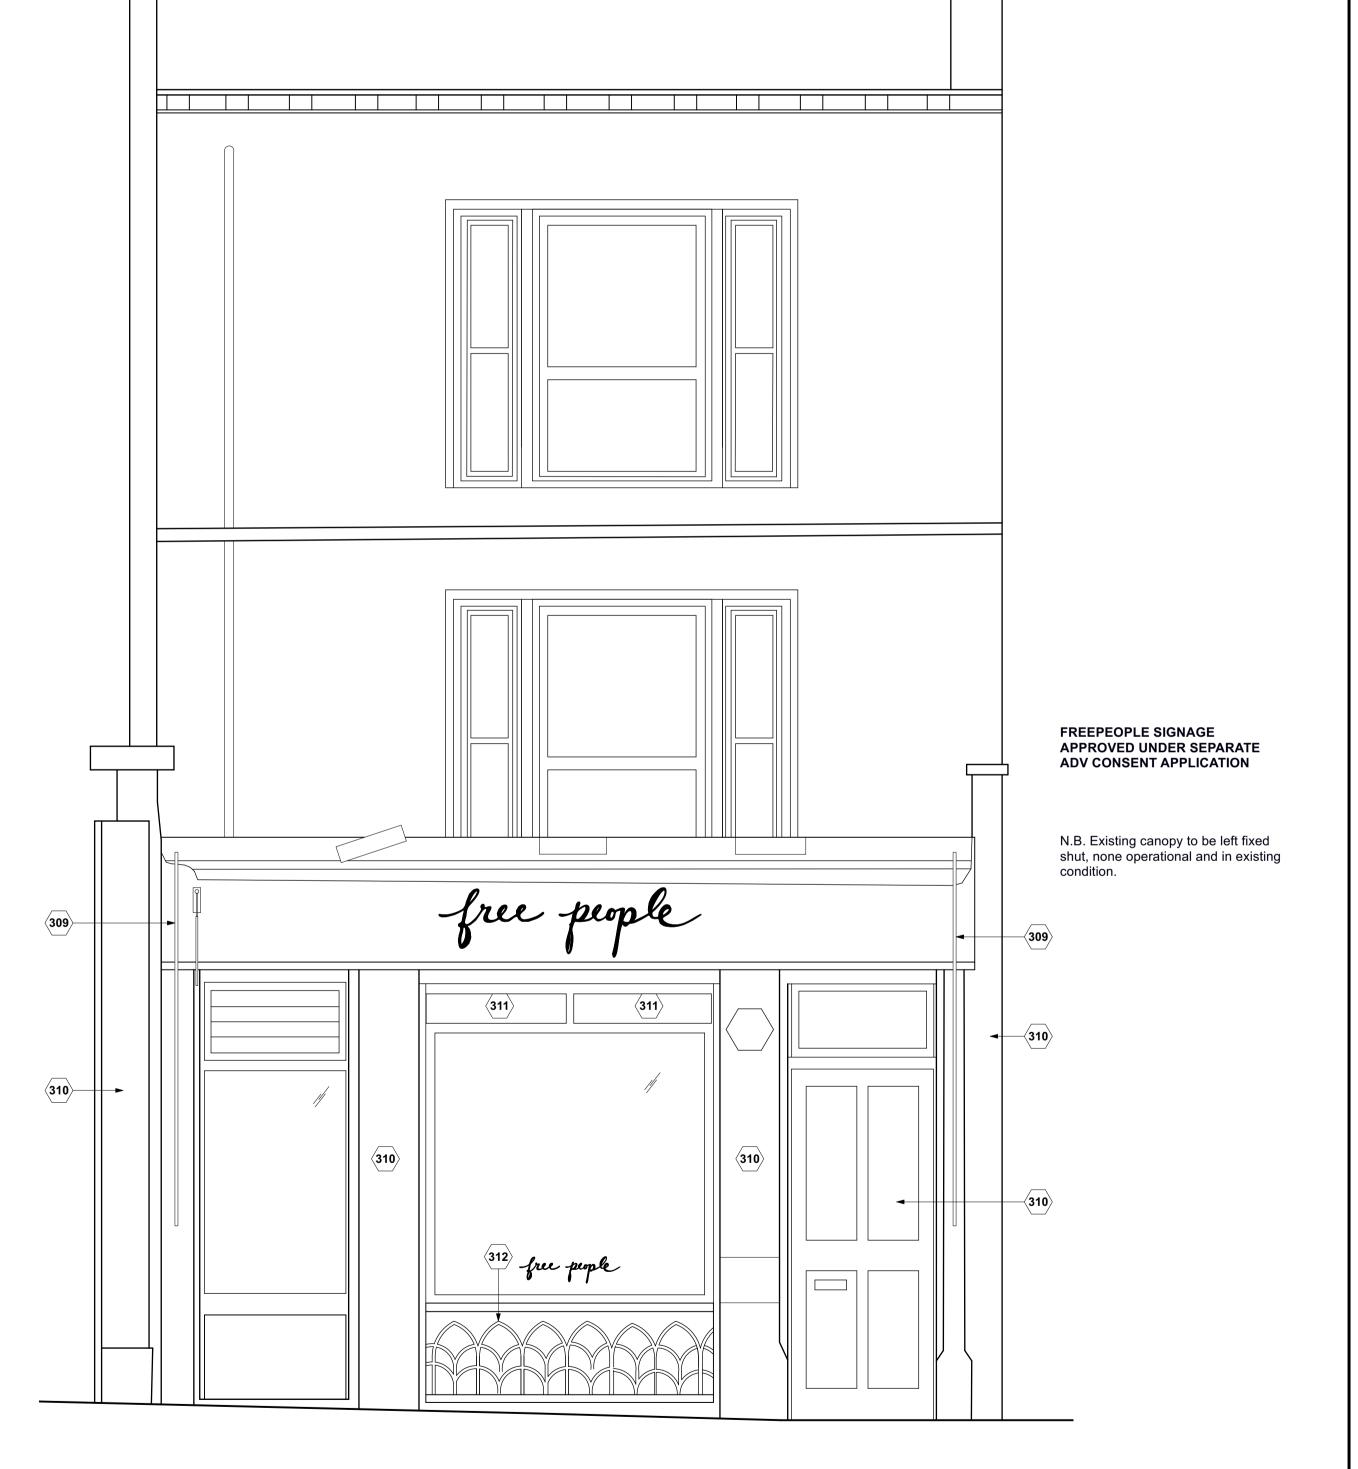

- 308 White finished surface mounted post box.
- Existing metal canopy frame to be prepared ready to receive new decorations. Top coat finish to be Farrow & Ball "Pink Ground" ref 202 in exterior eggshell.
- All existing surfaces to storefront to be prepared ready to receive new decorations. Top coat finish to be Farrow & Ball "Pink Ground" ref 202 in exterior eggshell.
- 311 Existing opaque top panel to be painted to match storefront.
- Existing metal grille to be prepared ready to receive new decorations. Top coat finish to be Farrow & Ball "Pink Ground" ref 202 in exterior eggshell.

EXISTING STOREFRONT ELEVATION

PL303 SCALE: @A1 1:25

2 PROPOSED STOREFRONT ELEVATION

PL303 SCALE: @A1 1:25

Figured dimensions shall be taken in preference to scaled dimensions and any discrepancies or errors are to be referred to the Designer. Contractors, sub-contractors and suppliers must verify all dimensions on site before commencing work or making any fabrication drawings. @ Copyright Reserved