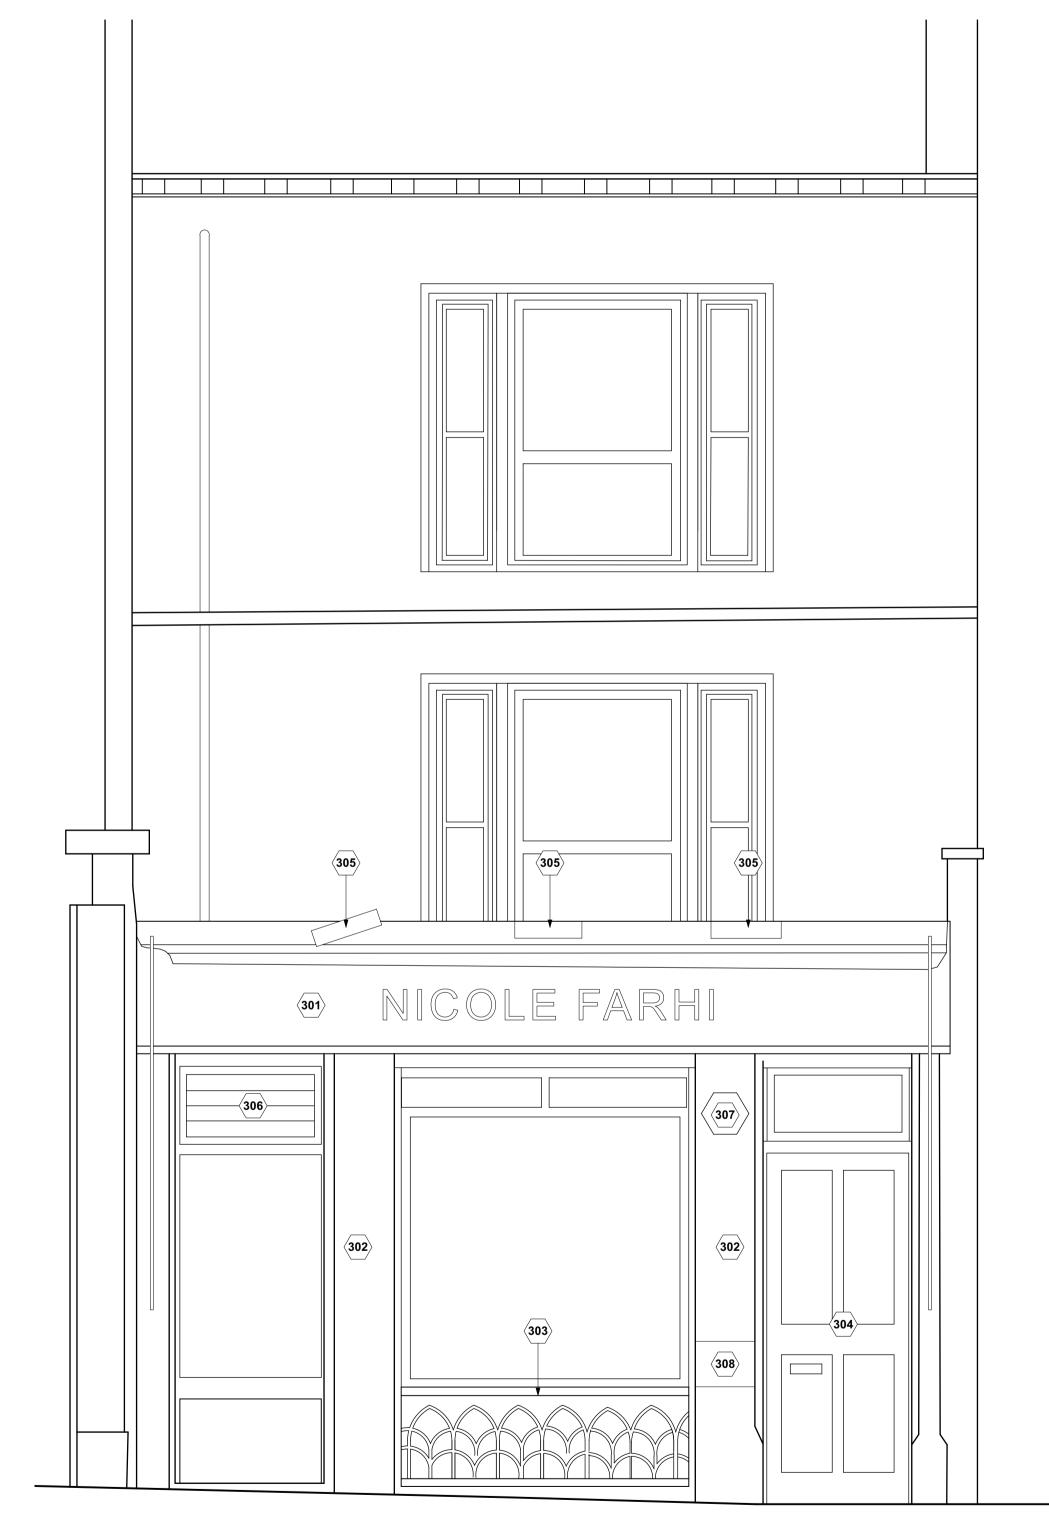

- 301 Existing white painted timber fascia.
- White painted rendered masonry pilasters.
- White painted rendered masonry stall riser with white painted metal
- White painted four panel timber entrance door with clear glazed transome panel over.
- 305 Black finished cantilevered fascia light.
- 306 Glazed louvred window.
- White finished intruder alarm box.

- 308 White finished surface mounted post box.
- Existing metal canopy frame to be prepared ready to receive new decorations. Top coat finish to be Farrow & Ball "Pink Ground" ref 202 in exterior eggshell.
- All existing surfaces to storefront to be prepared ready to receive new decorations. Top coat finish to be Farrow & Ball "Pink Ground" ref 202 in exterior eggshell.
- 311 Existing opaque top panel to be painted to match storefront.
- Existing metal grille to be prepared ready to receive new decorations. Top coat finish to be Farrow & Ball "Pink Ground" ref 202 in exterior eggshell.

EXISTING STOREFRONT ELEVATION

PL303 SCALE: @A1 1:25

2 PROPOSED STOREFRONT ELEVATION

PL303 SCALE: @A1 1:25

Figured dimensions shall be taken in preference to scaled dimensions and any discrepancies or errors are to be referred to the Designer. Contractors, sub-contractors and suppliers must verify all dimensions on site before commencing work or making any fabrication drawings. @ Copyright Reserved