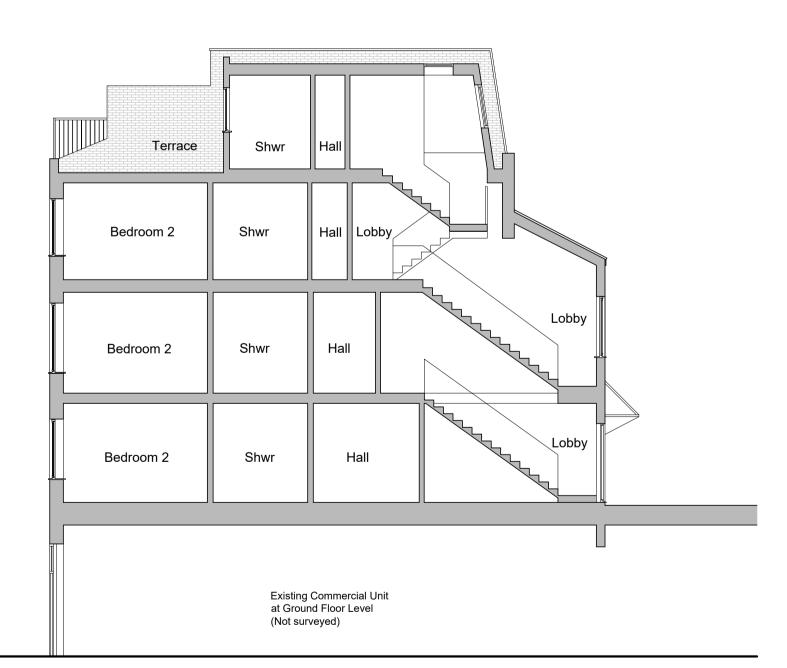

## Existing Section B-B (No. 110) Scale 1:100

| Additional Notes | 1 | rev ( | DATE | Initials | REVISION | PROJECT                   |
|------------------|---|-------|------|----------|----------|---------------------------|
|                  |   |       |      |          |          | 108-110 Kilburn High Road |
|                  |   |       |      |          |          | London                    |
|                  |   |       |      |          |          | NW6 4HY                   |
|                  |   |       |      |          |          |                           |
|                  |   |       |      |          |          |                           |
|                  |   |       |      |          |          |                           |
|                  |   |       |      |          |          | Benny Dee (Kilburn) Ltd.  |
|                  |   |       |      |          |          |                           |
|                  |   |       |      |          |          |                           |
|                  |   |       |      |          |          |                           |
|                  |   |       |      |          |          |                           |