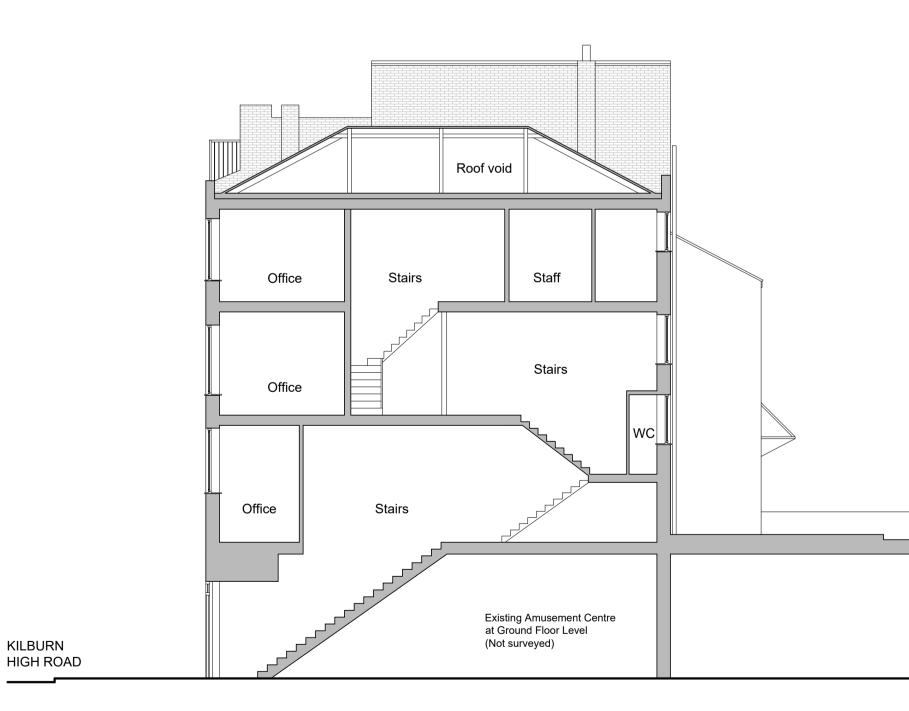

Existing Front (South-West) Elevation Scale 1:100 Metres 0 1 2 3 4 5

10

Existing Section A-A (No. 108) Scale 1:100