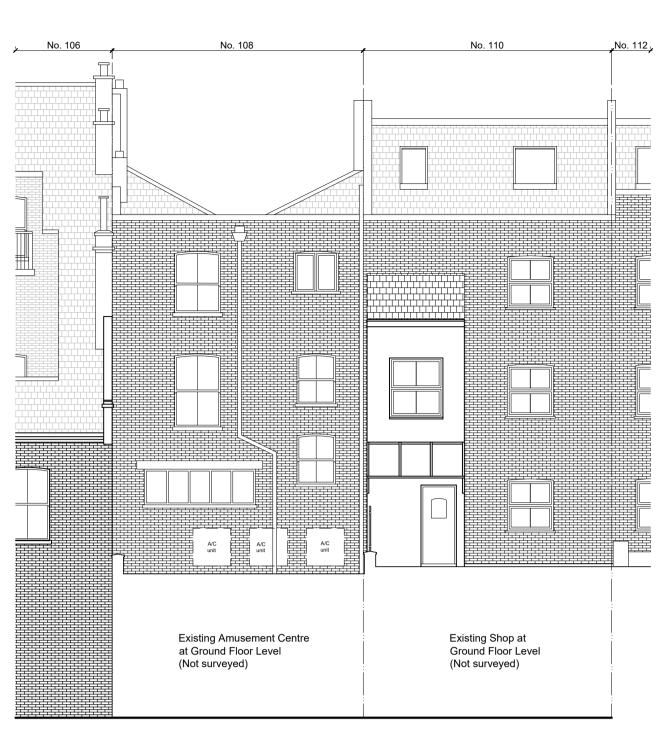

or preparing any shop drawings. Figured dimensions to take precedence over scaled dimensions.

Contractor, sub-contractor or supplier shall immediately advise the architect / quantity surveyor of the effect upon programme and cost of any alterations to the proposed works shown on this drawing.

All materials, components and workmanship to comply with the relevant British Standarts, Codes of Practice and appropriate manufacturers' recommendations that from time to time shall apply.

This drawing superseeds all previous issues of the same drawing number with earlier revisions.

This drawing and design is copyright to Tal Arc Ltd and remains the property of Tal Arc Ltd, and as such the contents must not be disclosed to anyone or reproduced in any way without prior consent from Tal Arc Ltd.



Existing Rear (North-East) Elevation Scale 1:100



## Existing Section B-B (No. 110) Scale 1:100

| Additional Notes | 1 | rev ( | DATE | Initials | REVISION | PROJECT                   |
|------------------|---|-------|------|----------|----------|---------------------------|
|                  |   |       |      |          |          | 108-110 Kilburn High Road |
|                  |   |       |      |          |          | London                    |
|                  |   |       |      |          |          | NW6 4HY                   |
|                  |   |       |      |          |          |                           |
|                  |   |       |      |          |          |                           |
|                  |   |       |      |          |          |