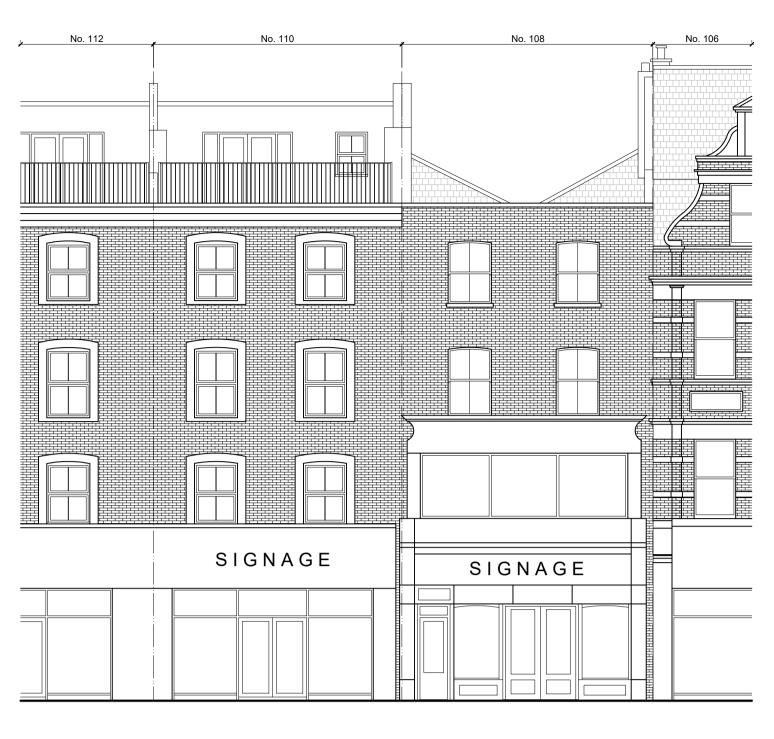

Existing Front (South-West) Elevation Scale 1:100 Metres 0 1 2 3 4 5

10

Existing Section A-A (No. 108) Scale 1:100