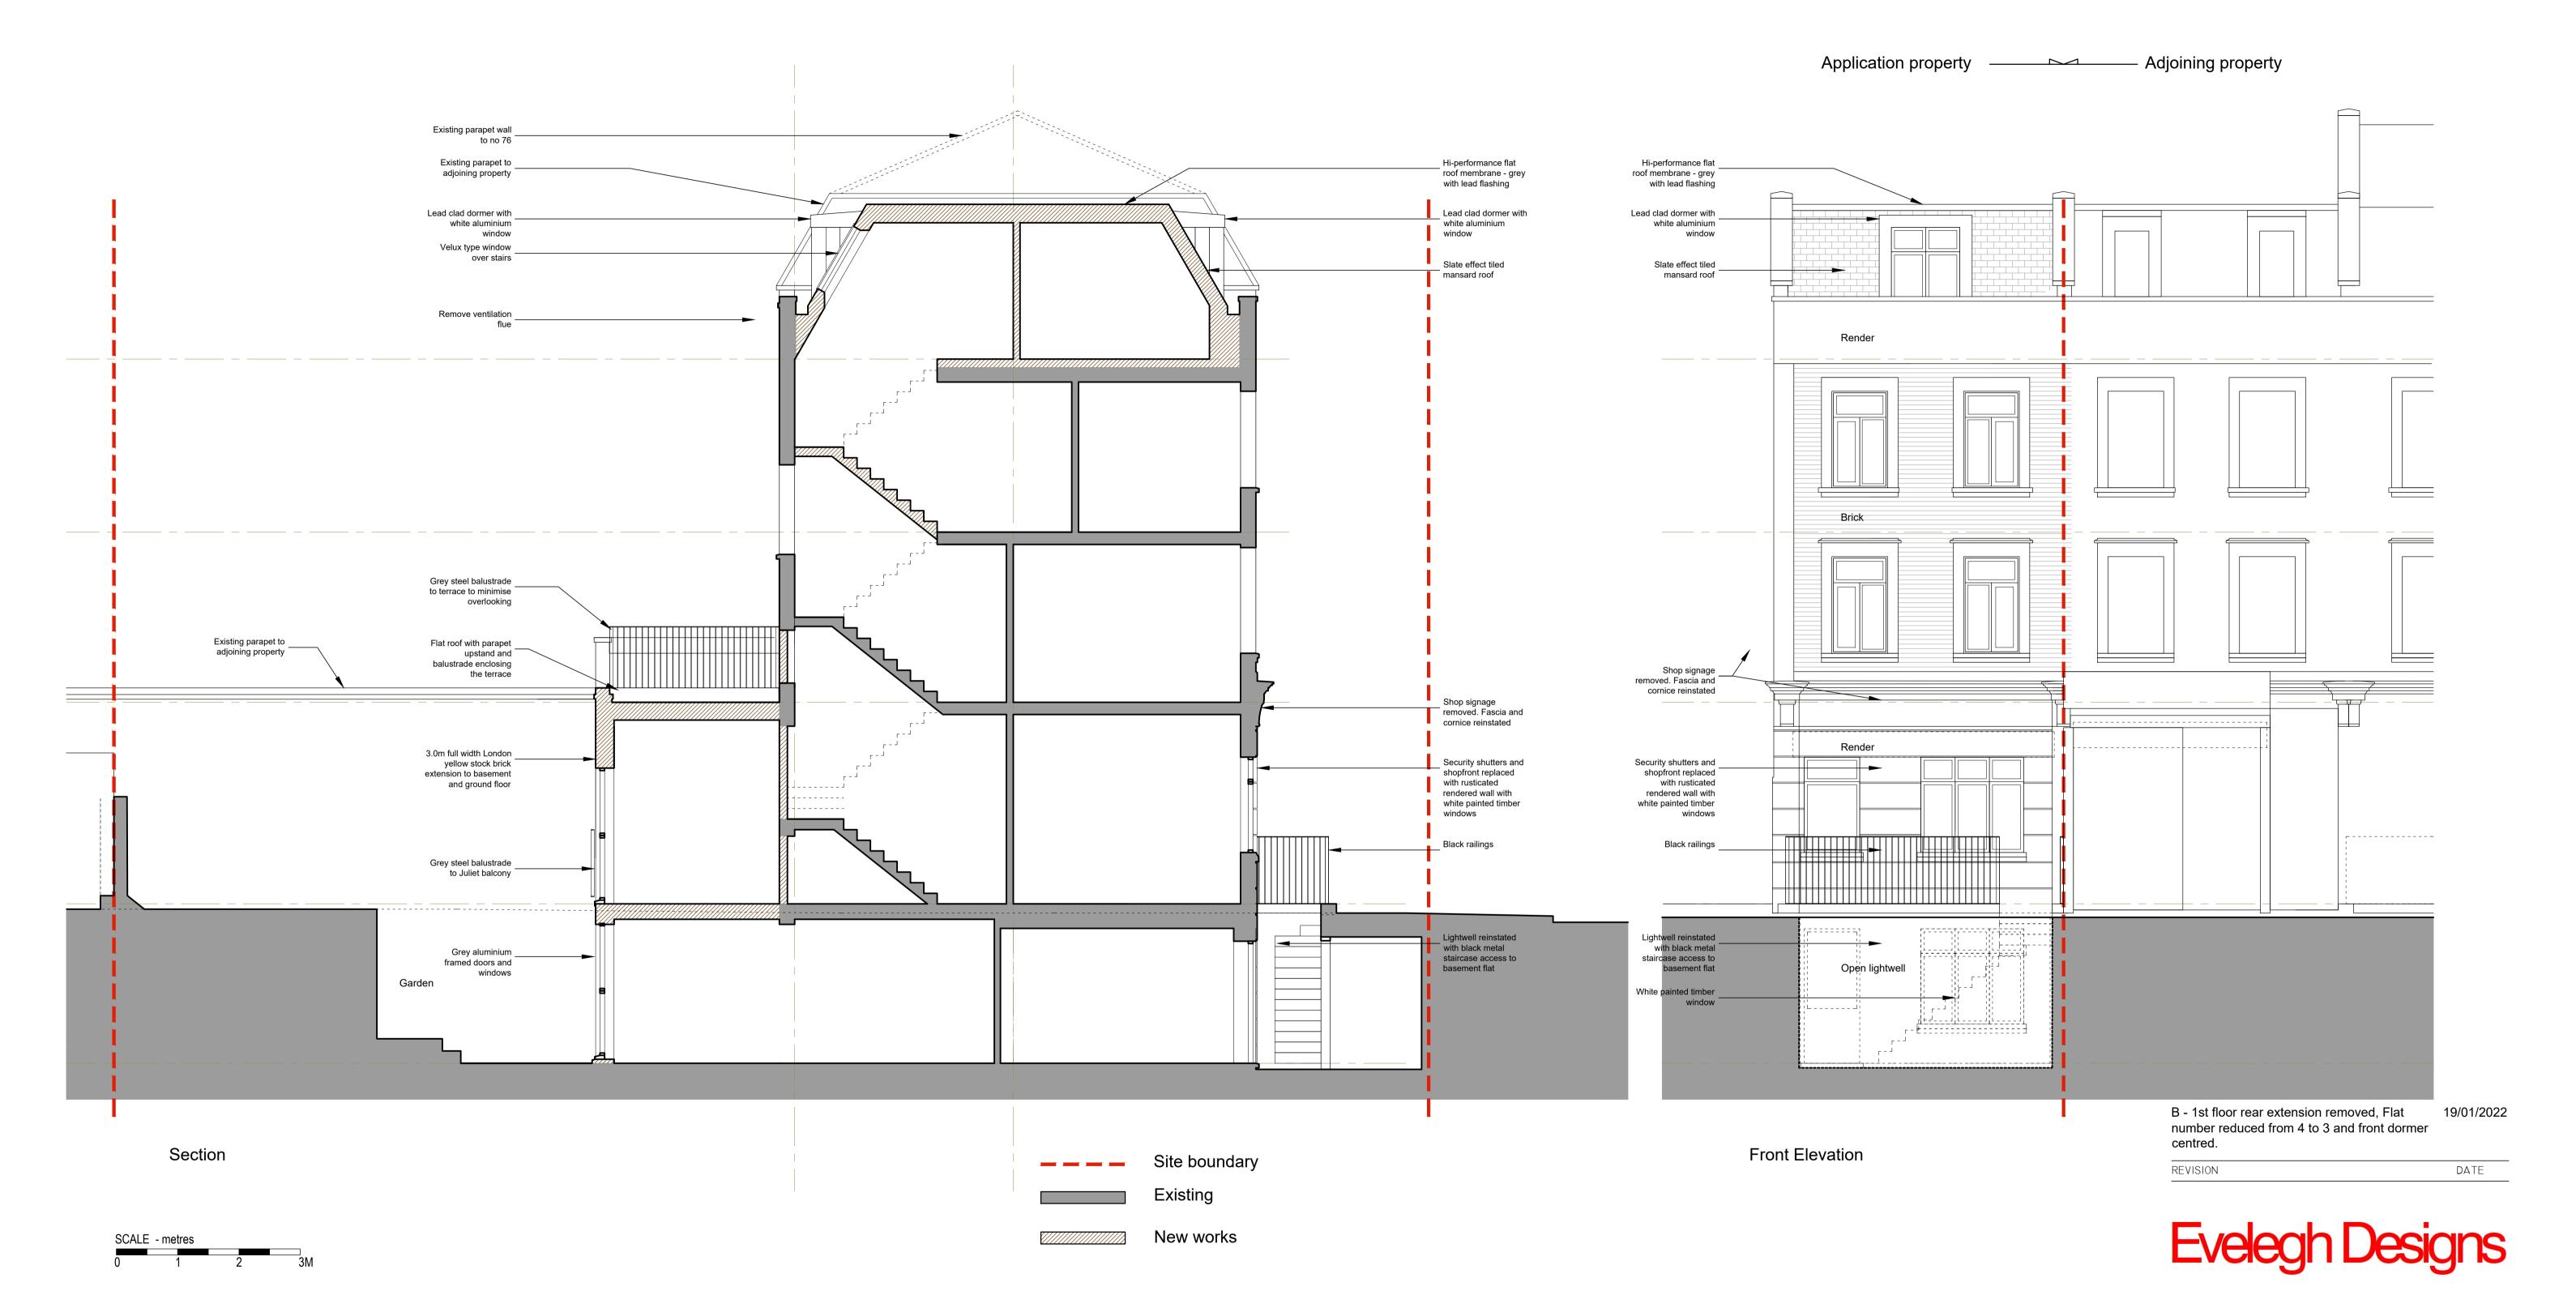

## rupert@eveleghdesigns.co.uk jocelyn@eveleghdesigns.co.uk tel 07722 830254

| project<br>89 LEIGHTON ROAD<br>London NW5  |                  |             | no<br>20/20    |
|--------------------------------------------|------------------|-------------|----------------|
| drawing PROPOSED SECTION & FRONT ELEVATION |                  |             | no<br>GA 03 /B |
| scale<br>1:50@A1                           | date<br>13.12.20 | drawn<br>RE | checked<br>JLE |