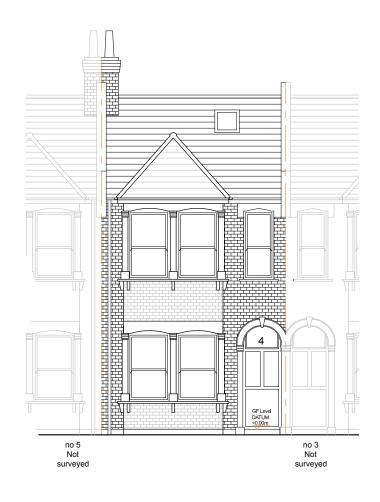

ROPOSED







12 High St, Hampton
Wick, Kingston upon
Thames KT1 4DB

T: 0845 519 4321

LONDON

ALL WORK TO COMPLY WITH
CURRENT BUILDING REGULATIONS
AND CODE OF PRACTICE
DO NOT SCALE FROM DRAWINGS
ALL DIMENSIONS TO BE CHECKED ON
SITE BEFORE THE START OF ANY
WORK

Client:

Josh Bassett

Project:
4 Glenbrook Road
Camden
NW6 1TW

Drawing ID:
4\_GR-E.P.03-P.P.03

Drawing Description: Existing and Proposed Roof Plan Drawn by: Drawing Scale: 1:100 @ A3

2 3 4

REV. DATE

A 23.04.2021

B 17.05.2021

28.01.2022

С

Proposed Drawings-Single storey side and rear extension Proposed following call with client 14.05.2021 Amendments following planner comments

DESCRIPTION

# FRONT ELEVATION AS EXISTING (no changes to the front elevation)

### REAR ELEVATION AS EXISTING

### REAR ELEVATION AS PROPOSED







Architecture 100



12 High St, Hampton
Wick, Kingston upon
Thames KT1 4DB

T: 0845 519 4321

LONDON

ALL WORK TO COMPLY WITH
CURRENT BUILDING REGULATIONS
AND CODE OF PRACTICE
DO NOT SCALE FROM DRAWINGS
ALL DIMENSIONS TO BE CHECKED ON
SITE BEFORE THE START OF ANY
WORK

| Project:<br>4 Glenbrook Road<br>Camden<br>NW6 1TW |
|---------------------------------------------------|
| Client:<br>Josh Bassett                           |

| Drawing ID:                                                     | Drawn by:                                           | Drawing Scale: |
|-----------------------------------------------------------------|-----------------------------------------------------|----------------|
| 4_GR-E.E.02-P.E.02                                              | MG