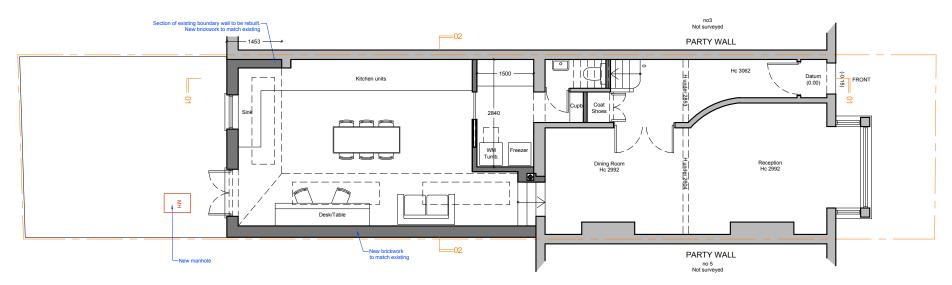

# GROUND FLOOR AS PROPOSED( architectural layout)

| Architecture |
|--------------|
| 100          |
|              |

12 High St, Hampton
Wick, Kingston upon
Thames KT1 4DB

T: 0845 519 4321

THE DESIGN OF THIS DRAWING IS COPYRIGHT AND REMAINS THE PROPERTY OF ARCHITECTURE 100 - CITY LOFTS LONDON

LONDON

ALL WORK TO COMPLY WITH
CURRENT BUILDING REGULATIONS
AND CODE OF PRACTICE
DO NOT SCALE FROM DRAWINGS
ALL DIMENSIONS TO BE CHECKED ON
SITE BEFORE THE START OF ANY
WORK

Project:
4 Glenbrook Road
Camden
NW6 1TW

Drawing ID:
4\_GR-E.P.00-P.P.00

Client: Drawing Description:
Josh Bassett Existing and Proposed
Ground Floor

| Drawn by:<br>MG                                     | Drawing Scale:<br>1:100 @ A3            |
|-----------------------------------------------------|-----------------------------------------|
| <br>  <del>                                  </del> | 1 1 1 1 1 1 1 1 1 1 1 1 1 1 1 1 1 1 1 1 |