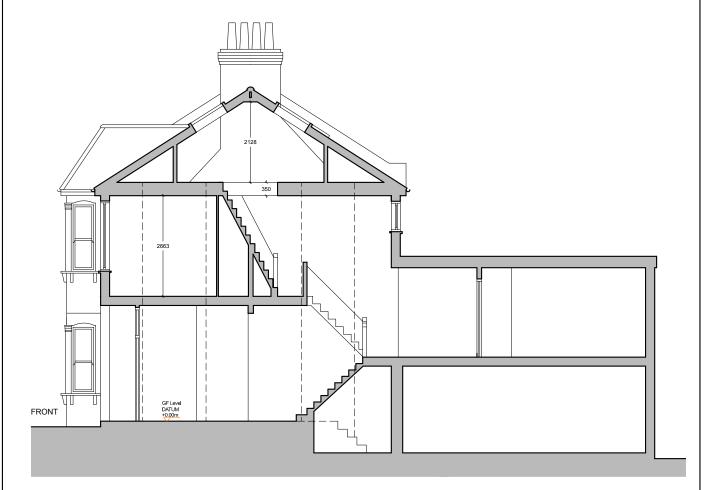

| Drawn by:                                           | Drawing Scale: |
|-----------------------------------------------------------------|-----------------------------------------------------|----------------|
| 4_GR-E.E.02-P.E.02                                              | MG                                                  | 1:100 @ A3     |
| Drawing Description:<br>Existing and Proposed<br>Rear Elevation | <br>  <del>                                  </del> |                |

| DATE       | DESCRIPTION   |
|------------|---------------|
| 23.04.2021 | Proposed Draw |

REV.

17.05.2021

28.01.2022

Proposed Drawings-Single storey side and rear extension Proposed following call with client 14.05.2021 Amendments following planner comments



## SECTION 01 AS EXISTING



## SECTION 01 AS PROPOSED



Architecture



12 High St, Hampton
Wick, Kingston upon
Thames KT1 4DB

T: 0845 519 4321

THE DESIGN OF THIS DRAWING IS COPYRIGHT AND REMAINS THE PROPERTY OF ARCHITECTURE 100 - CITY LOFTS LONDON

LUNDON

ALL WORK TO COMPLY WITH
CURRENT BUILDING REGULATIONS
AND CODE OF PRACTICE
DO NOT SCALE FROM DRAWINGS
ALL DIMENSIONS TO BE CHECKED ON
SITE BEFORE THE START OF ANY
WORK

| Project:         |  |
|------------------|--|
| 4 Glenbrook Road |  |
| Camden           |  |
| NW6 1TW          |  |
|                  |  |

Client:

Josh Bassett

| Drawing ID:        |
|--------------------|
| 4_GR-E.S.01-P.S.01 |
|                    |

Drawing Description: Existing and Proposed Section 01

| Drawn b | oy: | Drawin<br>1:100 ( | g Scale:<br>@ A3 |  |  |  |  |
|---------|-