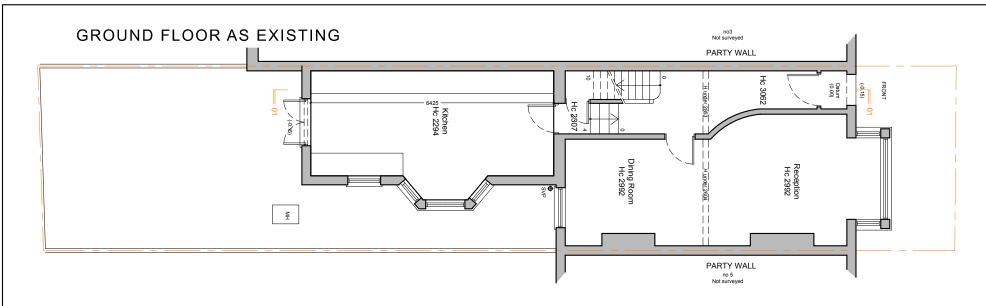

## GROUND FLOOR AS PROPOSED (demolition layout)

Drawing ID:
4\_GR-E.P.00-P.P.00

Client: Drawing Description:
Josh Bassett Existing and Proposed
Ground Floor

| Drawn by:<br>MG                                     | Drawing Scale:<br>1:100 @ A3            |
|-----------------------------------------------------|-----------------------------------------|
| <br>  <del>                                  </del> | 1 1 1 1 1 1 1 1 1 1 1 1 1 1 1 1 1 1 1 1 |