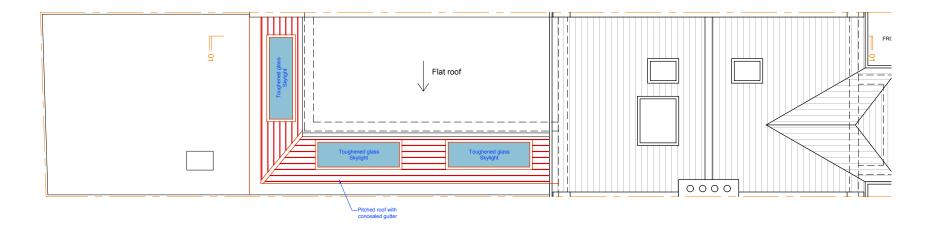

## ROOF PLAN AS PROPOSED

12 High St, Hampton
Wick, Kingston upon
Thames KT1 4DB

T: 0845 519 4321

LONDON

ALL WORK TO COMPLY WITH
CURRENT BUILDING REGULATIONS
AND CODE OF PRACTICE
DO NOT SCALE FROM DRAWINGS
ALL DIMENSIONS TO BE CHECKED ON
SITE BEFORE THE START OF ANY
WORK

Client:

Josh Bassett

Project:
4 Glenbrook Road
Camden
NW6 1TW

Drawing ID:
4\_GR-E.P.03-P.P.03

Drawing Description: Existing and Proposed Roof Plan Drawn by: Drawing Scale: 1:100 @ A3

2 3 4

REV. DATE

A 23.04.2021