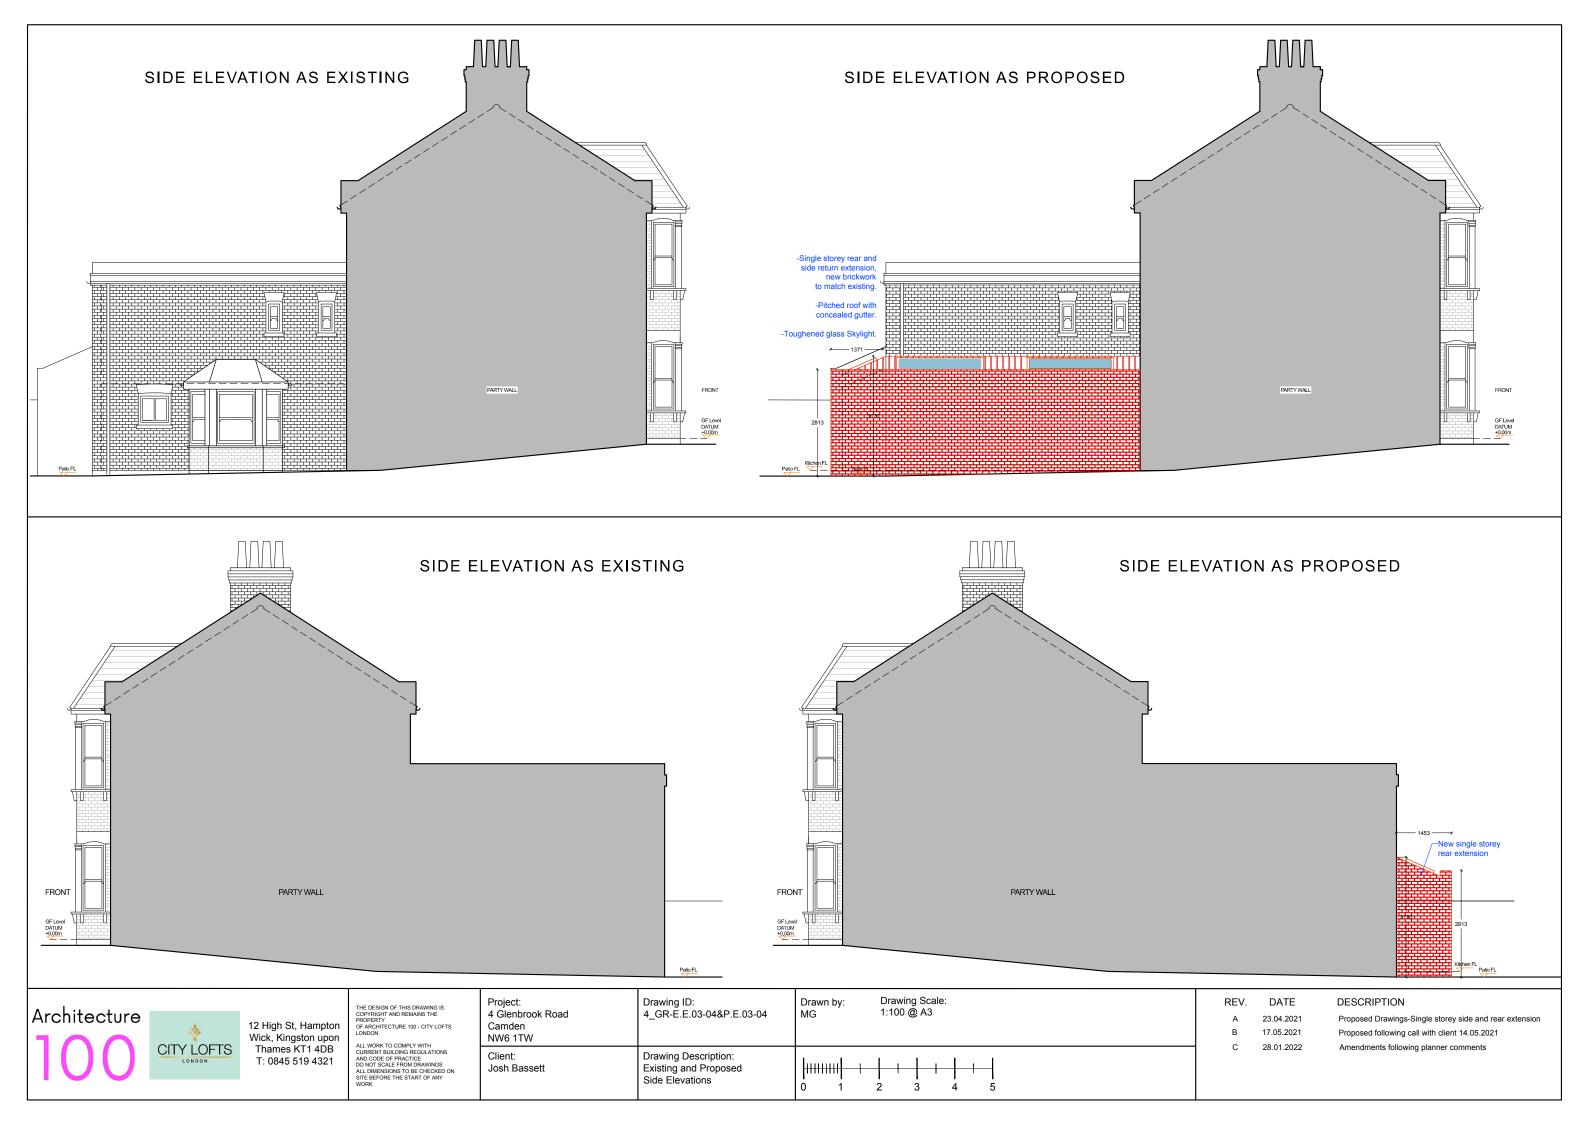

# AS EXISTING

# AS PROPOSED

PROPOSED SITE PLAN Scale 1:200 at A3

Architecture

T: 0845 519 4321

THE DESIGN OF THIS DRAWING IS COPYRIGHT AND REMAINS THE PROPERTY OF ARCHITECTURE 100 - CITY LOFTS LONDON 12 High St, Hampton Wick, Kingston upon Thames KT1 4DB