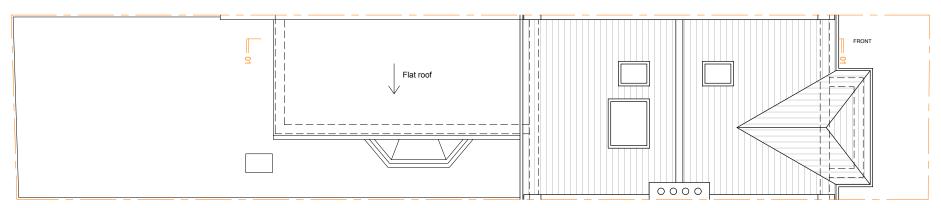

### **ROOF PLAN AS EXISTING**

Client:

Josh Bassett

Project:
4 Glenbrook Road
Camden
NW6 1TW

Drawing ID:
4\_GR-E.P.03-P.P.03

Drawing Description: Existing and Proposed Roof Plan Drawn by: Drawing Scale: 1:100 @ A3

2 3 4

REV. DATE

A 23.04.2021