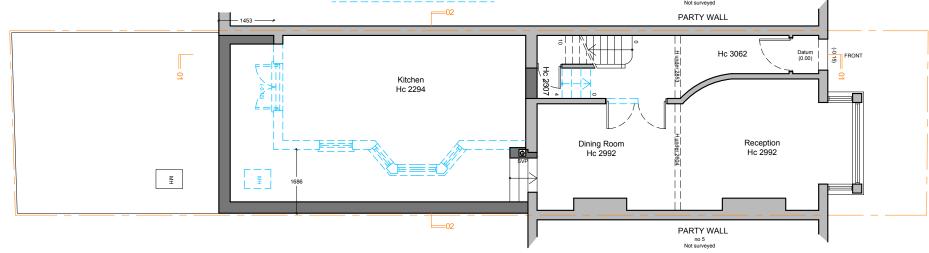

## GROUND FLOOR AS PROPOSED (demolition layout)

LONDON

ALL WORK TO COMPLY WITH
CURRENT BUILDING REGULATIONS
AND CODE OF PRACTICE
DO NOT SCALE FROM DRAWINGS
ALL DIMENSIONS TO BE CHECKED ON
SITE BEFORE THE START OF ANY
WORK

Project:
4 Glenbrook Road
Camden
NW6 1TW

Drawing ID:
4\_GR-E.P.00-P.P.00

Client: Drawing Description:
Josh Bassett Existing and Proposed
Ground Floor

| Drawn by:<br>MG                                     | Drawing Scale:<br>1:100 @ A3            |
|-----------------------------------------------------|-----------------------------------------|
| <br>  <del>                                  </del> | 1 1 1 1 1 1 1 1 1 1 1 1 1 1 1 1 1 1 1 1 |