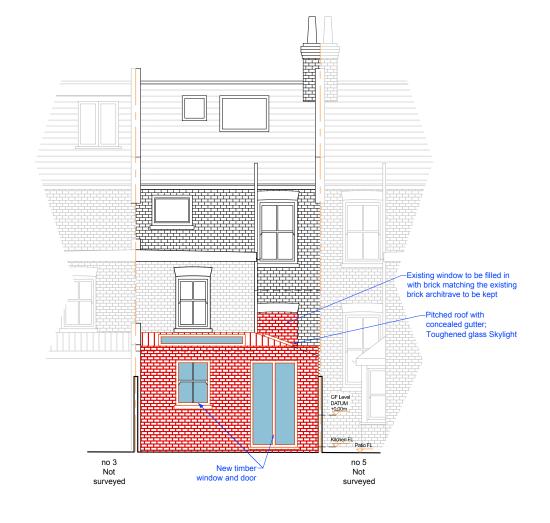

### REAR ELEVATION AS PROPOSED

Architecture 100

12 High St, Hampton
Wick, Kingston upon
Thames KT1 4DB

T: 0845 519 4321

LONDON

ALL WORK TO COMPLY WITH
CURRENT BUILDING REGULATIONS
AND CODE OF PRACTICE
DO NOT SCALE FROM DRAWINGS
ALL DIMENSIONS TO BE CHECKED ON
SITE BEFORE THE START OF ANY
WORK

| Project:<br>4 Glenbrook Road<br>Camden<br>NW6 1TW |
|---------------------------------------------------|
| Client:<br>Josh Bassett                           |

| Drawing ID:                                                     | Drawn by:                                           | Drawing Scale: |
|-----------------------------------------------------------------|-----------------------------------------------------|----------------|
| 4_GR-E.E.02-P.E.02                                              | MG                                                  | 1:100 @ A3     |
| Drawing Description:<br>Existing and Proposed<br>Rear Elevation | <br>  <del>                                  </del> |                |