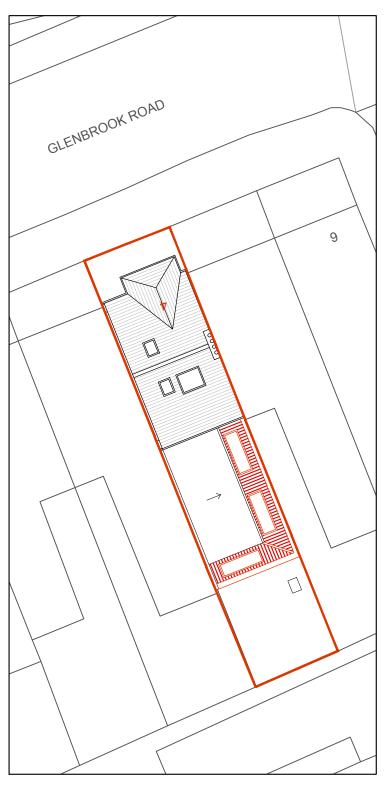

# AS PROPOSED

PROPOSED SITE PLAN Scale 1:200 at A3

Architecture

T: 0845 519 4321

THE DESIGN OF THIS DRAWING IS COPYRIGHT AND REMAINS THE PROPERTY OF ARCHITECTURE 100 - CITY LOFTS LONDON 12 High St, Hampton Wick, Kingston upon Thames KT1 4DB

ALL WORK TO COMPLY WITH CURRENT BUILDING REGULATIONS AND CODE OF

Project: 4 Glenbrook Road Camden NW6 1TW

Client:

Josh Bassett

Drawing ID: 4\_GR-Site Plan

Drawing Description:
Existing and Proposed Site Plan