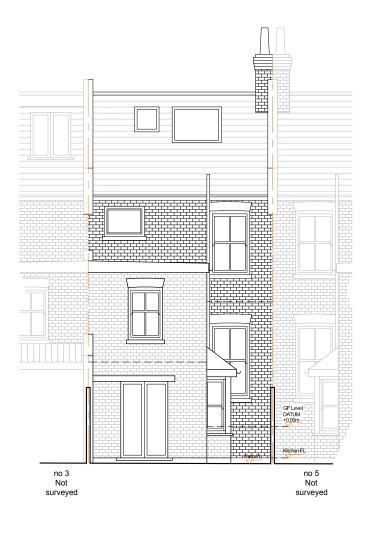

POSED







12 High St, Hampton
Wick, Kingston upon
Thames KT1 4DB

T: 0845 519 4321

LONDON

ALL WORK TO COMPLY WITH
CURRENT BUILDING REGULATIONS
AND CODE OF PRACTICE
DO NOT SCALE FROM DRAWINGS
ALL DIMENSIONS TO BE CHECKED ON
SITE BEFORE THE START OF ANY
WORK

Client:

Josh Bassett

Project:
4 Glenbrook Road
Camden
NW6 1TW

Drawing ID:
4\_GR-E.P.03-P.P.03

Drawing Description: Existing and Proposed Roof Plan Drawn by: Drawing Scale: 1:100 @ A3

2 3 4

REV. DATE

A 23.04.2021

B 17.05.2021

28.01.2022

С

Proposed Drawings-Single storey side and rear extension Proposed following call with client 14.05.2021 Amendments following planner comments

DESCRIPTION

# FRONT ELEVATION AS EXISTING (no changes to the front elevation)

### REAR ELEVATION AS EXISTING

### REAR ELEVATION AS PROPOSED







Architecture 100



12 High St, Hampton
Wick, Kingston upon
Thames KT1 4DB

T: 0845 519 4321

LONDON

ALL WORK TO COMPLY WITH
CURRENT BUILDING REGULATIONS
AND CODE OF PRACTICE
DO NOT SCALE FROM DRAWINGS
ALL DIMENSIONS TO BE CHECKED ON
SITE BEFORE THE START OF ANY
WORK

| Project:<br>4 Glenbrook Road<br>Camden<br>NW6 1TW |
|---------------------------------------------------|
| Client:<br>Josh Bassett                           |

| Drawing ID:                                                     | Drawn by:                                           | Drawing Scale: |
|-----------------------------------------------------------------|-----------------------------------------------------|----------------|
| 4_GR-E.E.02-P.E.02                                              | MG