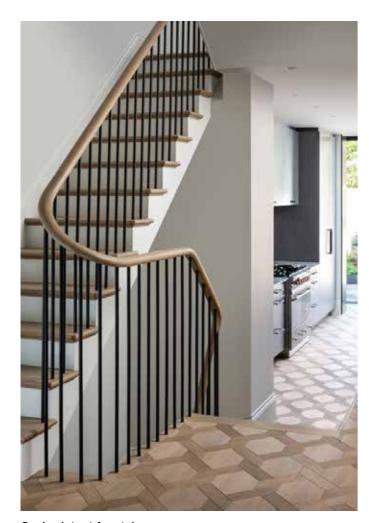

Design intent for staircase

The intention for the new staircase to the loft is that it reads as a newer addition without being a completely new style. Therefore we propose to maintain a white painted tread and riser, and continue a timber handrail, set on fine steel spindles rather than timber.