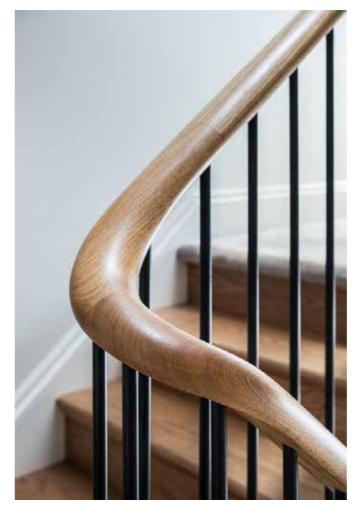

Design intent for staircase

The intention for the new staircase to the loft is that it reads as a newer addition without being a completely new style. Therefore we propose to maintain a white painted tread and riser, and continue a timber handrail, set on fine steel spindles rather than timber.