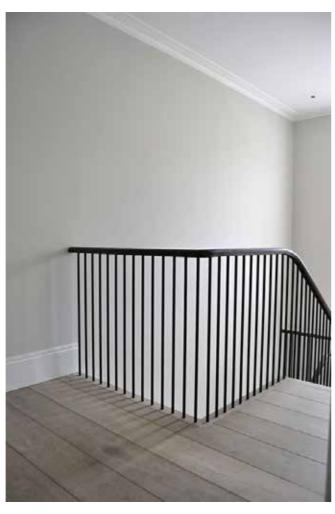

Design intent for staircase

The intention for the new staircase to the loft is that it reads as a newer addition without being a completely new style. Therefore we propose to maintain a white painted tread and riser, and continue a timber handrail, set on fine steel spindles rather than timber.