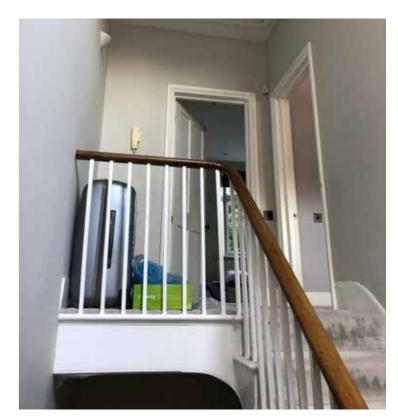

Existing staircase

## **Proposed Staircase**

The existing staircase, and in particular the the handrails are in poor condition. It is our intention to retain the existing stair structure and replace and / or strengthen the existing handrail and spindles with like for like products.