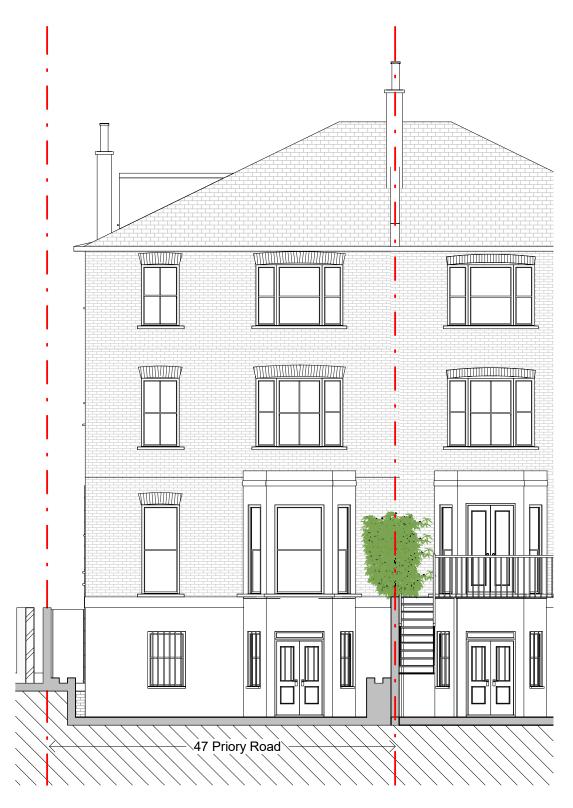

## 47 Priory Road, London, NW6

DRAWING

## Existing Front and Rear Elevation

**bubble** architects

STUDIO 205 THE BUSWORKS 39-41 NORTH ROAD LONDON N7 9DP

WWW.BUBBLEARCHITECTS.CO.UK

| 022011 | E-F/R-D-003 | *   |
|--------|-------------|-----|
| JOB NO | DRAWING NO  | REV |

( 1 2 3 4 5 6 7 8 9 10 (

47 Priory Road

Front Elevation

(No Change)