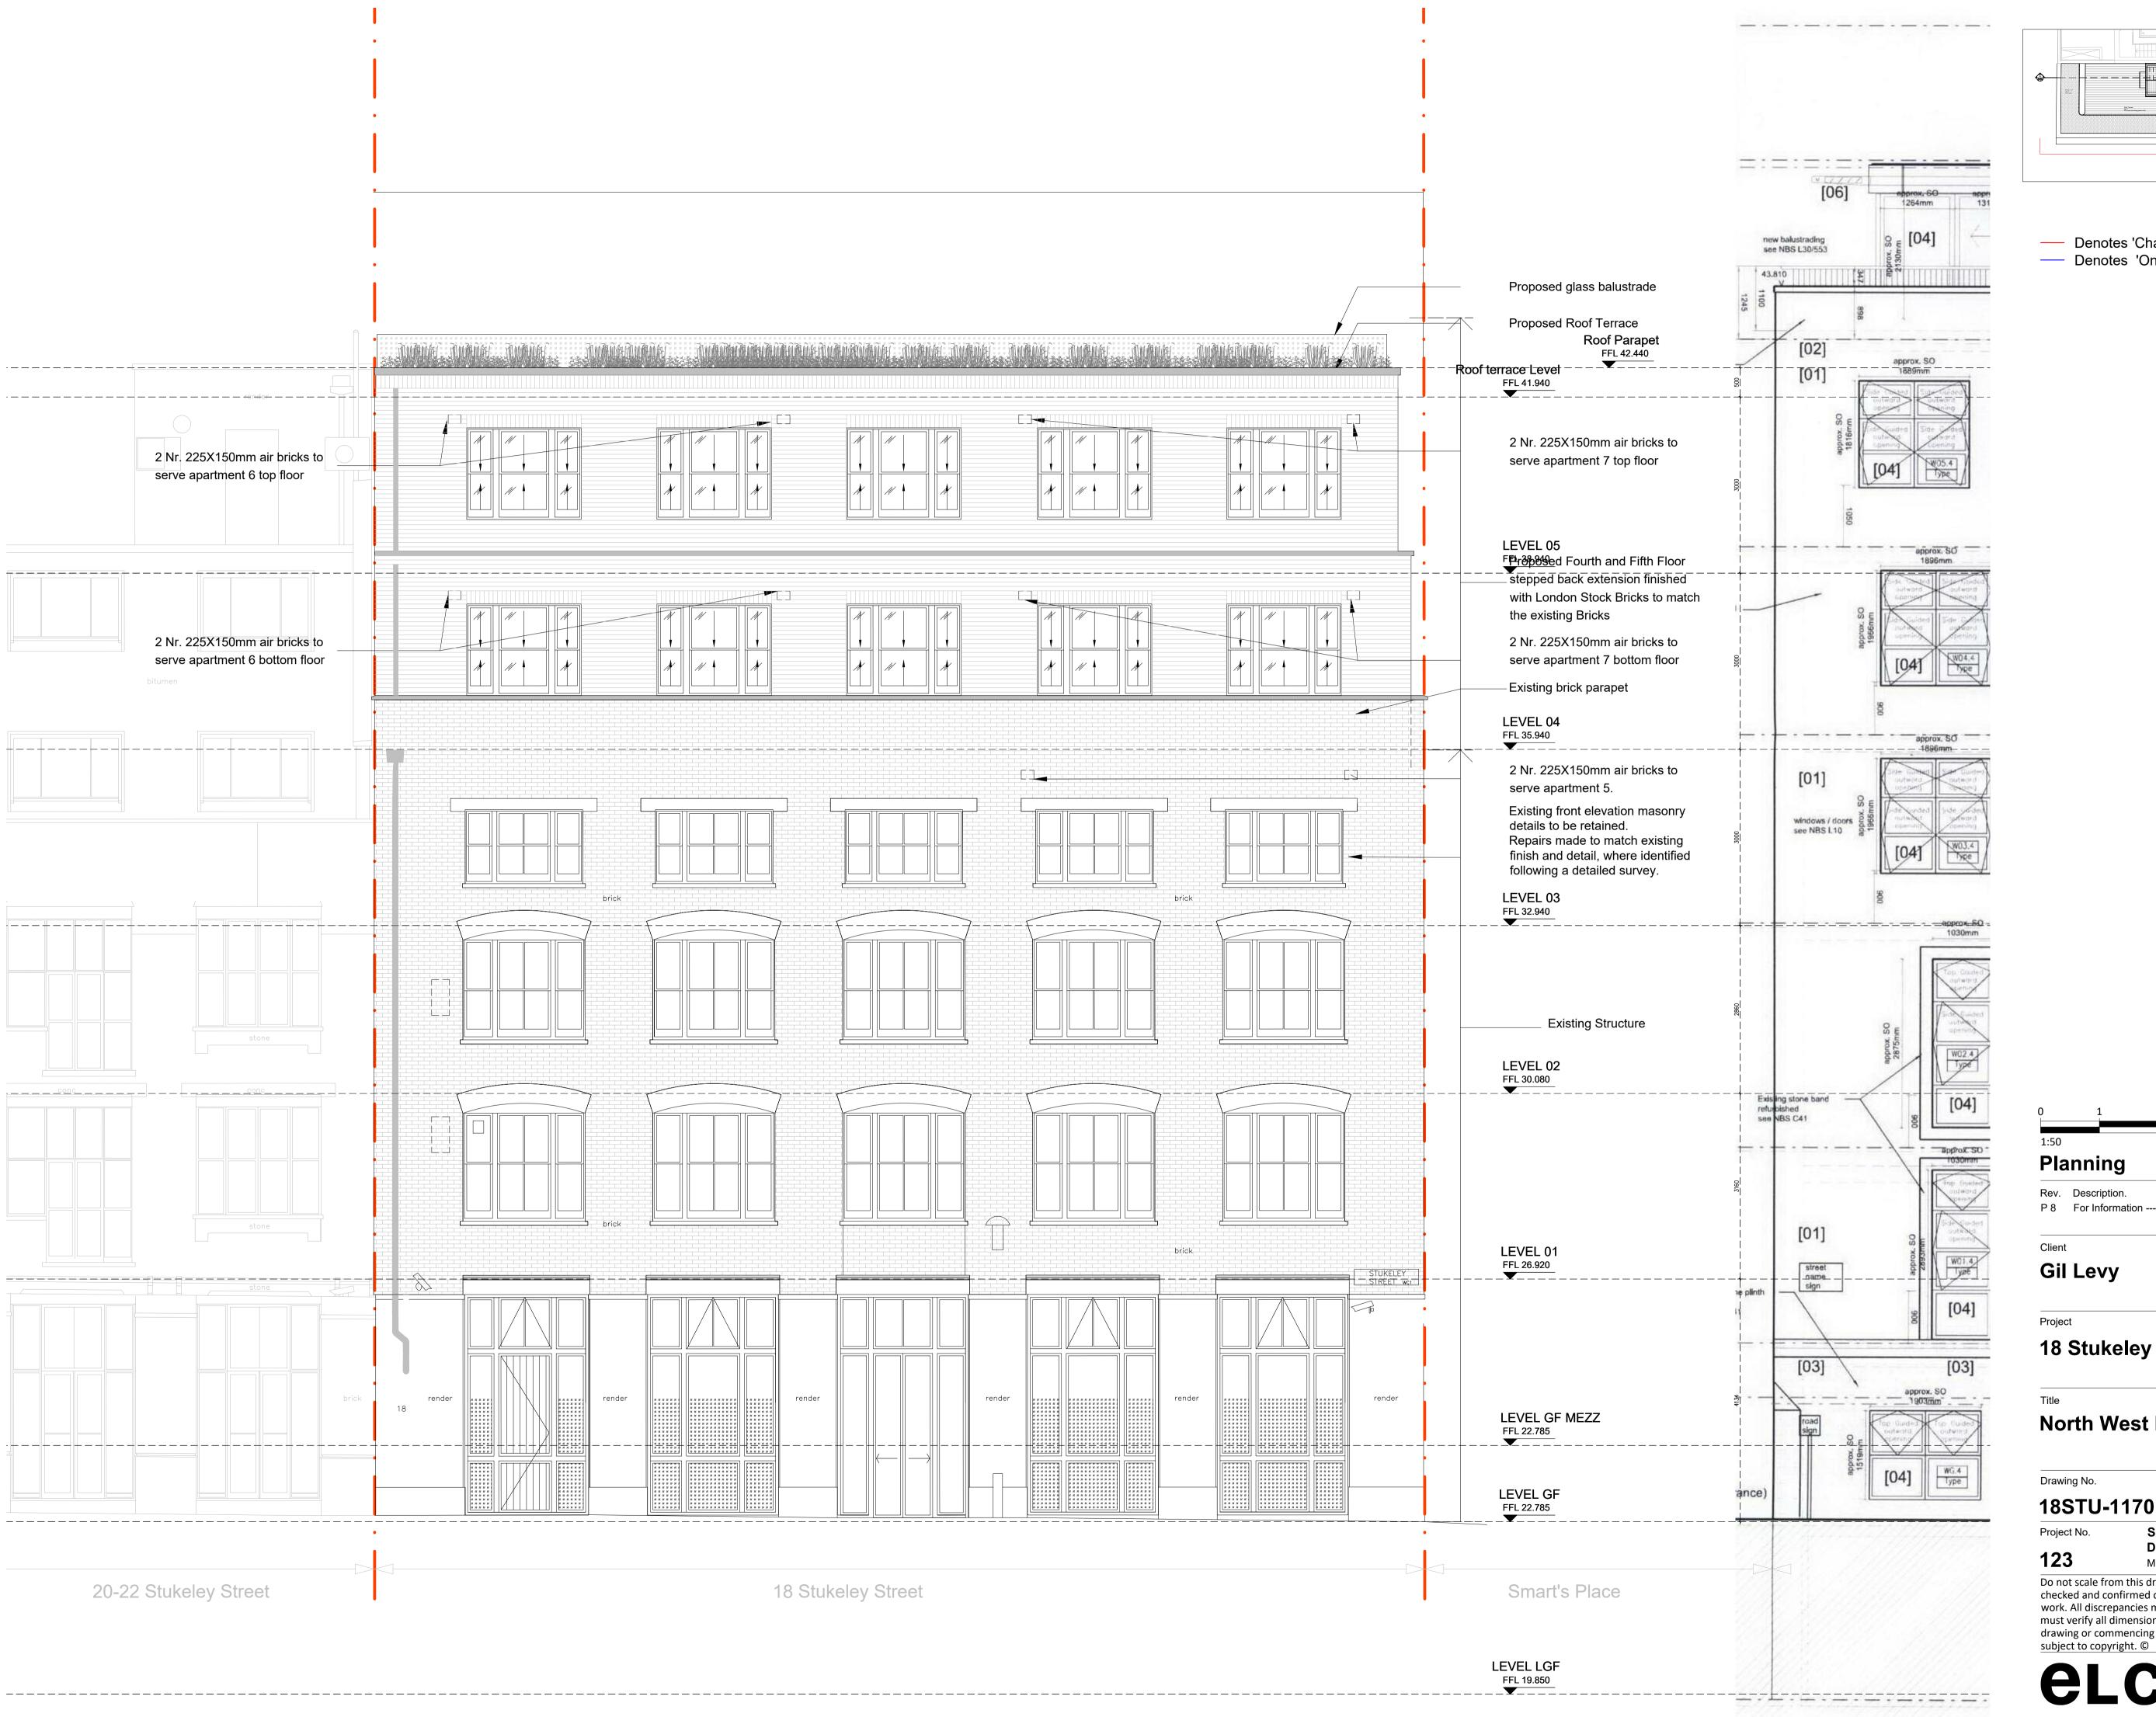

— Denotes 'Changed / Revised' information — Denotes 'On Hold / In Abeyance' information

**Planning** By Date Rev. Description. M.H 11.02.22 P 8 For Information ----Gil Levy

18 Stukeley St.

## North West Elevation Proposed

| 18STU-1170  |       |           | P <b>8</b> |
|-------------|-------|-----------|------------|
| Project No. | Scale | 1:50 @ A1 | 1:100 @ A3 |
| 400         | Drawn | Checked   | Date       |
| 123         | M.H   | M.H       | 22.02.2021 |