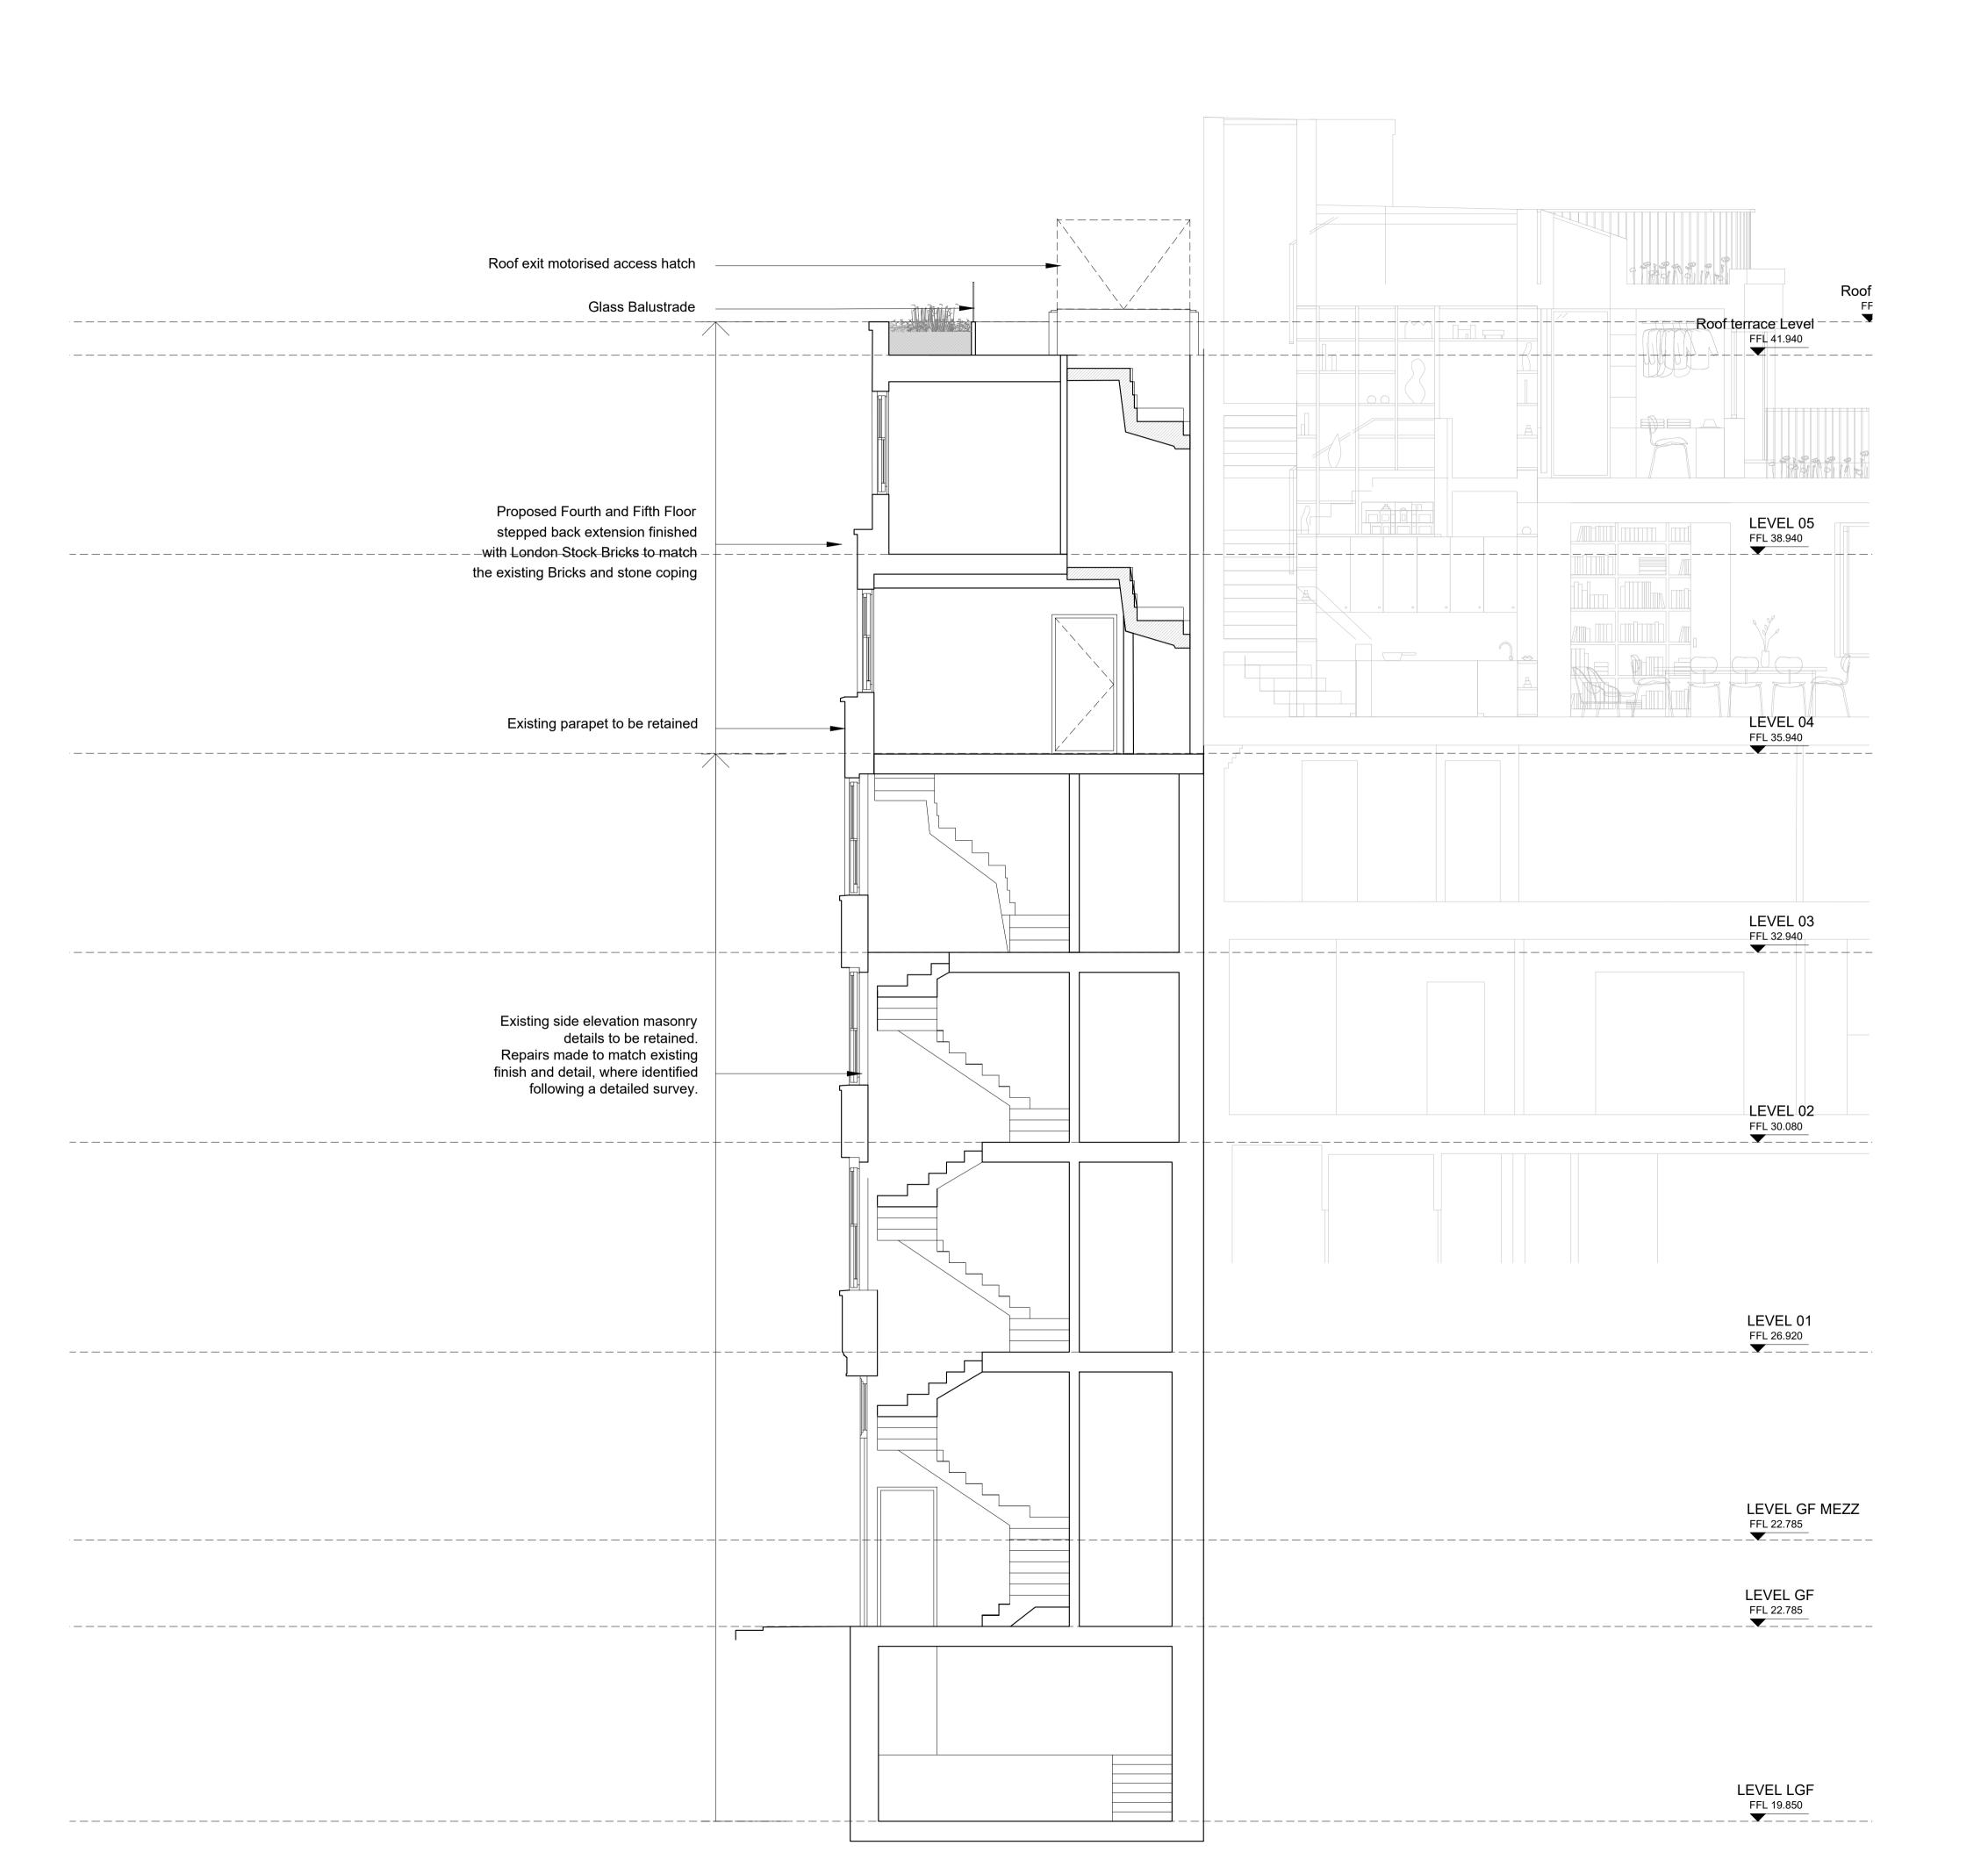

## Section B-B - Proposed

| Drawing No. | Rev.       |           |           |
|-------------|------------|-----------|-----------|
| 18STU-1     | P <b>7</b> |           |           |
| Project No. | Scale      | 1:50 @ A1 | 1:100 @ A |
| 400         | Drawn      | Checked   | Date      |
| 123         | M.H        | M.H       | 22.02.202 |
|             |            |           |           |