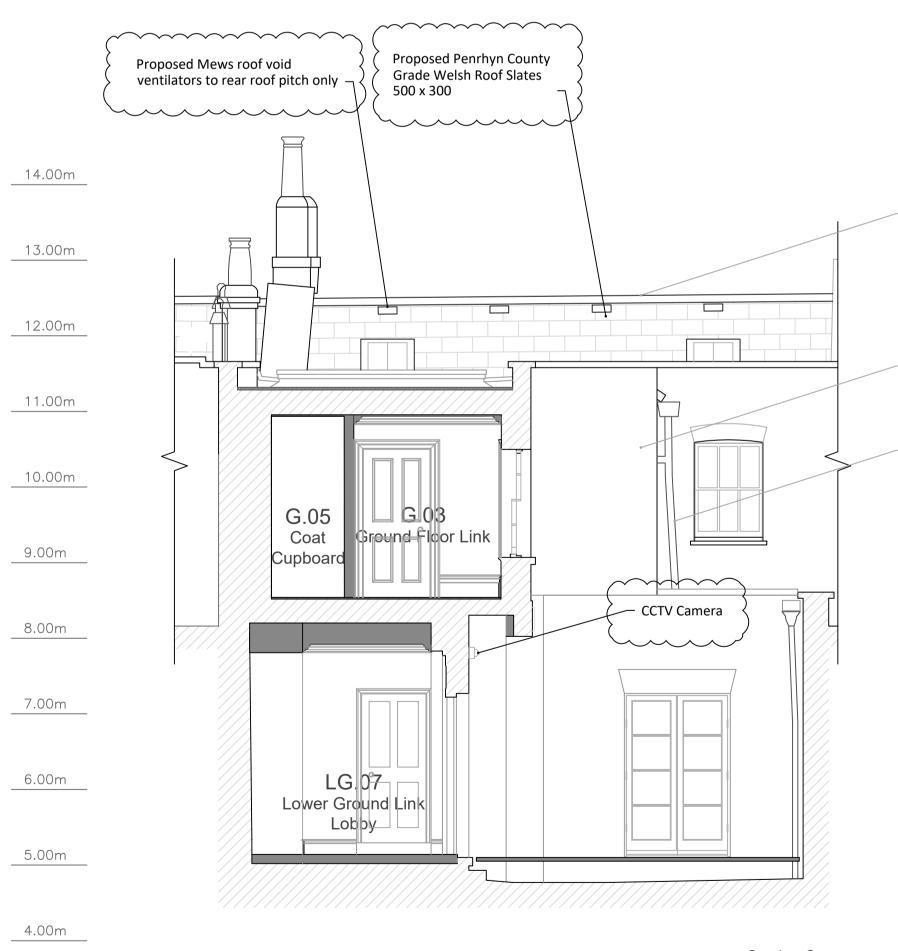

## NOTE:

New ironmongery to windows and external doors

 All external doors to be refurbished and redecorated through, to include new ironmongery, draught & weatherseals as necessary. Section C

Section D

|              | Notes                                                                                                                                                                           |
|--------------|---------------------------------------------------------------------------------------------------------------------------------------------------------------------------------|
|              | Copyright of this drawing and contents remain with Collett Zarzycki.                                                                                                            |
|              | Do not scale from drawings.<br>The contractor is to verify dimensions on site prior to the                                                                                      |
|              | commencement of work. Any discrepancies are to be reported<br>to the Architect / Supervising Officer immediately.                                                               |
|              | If in doubt - seek clarification.<br>All work must comply with the current Building Regulations                                                                                 |
|              | and local Byelaws. No materials are to be used or method of<br>workmanship employed unless conformity with the current<br>Codes of the Practice & British Standards is ensured. |
|              | General Notes                                                                                                                                                                   |
| 24.00m       |                                                                                                                                                                                 |
|              |                                                                                                                                                                                 |
| 23.00m       |                                                                                                                                                                                 |
|              |                                                                                                                                                                                 |
| 22.00m       |                                                                                                                                                                                 |
| 21.00m       |                                                                                                                                                                                 |
| 21.00m       |                                                                                                                                                                                 |
| 20.00m       |                                                                                                                                                                                 |
|              |                                                                                                                                                                                 |
| 19.00m       |                                                                                                                                                                                 |
|              |                                                                                                                                                                                 |
| 18.00m       |                                                                                                                                                                                 |
|              |                                                                                                                                                                                 |
| 17.00m       |                                                                                                                                                                                 |
|              |                                                                                                                                                                                 |
| 16.00m       |                                                                                                                                                                                 |
| 15.00m       |                                                                                                                                                                                 |
| TV Camera    |                                                                                                                                                                                 |
| ~14.00m      |                                                                                                                                                                                 |
|              |                                                                                                                                                                                 |
| 13.00m       |                                                                                                                                                                                 |
|              |                                                                                                                                                                                 |
| 12.00m       |                                                                                                                                                                                 |
|              |                                                                                                                                                                                 |
| 11.00m       |                                                                                                                                                                                 |
| 10.00        |                                                                                                                                                                                 |
| 10.00m       |                                                                                                                                                                                 |
| 9.00m        |                                                                                                                                                                                 |
|              |                                                                                                                                                                                 |
| 8.00m        | All lead work to building to comply with                                                                                                                                        |
|              | The Crown Estate's guidelines and specifications                                                                                                                                |
| 7.00m        | Rev Date Notes                                                                                                                                                                  |
|              |                                                                                                                                                                                 |
| 6.00m        | COLLETT~ZARZYCKI<br>LIMITED                                                                                                                                                     |
| 5.00m        | 2B Fernhead Road London W9 3ET<br>Tel. 020 8969 6967 Fax. 020 8960 6480                                                                                                         |
| <u>5.00m</u> | E-MAIL mail@czltd.co.uk                                                                                                                                                         |
| 4.00m        | Architecture Interior Design<br>Furniture Landscaping                                                                                                                           |
|              | Job<br>55 Cumberland Terrace                                                                                                                                                    |
|              |                                                                                                                                                                                 |
|              | Title                                                                                                                                                                           |
|              | Title<br>Proposed Sections                                                                                                                                                      |
|              |                                                                                                                                                                                 |
|              | Proposed Sections                                                                                                                                                               |