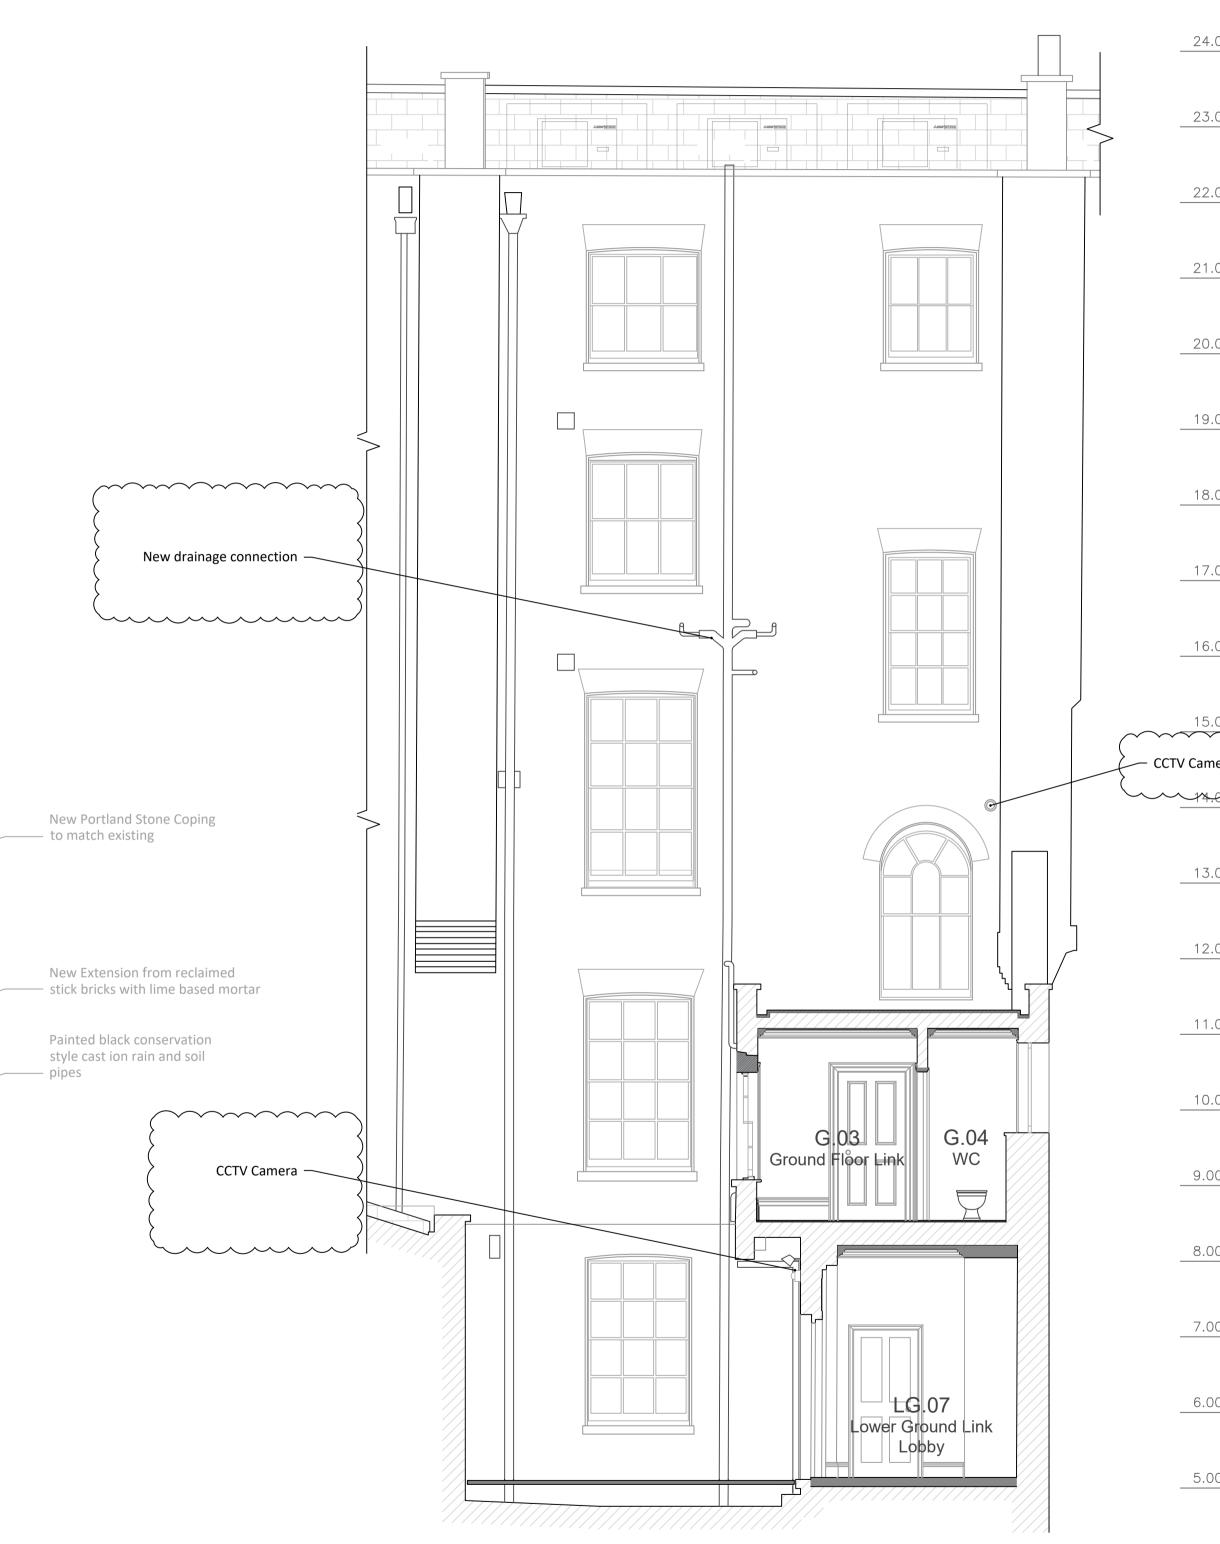

## NOTE:

New ironmongery to windows and external doors

 All external doors to be refurbished and redecorated through, to include new ironmongery, draught & weatherseals as necessary. Section C

Section D

|              | Notes                                                                                                                                                                           |
|--------------|---------------------------------------------------------------------------------------------------------------------------------------------------------------------------------|
|              | Copyright of this drawing and contents remain with Collett Zarzycki.                                                                                                            |
|              | Do not scale from drawings.<br>The contractor is to verify dimensions on site prior to the                                                                                      |
|              | commencement of work. Any discrepancies are to be reported<br>to the Architect / Supervising Officer immediately.                                                               |
|              | If in doubt - seek clarification.<br>All work must comply with the current Building Regulations                                                                                 |
|              | and local Byelaws. No materials are to be used or method of<br>workmanship employed unless conformity with the current<br>Codes of the Practice & British Standards is ensured. |
|              | General Notes                                                                                                                                                                   |
| 24.00m       |                                                                                                                                                                                 |
|              |                                                                                                                                                                                 |
| 23.00m       |                                                                                                                                                                                 |
|              |                                                                                                                                                                                 |
| 22.00m       |                                                                                                                                                                                 |
| 21.00m       |                                                                                                                                                                                 |
| 21.00m       |                                                                                                                                                                                 |
| 20.00m       |                                                                                                                                                                                 |
|              |                                                                                                                                                                                 |
| 19.00m       |                                                                                                                                                                                 |
|              |                                                                                                                                                                                 |
| 18.00m       |                                                                                                                                                                                 |
|              |                                                                                                                                                                                 |
| 17.00m       |                                                                                                                                                                                 |
|              |                                                                                                                                                                                 |
| 16.00m       |                                                                                                                                                                                 |
| 15.00m       |                                                                                                                                                                                 |
| TV Camera    |                                                                                                                                                                                 |
| ~14.00m      |                                                                                                                                                                                 |
|              |                                                                                                                                                                                 |
| 13.00m       |                                                                                                                                                                                 |
|              |                                                                                                                                                                                 |
| 12.00m       |                                                                                                                                                                                 |
|              |                                                                                                                                                                                 |
| 11.00m       |                                                                                                                                                                                 |
| 10.00        |                                                                                                                                                                                 |
| 10.00m       |                                                                                                                                                                                 |
| 9.00m        |                                                                                                                                                                                 |
|              |                                                                                                                                                                                 |
| 8.00m        | All lead work to building to comply with                                                                                                                                        |
|              | The Crown Estate's guidelines and specifications                                                                                                                                |
| 7.00m        | Rev Date Notes                                                                                                                                                                  |
|              |                                                                                                                                                                                 |
| 6.00m        | COLLETT~ZARZYCKI<br>LIMITED                                                                                                                                                     |
| 5.00m        | 2B Fernhead Road London W9 3ET<br>Tel. 020 8969 6967 Fax. 020 8960 6480                                                                                                         |
| <u>5.00m</u> | E-MAIL mail@czltd.co.uk                                                                                                                                                         |
| 4.00m        | Architecture Interior Design<br>Furniture Landscaping                                                                                                                           |
|              | Job<br>55 Cumberland Terrace                                                                                                                                                    |
|              |                                                                                                                                                                                 |
|              | Title                                                                                                                                                                           |
|              | Title<br>Proposed Sections                                                                                                                                                      |
|              |                                                                                                                                                                                 |
|              | Proposed Sections                                                                                                                                                               |