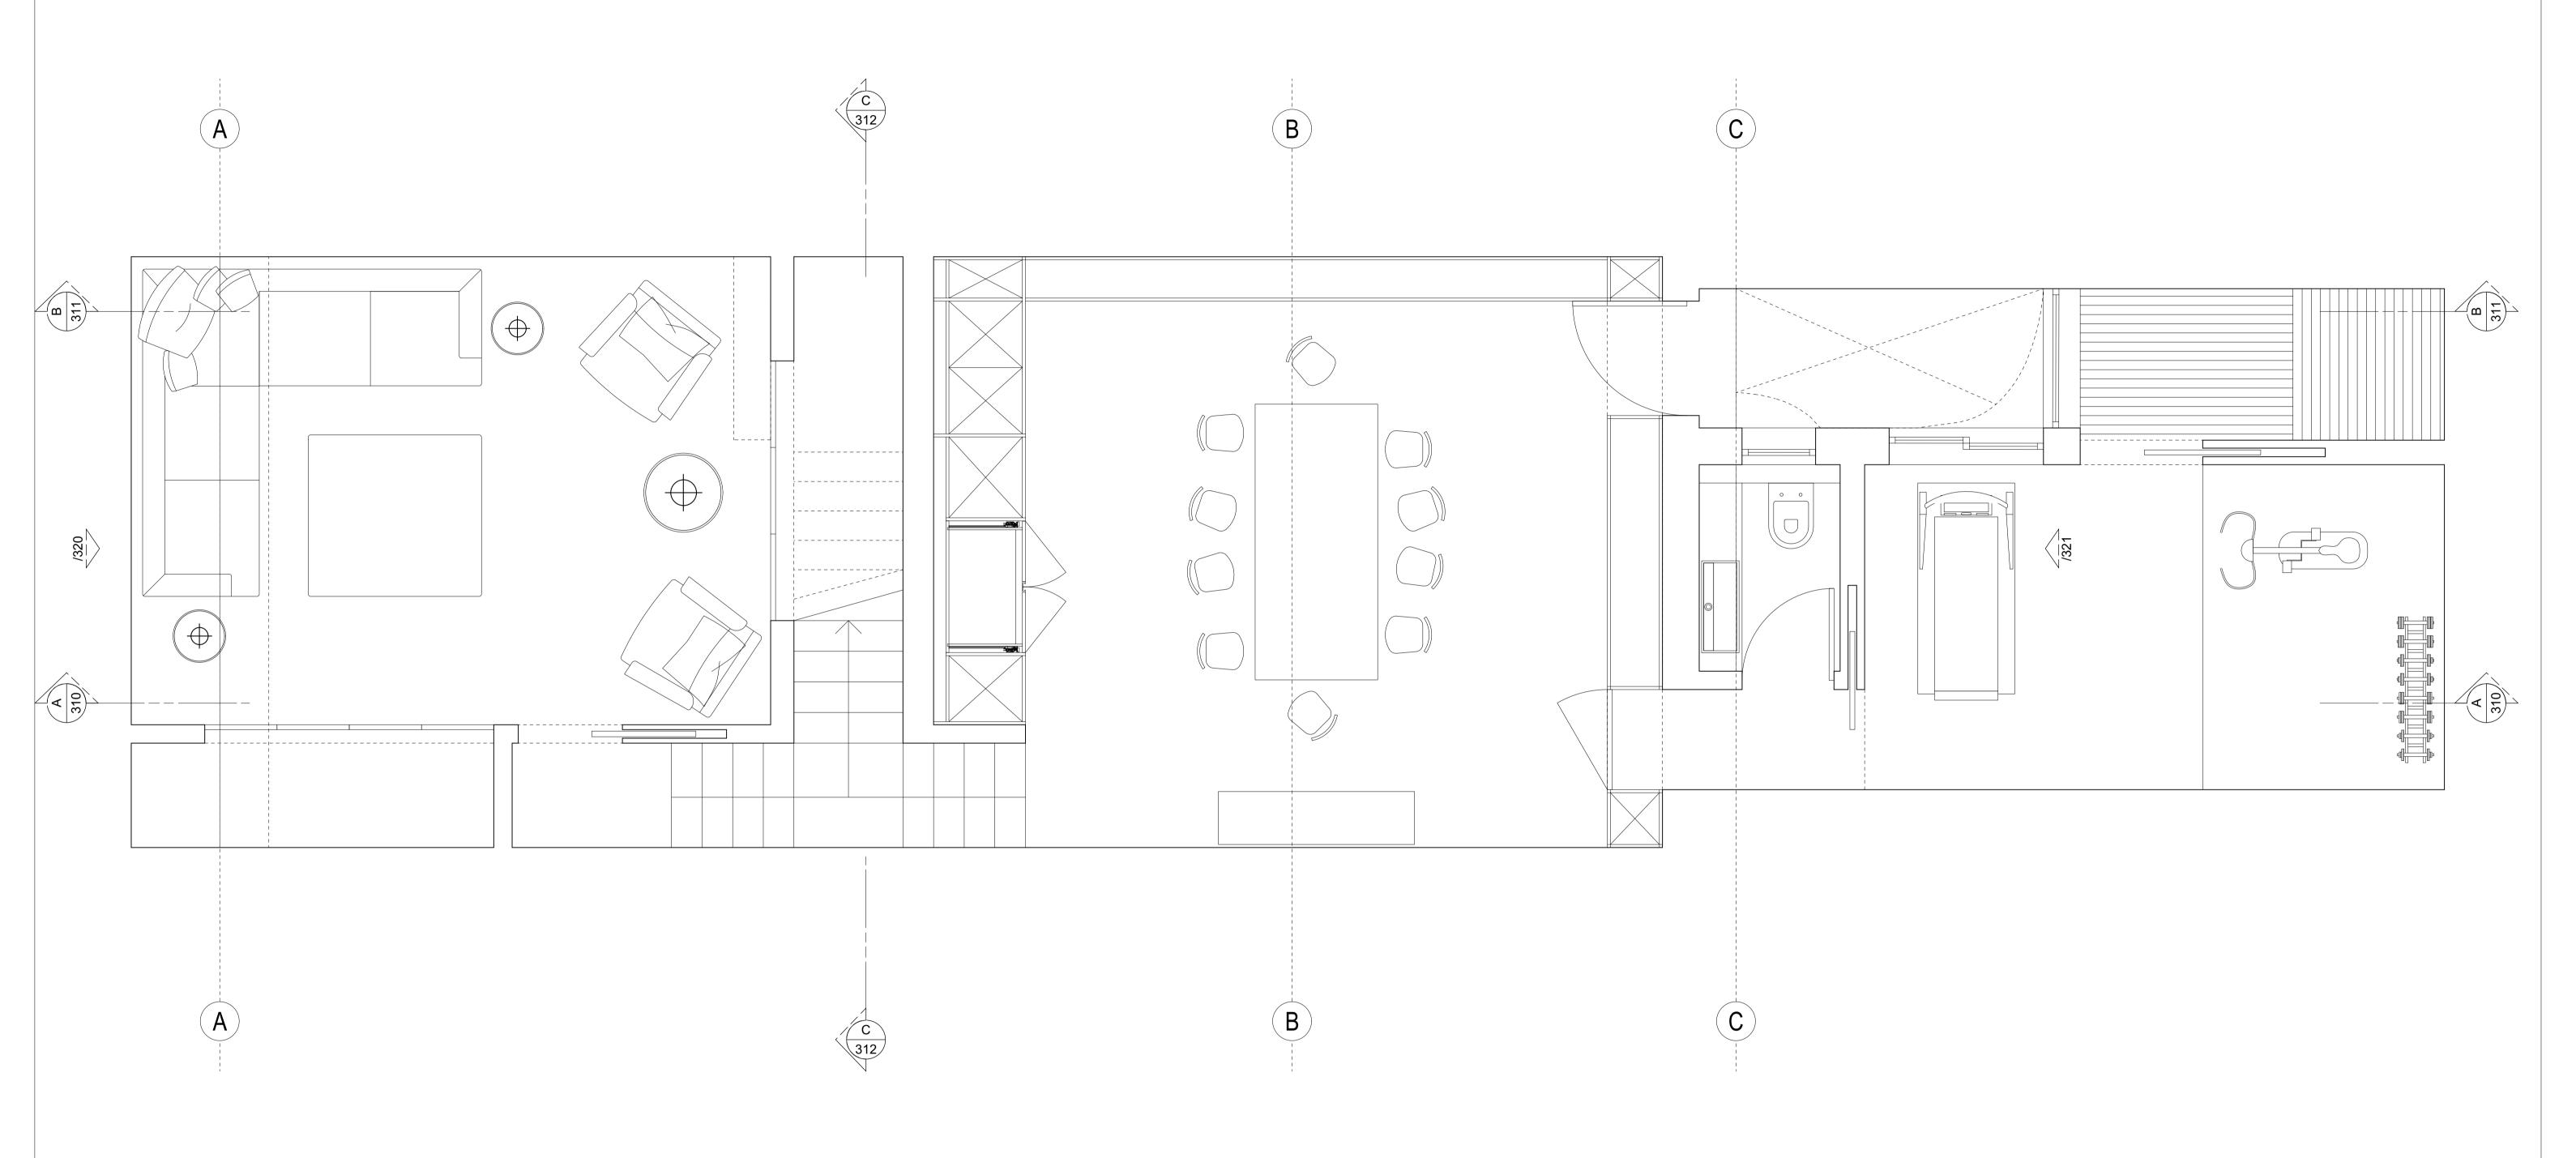

Drawings based on survey by \_

| DATE         | REF NO.               |         | PROJECT     | 27 FITZROY ROAD _ NW1 |
|--------------|-----------------------|---------|-------------|-----------------------|
| 10.12 _ 2021 | 21_02                 |         |             | 8TP                   |
|              | SCALE                 |         | DRAWING     | PROPOSED _ BASEMENT   |
| STATUS       | 1:25 @ A1 / 1:50 @ A3 |         |             | FLOOR PLAN            |
| PLANNING     | DRAWN                 | CHECKED | DRAWING NO. | 21_02 B300            |
|              | McW                   | McW     | REVISION    | P1                    |