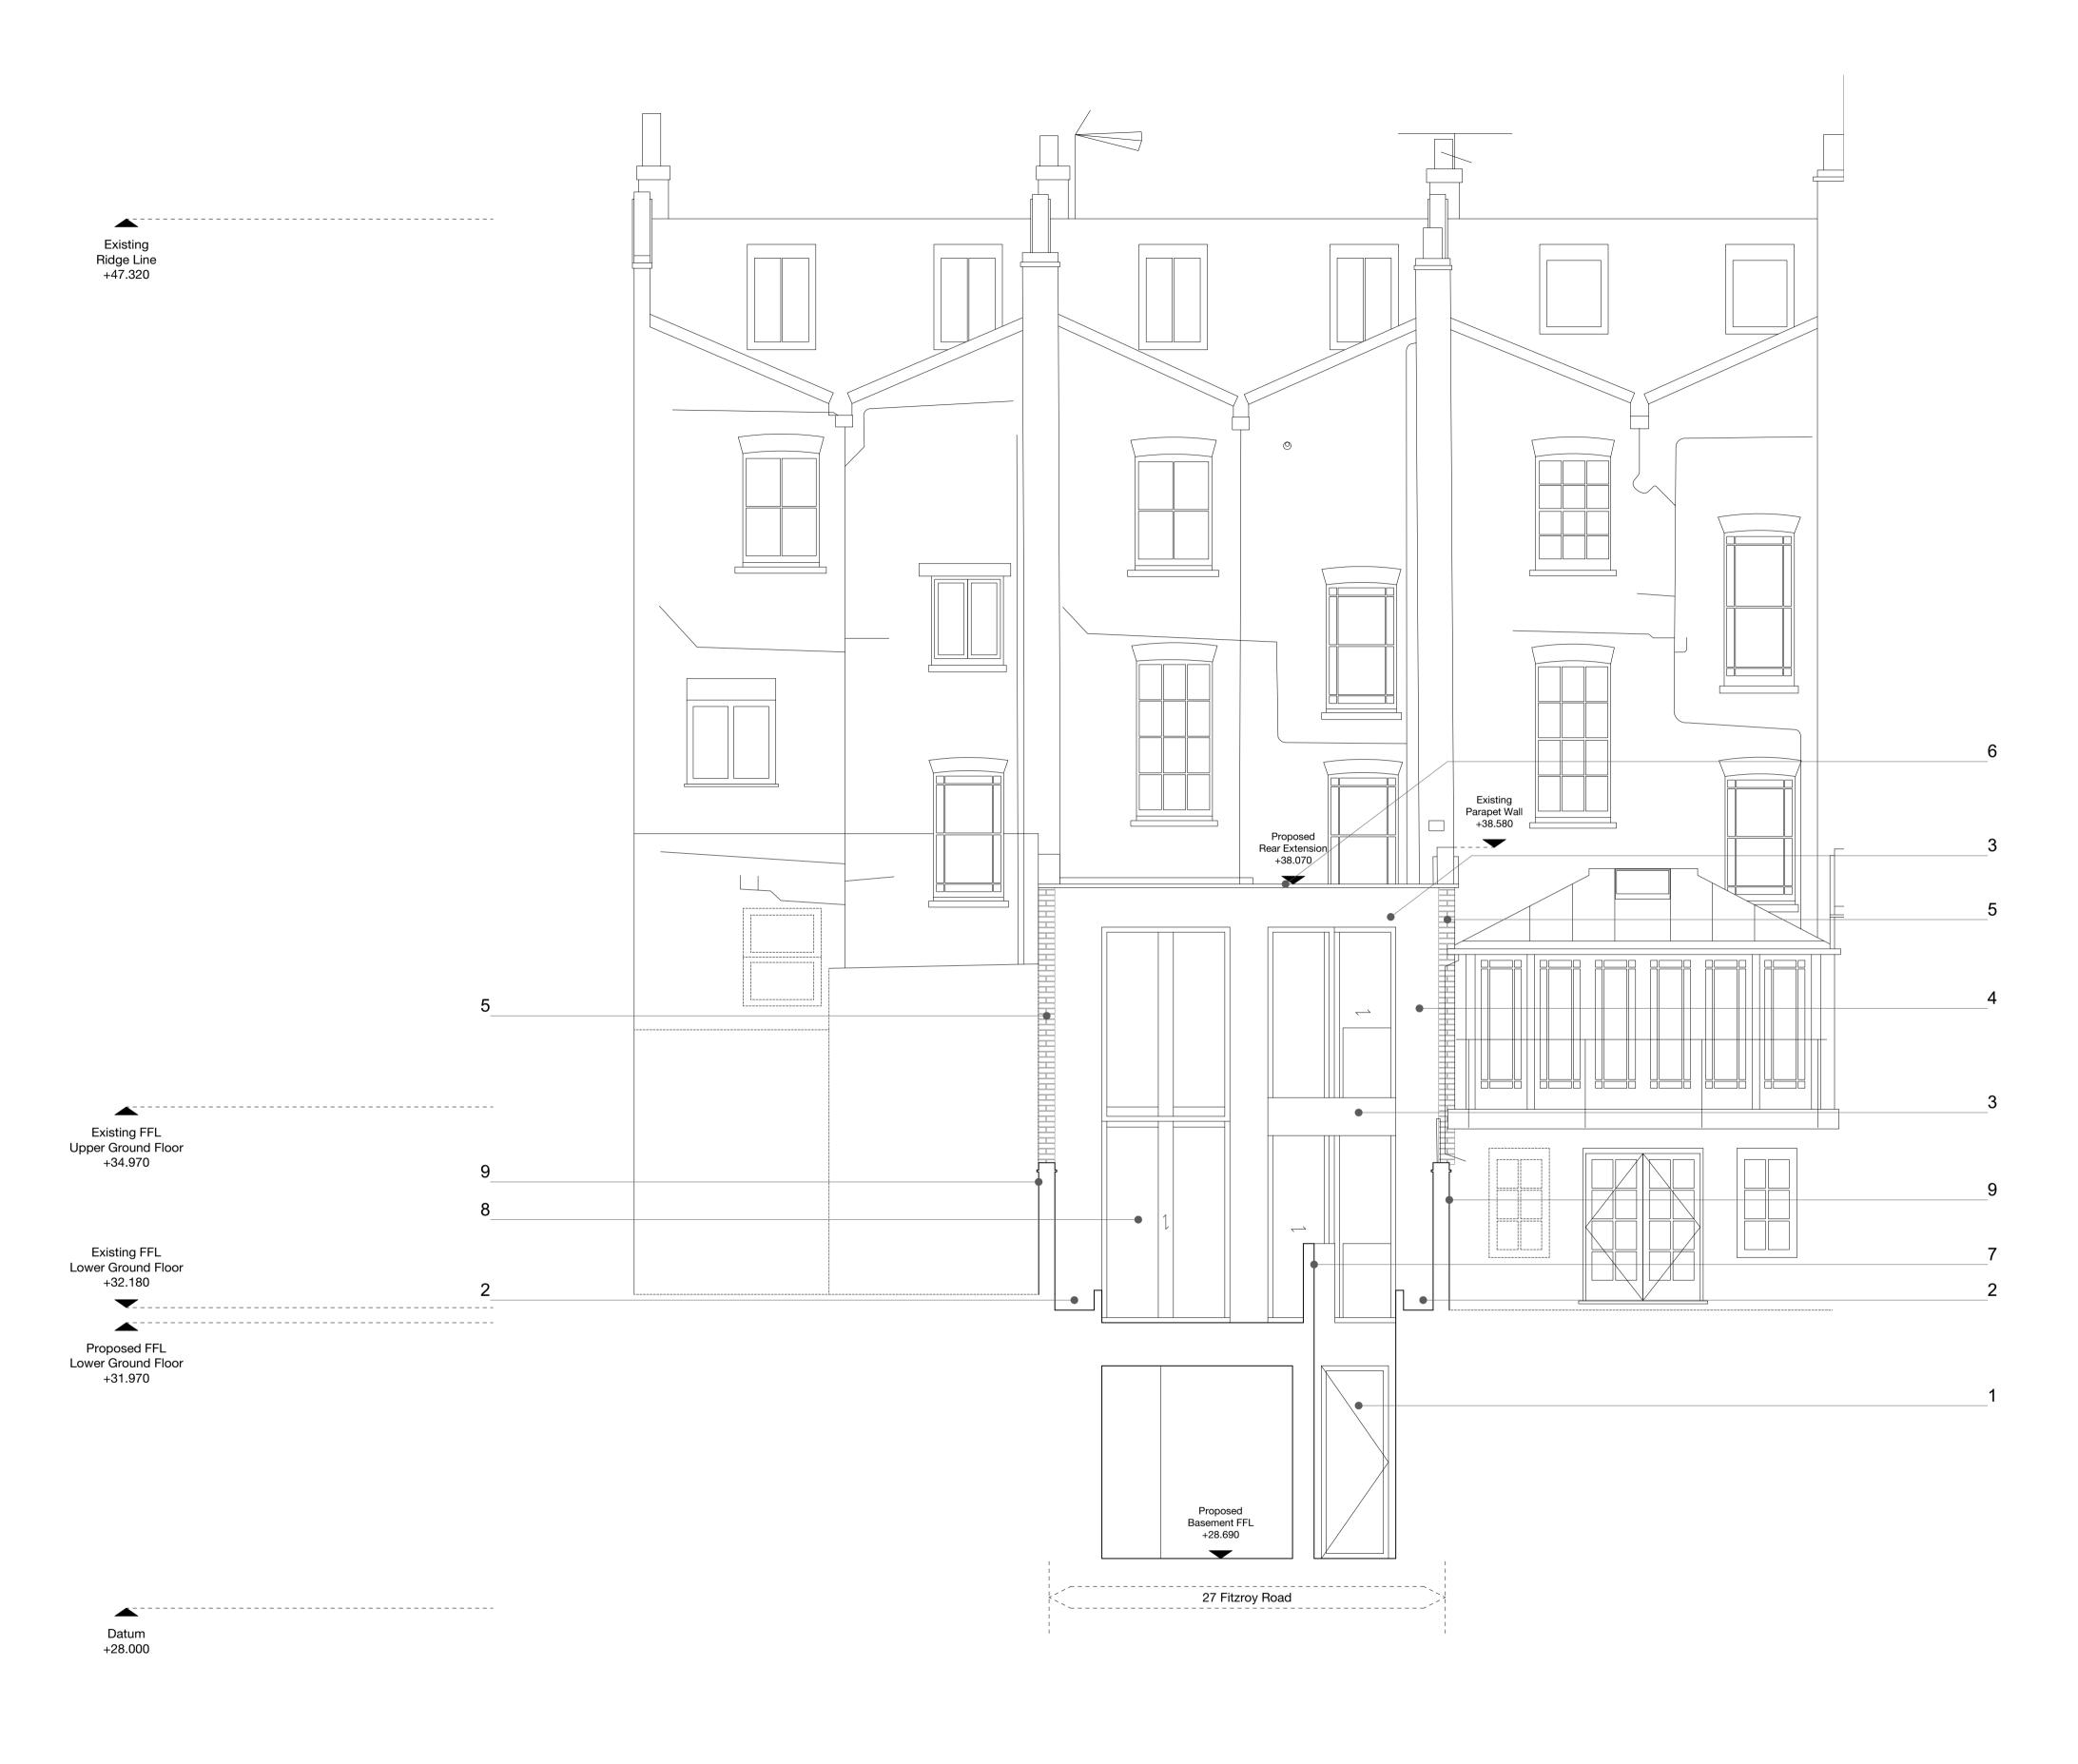

## GENERAL NOTES

REVISIONS XXX \_ XX.XX \_ XXXX \_ Xxxxxxxxxxx

The drawing remains copyright to Studio McW Limited and may not be reproduced or copied without consent in writing \_ no implied licence exists Do not scale from drawings \_ use figured dimensions Any discrepancies between site and drawings to be reported to the architect immediately \_ All dimensions to be checked on site by the main contractor and

such dimensions to be their responsibility Read in conjunction with all relevant structural and mechanical and electrical engineers drawings All works carried out must comply with relevant Bristish Standards and Building Regulation Bridport MBS 9\_ Existing garden walls and fencing (trellis) Drawings based on survey by \_

Rear lightwell to basement 2\_ Planters along boundary walls at lower ground floor which determine the width of the basement which steps in Petersen Kolumba 51 brick \_ laid on edge

Petersen Kolumba 51 brick Existing brick walls retained to form boundary walls to build the new proposal within

Concrete coping, single weathered Brick balustrade surrounding lightwell to basement 8\_ Glazed sash mechanism (aluminium) serving upper and lower ground floors

| DATE         | REF NO.                |         | PROJECT     | 27 FITZROY ROAD NW1   |
|--------------|------------------------|---------|-------------|-----------------------|
| 10.12 _ 2021 | 21 _ 02                |         |             | 8TP                   |
|              | SCALE                  |         | DRAWING     | PROPOSED _ SECTION BB |
| STATUS       | 1:50 @ A1 / 1:100 @ A3 |         |             |                       |
| PLANNING     | DRAWN                  | CHECKED | DRAWING NO. | 21_02 321             |
|              | McW                    | McW     | REVISION    | P1                    |