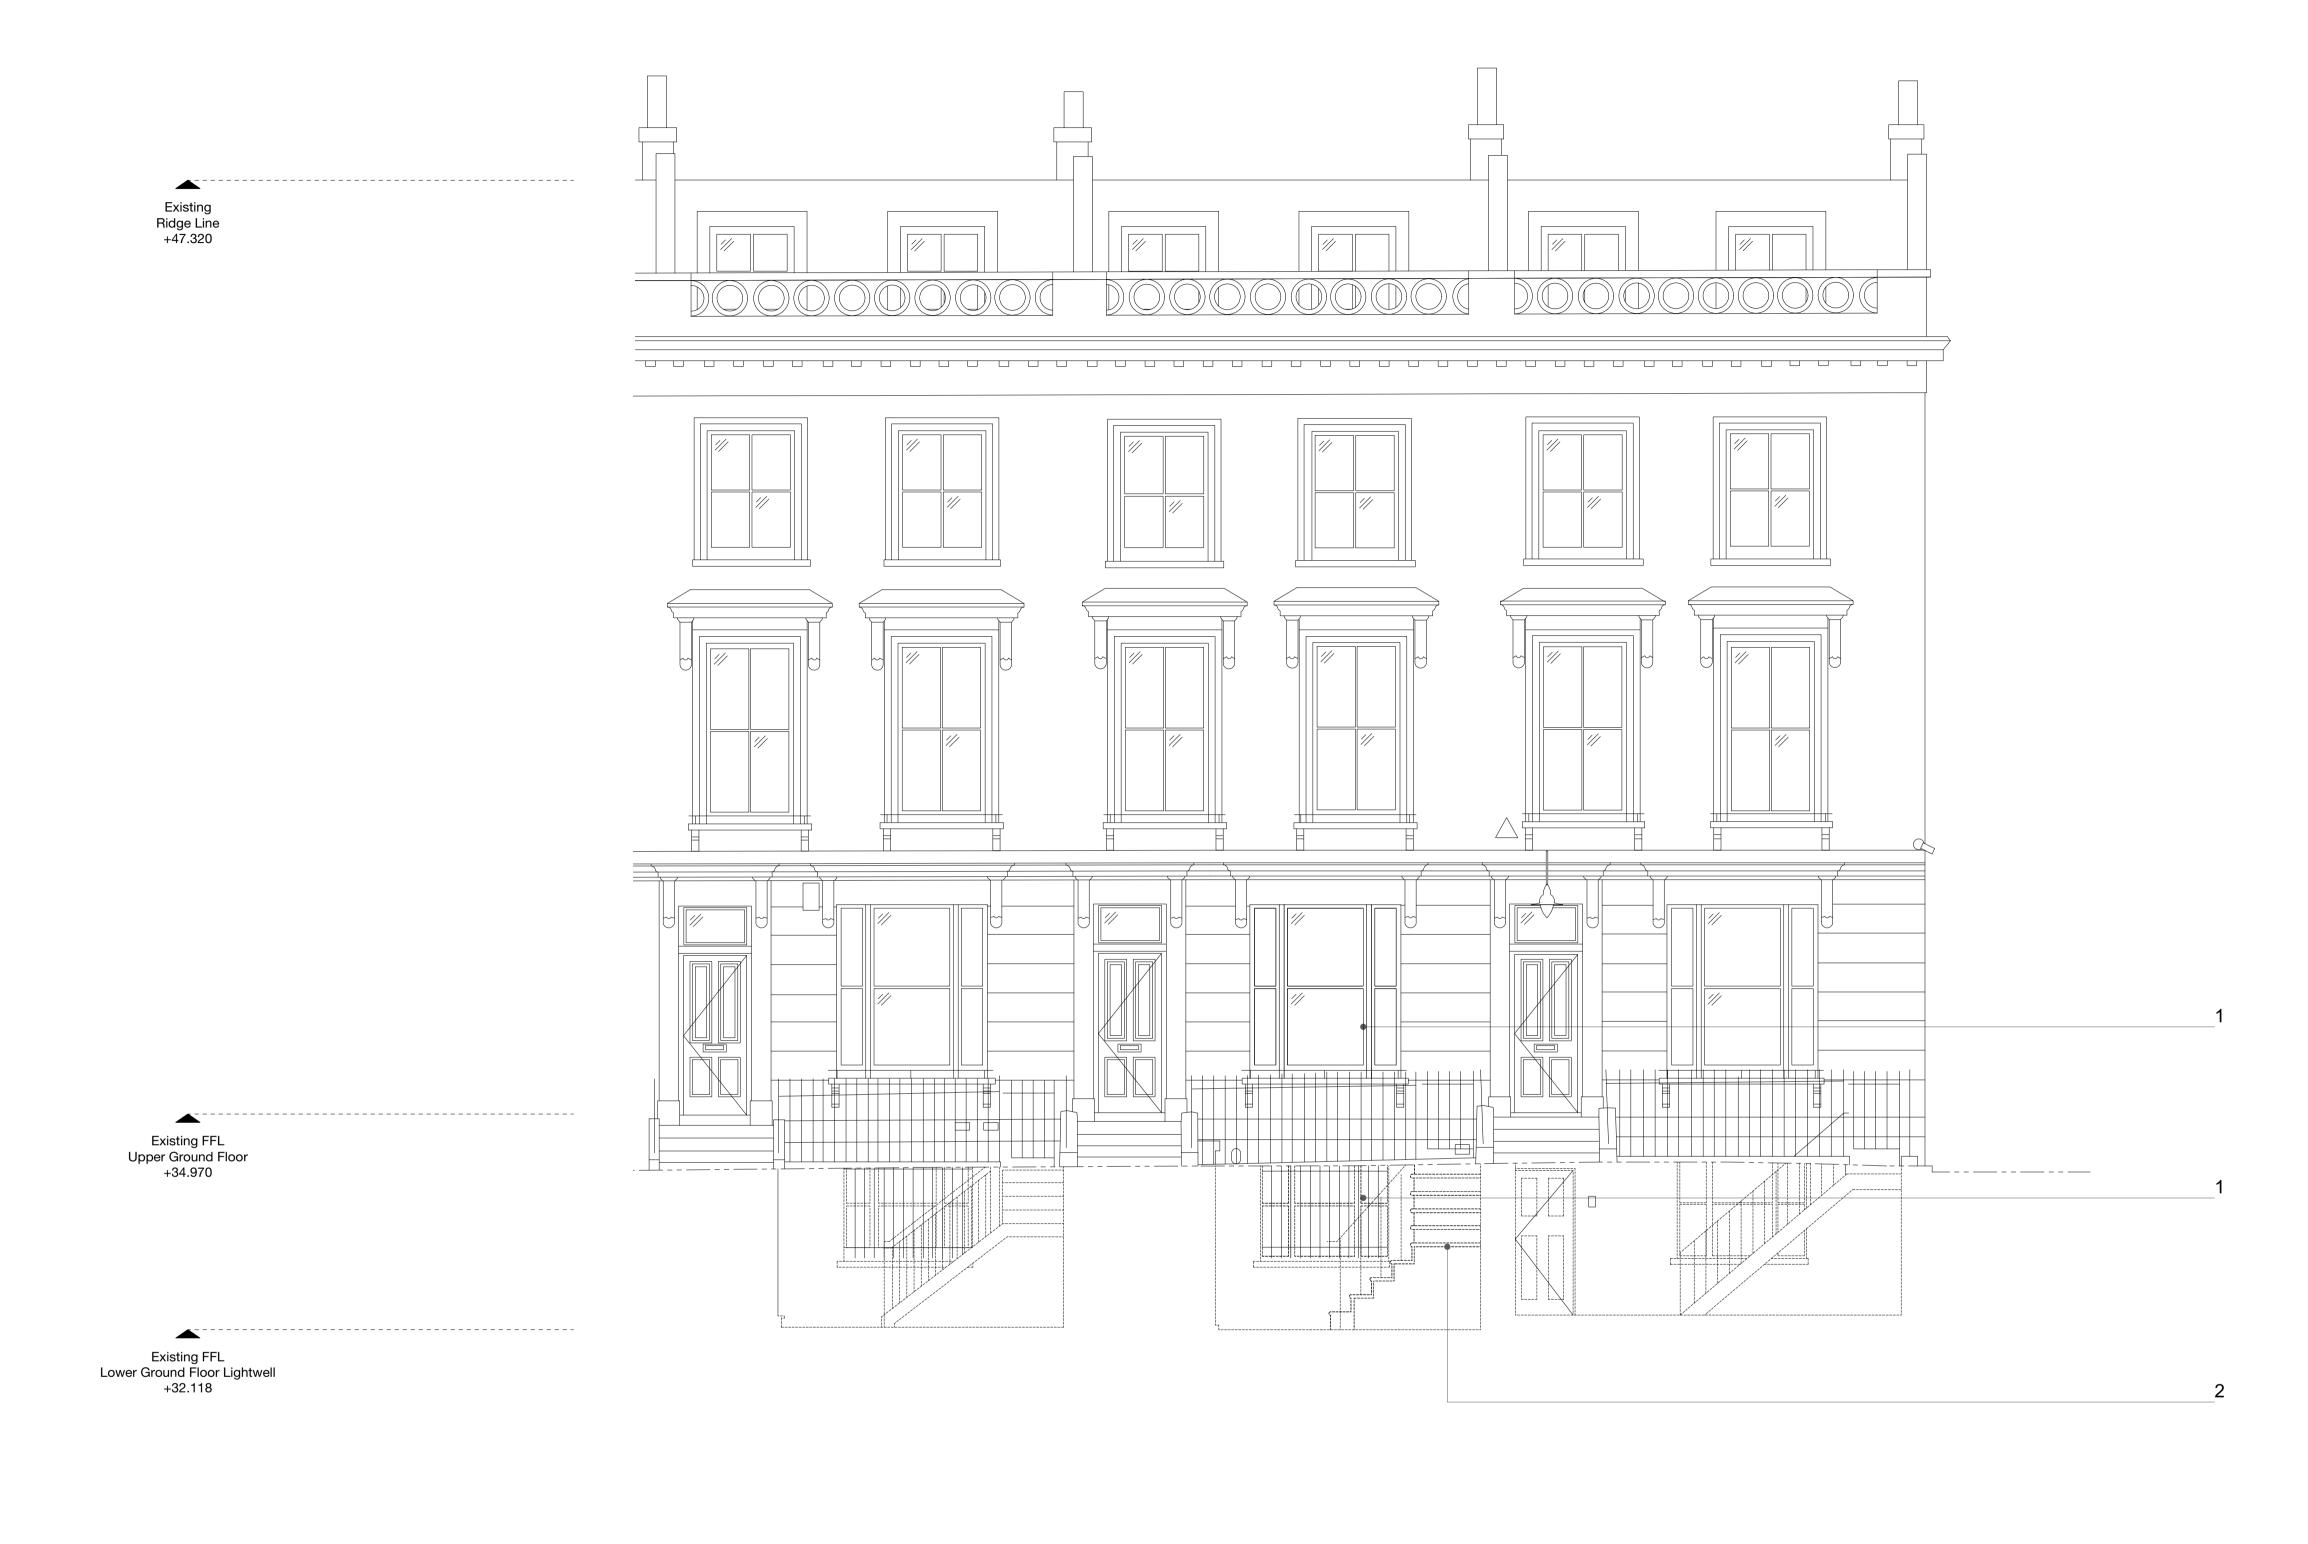

**ELEVATION** 

21\_02 320

\_\_\_\_\_ Datum +28.000

27 Fitzroy Road

T \_ 020 3976 6676

## KEY 1 \_ Replacement and upgrade of sash windows due to existing condition

2 \_ Replacement of stair route, like for like, due to existing condition

| DATE         | REF NO.                |         | PROJECT    |
|--------------|------------------------|---------|------------|
| 10.12 2021   | 21 _ 02                |         |            |
| _            | SCALE                  |         | DRAWING    |
| STATUS       | 1:50 @ A1 / 1:100 @ A3 |         |            |
| PLANNING     | DRAWN                  | CHECKED | DRAWING NO |
| . 27 (141140 | McW                    | McW     | REVISION   |

27 FITZROY ROAD \_ NW1 PROPOSED FRONT