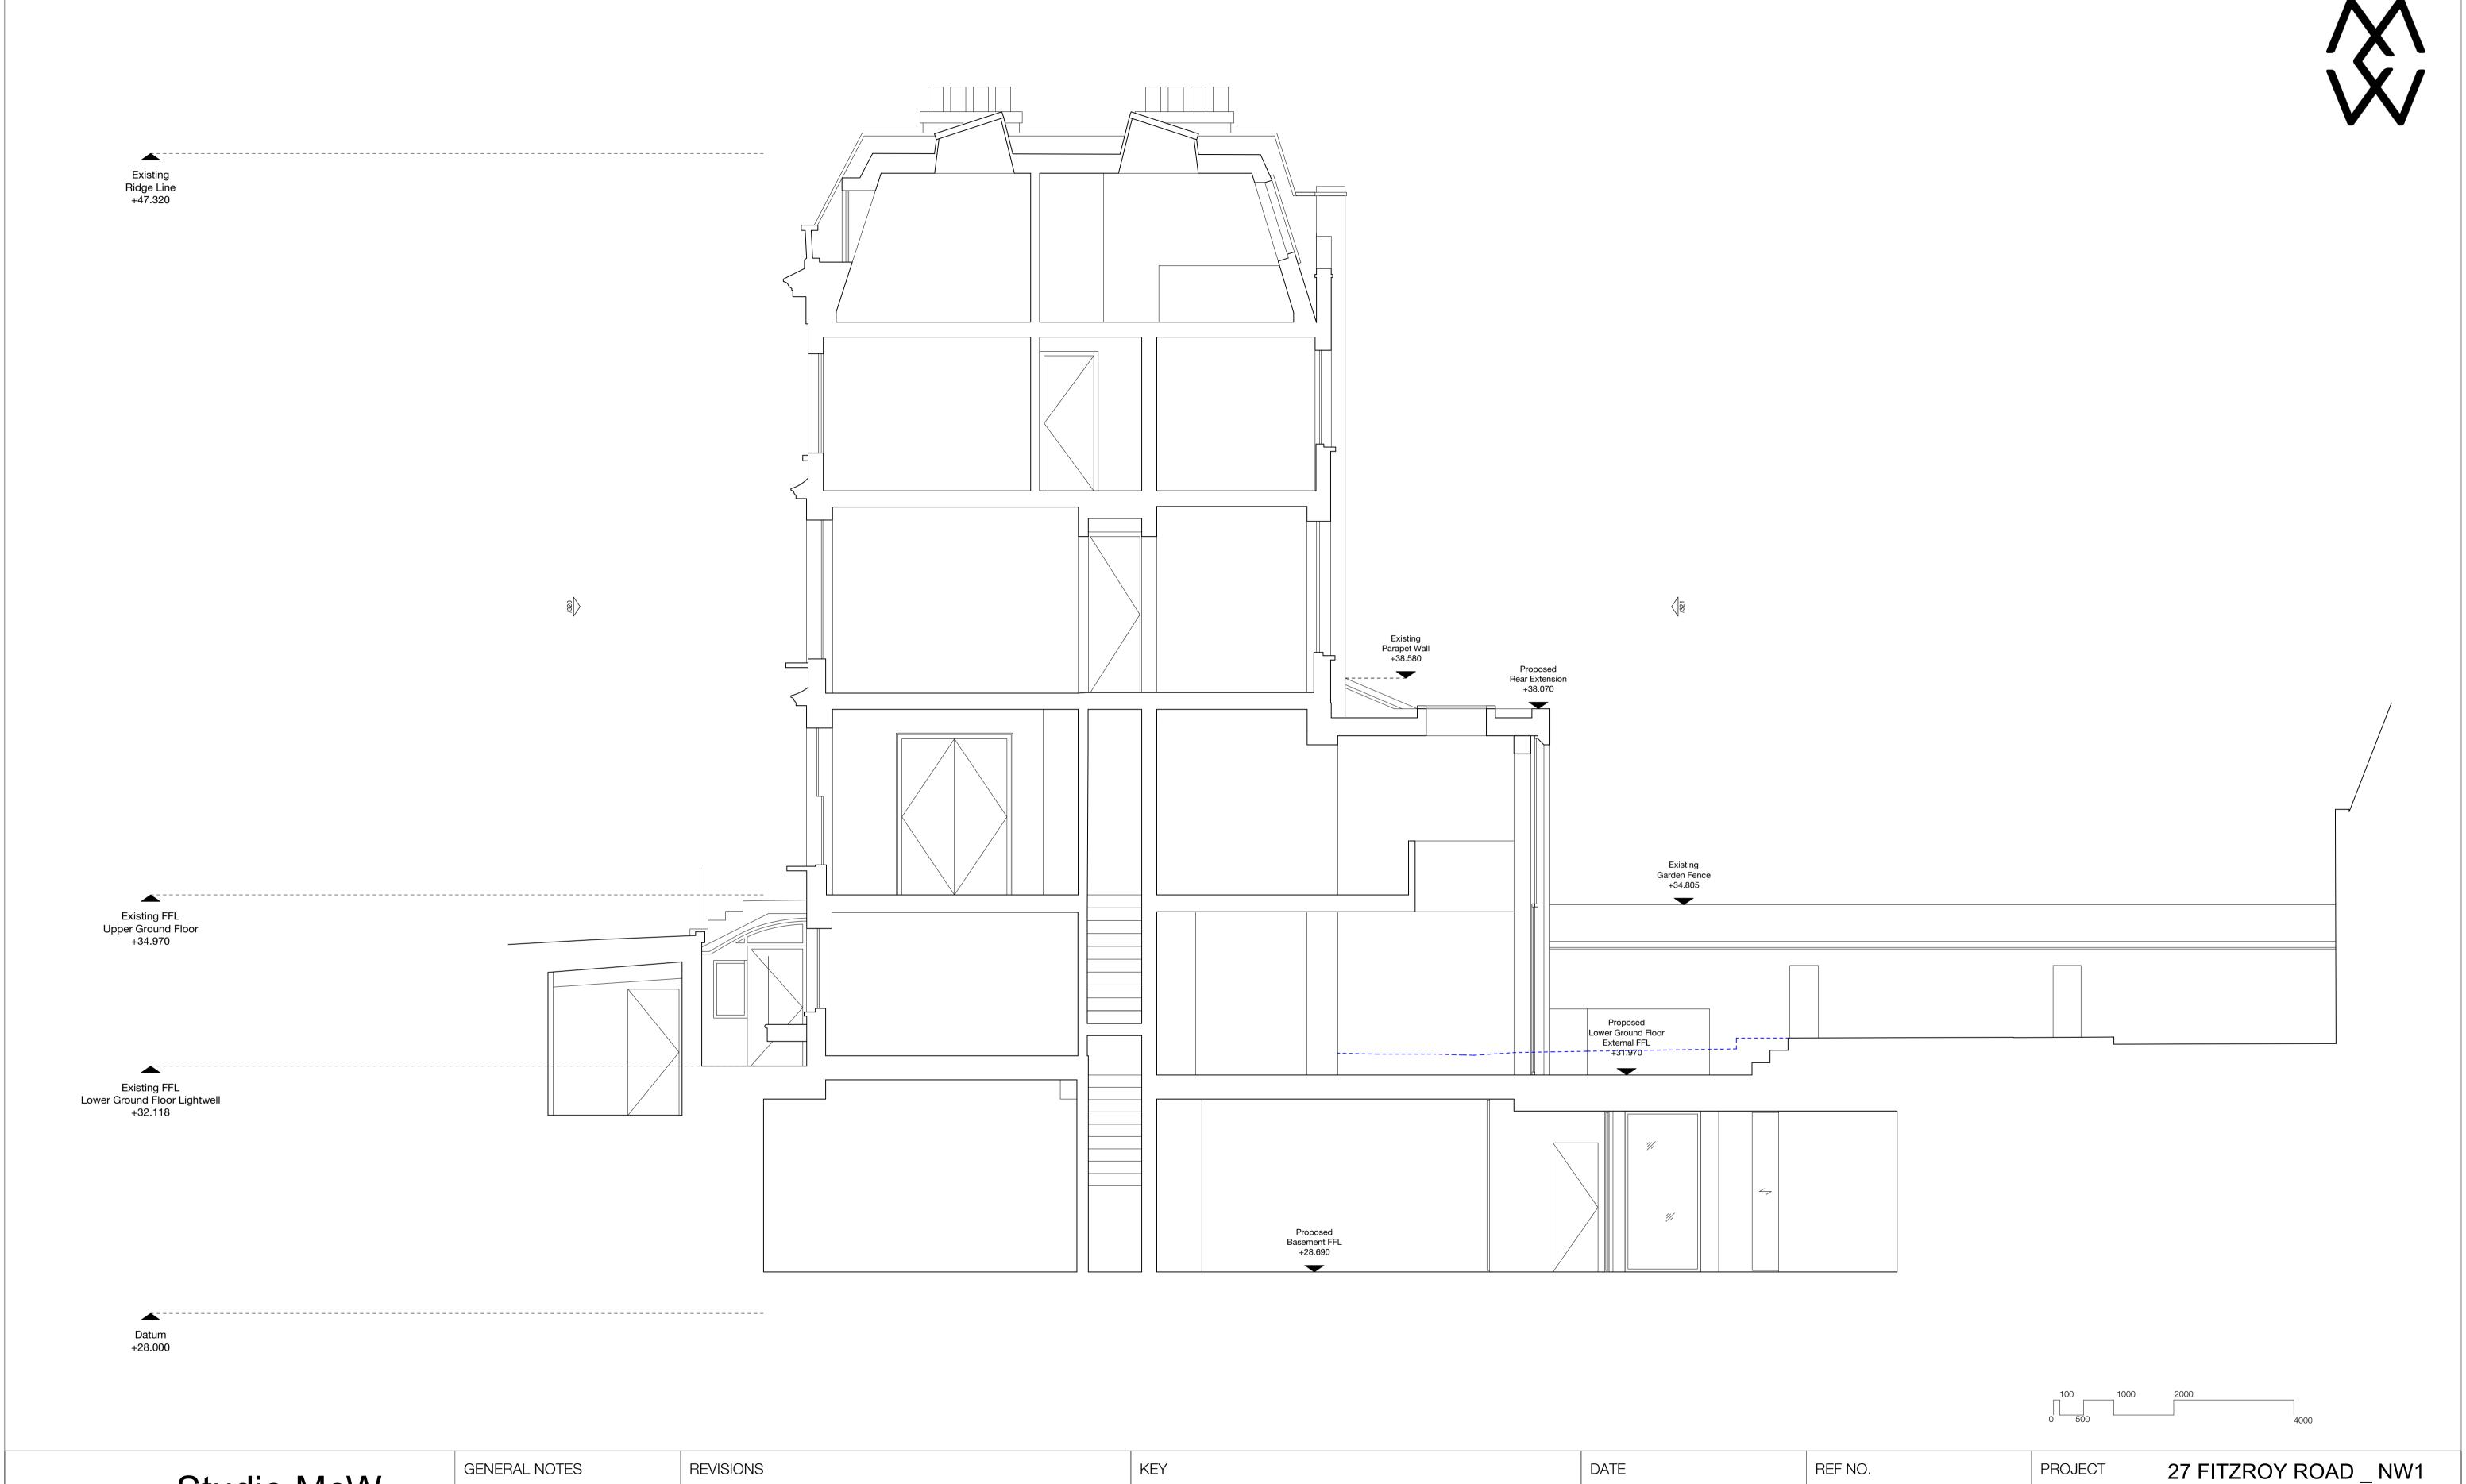

| <br>Indicates existing ground levels | DATE  | 10.12 |
|--------------------------------------|-------|-------|
|                                      | STATU | <br>S |

| ATE .      | REF NO.                | PROJECT |  |  |
|------------|------------------------|---------|--|--|
| 10.12 2021 | 21 _ 02                |         |  |  |
| _          | SCALE                  | DRAWING |  |  |
| ATUS       | 1:50 @ A1 / 1:100 @ A3 |         |  |  |
|            |                        |         |  |  |

DRAWN

McW

McW

REVISION

**PLANNING** 

| 02         |             | 8TP                   |
|------------|-------------|-----------------------|
| I:100 @ A3 | DRAWING     | PROPOSED _ SECTION AA |
| CHECKED    | DRAWING NO. | 21_02 310             |