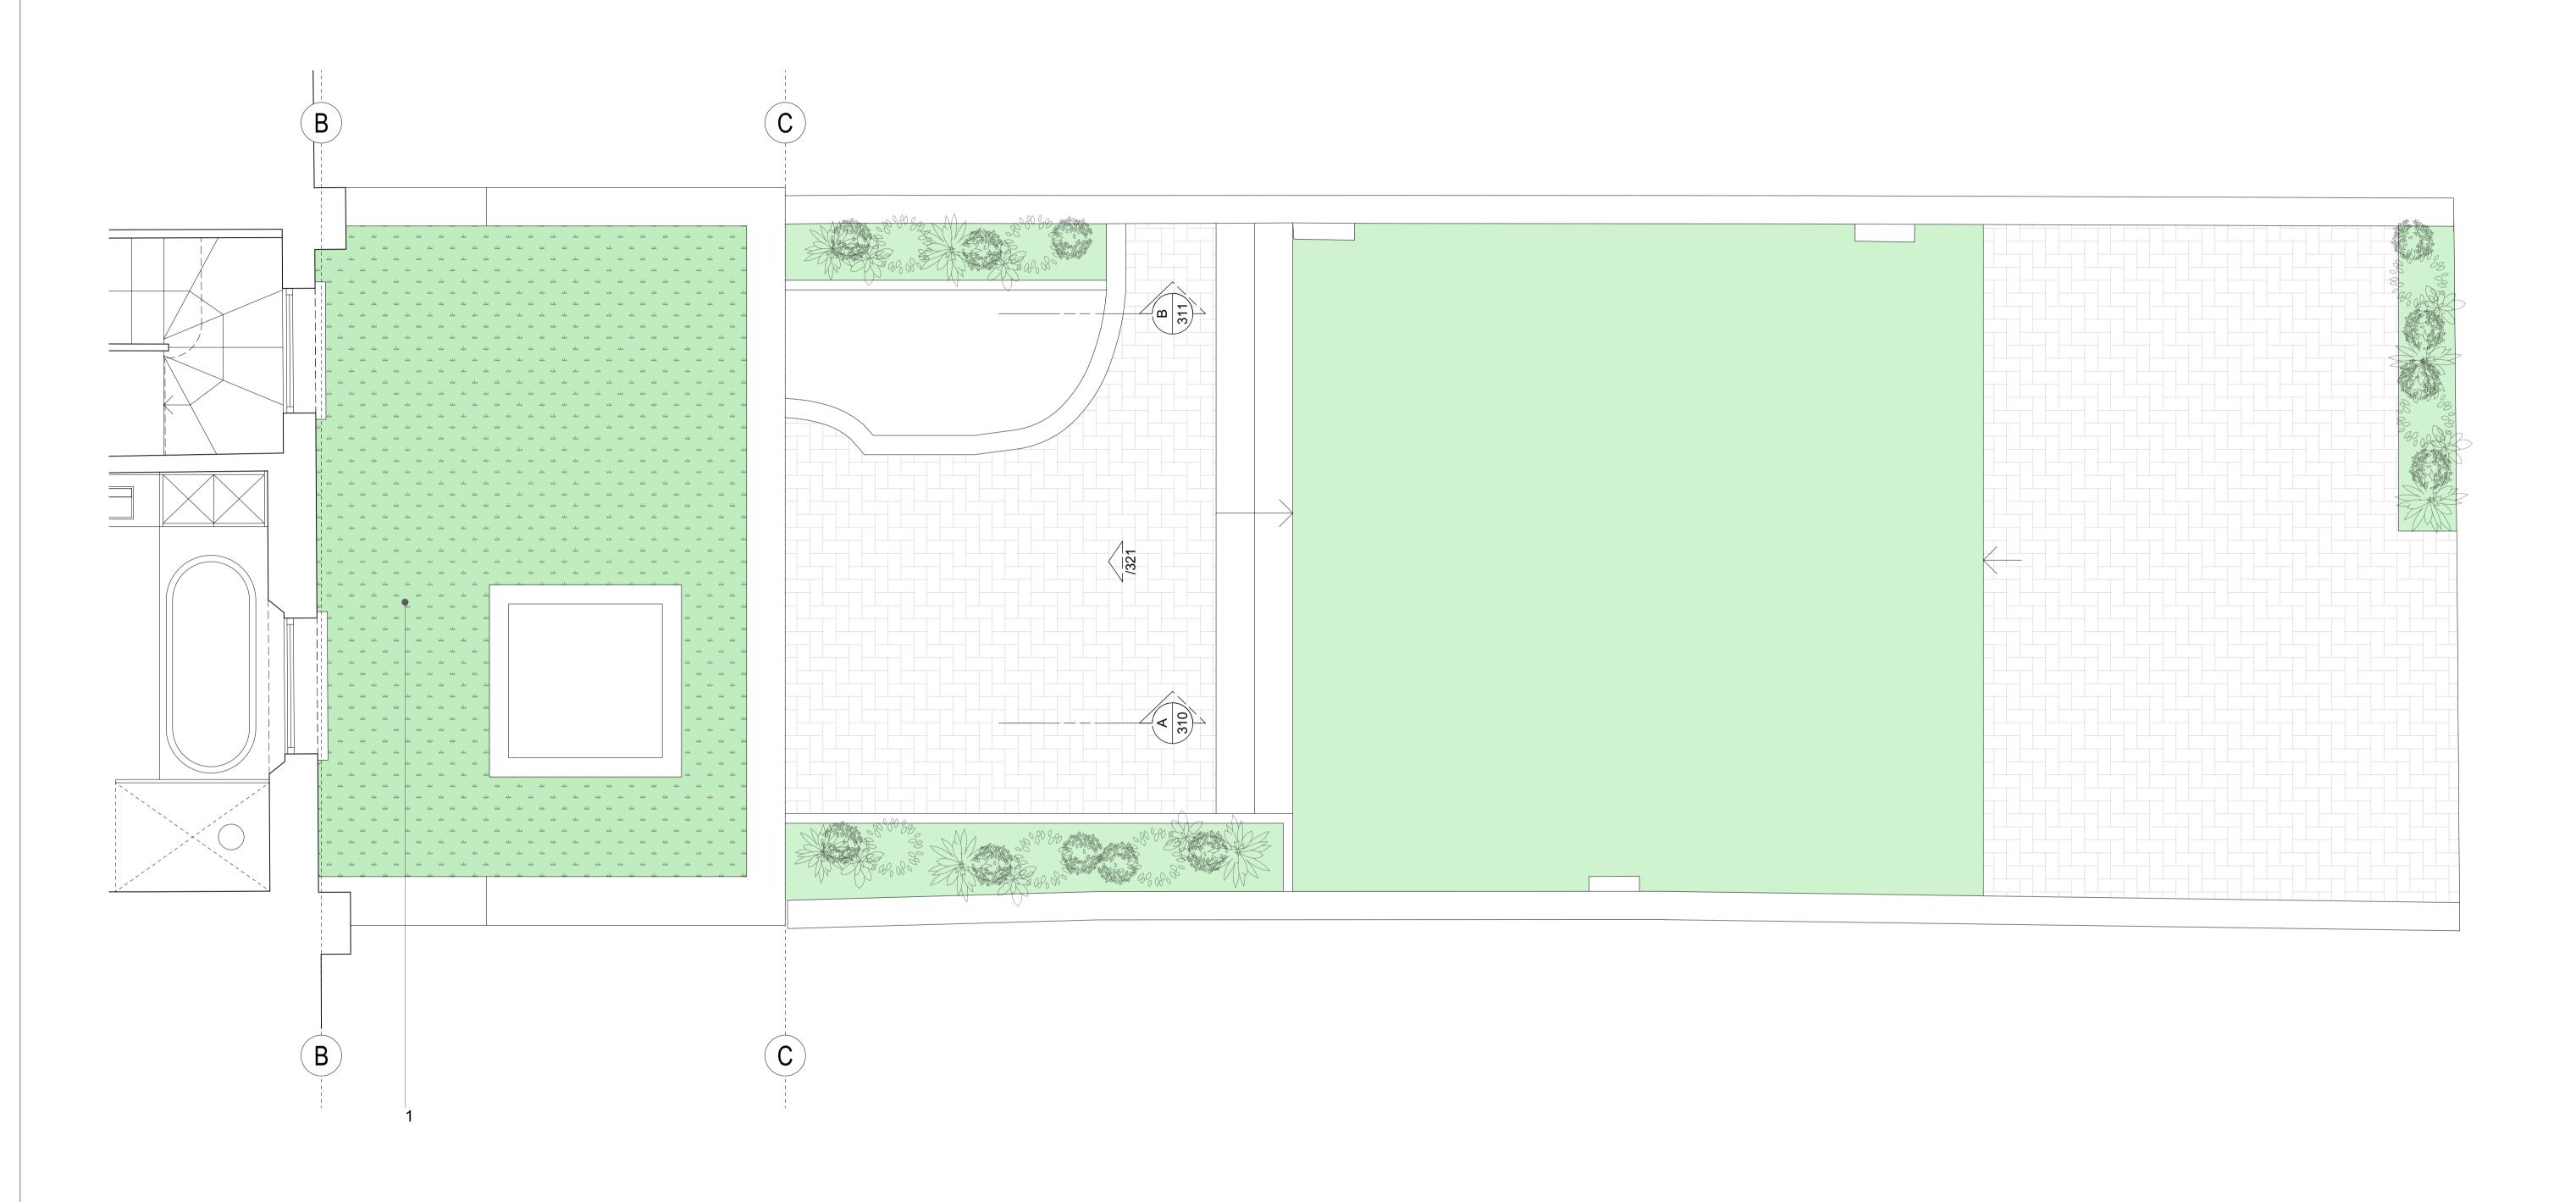

such dimensions to be their responsibility

REVISIONS

XXX \_ XX.XX \_ XXXX \_ Xxxxxxxxxxx

MALTBY LAND SURVEYS

1\_ Green Roof to new rear extension at upper ground floor \_ to be turfed with a wild flower meadow turf, which is deemed to provide greater habitat value than a sedum mat. Intention to integrate native wildflowers such as Birdsfoot Trefoil; Cornflowers; Raged Robin amoungst many others.

| DATE         | REF NO.               |         | PROJECT    | 27 FITZROY ROAD _ NW1  |
|--------------|-----------------------|---------|------------|------------------------|
| 10.12 _ 2021 | 21 _ 02               |         |            | 8TP                    |
| _            | SCALE                 |         | DRAWING    | PROPOSED _ FIRST FLOOR |
| STATUS       | 1:25 @ A1 / 1:50 @ A3 |         |            | GREEN ROOF PLAN        |
| PLANNING     | DRAWN                 | CHECKED | DRAWING NO | 21_02 302.1            |
|              | McW                   | McW     | REVISION   | P1                     |