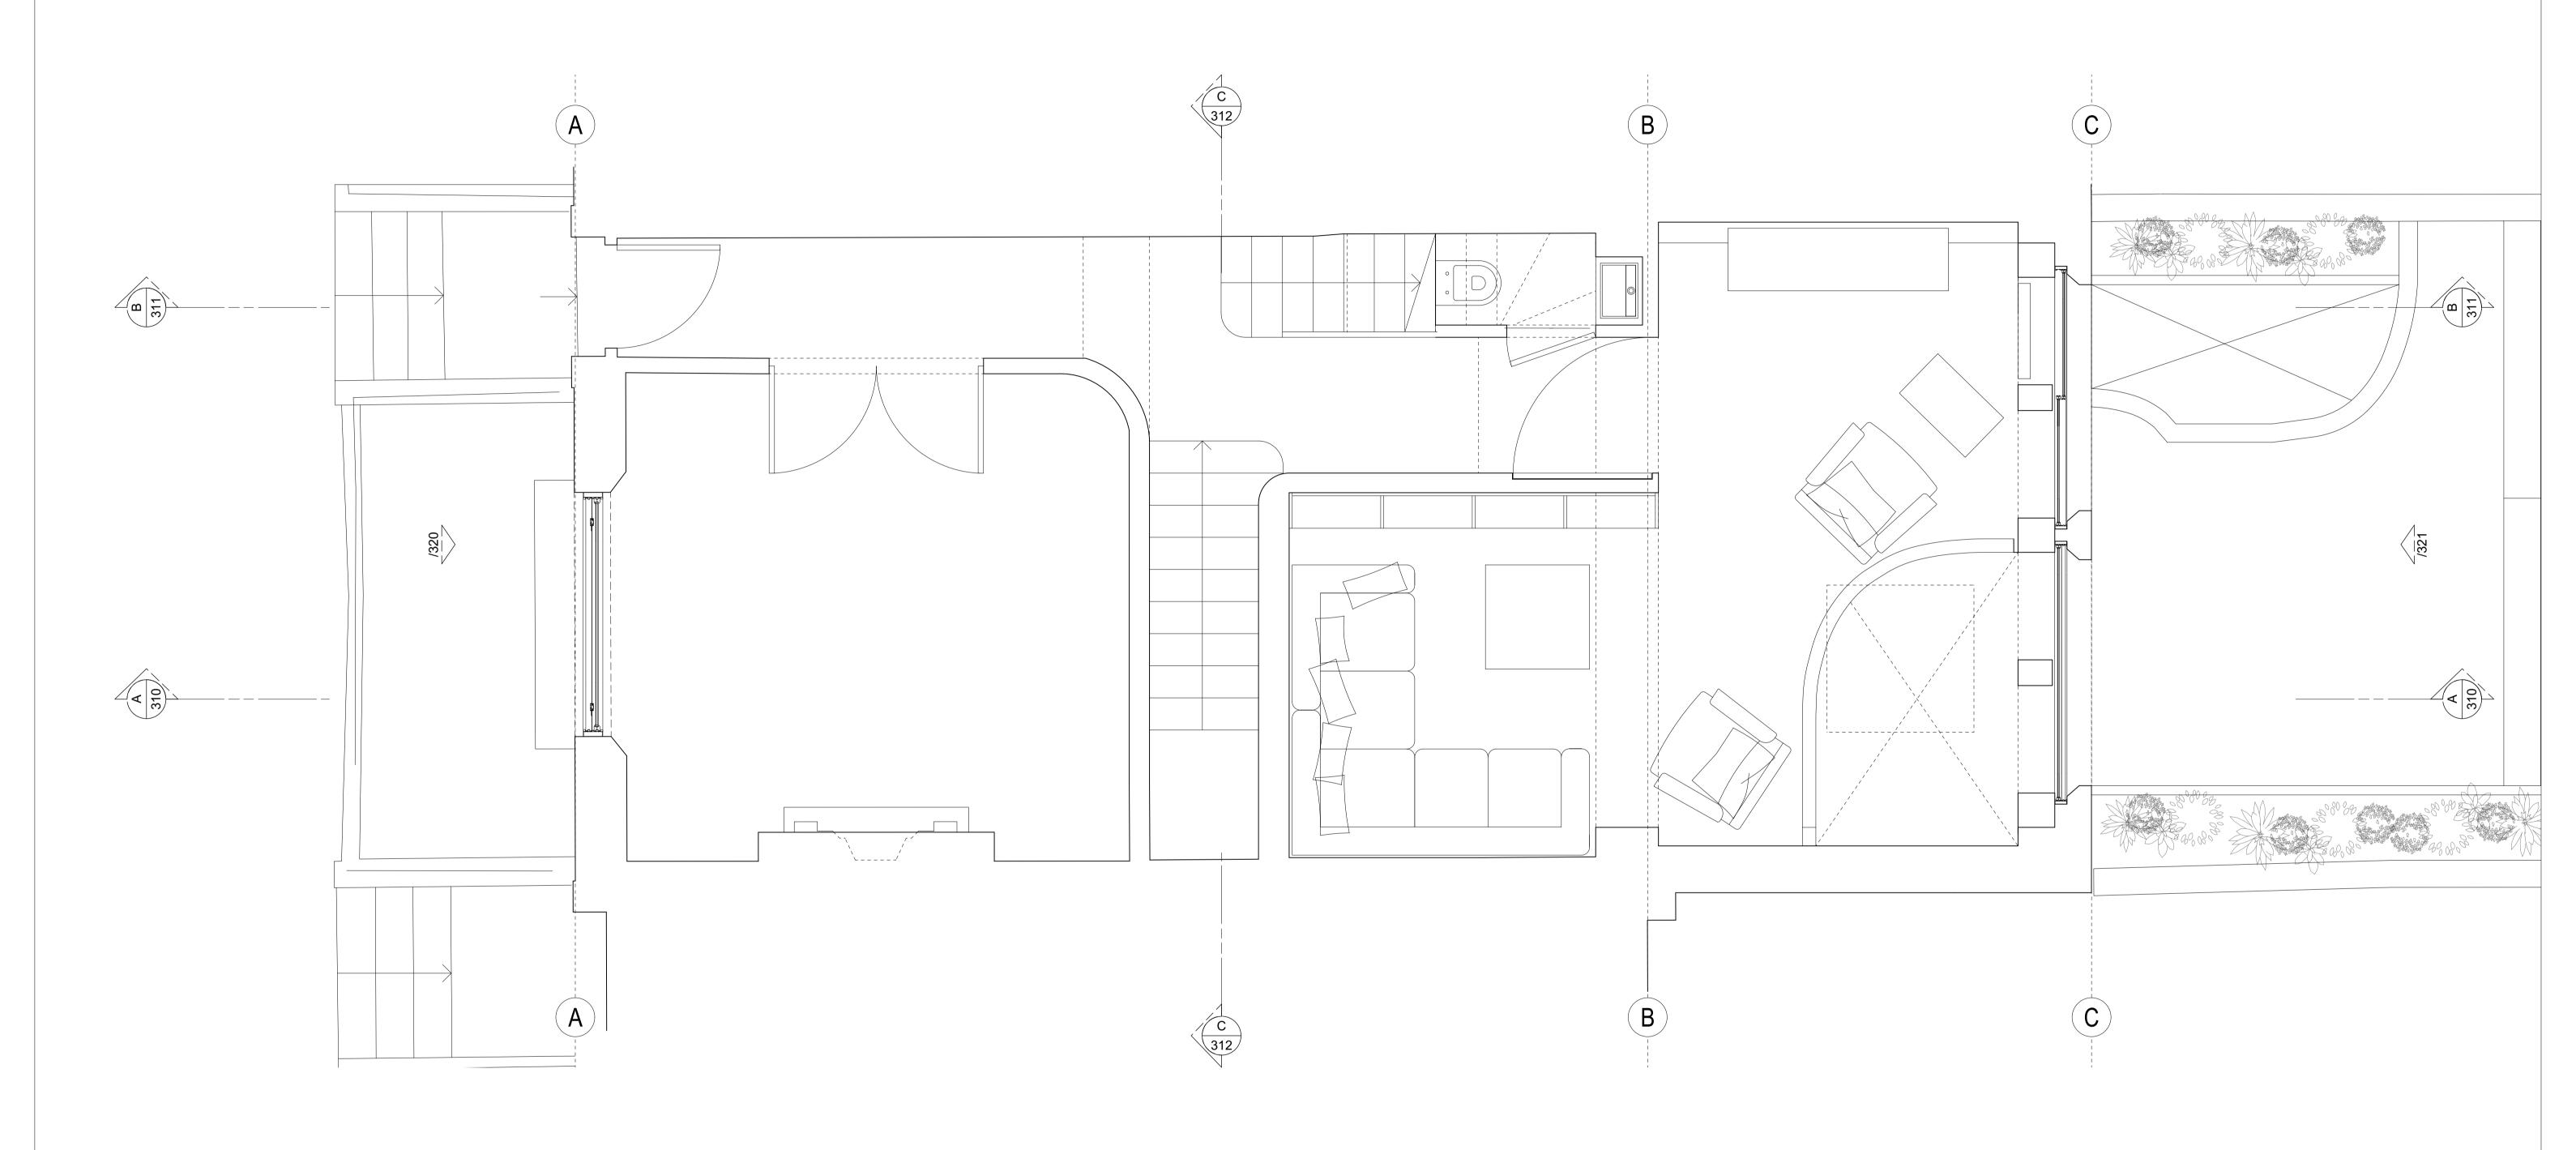

## REVISIONS

| Drawings based on survey by _ MALTBY LAND SURVEYS |   |
|---------------------------------------------------|---|
|                                                   | 1 |

| DATE 40.42 2024            | REF NO. 21 _ 02                |         | PROJECT     | 27 FITZROY ROAD _ NW1<br>8TP          |
|----------------------------|--------------------------------|---------|-------------|---------------------------------------|
| 10.12 _ 2021<br><br>STATUS | SCALE<br>1:25 @ A1 / 1:50 @ A3 |         | DRAWING     | PROPOSED _ UPPER<br>GROUND FLOOR PLAN |
| PLANNING                   | DRAWN                          | CHECKED | DRAWING NO. | 21_02 301                             |