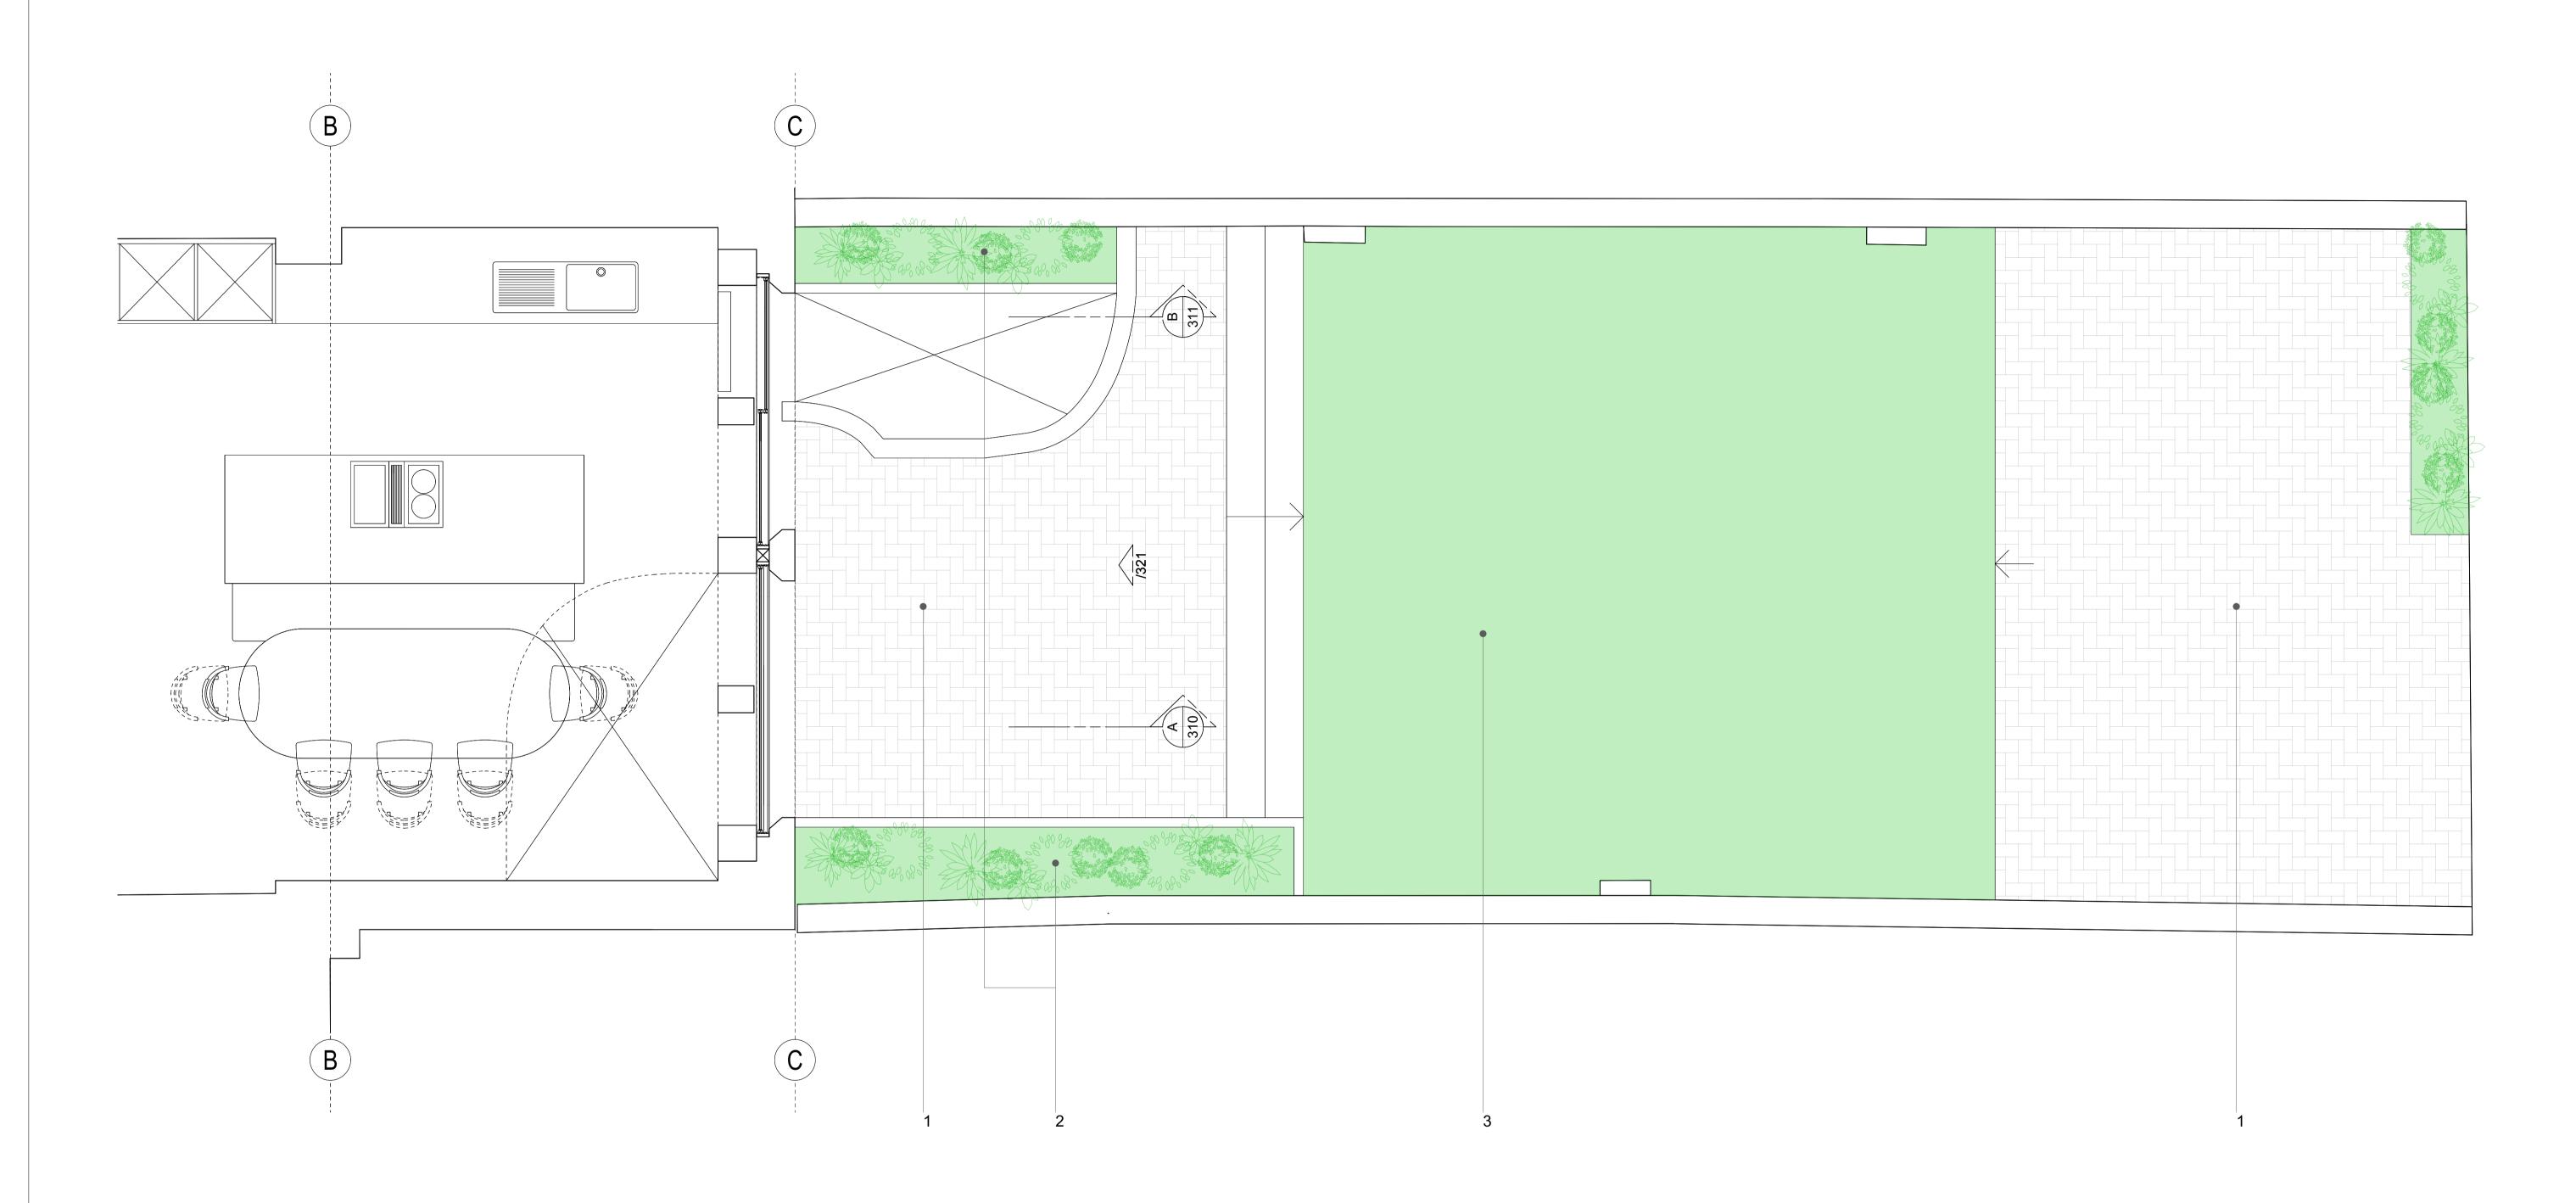

Do not scale from drawings \_ use figured dimensions

MALTBY LAND SURVEYS Drawings based on survey by \_

1\_ Permeable Paving \_ laid with spacing to allow for rainwater to DA percolate through to the ground before it runs away; in turn reducing stormwater runoff volume; management techniques and geotextile fabric used in areas above basement. 2\_ Planters; A selection of smaller growing shrubs,

herbaceous perennials and bulbs for the narrow borders next to walls and fences, as well as climbing plants at the base of the boundary walls, including clematis honey suckles and

Lawn to now occupy the central area of the garden at existing level to provide this raised green outlook from the new rear extension