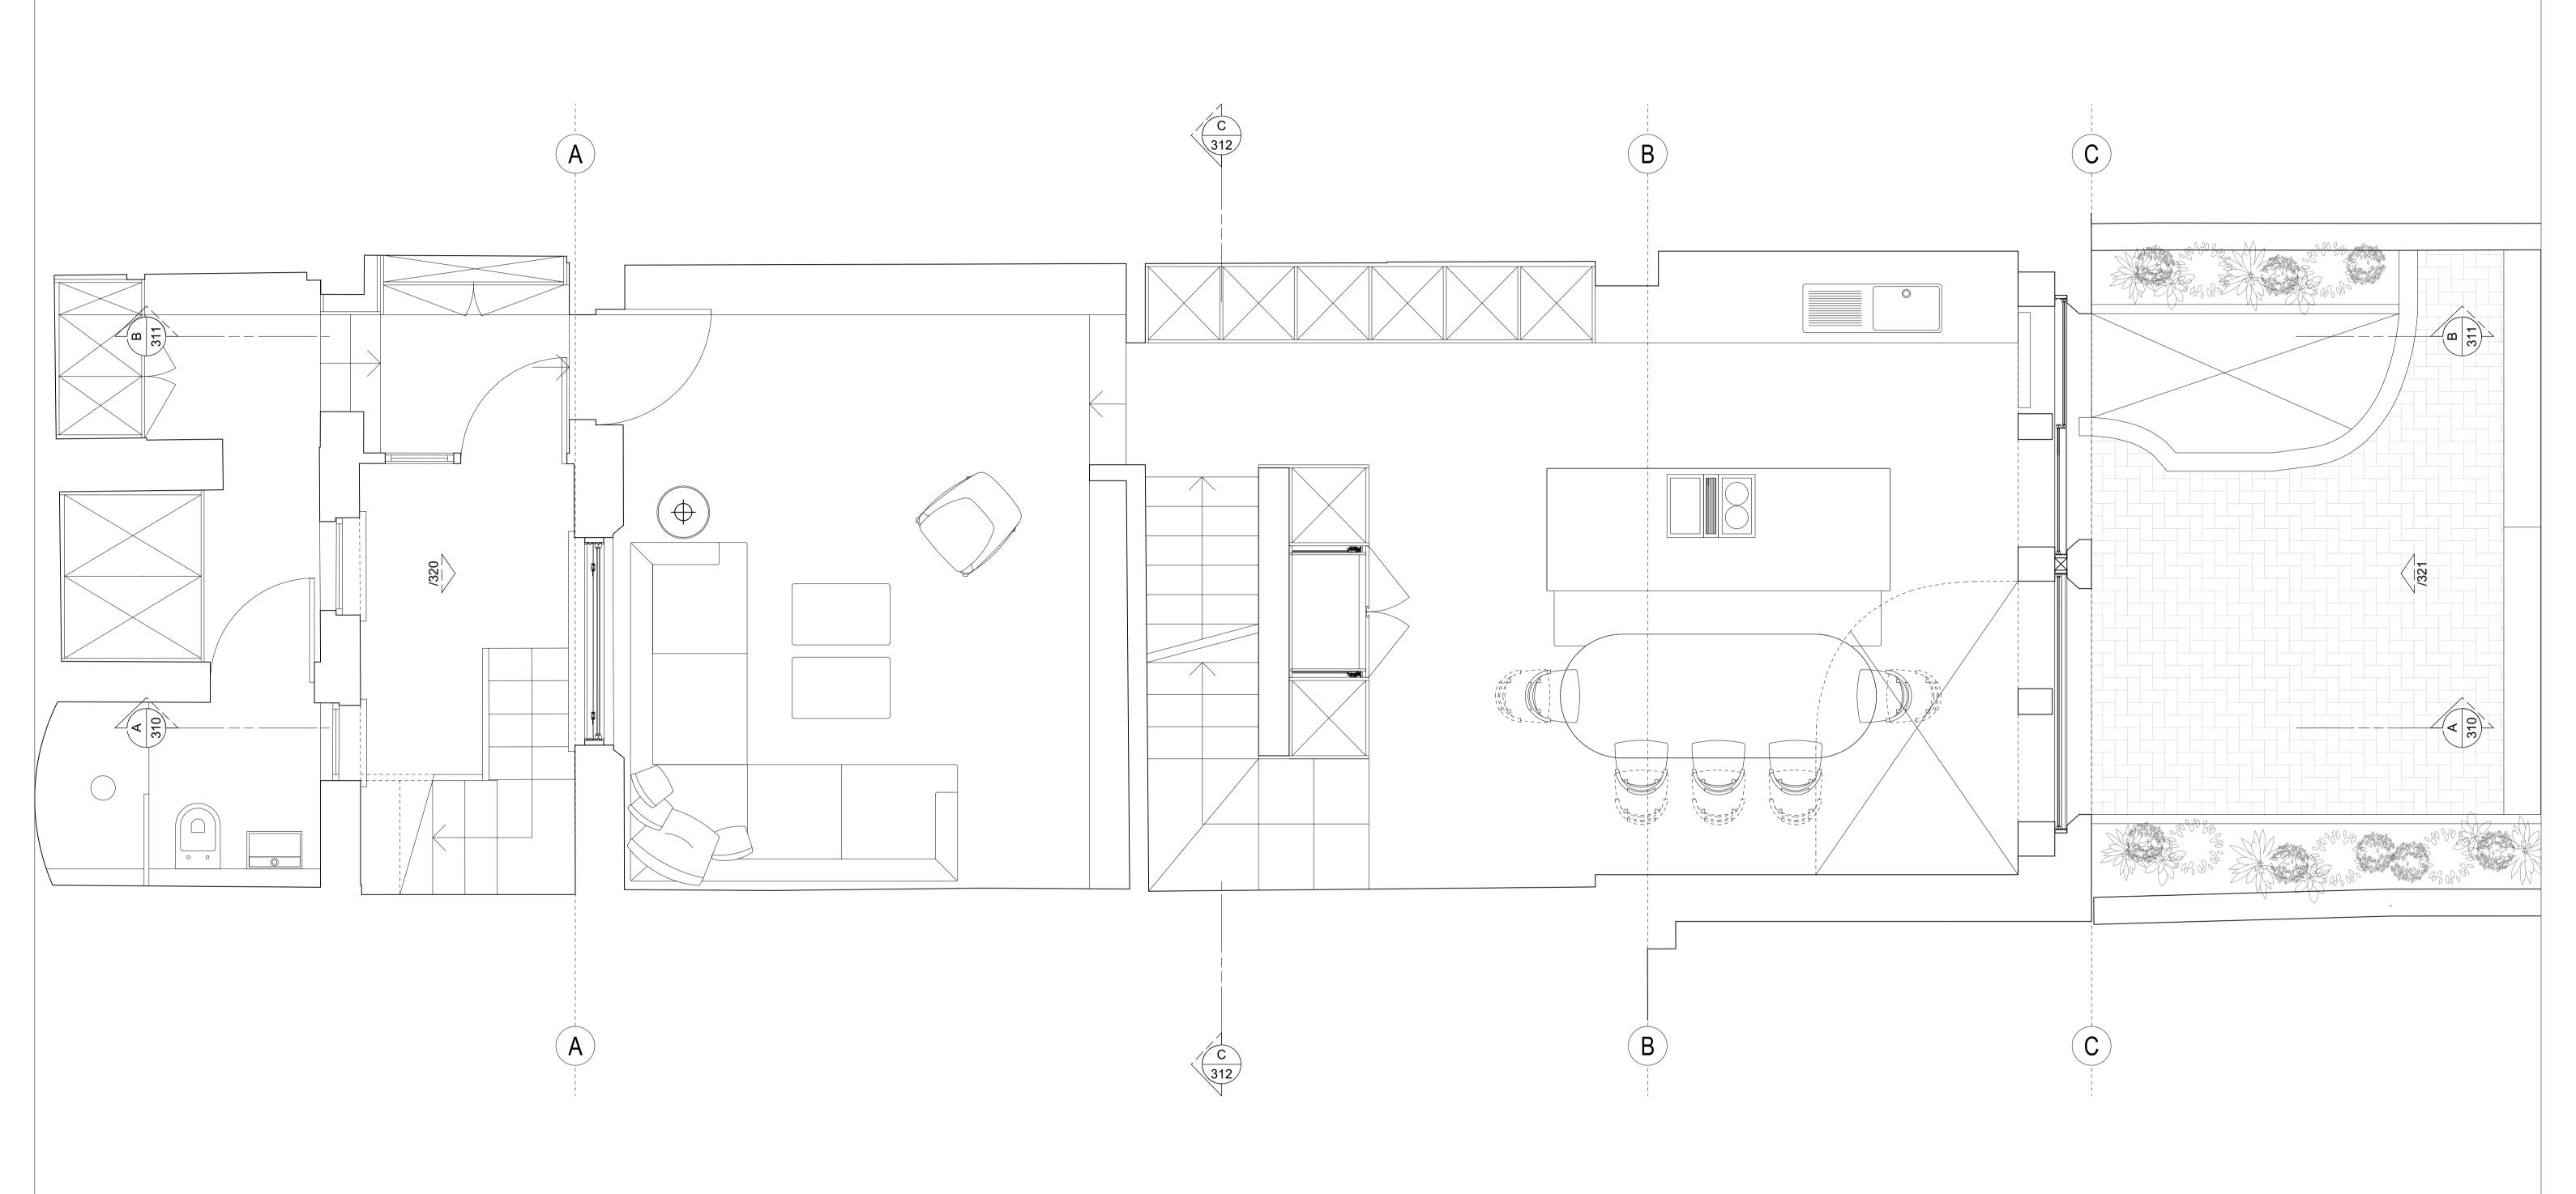

McW

**PLANNING** 

| REF NO. 21 _ 02                |         | PROJECT     | 27 FITZROY ROAD _ NW1<br>8TP          |  |
|--------------------------------|---------|-------------|---------------------------------------|--|
| SCALE<br>1:25 @ A1 / 1:50 @ A3 |         | DRAWING     | PROPOSED _ LOWER<br>GROUND FLOOR PLAN |  |
| DRAWN                          | CHECKED | DRAWING NO. | 21 02 300                             |  |

REVISION

McW

POSED LOWER IND FLOOR PLAN 21\_02 300

T \_ 020 3976 6676

E \_ info@studiomcw.co.uk W \_ studiomcw.co.uk