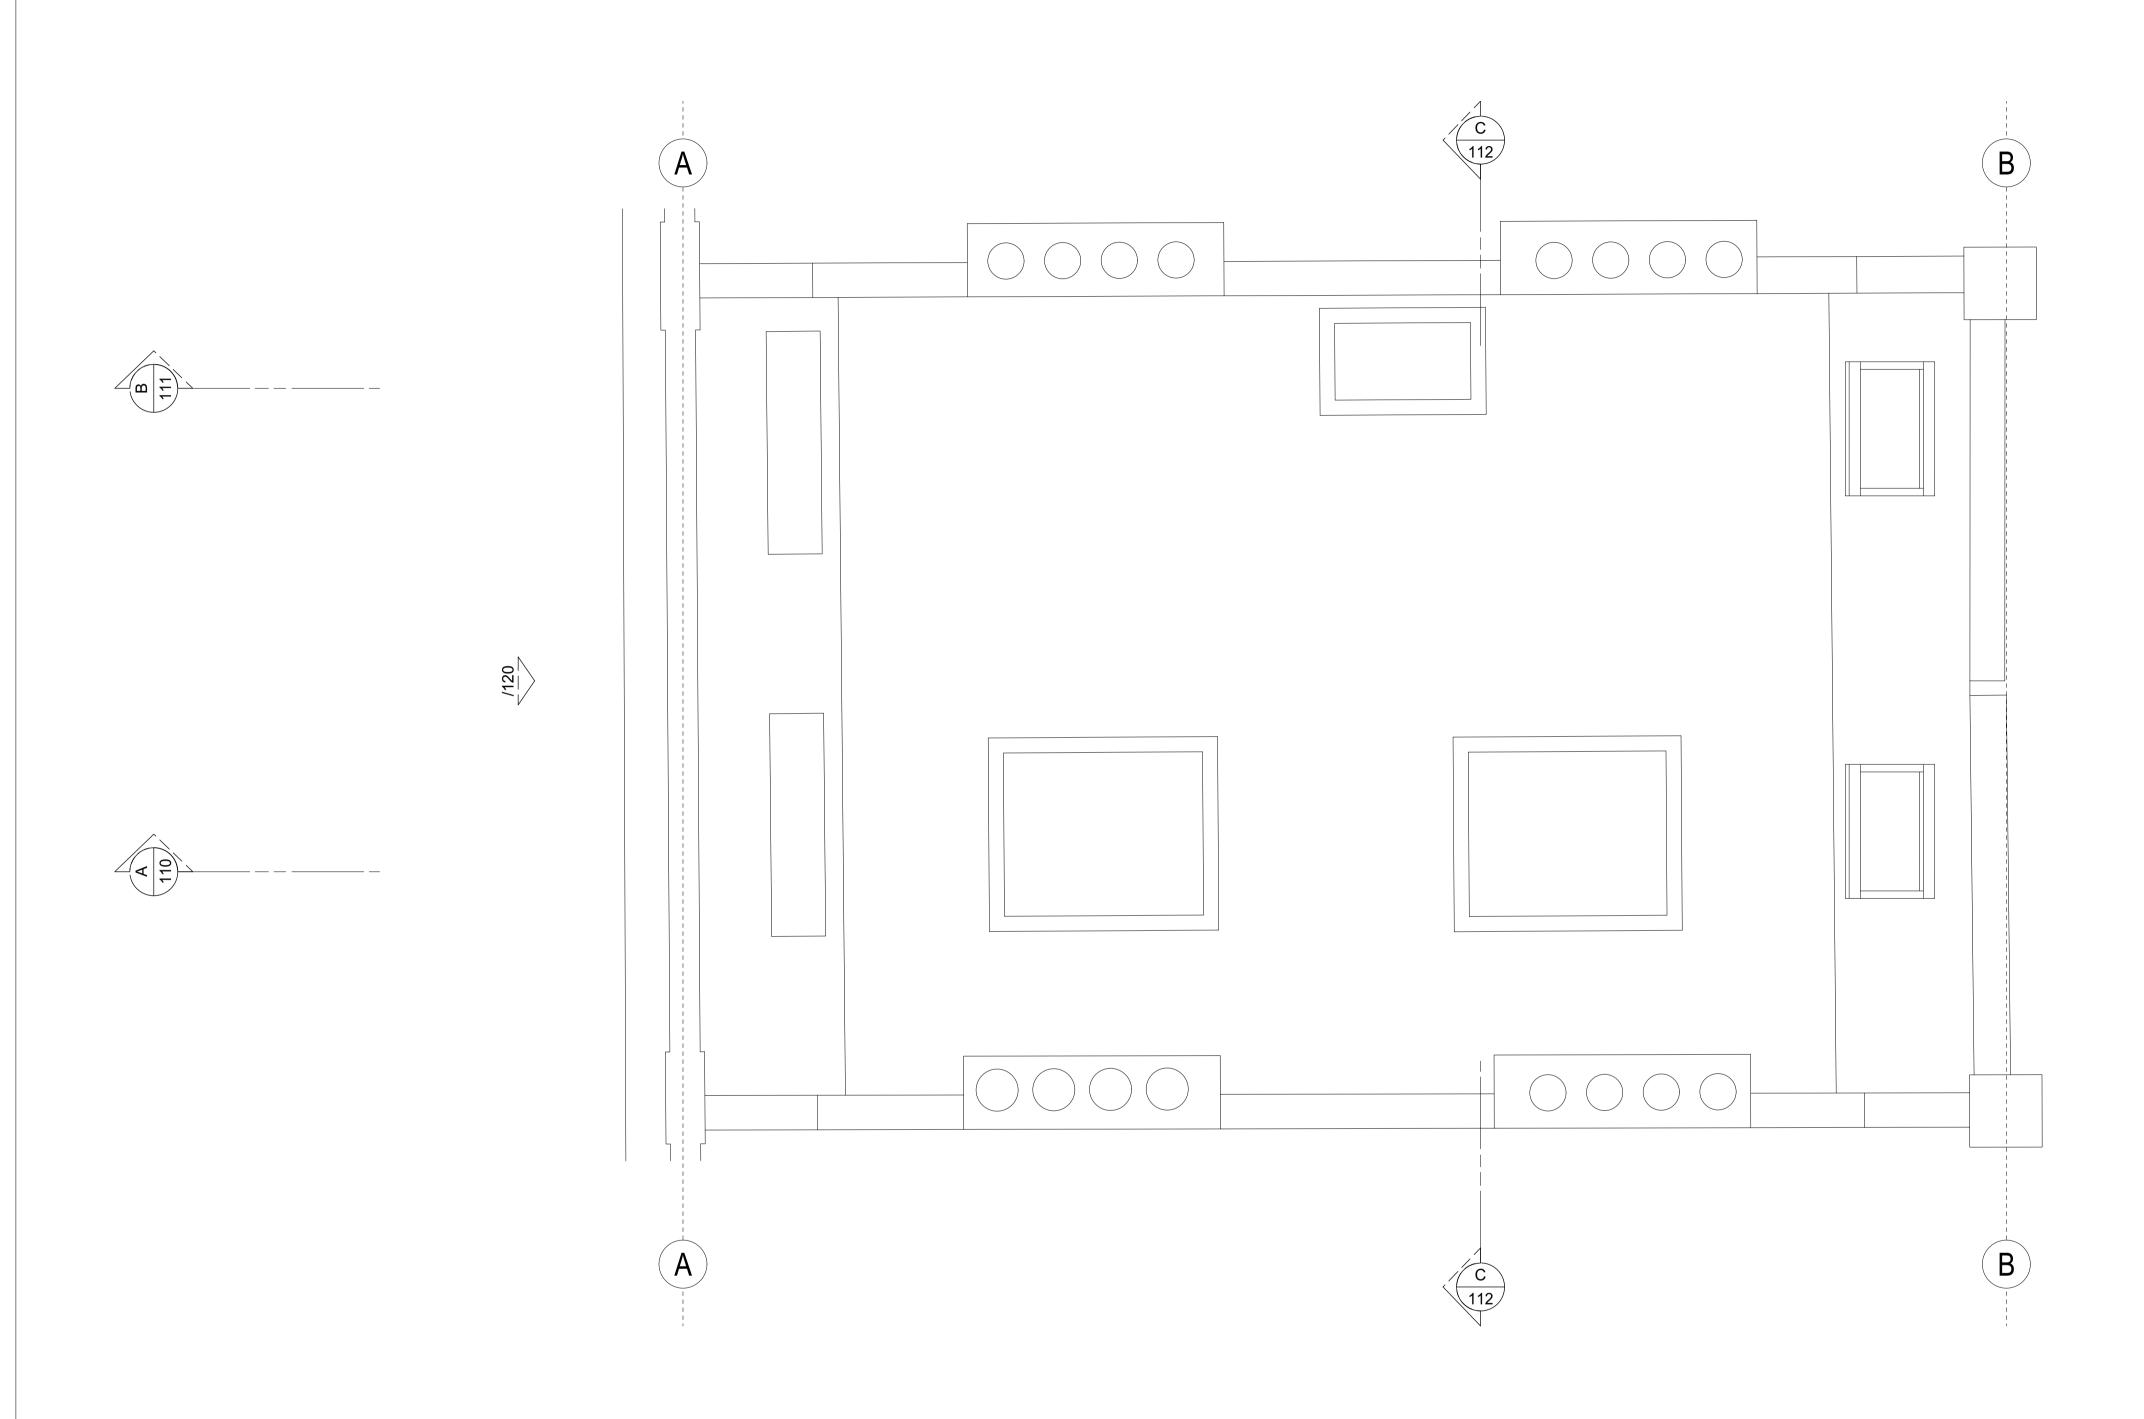

## REVISIONS

Drawings based on survey by \_

XXX \_ XX.XX \_ XXXX \_ Xxxxxxxxxxx

MALTBY LAND SURVEYS

| KEY |                                                                                         | DA |
|-----|-----------------------------------------------------------------------------------------|----|
|     | Demolition of external walls                                                            |    |
|     | Demolition in association to internal configuration or replacement / upgrade of feature | ST |

|   | DATE         | REF NO.               |         | PROJECT     | 27 FITZROY ROAD _ NW1  |
|---|--------------|-----------------------|---------|-------------|------------------------|
|   | 10.12 _ 2021 | 21 _ 02               |         |             | 8TP                    |
|   |              | SCALE                 |         | DRAWING     | DEMOLITION _ ROOF PLAN |
| - | STATUS       | 1:25 @ A1 / 1:50 @ A3 |         |             |                        |
|   | PLANNING     | DRAWN                 | CHECKED | DRAWING NO. | 21_02 155              |
|   |              | McW                   | McW     | REVISION    | P1                     |
|   |              |                       |         |             |                        |