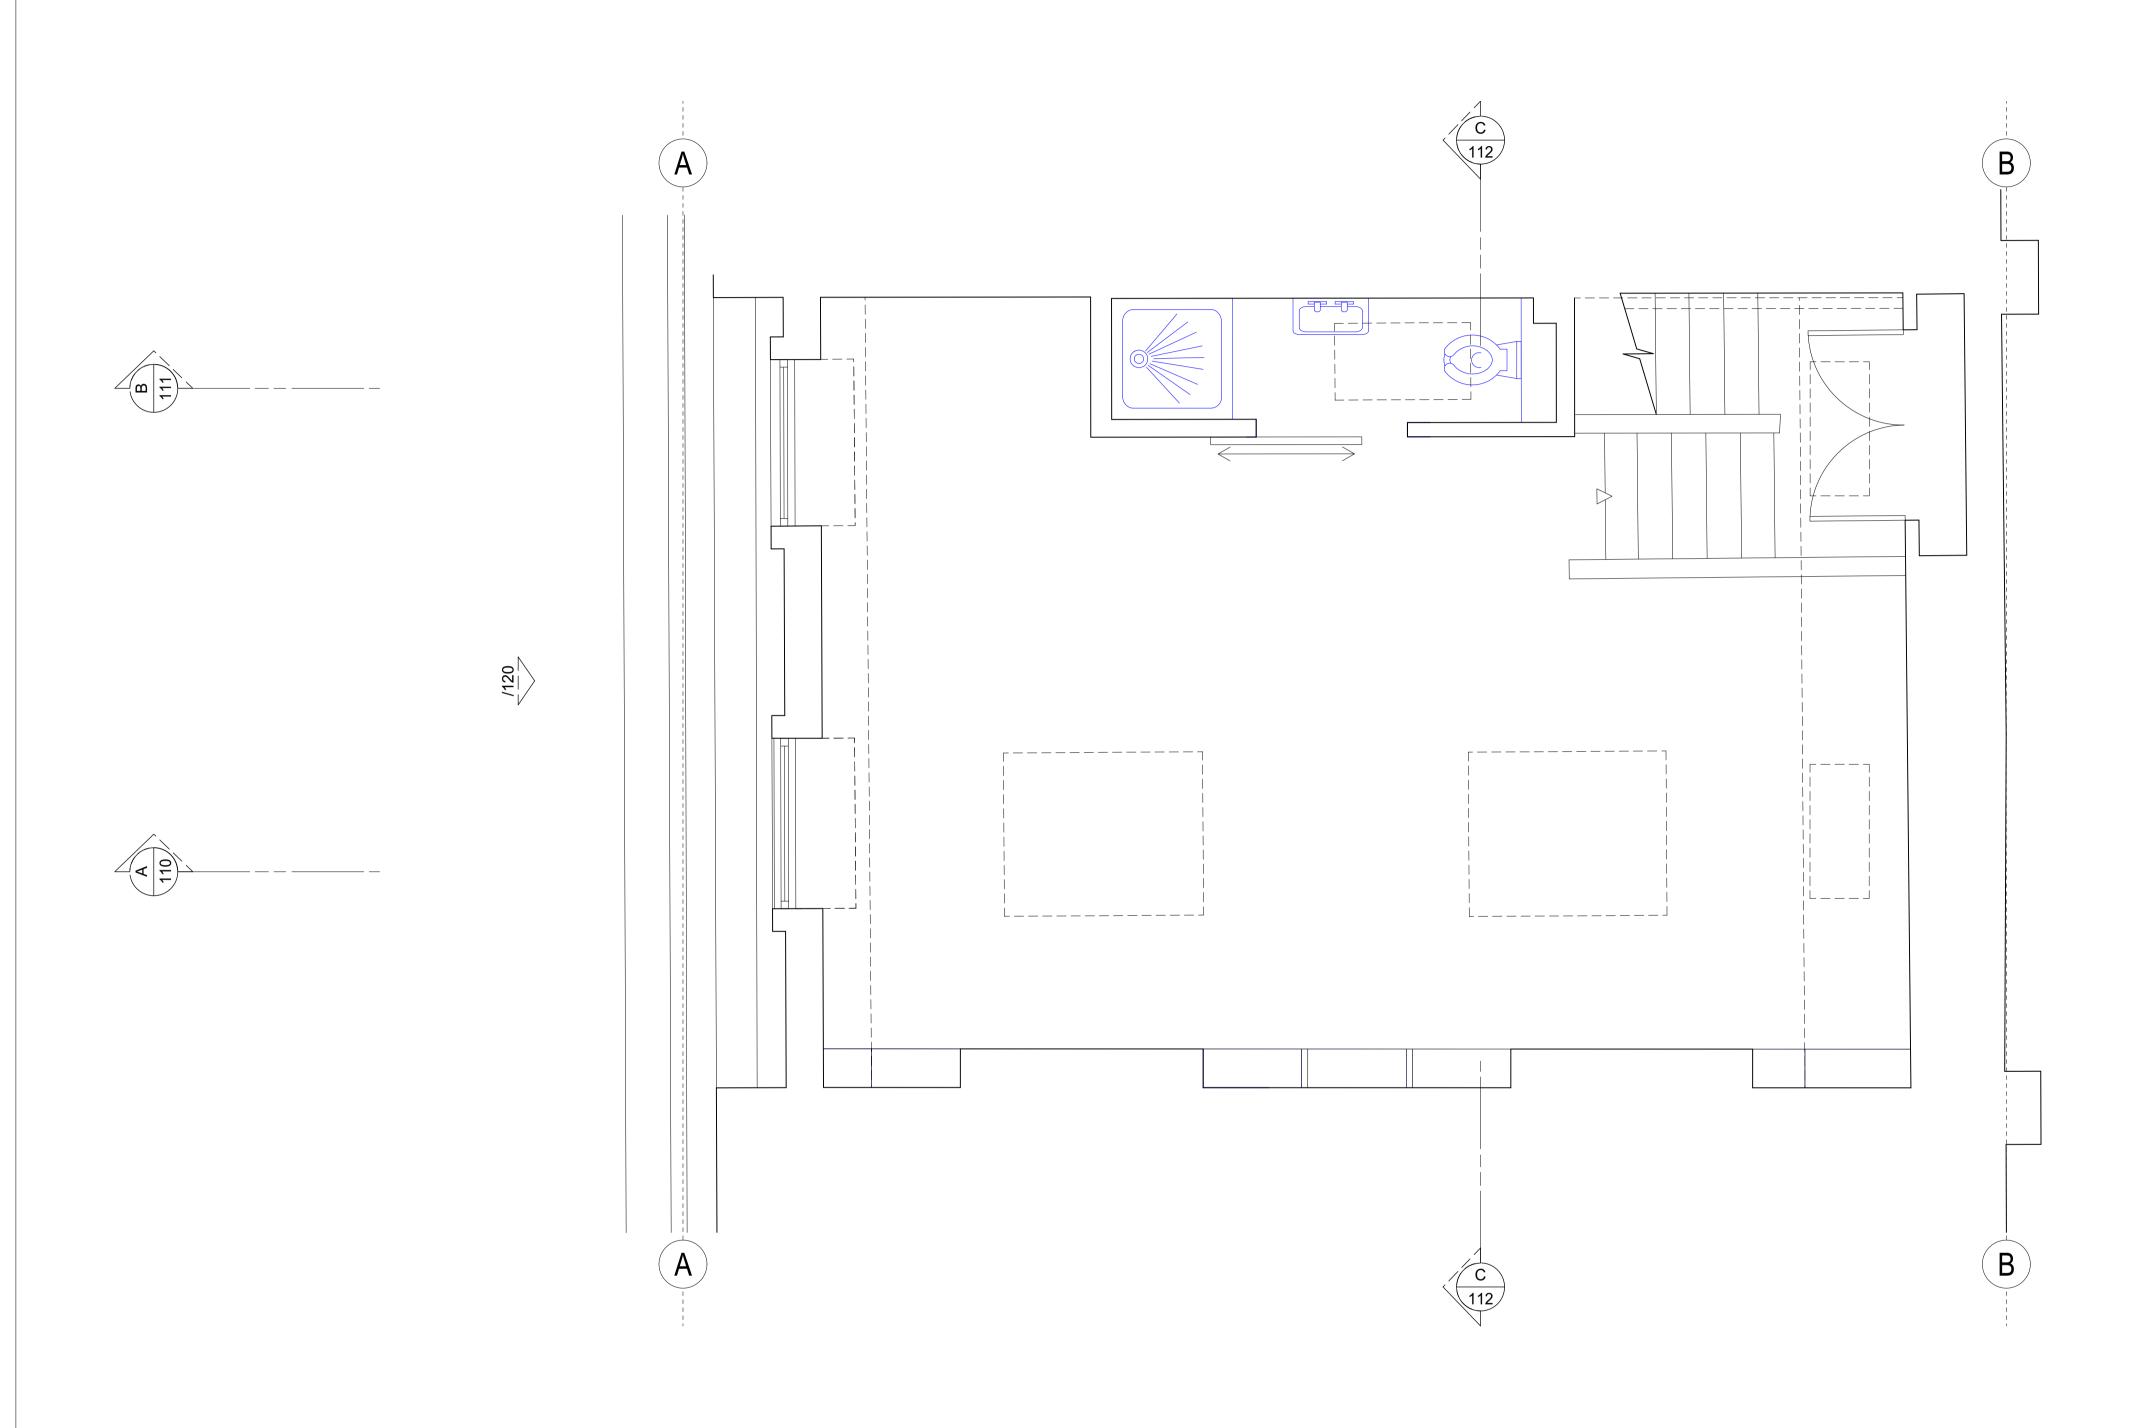

| REF NO.               |         | PROJECT   | 27 FITZROY   |
|-----------------------|---------|-----------|--------------|
| 21 _                  | _ 02    |           |              |
| SCALE                 |         | DRAWING   | DEMOLITION _ |
| 1:25 @ A1 / 1:50 @ A3 |         |           |              |
| DRAWN                 | CHECKED | DRAWING N | NO.          |

REVISION

McW

| ROJECT   | 27 FITZRO   | Y ROAD _ NW1<br>8TP |
|----------|-------------|---------------------|
| RAWING   | DEMOLITION_ | THIRD FLOOR<br>PLAN |
| RAWING N | NO.         | 21_02 154           |
| EVISION  |             | P1                  |