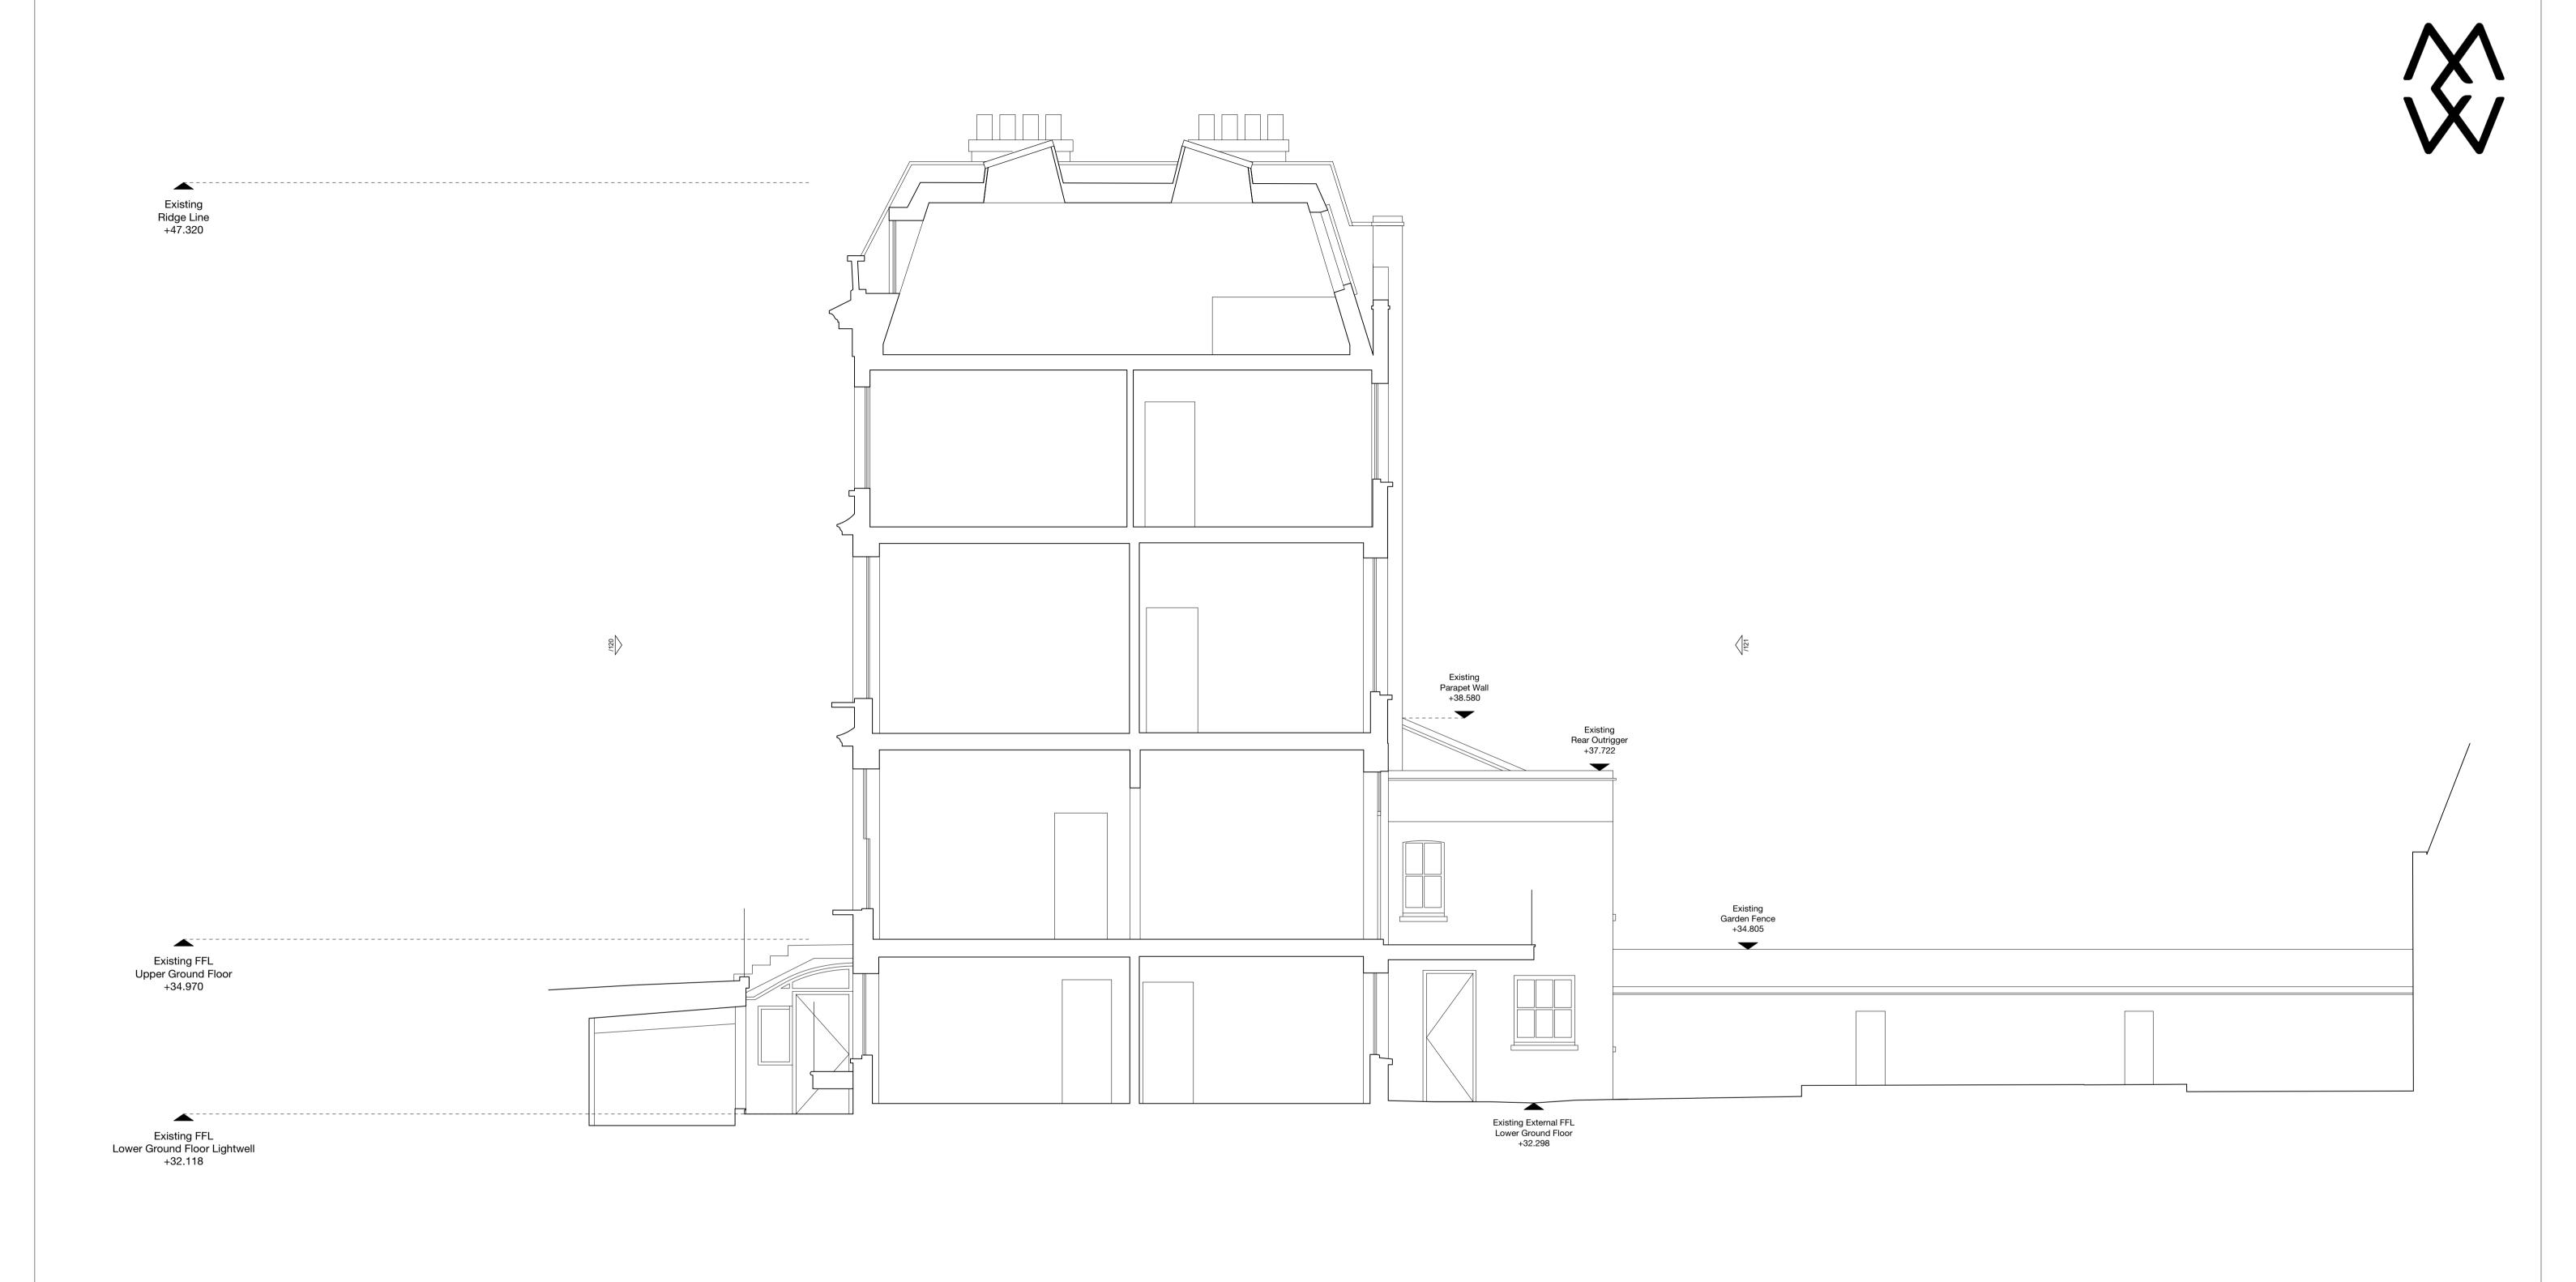

KEY

Datum +28.000

T \_ 020 3976 6676

| Drawings based on survey by _ | MALTBY LAND SURVEYS |  |
|-------------------------------|---------------------|--|
|                               |                     |  |

| DATE       | REF NO.                |         | PROJECT     | 27 FITZROY ROAD _ NW1 |
|------------|------------------------|---------|-------------|-----------------------|
| 10.12 2021 | 21 _ 02                |         |             | 8TP                   |
| _          | SCALE                  |         | DRAWING     | EXISTING _ SECTION AA |
| STATUS     | 1:50 @ A1 / 1:100 @ A3 |         |             |                       |
| PLANNING   | DRAWN                  | CHECKED | DRAWING NO. | 21_02 110             |
|            | McW                    | McW     | REVISION    | EX1                   |