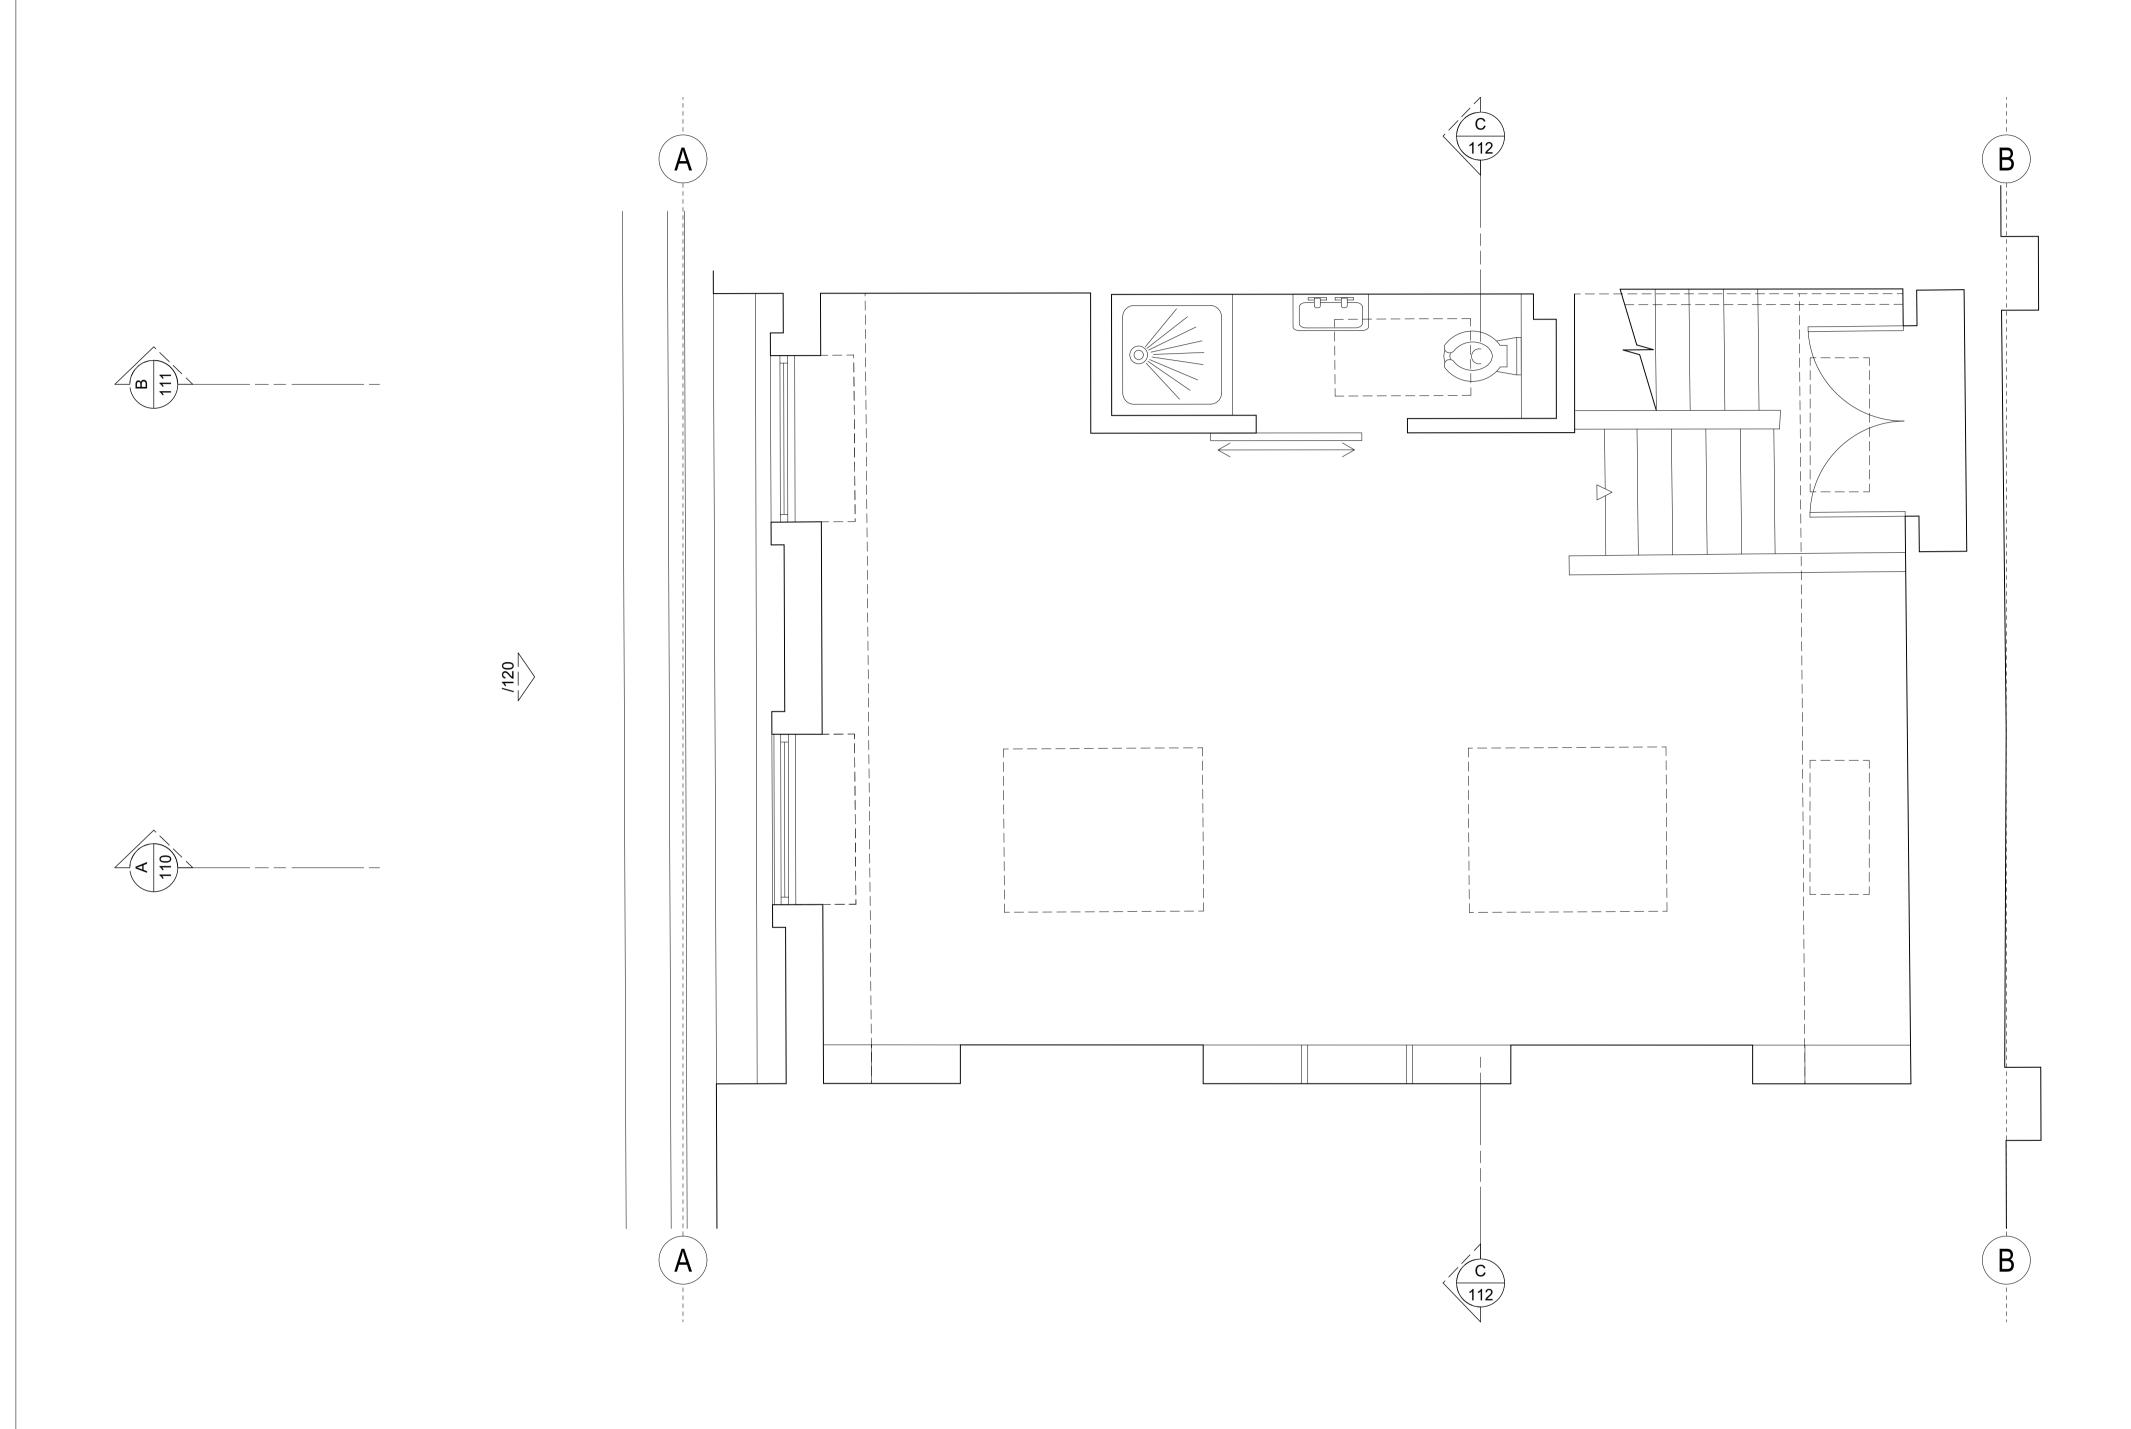

KEY

| DATE                         | REF NO. |         | PROJECT     | 27 FITZROY ROAD _ NW1  |
|------------------------------|---------|---------|-------------|------------------------|
| 10.12 2021                   | 21 _    | _ 02    |             | 8TP                    |
| _                            | SCALE   |         | DRAWING     | EXISTING _ THIRD FLOOR |
| STATUS 1:25 @ A1 / 1:50 @ A3 |         |         | PLAN        |                        |
| PLANNING                     | DRAWN   | CHECKED | DRAWING NO. | 21_02 104              |
|                              | McW     | McW     | REVISION    | EX1                    |