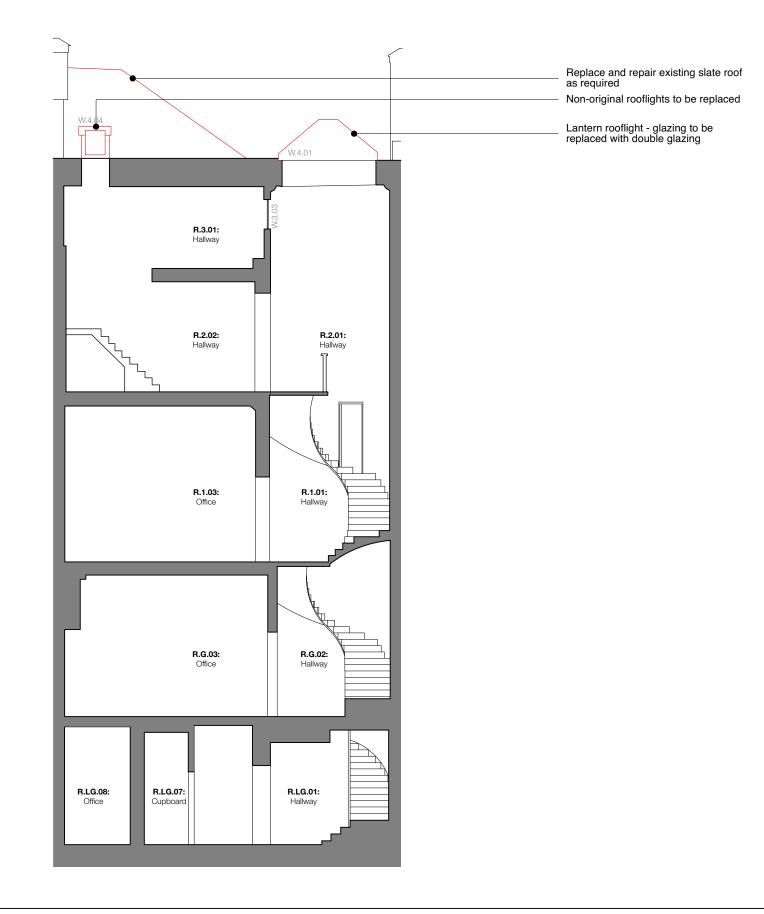

1:100 @A3

scale Millimeters (mm) drawn / checked by date SM/PB

Planning

Jan 2022

P1

19 Bedford Square, London WC1B 3HH

The Bedford Estates

Demolition Section B-B

drawing no. 314.19 131

drawing title

Demolition - Projection

Demolition - Section