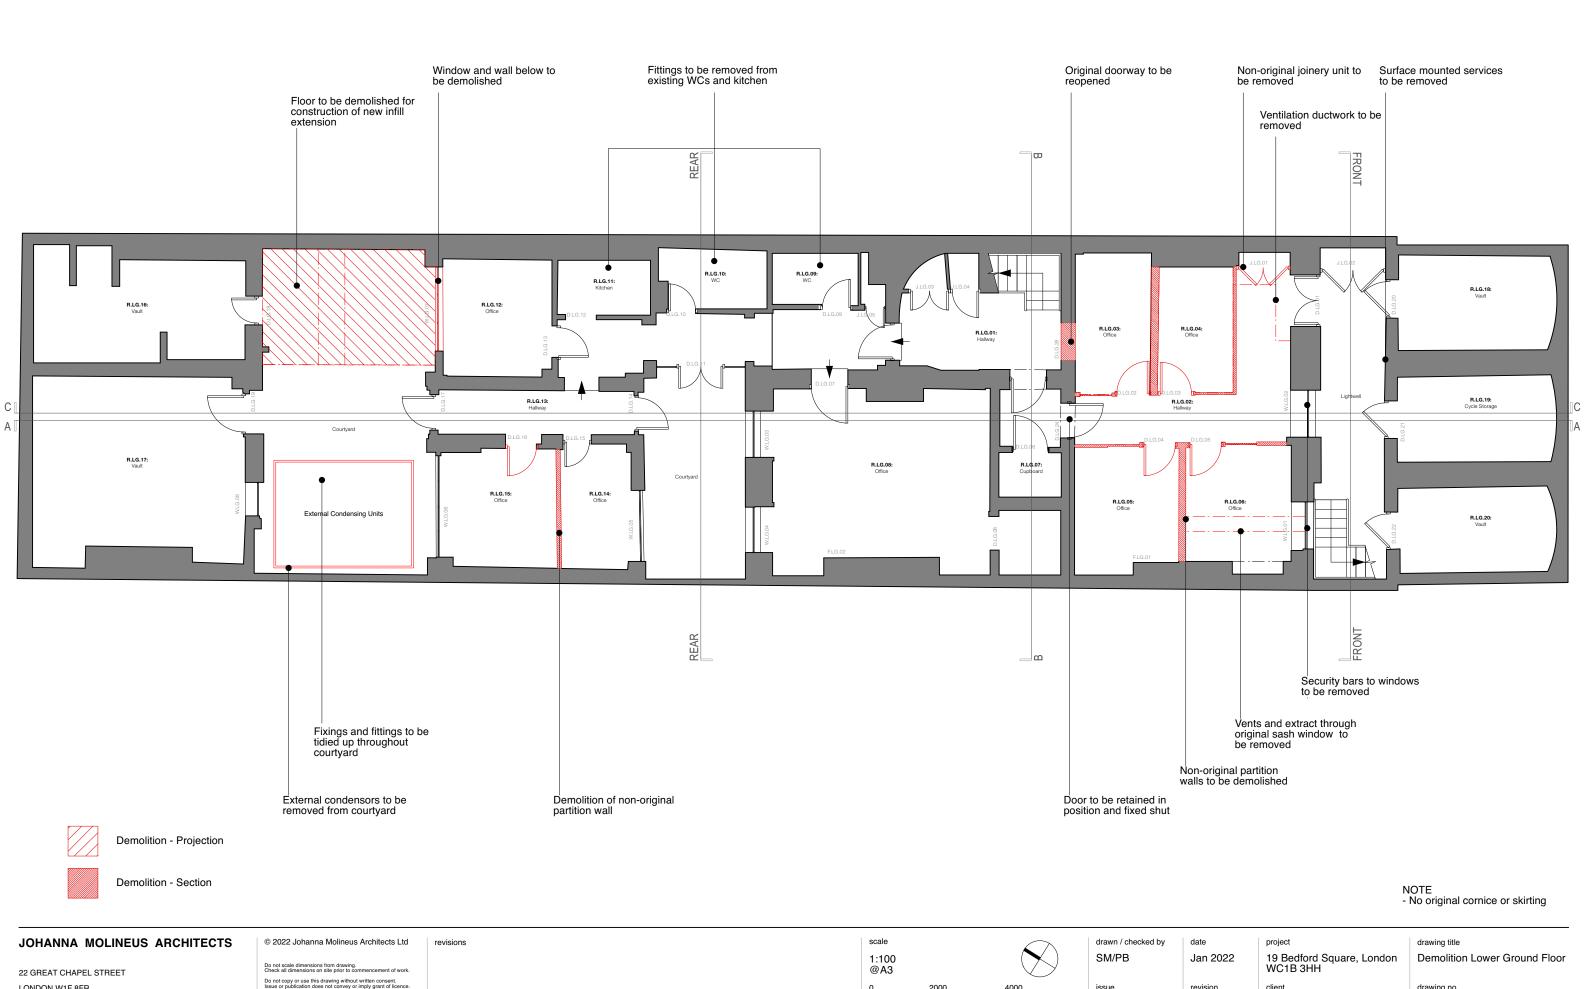

Millimeters (mm)

revision

The Bedford Estates

P1

Planning

drawing no.

314.19 110

LONDON W1F 8FR

info@johannamolineus.com

0207 734 8320

If the drawing exceeds the quantities in any way the architects are to be informed before work is commenced.

Drawing to be read in conjunction with structural engineer's drawings and specification.



JOHANNA MOLINEUS ARCHITECTS

22 GREAT CHAPEL STREET LONDON W1F 8FR 0207 734 8320 info@johannamolineus.com Do not scale dimensions from drawing.
Check all dimensions on site prior to commencement of work.
Do not copy or use this drawing without written consent.
Issue or publication does not convey or imply grant of licence.

© 2022 Johanna Molineus Architects Ltd

If the drawing exceeds the quantities in any way the architects are to be informed be