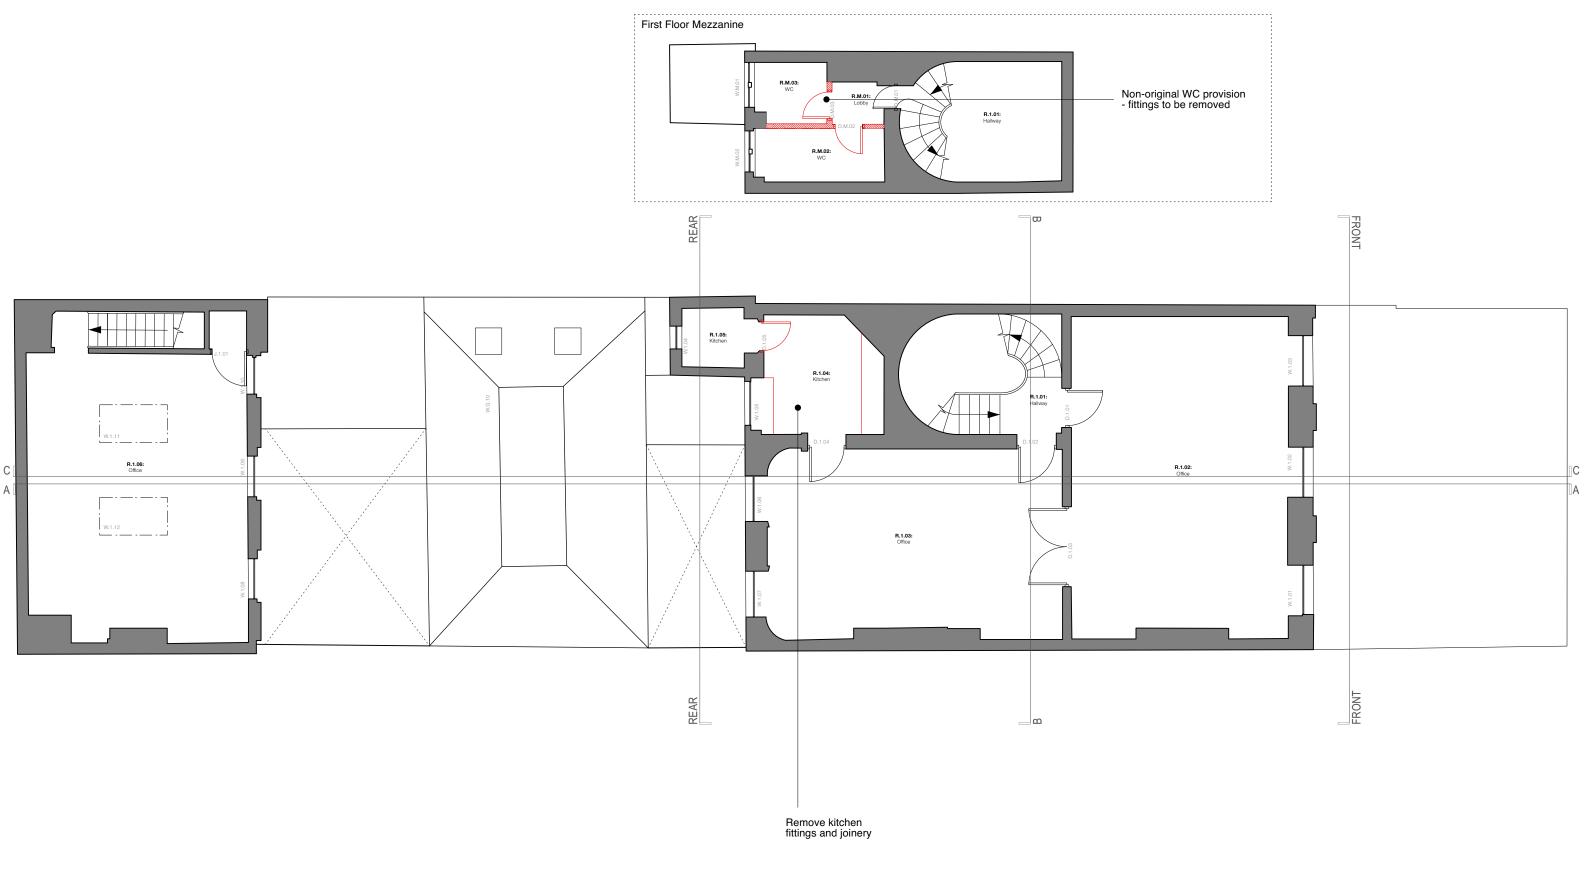

The Bedford Estates

drawing title

Demolition First Floor & Mezzanine
drawing no.

314.19 112

Demolition - Projection

Demolition - Section