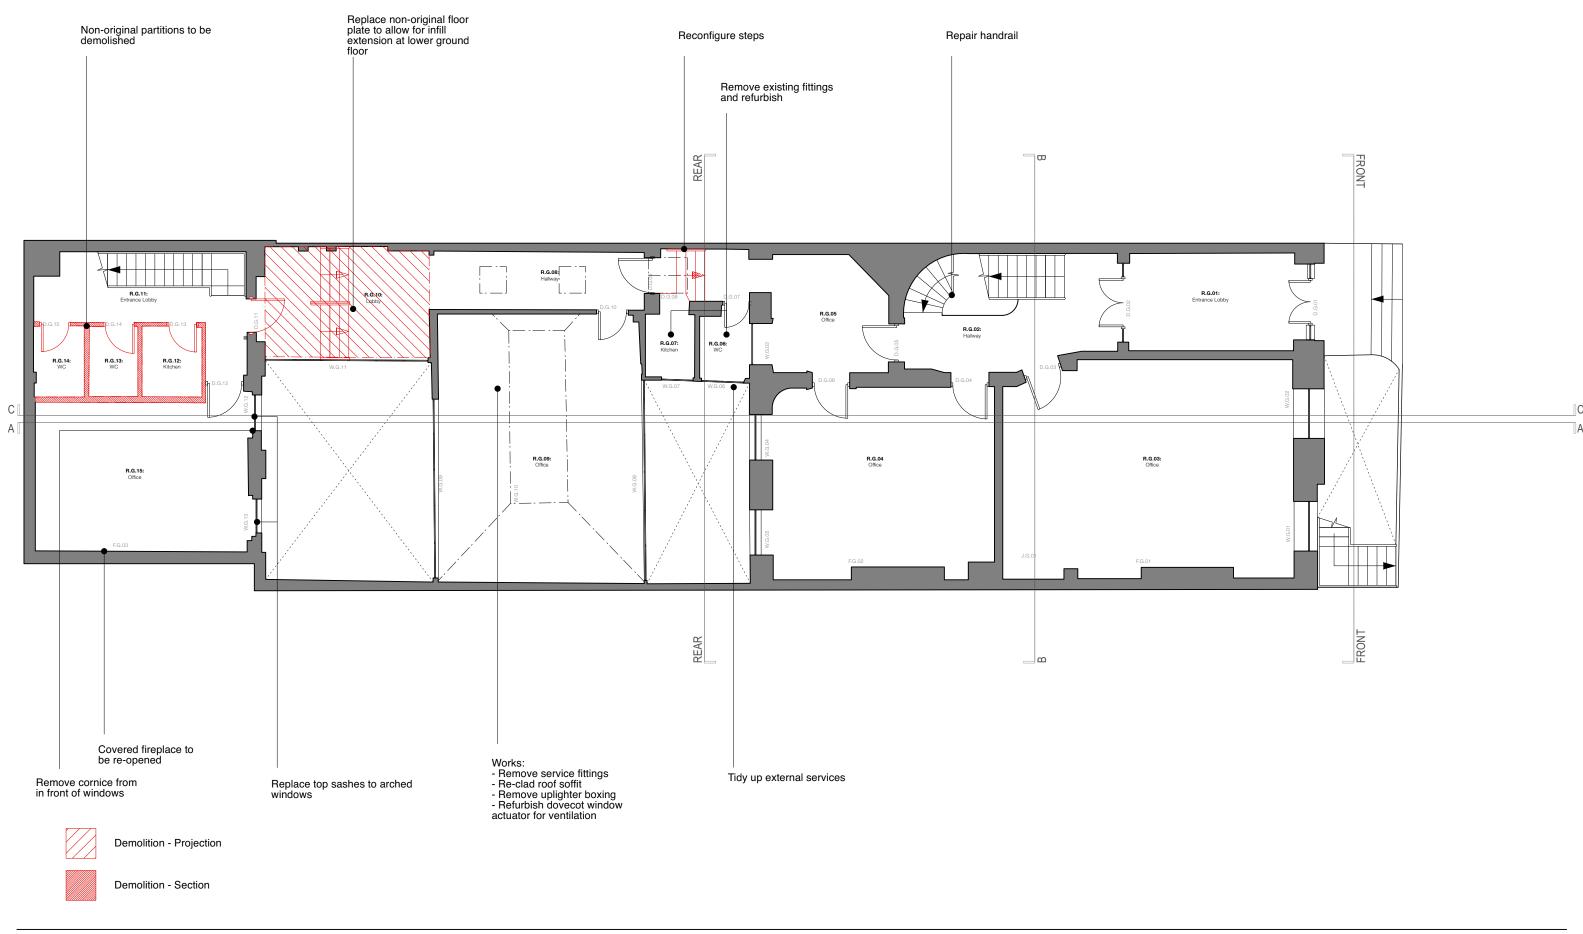

Millimeters (mm)

revision

The Bedford Estates

P1

Planning

drawing no.

314.19 110

LONDON W1F 8FR

info@johannamolineus.com

0207 734 8320

If the drawing exceeds the quantities in any way the architects are to be informed before work is commenced.

Drawing to be read in conjunction with structural engineer's drawings and specification.



JOHANNA MOLINEUS ARCHITECTS

22 GREAT CHAPEL STREET LONDON W1F 8FR 0207 734 8320 info@johannamolineus.com Do not scale dimensions from drawing.
Check all dimensions on site prior to commencement of work.
Do not copy or use this drawing without written consent.
Issue or publication does not convey or imply grant of licence.

© 2022 Johanna Molineus Architects Ltd

If the drawing exceeds the quantities in any way the architects are to be informed before work is commenced.

Drawing to be read in conjunction with structural engineer's drawings and specification.

uis



drawn / checked by date

SM/PB Jan 2022

issue revision

Planning P1

project drawing title
19 Bedford Square, London
WC1B 3HH

client drawing no.
The Bedford Estates 314.19 11

Demolition Ground Floor
drawing no.
314.19 111