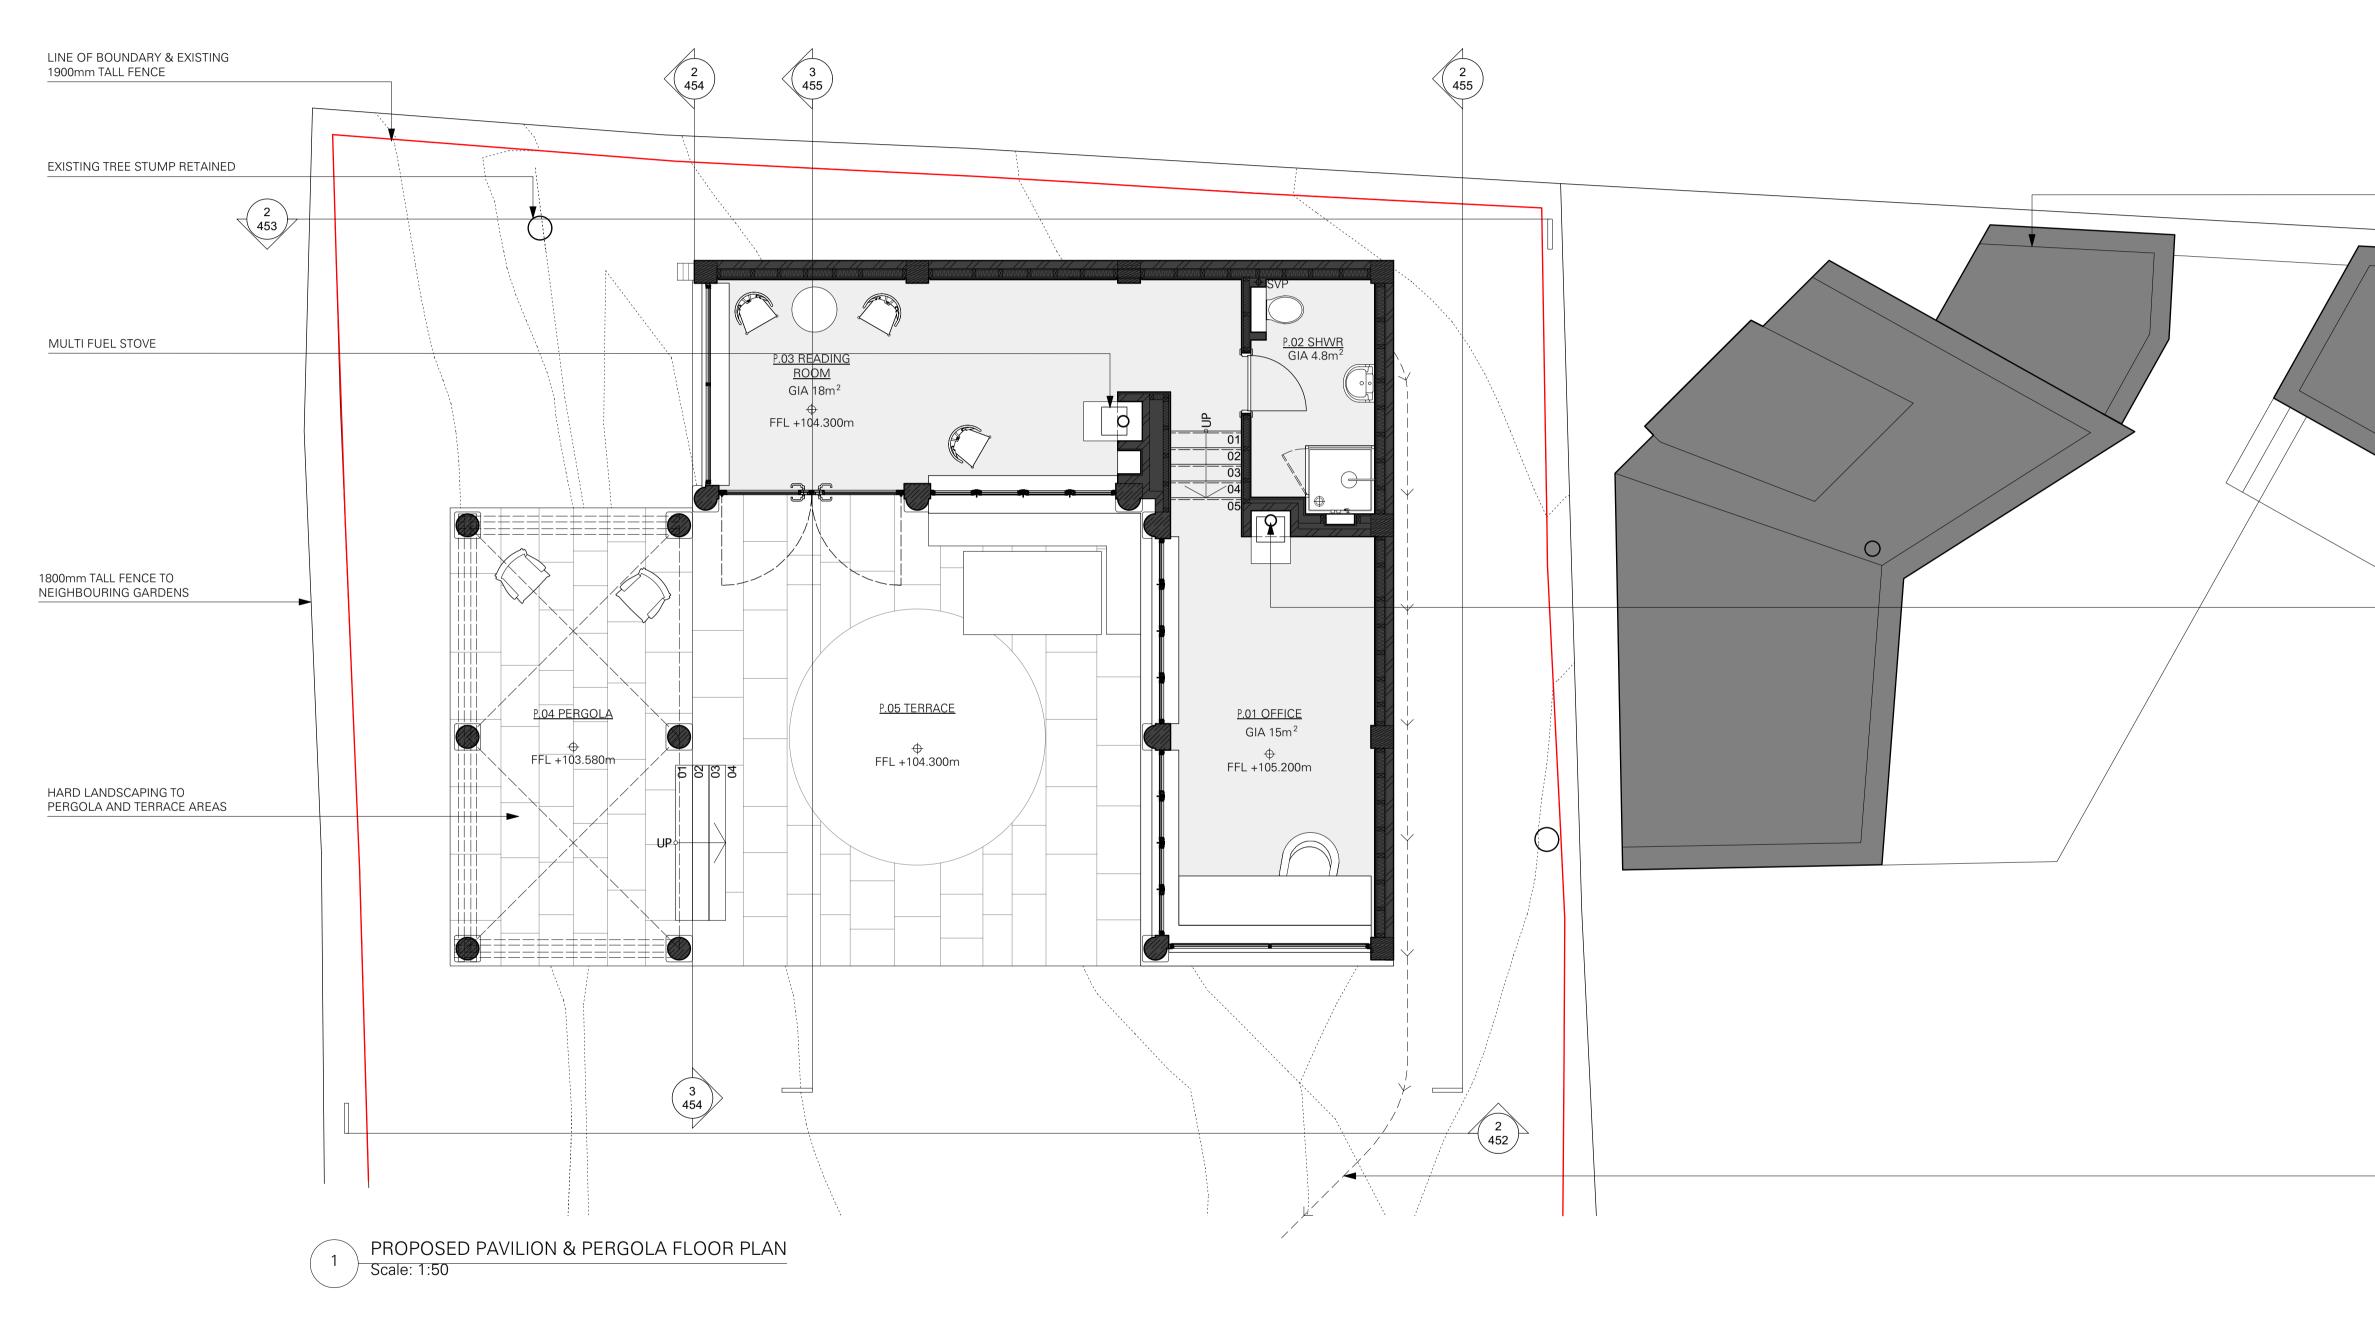

SCALE 1:50 @ A1

4

|                                                                   | drawings shall not | ion - consult the architect<br>be made without first cor | his drawing. Read drawings in<br>specifications. In case of inc<br>t for final decision. Deviations<br>nsulting the architect. | from the |
|-------------------------------------------------------------------|--------------------|----------------------------------------------------------|--------------------------------------------------------------------------------------------------------------------------------|----------|
|                                                                   | NOTES              | SITE BOUNDARY                                            |                                                                                                                                |          |
|                                                                   |                    |                                                          |                                                                                                                                |          |
| OUTBUILDINGS TO KEBONY                                            |                    |                                                          |                                                                                                                                |          |
| HOUSE                                                             |                    |                                                          |                                                                                                                                |          |
| MULTI FUEL STOVE                                                  |                    |                                                          |                                                                                                                                |          |
|                                                                   |                    |                                                          |                                                                                                                                |          |
|                                                                   |                    |                                                          |                                                                                                                                |          |
| BELOW GROUND DRAINAGE<br>CONNECTION TO EXISTING<br>GARDEN MANHOLE |                    |                                                          |                                                                                                                                |          |

| FOR F   | PLANNING<br>status |             |     |
|---------|--------------------|-------------|-----|
| 350     | 1:50               | 450         | P0  |
| JOB NO. | SCALE (AS SHOWN)   | DRAWING NO. | REV |