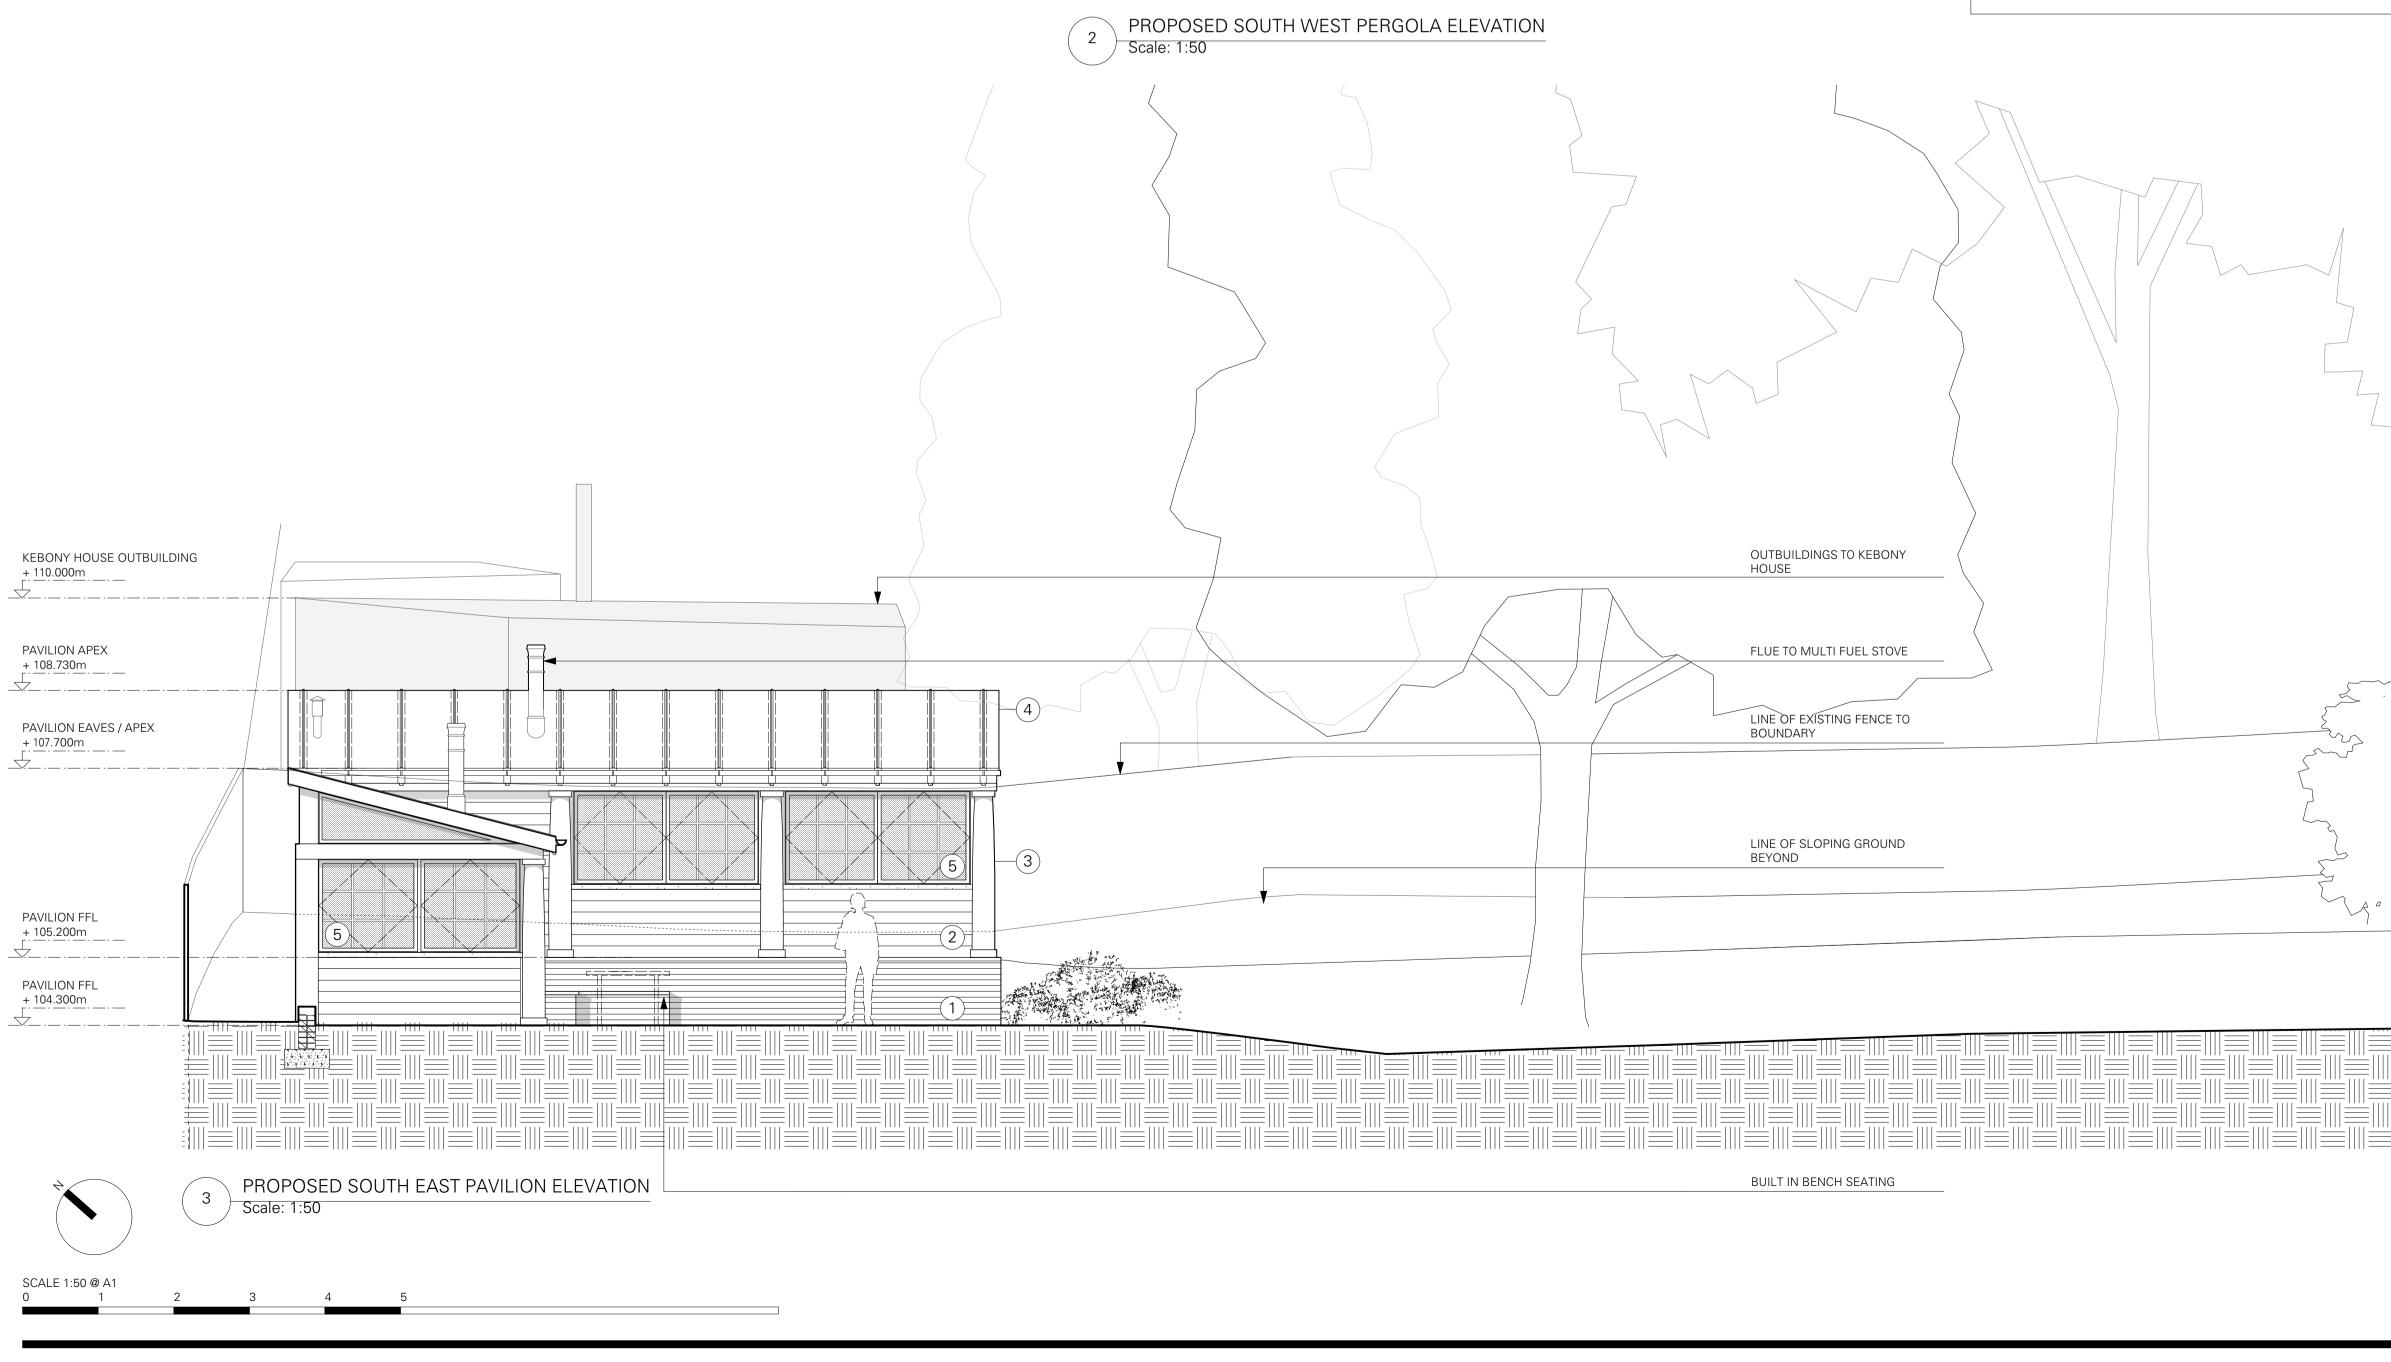

|                                                                                                                               | © Do not scale working dimensions from this drawing. Read drawings in conjuncti<br>with all relevant consultant drawings and specifications. In case of incongruenci<br>between information - consult the architect for final decision. Deviations from the<br>drawings shall not be made without first consulting the architect. |                    |     |
|-------------------------------------------------------------------------------------------------------------------------------|-----------------------------------------------------------------------------------------------------------------------------------------------------------------------------------------------------------------------------------------------------------------------------------------------------------------------------------|--------------------|-----|
|                                                                                                                               | NOTES<br>MATERIALS KEY<br>1 RED FACING BRICKWORK<br>2 PAINTED TIMBER BOARDING<br>3 TIMBER COLUMNS<br>4 LEAD<br>5 METAL FRAME DOUBLE GLAZED WINDOW/ DOOR                                                                                                                                                                           |                    |     |
| TIMBER PRIMARY PERGOLA<br>STRUCTURE<br>LINE OF FENCE TO BOUNDARY                                                              |                                                                                                                                                                                                                                                                                                                                   |                    |     |
| DOTTED LINE OF EXISTING<br>GROUND CONDITION AT<br>BOUNDARY WITH 3 REDINGTON<br>GARDENS<br>HARDWOOD STRAIGHT FRAMED<br>TRELLIS |                                                                                                                                                                                                                                                                                                                                   |                    |     |
|                                                                                                                               |                                                                                                                                                                                                                                                                                                                                   |                    |     |
|                                                                                                                               |                                                                                                                                                                                                                                                                                                                                   |                    |     |
|                                                                                                                               |                                                                                                                                                                                                                                                                                                                                   |                    |     |
|                                                                                                                               | LH FOR PLANNING   CHECK REVISION NOTES   28 REDINGTON ROAD, LONDON                                                                                                                                                                                                                                                                | 19/01/2022<br>DATE | PC  |
| ~~~~~~~~~~~~~~~~~~~~~~~~~~~~~~~~~~~~~~                                                                                        | PROPOSED PAVILION<br>SOUTH-EAST &                                                                                                                                                                                                                                                                                                 |                    |     |
|                                                                                                                               | SOUTH-WEST PERGO<br>FOR PLANNING<br>DRAWING STATUS                                                                                                                                                                                                                                                                                |                    | JNS |