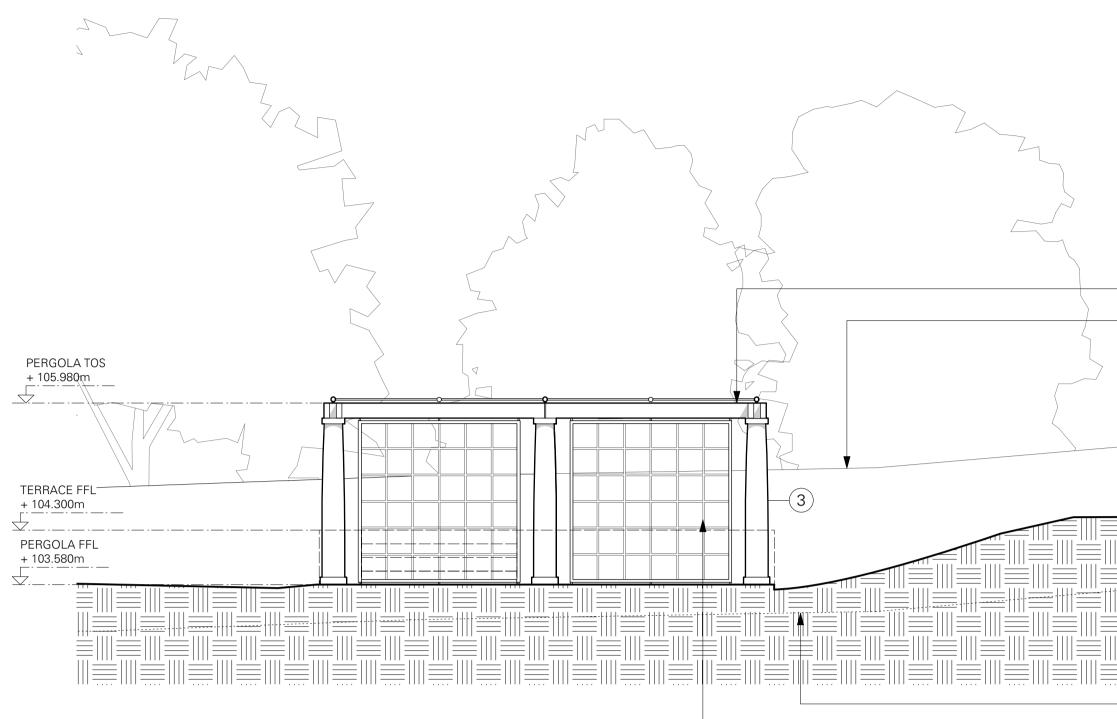

|                                                                                                                               | © Do not scale working dimensions from this drawing. Read drawings in conjuncti<br>with all relevant consultant drawings and specifications. In case of incongruenci<br>between information - consult the architect for final decision. Deviations from the<br>drawings shall not be made without first consulting the architect. |                    |     |
|-------------------------------------------------------------------------------------------------------------------------------|-----------------------------------------------------------------------------------------------------------------------------------------------------------------------------------------------------------------------------------------------------------------------------------------------------------------------------------|--------------------|-----|
|                                                                                                                               | NOTES<br>MATERIALS KEY<br>1 RED FACING BRICKWORK<br>2 PAINTED TIMBER BOARDING<br>3 TIMBER COLUMNS<br>4 LEAD<br>5 METAL FRAME DOUBLE GLAZED WINDOW/ DOOR                                                                                                                                                                           |                    |     |
| TIMBER PRIMARY PERGOLA<br>STRUCTURE<br>LINE OF FENCE TO BOUNDARY                                                              |                                                                                                                                                                                                                                                                                                                                   |                    |     |
| DOTTED LINE OF EXISTING<br>GROUND CONDITION AT<br>BOUNDARY WITH 3 REDINGTON<br>GARDENS<br>HARDWOOD STRAIGHT FRAMED<br>TRELLIS |                                                                                                                                                                                                                                                                                                                                   |                    |     |
|                                                                                                                               |                                                                                                                                                                                                                                                                                                                                   |                    |     |
|                                                                                                                               |                                                                                                                                                                                                                                                                                                                                   |                    |     |
|                                                                                                                               |                                                                                                                                                                                                                                                                                                                                   |                    |     |
|                                                                                                                               | LH FOR PLANNING   CHECK REVISION NOTES   28 REDINGTON ROAD, LONDON                                                                                                                                                                                                                                                                | 19/01/2022<br>DATE | PC  |
| ~~~~~~~~~~~~~~~~~~~~~~~~~~~~~~~~~~~~~~                                                                                        | PROPOSED PAVILION<br>SOUTH-EAST &                                                                                                                                                                                                                                                                                                 |                    |     |
|                                                                                                                               | SOUTH-WEST PERGO<br>FOR PLANNING<br>DRAWING STATUS                                                                                                                                                                                                                                                                                |                    | JNS |