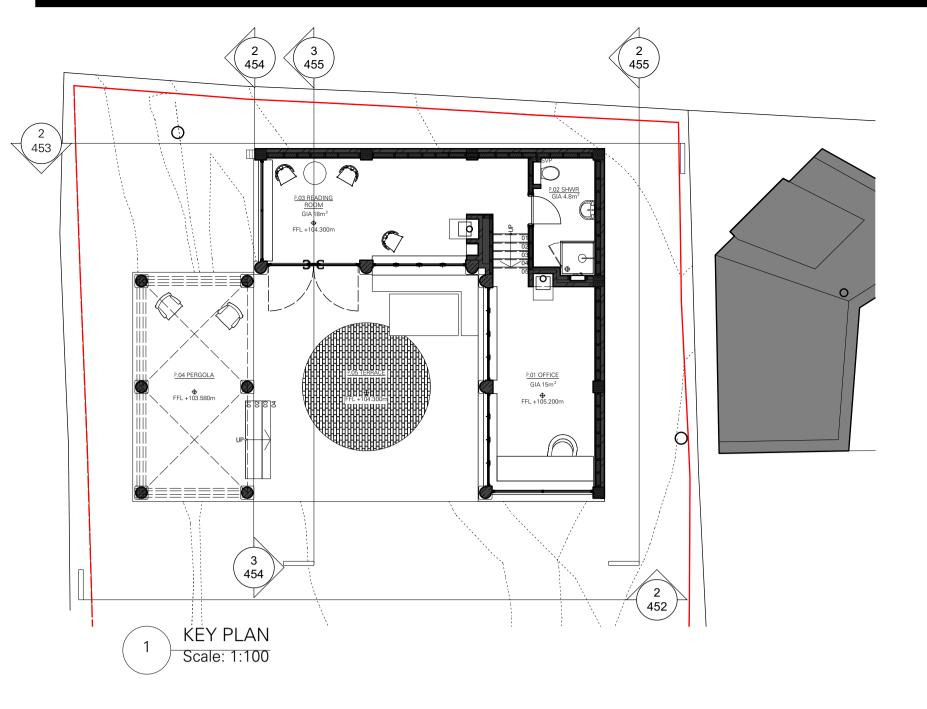

|                                                                                                                               | © Do not scale working dimensions from this drawing. Read drawings in conjuncti<br>with all relevant consultant drawings and specifications. In case of incongruenci<br>between information - consult the architect for final decision. Deviations from the<br>drawings shall not be made without first consulting the architect. |                    |     |
|-------------------------------------------------------------------------------------------------------------------------------|-----------------------------------------------------------------------------------------------------------------------------------------------------------------------------------------------------------------------------------------------------------------------------------------------------------------------------------|--------------------|-----|
|                                                                                                                               | NOTES<br>MATERIALS KEY<br>1 RED FACING BRICKWORK<br>2 PAINTED TIMBER BOARDING<br>3 TIMBER COLUMNS<br>4 LEAD<br>5 METAL FRAME DOUBLE GLAZED WINDOW/ DOOR                                                                                                                                                                           |                    |     |
| TIMBER PRIMARY PERGOLA<br>STRUCTURE<br>LINE OF FENCE TO BOUNDARY                                                              |                                                                                                                                                                                                                                                                                                                                   |                    |     |
| DOTTED LINE OF EXISTING<br>GROUND CONDITION AT<br>BOUNDARY WITH 3 REDINGTON<br>GARDENS<br>HARDWOOD STRAIGHT FRAMED<br>TRELLIS |                                                                                                                                                                                                                                                                                                                                   |                    |     |
|                                                                                                                               |                                                                                                                                                                                                                                                                                                                                   |                    |     |
|                                                                                                                               |                                                                                                                                                                                                                                                                                                                                   |                    |     |
|                                                                                                                               |                                                                                                                                                                                                                                                                                                                                   |                    |     |
|                                                                                                                               | LH FOR PLANNING   CHECK REVISION NOTES   28 REDINGTON ROAD, LONDON                                                                                                                                                                                                                                                                | 19/01/2022<br>DATE | PC  |
| ~~~~~~~~~~~~~~~~~~~~~~~~~~~~~~~~~~~~~~                                                                                        | PROPOSED PAVILION<br>SOUTH-EAST &                                                                                                                                                                                                                                                                                                 |                    |     |
|                                                                                                                               | SOUTH-WEST PERGO<br>FOR PLANNING<br>DRAWING STATUS                                                                                                                                                                                                                                                                                |                    | JNS |