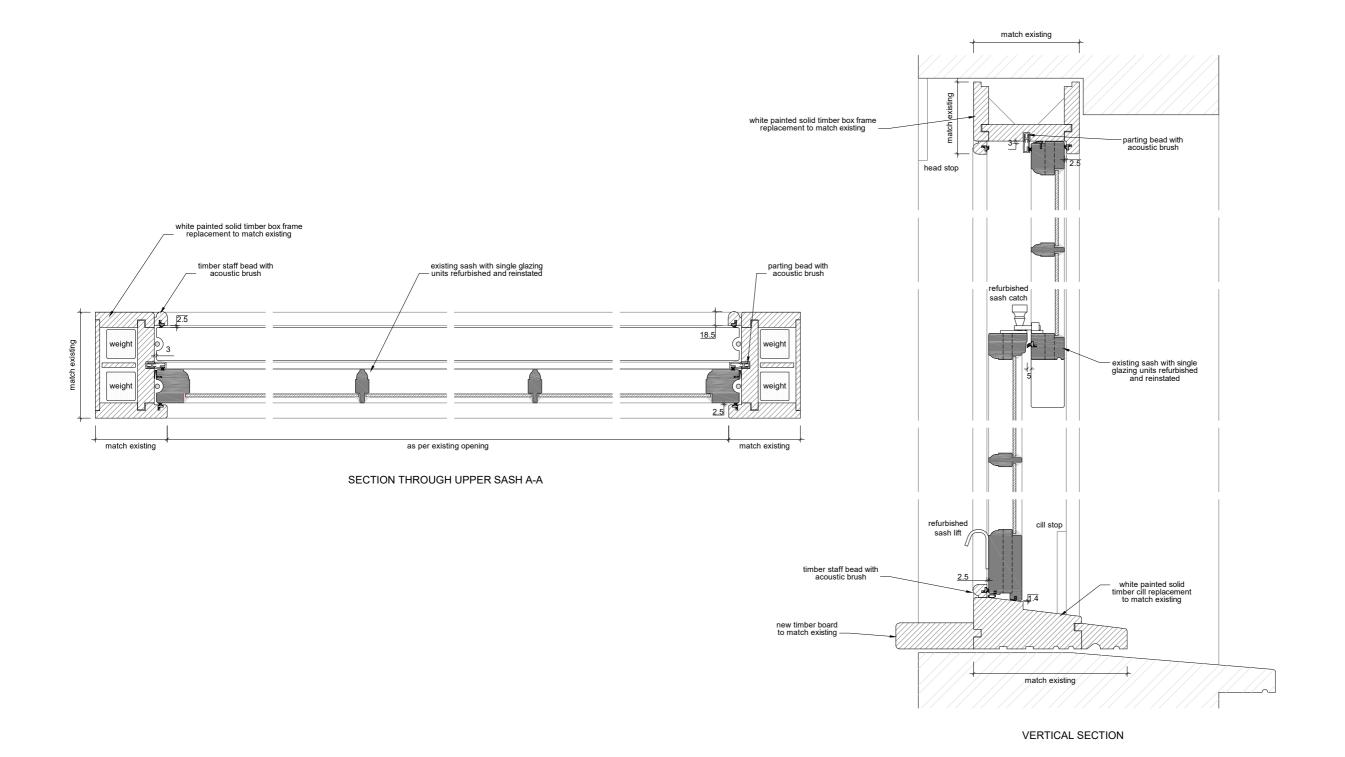

Hersham Place Technology Park, Walton on Thames, Surrey. KT12 4RZ T: 01932 798132 E: info@formdesigngroup.co.uk

Architecture
Planning
Structures
Landscape
Interiors

TYPICAL BOX SASH WINDOW DETAIL

Scale at A3 (1:5)