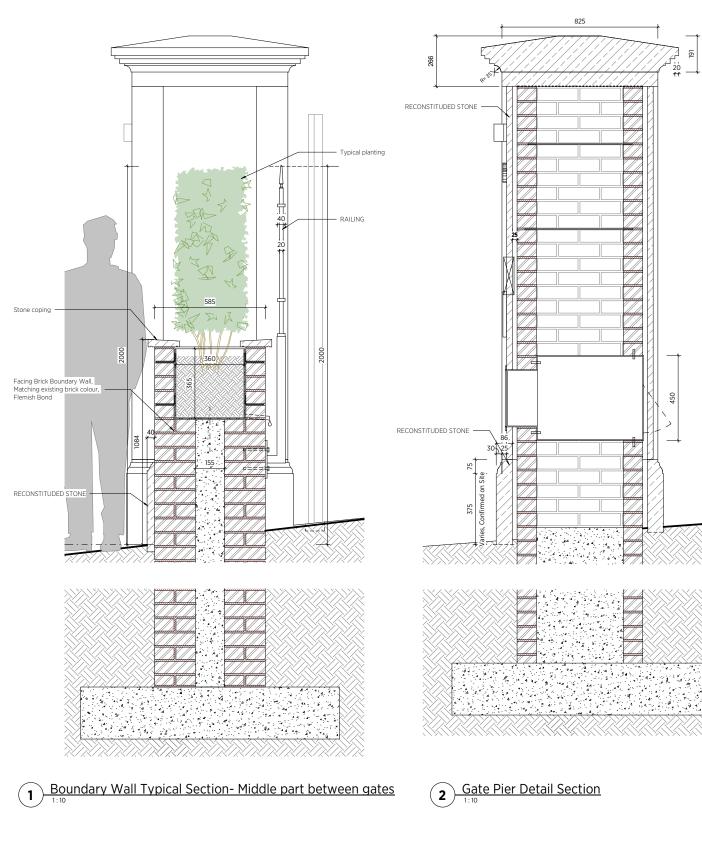

825

16[ 20

:4

.



Automated Sliding Gates

|         | Status:<br>Scale:    |           |             | KSRR ARCHITECTS &<br>KRAINERIOR DESIG<br>KRAINERIOR DESIG<br>KRAINERIOR DESIGN<br>KAINERIOR DESIGN<br>KAINERIO RESOO<br>Weiksrarchitect.com | INERS |
|---------|----------------------|-----------|-------------|---------------------------------------------------------------------------------------------------------------------------------------------|-------|
|         | Project:             |           |             | Drawing Title:                                                                                                                              |       |
|         | 62 Avenue Road       |           |             | Front gate and boundary wall