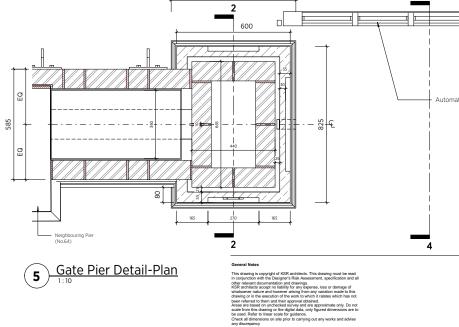

825

16[ 20

:4

.

Automated Sliding Gates

|         | Status:<br>Scale:    |           |             | KSRR ARCHITECTS &<br>KRAINERIOR DESIG<br>KRAINERIOR DESIG<br>KRAINERIOR DESIGN<br>KAINERIOR DESIGN<br>KAINERIO RESOO<br>Weiksrarchitect.com | INERS |
|---------|----------------------|-----------|-------------|---------------------------------------------------------------------------------------------------------------------------------------------|-------|
|         | Project:             |           |             | Drawing Title:                                                                                                                              |       |
|         | 62 Avenue Road       |           |             | Front gate and boundary wall                                                                                                                |       |
|         | Date of first issue: | Drawn By: | Checked By: | Drawing No:                                                                                                                                 | Rev:  |
|         | 12/24/21             | Author    | Checker     | 19021-EZR-902                                                                                                                               |       |
| Date By | © KSR Architects     |           |             |                                                                                                                                             |       |