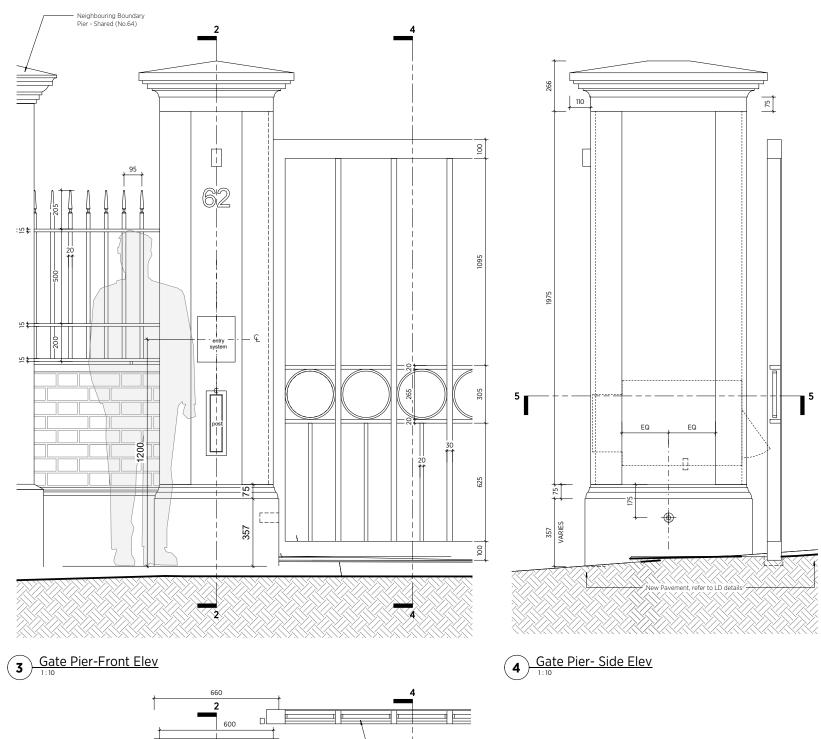

825

16[ 20

:4

.



Automated Sliding Gates

|         | Status:<br>Scale:    |           |             | KSRR ARCHITECTS &<br>KRAINERIOR DESIG<br>KRAINERIOR DESIG<br>KRAINERIOR DESIGN<br>KAINERIOR DESIGN<br>KAINERIO RESOO<br>Weiksrarchitect.com | INERS |
|---------|----------------------|-----------|-------------|---------------------------------------------------------------------------------------------------------------------------------------------|-------|
|         | Project:             |           |             | Drawing Title:                                                                                                                              |       |
|         | 62 Avenue Road       |           |             | Front gate and boundary wall