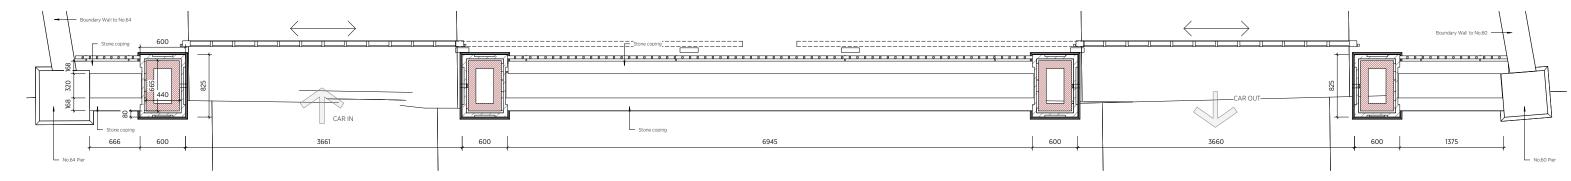

## Proposed Front Boundary Wall- Elevation 1:25



## Pront Boundary Wall Plan- High Level 1:25



## Front Boundary Wall Plan- Low Level 1:25





| eneral Notes                                                                                                                                                                                                                                                                                                                                                                                                                                     |                 |         | Status:                       |    |             | <b>V○ D</b> ARCHITECTS &