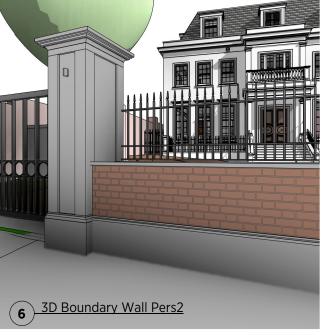

## Proposed Front Boundary Wall- Elevation 1:25



## Pront Boundary Wall Plan- High Level 1:25



## Front Boundary Wall Plan- Low Level 1:25





| eneral Notes                                                                                                                                                                                                                                                                                                                                                                                                                                     |                 |         | Status:                       |    |             | <b>V○ D</b> ARCHITECTS &