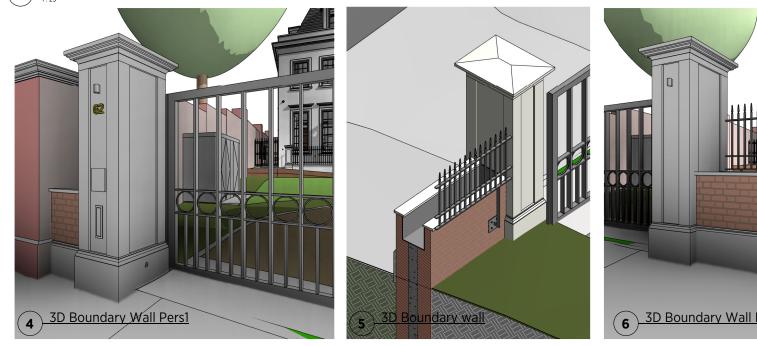

## Proposed Front Boundary Wall- Elevation 1:25



## Pront Boundary Wall Plan- High Level 1:25



## Front Boundary Wall Plan- Low Level 1:25





| eneral Notes                                                                                                                                                                                                                                                                                                                                                                                                                                     |                 |         | Status:                       |    |             | <b>V○ D</b> ARCHITECTS &