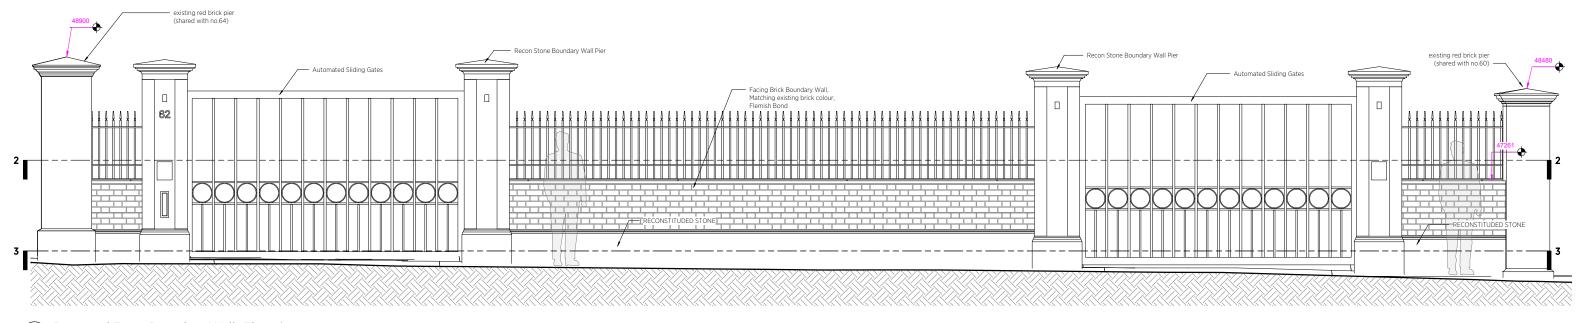

## Proposed Front Boundary Wall- Elevation 1:25



## Pront Boundary Wall Plan- High Level 1:25



## Front Boundary Wall Plan- Low Level 1:25





| eneral Notes                                                                                                                                                                                                                                                                                                                                                                                                                                     |                 |         | Status:                       |    |             | <b>V○ D</b> ARCHITECTS &