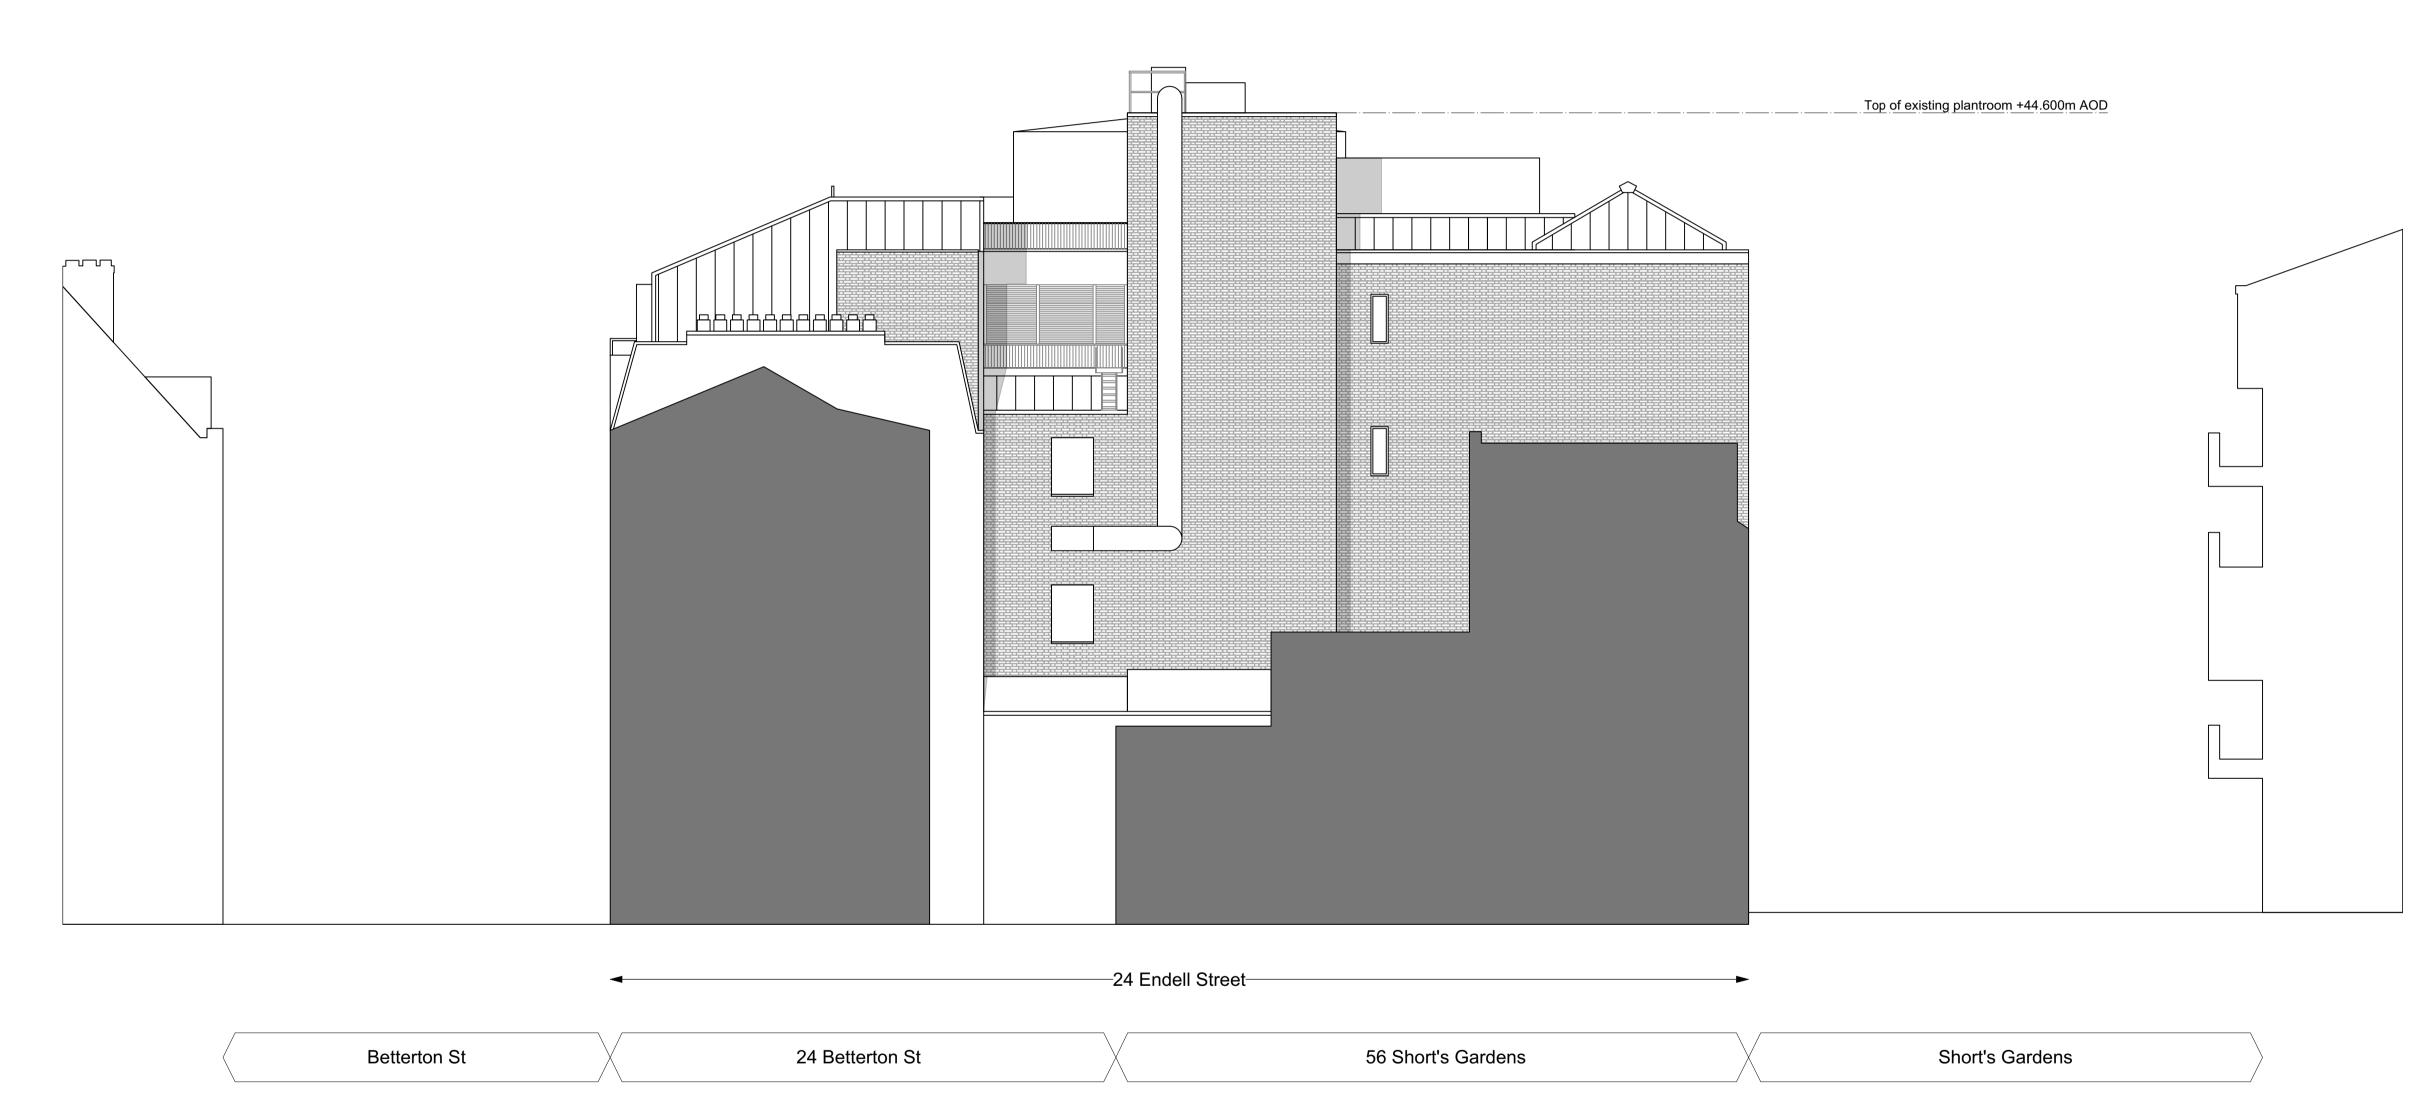

DATE

APPROVED

Oct. 2021

**Endell Street** 56 Short's Gardens 24 Endell Street

Betterton Street

**Proposed North Elevation** 

Scale: 1:100

GENERAL NOTES.

### Material Key

1 Existing brickwork

2 Existing windows with stone surrounds

**4** Existing metal cladding

(5) New metal cladding

New glazed door/window with metal coloured frame

(7) Coloured metal panel

 $\left(\begin{array}{c} \mathbf{8} \end{array}\right)$  Coloured metal gates

New reconstituted stone

(10) Metal louvered plant screen

(11) New glazed conservation rooflights

New glazed windows / doors. with new feature coloured metalwork vent panels at high level, and coloured metal surround

 $(\,13\,)$  Existing brickwork treated with pale mineral colourwash

(14) New glazed rooflights

PL02 04/02/22 Planning Amendments PL01 20/10/21 Planning Submission

REV. DATE NOTE

**BGY** BUCKLEY GRAY YEOMAN + 44 20 7033 9913 BGY.CO.UK WQ

## PATRIZIA

24 Endell Street

**Proposed North Elevation** 

SCALE 1:100 @ A1 (1:200 @ A3)

Oct. 2021

DATE

APPROVED

RP **PLANNING** 

1183\_PL-GE-01

REVISION PL02

Endell

Street

GENERAL NOTES.

dimensions.

© Buckley Gray Yeoman Limited

All dimensions to be checked on site prior to commencement of