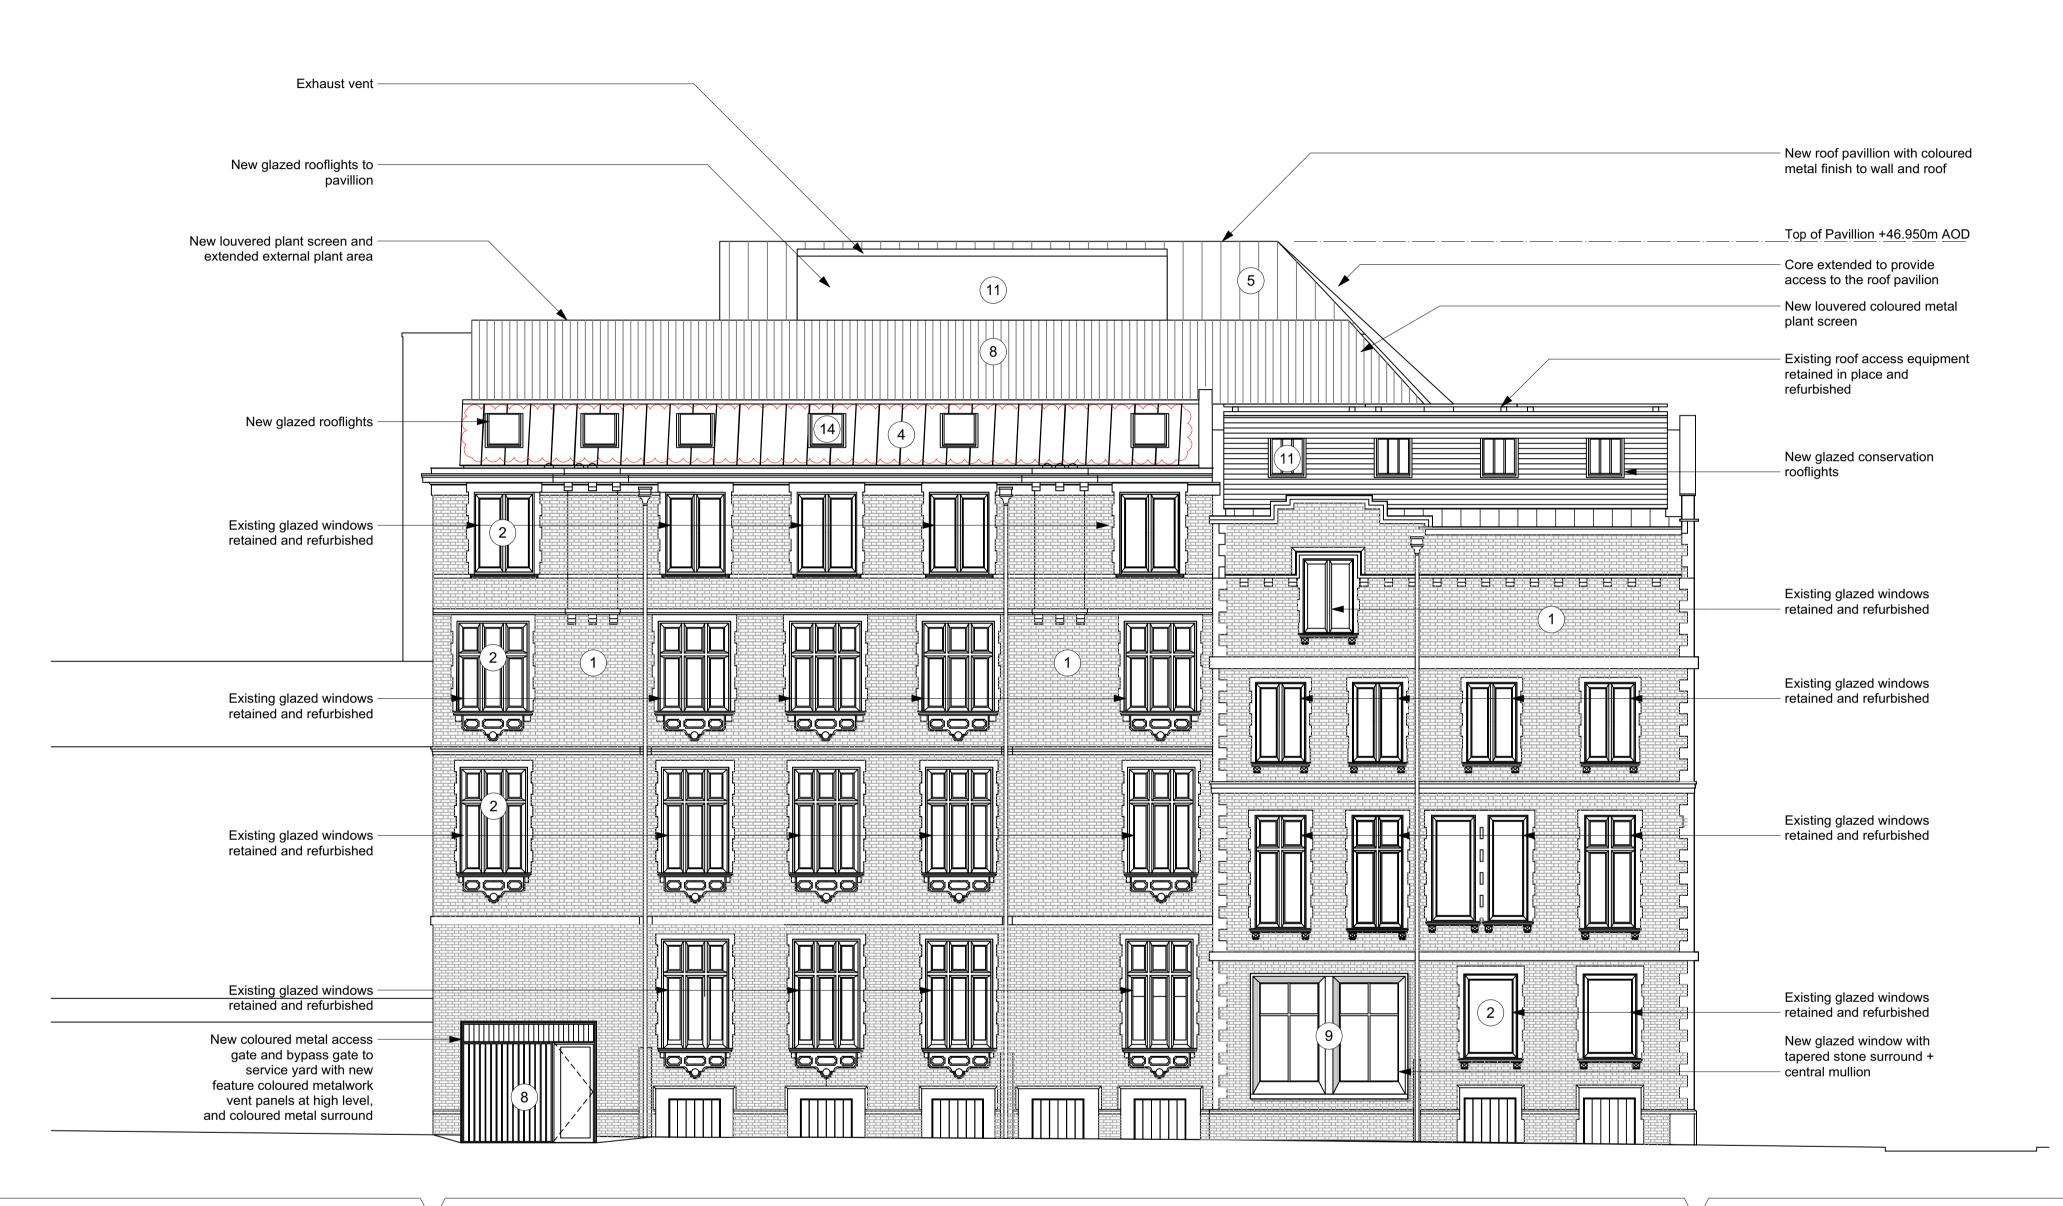

DATE

APPROVED

Oct. 2021

**Endell Street** 56 Short's Gardens 24 Endell Street

Betterton Street

**Proposed North Elevation** 

Scale: 1:100

GENERAL NOTES.

### Material Key

1 Existing brickwork

2 Existing windows with stone surrounds

**4** Existing metal cladding

(5) New metal cladding

New glazed door/window with metal coloured frame

(7) Coloured metal panel

 $\left(\begin{array}{c} \mathbf{8} \end{array}\right)$  Coloured metal gates

New reconstituted stone

(10) Metal louvered plant screen

(11) New glazed conservation rooflights

New glazed windows / doors. with new feature coloured metalwork vent panels at high level, and coloured metal surround

 $(\,13\,)$  Existing brickwork treated with pale mineral colourwash

(14) New glazed rooflights

PL02 04/02/22 Planning Amendments PL01 20/10/21 Planning Submission

REV. DATE NOTE

**BGY** BUCKLEY GRAY YEOMAN + 44 20 7033 9913 BGY.CO.UK WQ

## PATRIZIA

24 Endell Street

**Proposed North Elevation** 

SCALE 1:100 @ A1 (1:200 @ A3)

Oct. 2021

DATE

APPROVED

RP **PLANNING** 

1183\_PL-GE-01

REVISION PL02

Endell

Street

GENERAL NOTES.

dimensions.

© Buckley Gray Yeoman Limited

All dimensions to be checked on site prior to commencement of