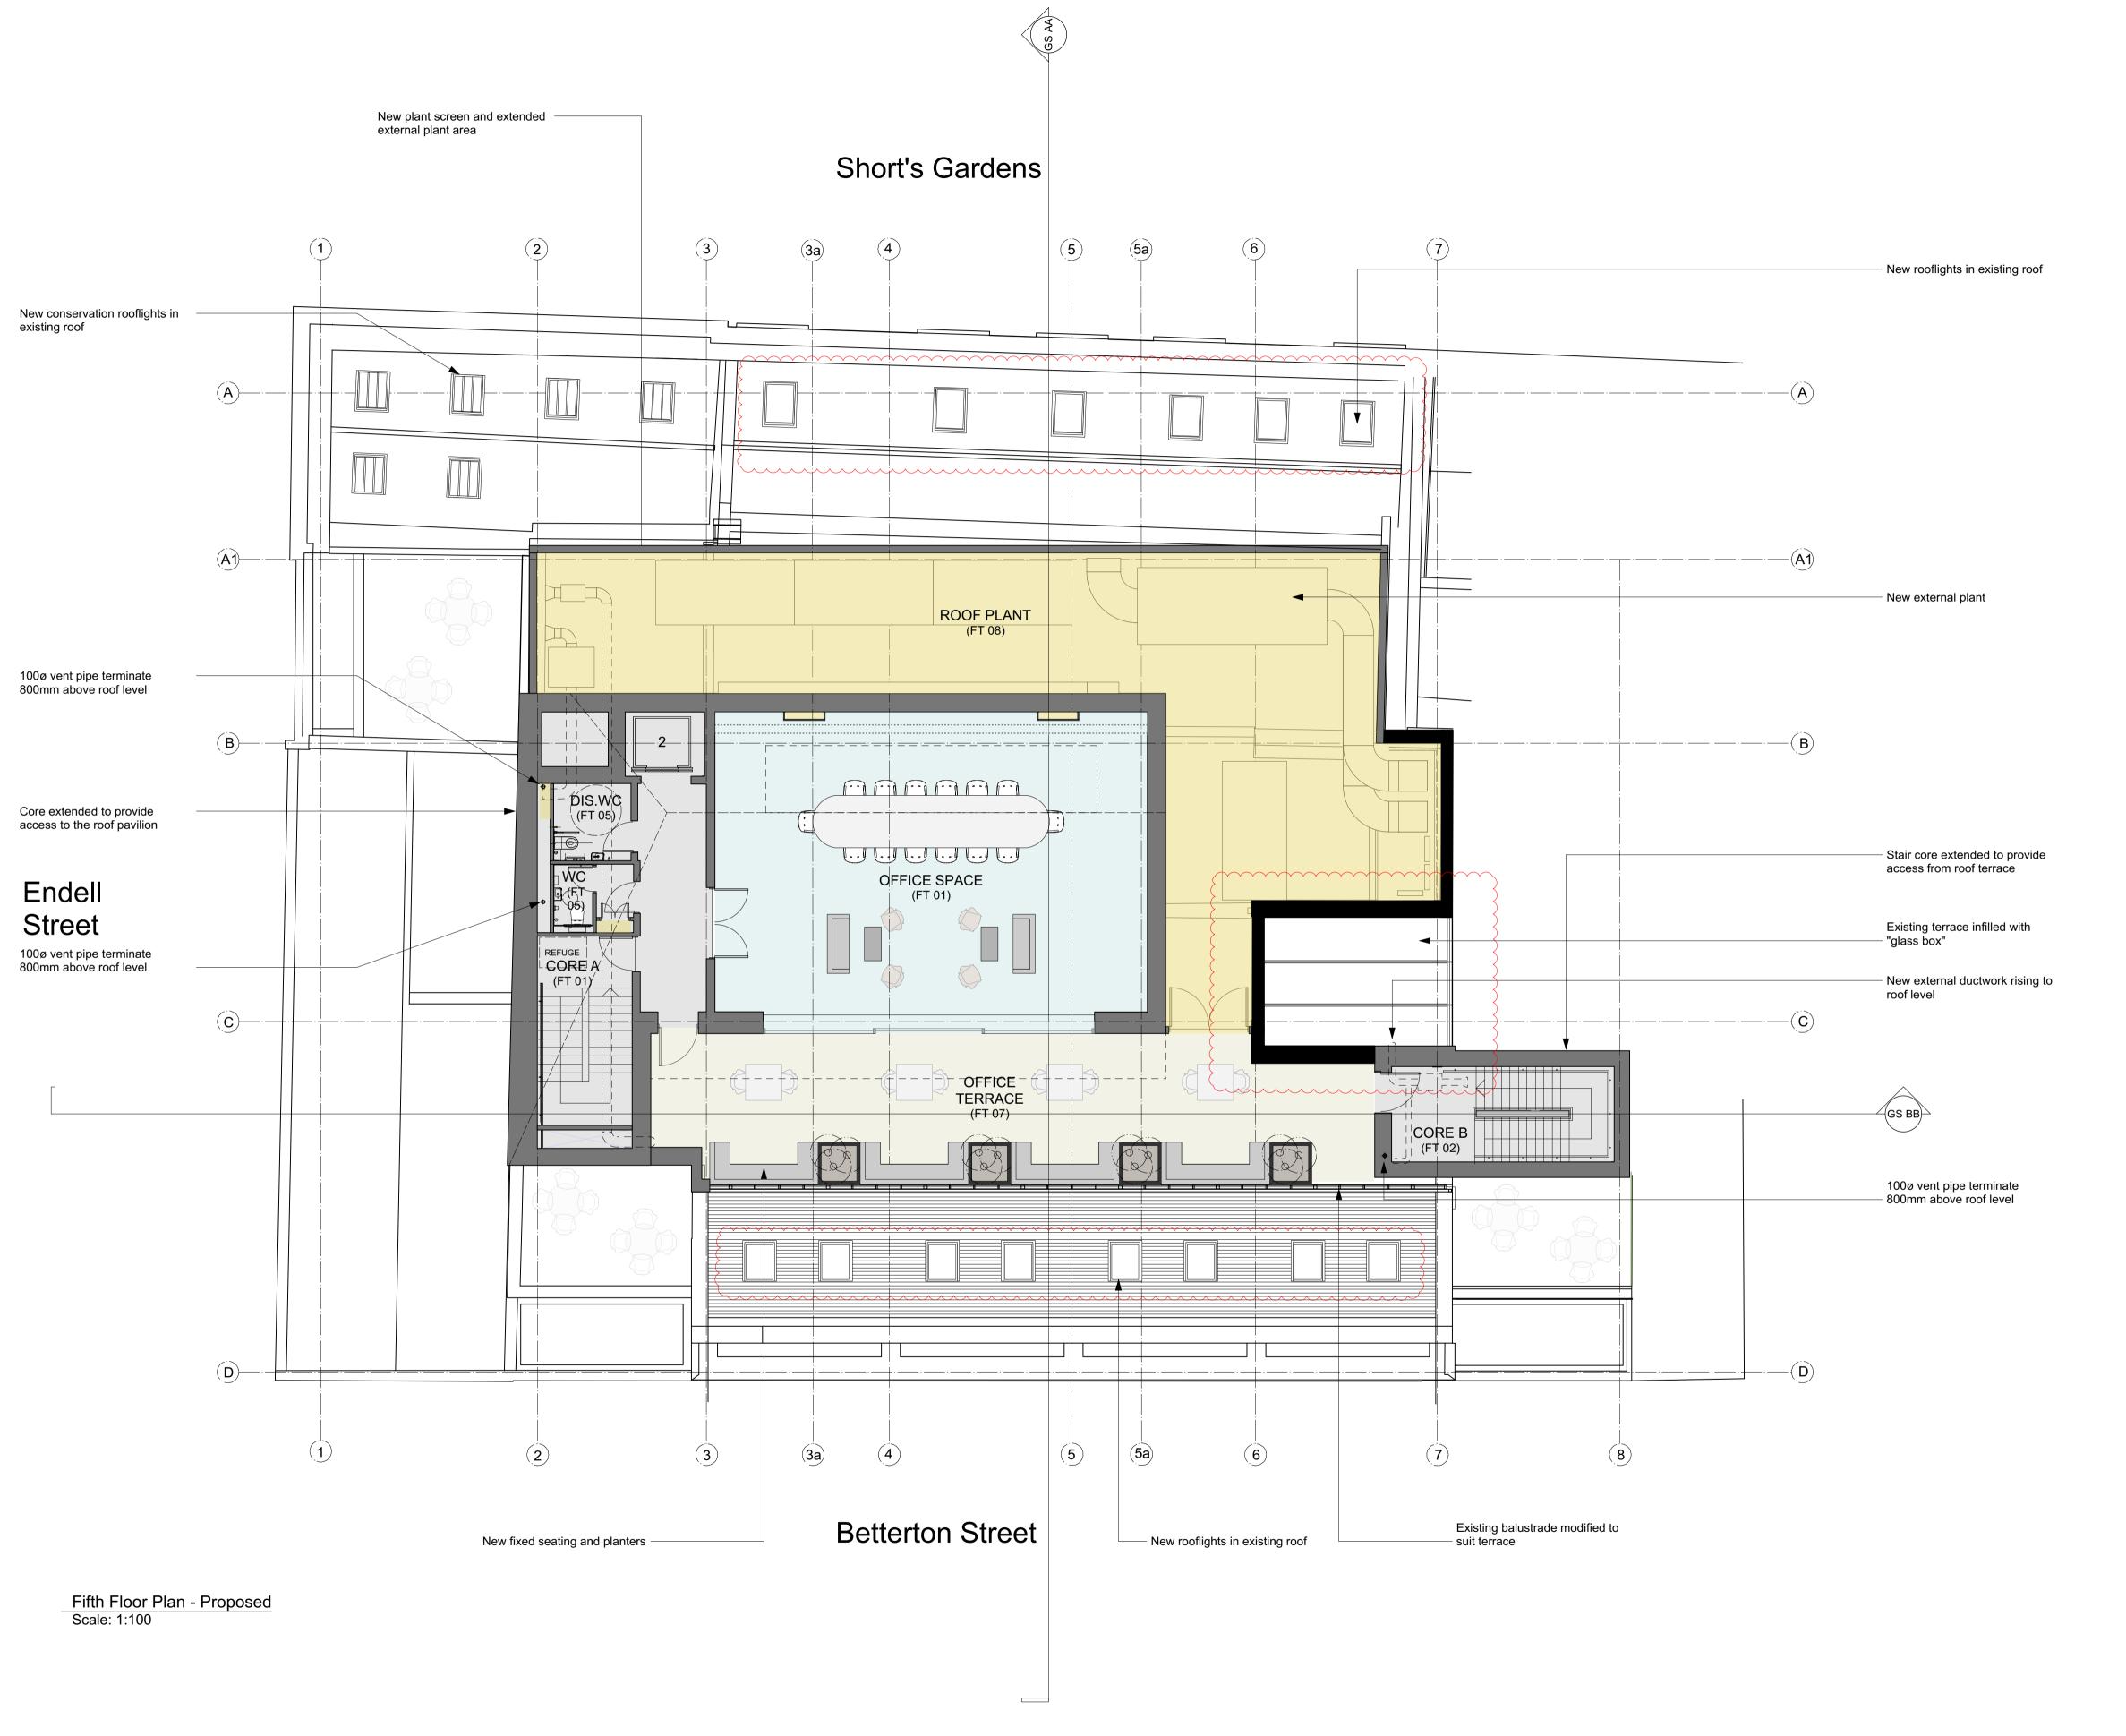

WQ DRAWN

WQ

**BGY** BUCKLEY GRAY YEOMAN + 44 20 7033 9913 BGY.CO.UK

CLIENT PATRIZIA

24 Endell Street

DRAWING

Fifth Level Plan Proposed

SCALE 1:100 @ A1 (1:200 @ A3)

DATE Oct. 2021

STATUS **PLANNING** 

APPROVED RP

REVISION 1183\_PL-GA-05 PL02

Roof Level Plan - Proposed Scale: 1:100

GENERAL NOTES.

dimensions.

© Buckley Gray Yeoman Limited