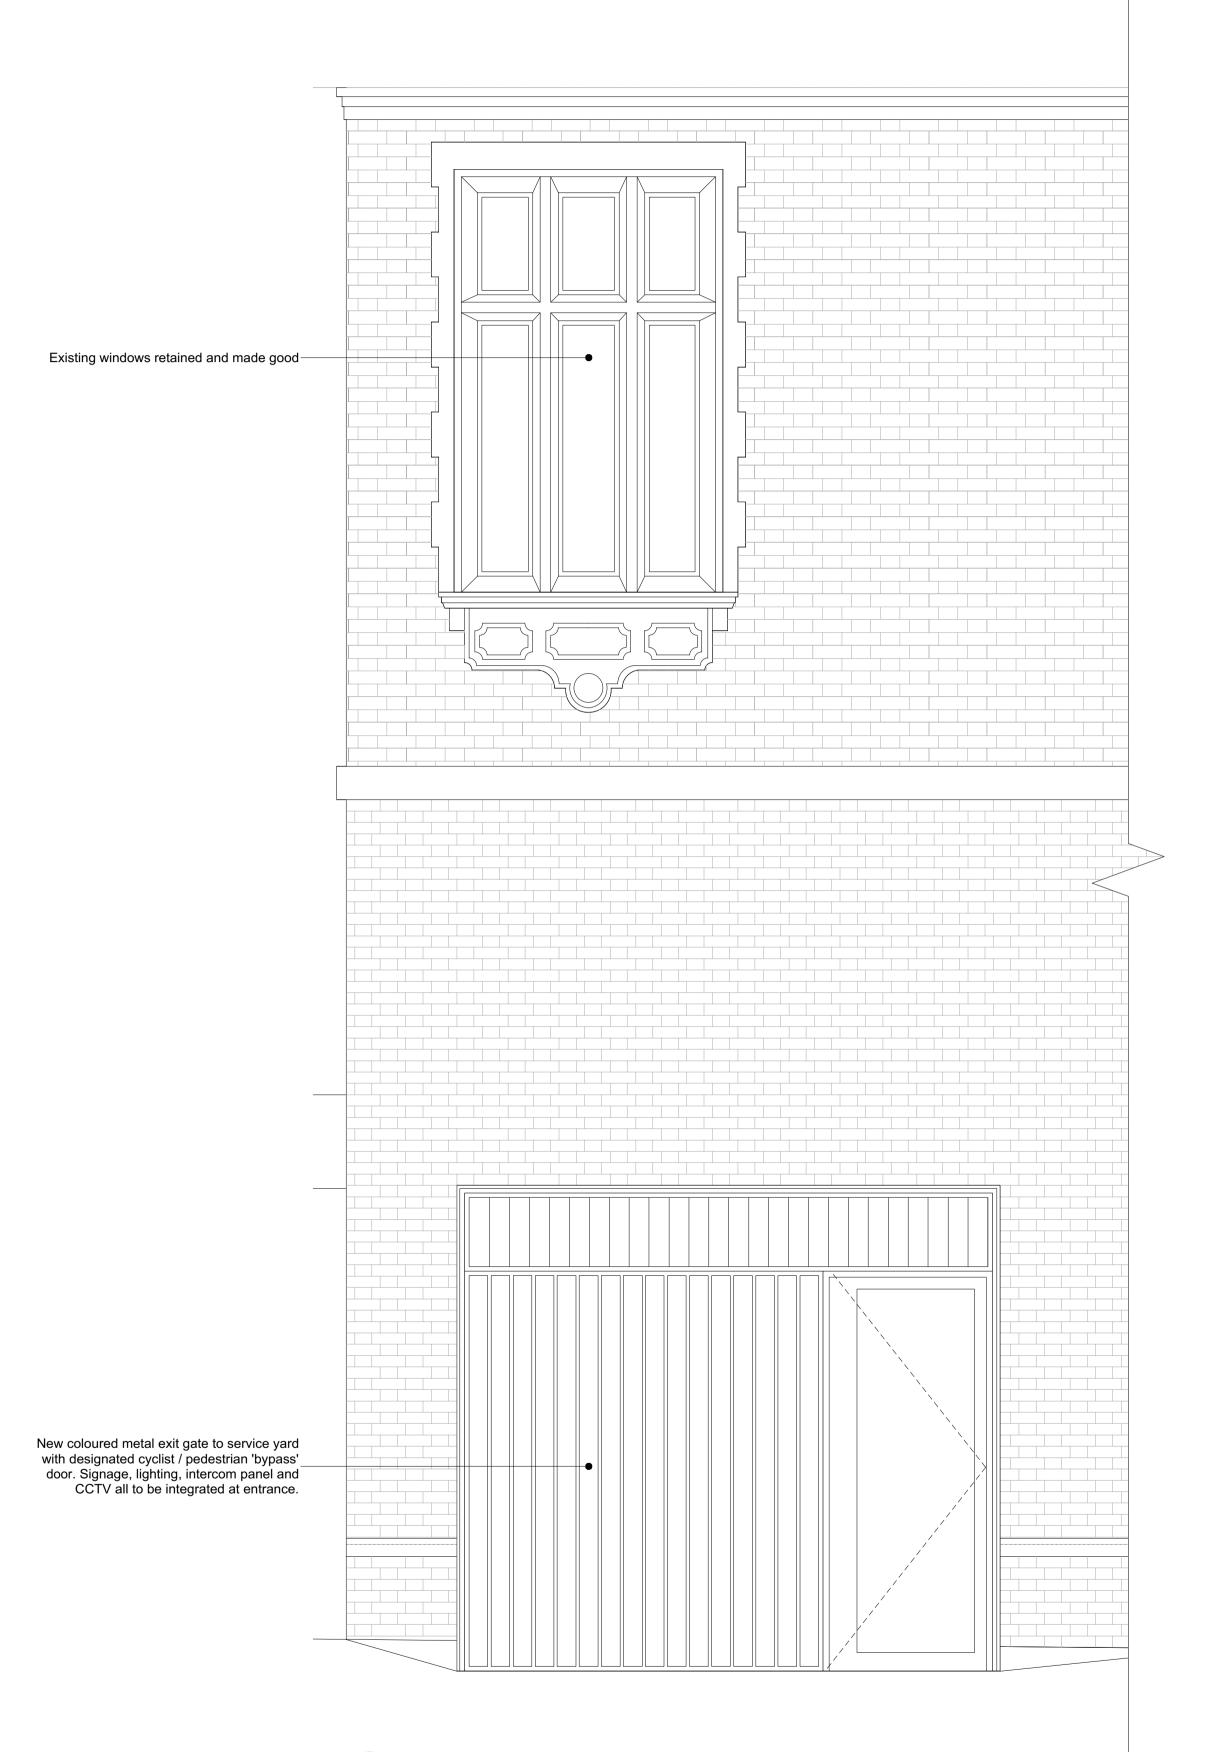

PROJECT 24 Endell Street

DRAWING

Fourth Floor Plan Demolition

SCALE DATE 1:100 @ A1 Oct. 2021

(1:200 @ A3) APPROVED

RP PLANNING

DWG No. 1183\_PL-DM-04 REVISION PL02

Short's Gardens Cyclist Entrance / Service Yard Exit Bay Study
Scale: 1:25