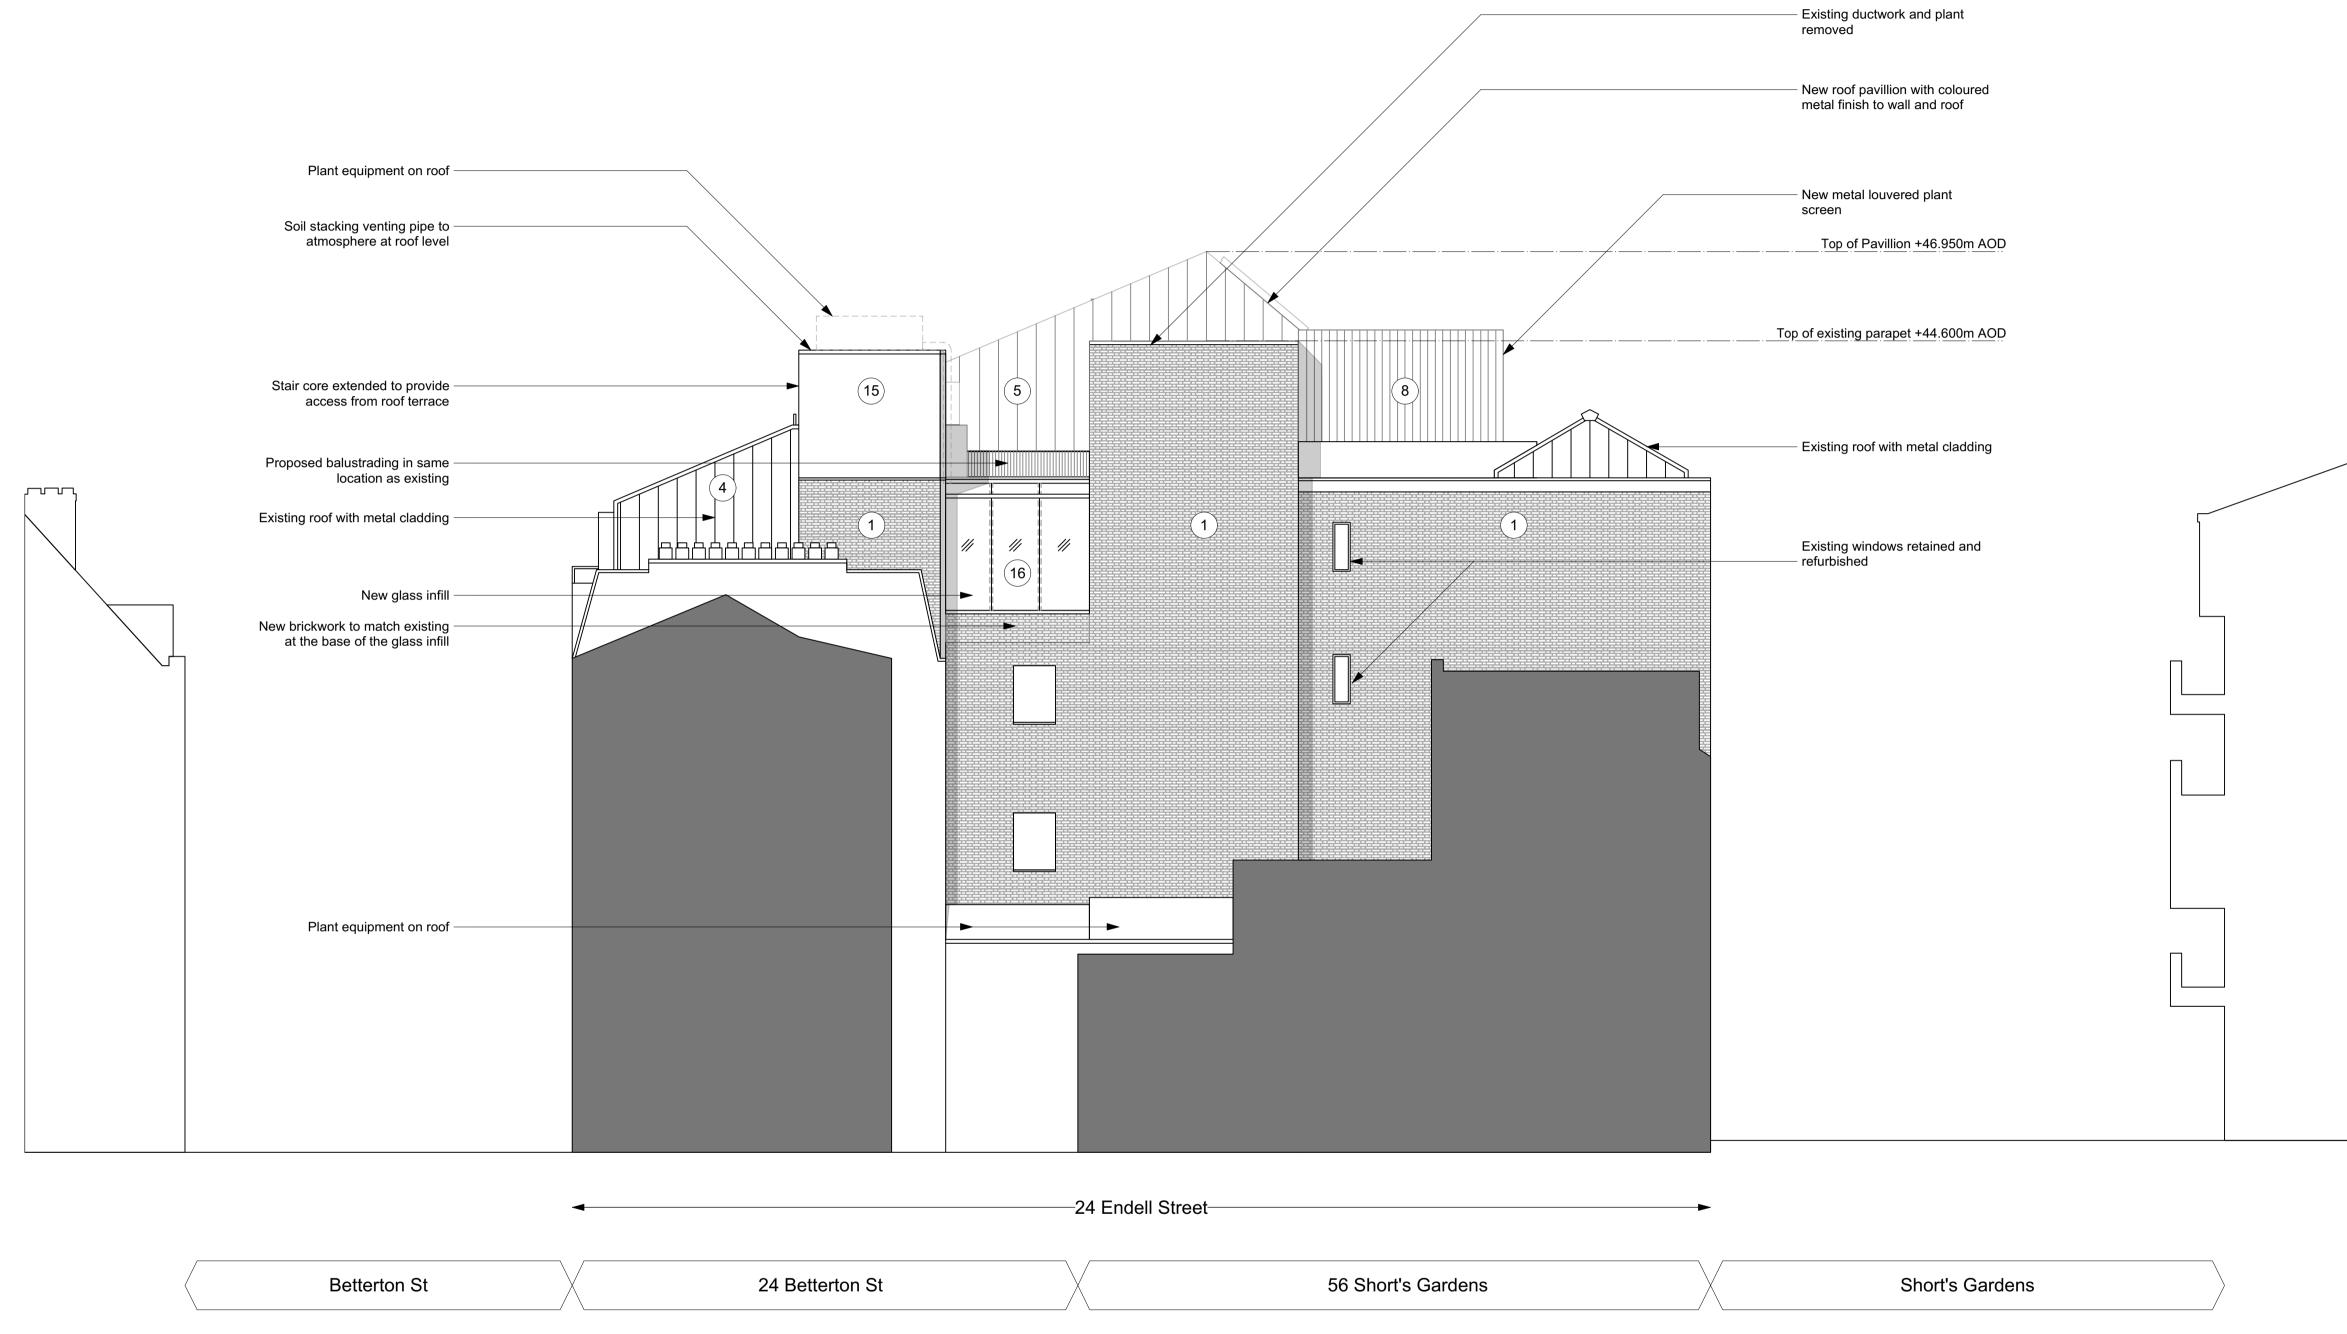

DO NOT SCALE FROM THIS DRAWING.

NOTES.

Material Key

1 Existing brickwork

 $\left(\begin{array}{c}2\end{array}
ight)$  Existing windows with stone surrounds

(3) Existing render

(4) Existing metal cladding

(5) New metal cladding

New glazed door/window with metal coloured frame

7 Coloured metal panel

 $\left(8\right)$  Coloured metal gates

9 New reconstituted stone

(10) Metal louvered plant screen

11 New glazed conservation rooflights

New glazed windows / doors. with new feature coloured metalwork vent panels at high level, and coloured metal surround

(15) New rendered extrenal wall

(16) New structural glazing

PL01 04/02/22 Planning Amendments REV. DATE NOTE

**BGY** BUCKLEY GRAY YEOMAN + 44 20 7033 9913 BGY.CO.UK WQ

DRAWN

CLIENT PATRIZIA

24 Endell Street

**Proposed East Elevation** 

SCALE 1:100 @ A1 (1:200 @ A3)

APPROVED **PLANNING** RP

REVISION 1183\_PL-GE-04 PL01