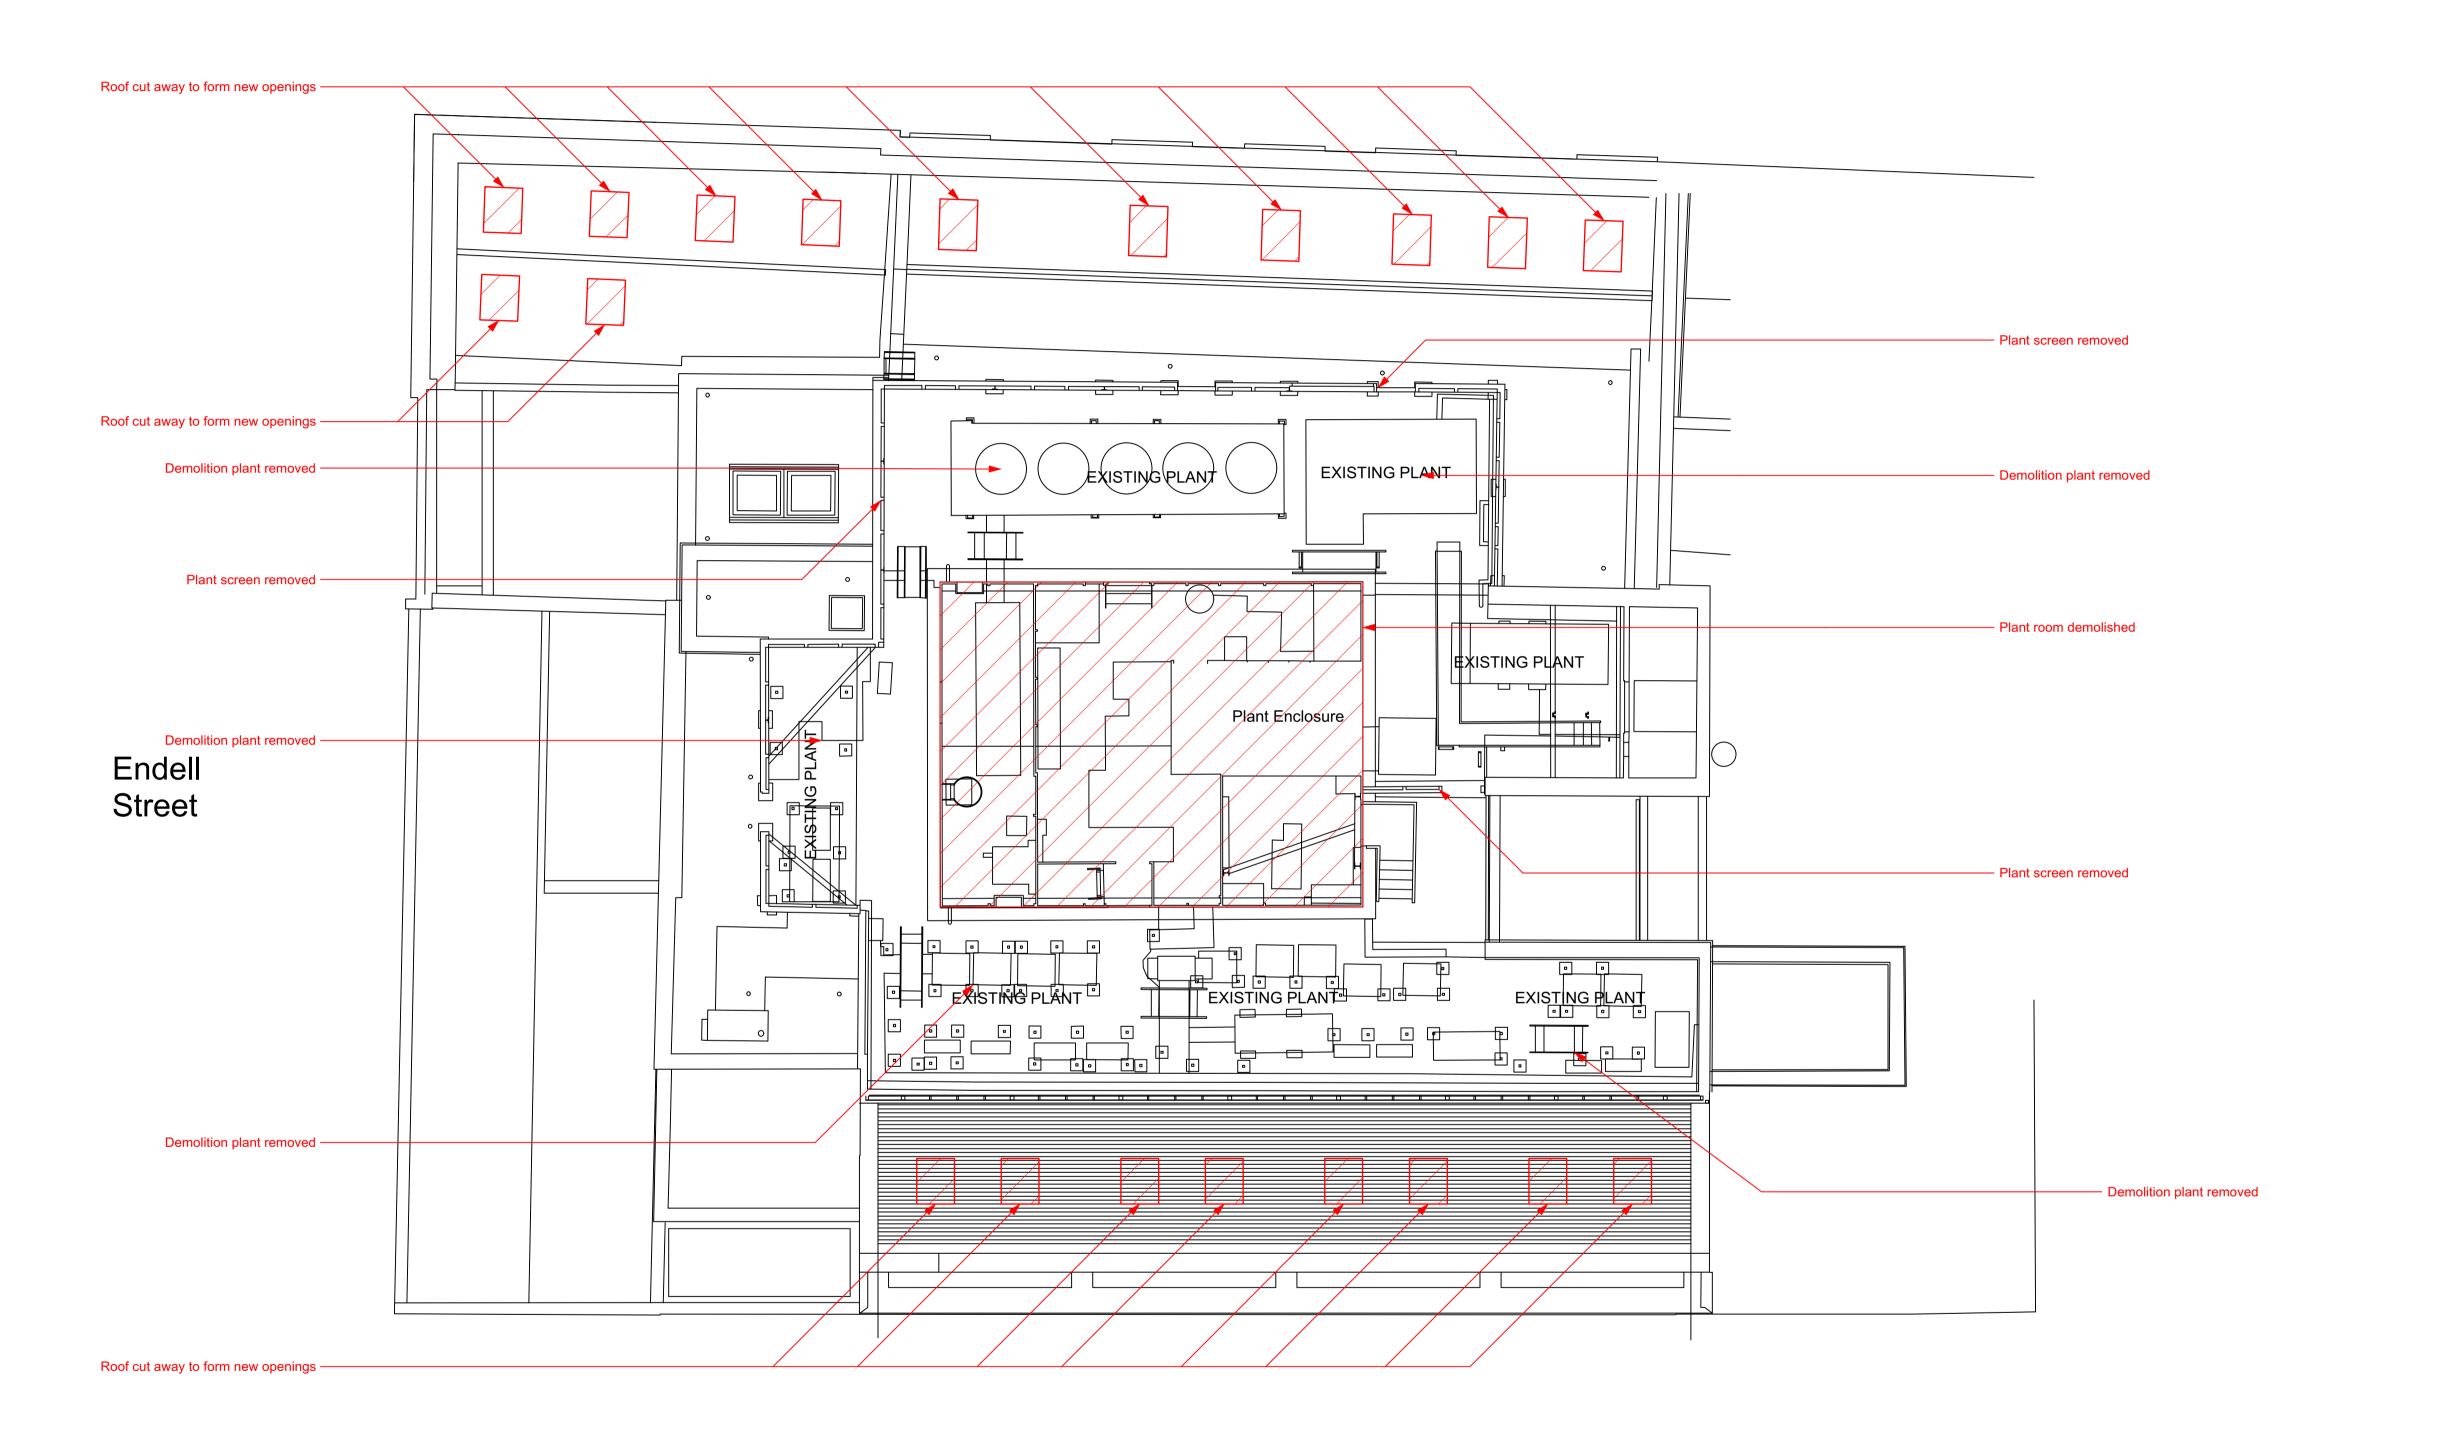

PATRIZIA

24 Endell Street

Fifth Floor Plant / Roof Plan Demolition

SCALE 1:100 @ A1 (1:200 @ A3)

DATE Oct. 2021

APPROVED PLANNING RP

REVISION 1183\_PL-DM-05 PL02

Existing East Elevation
Scale: 1:100

NOTES.

Service Yard Office Reception Flexible Ancillary Space Plant/Riser to Reception Out of Scope Services / EOJ Studio Reception Terrace

PL02 04/02/22 Planning Amendments PL01 20/10/21 Planning Submission REV. DATE NOTE