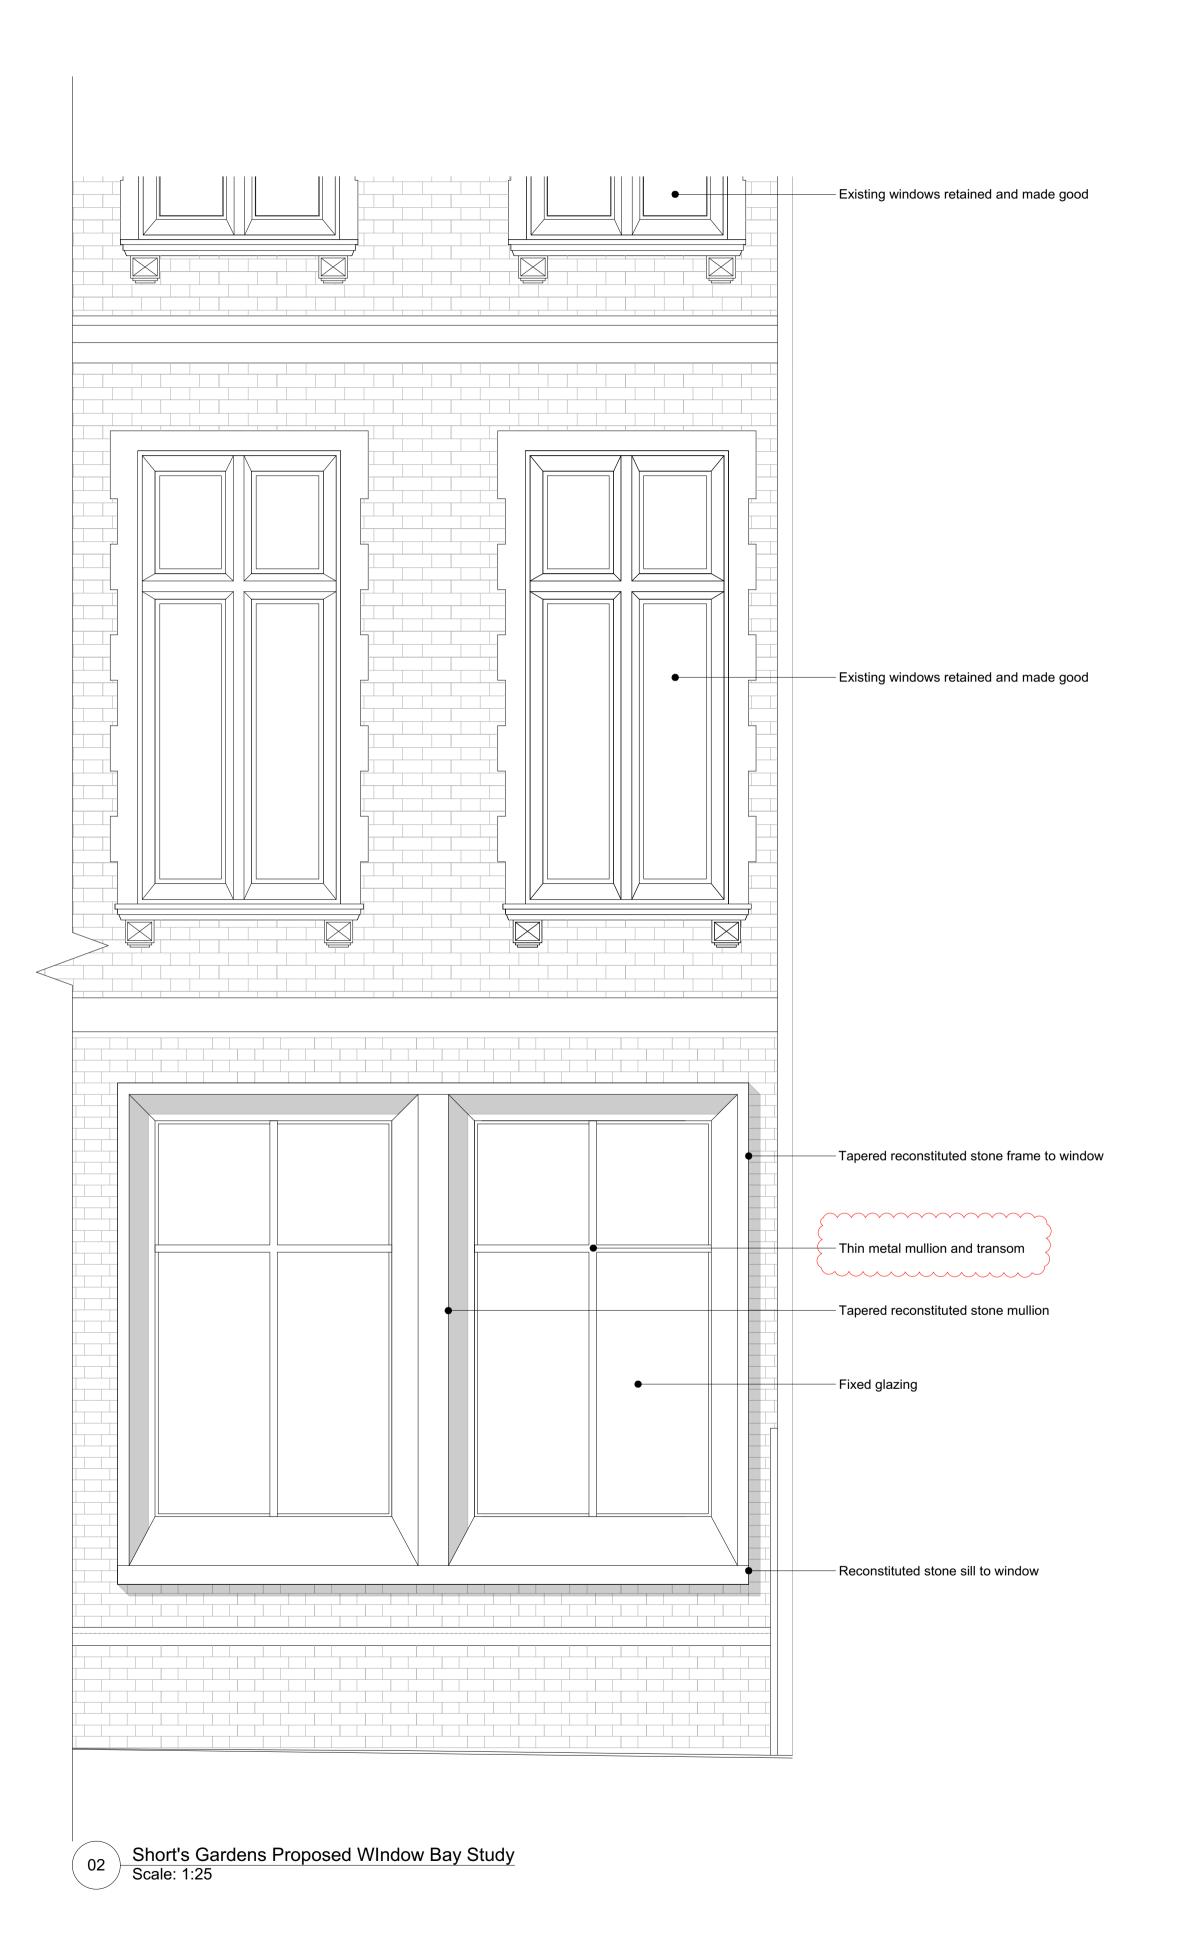

24 Endell Street

DRAWING

**Bay Study Proposed North Elevation** 

SCALE 1:25 @ A1 (1:50 @ A3)

DATE Oct. 2021

STATUS APPROVED

**PLANNING** RP

DWG No. 1183\_FA-01