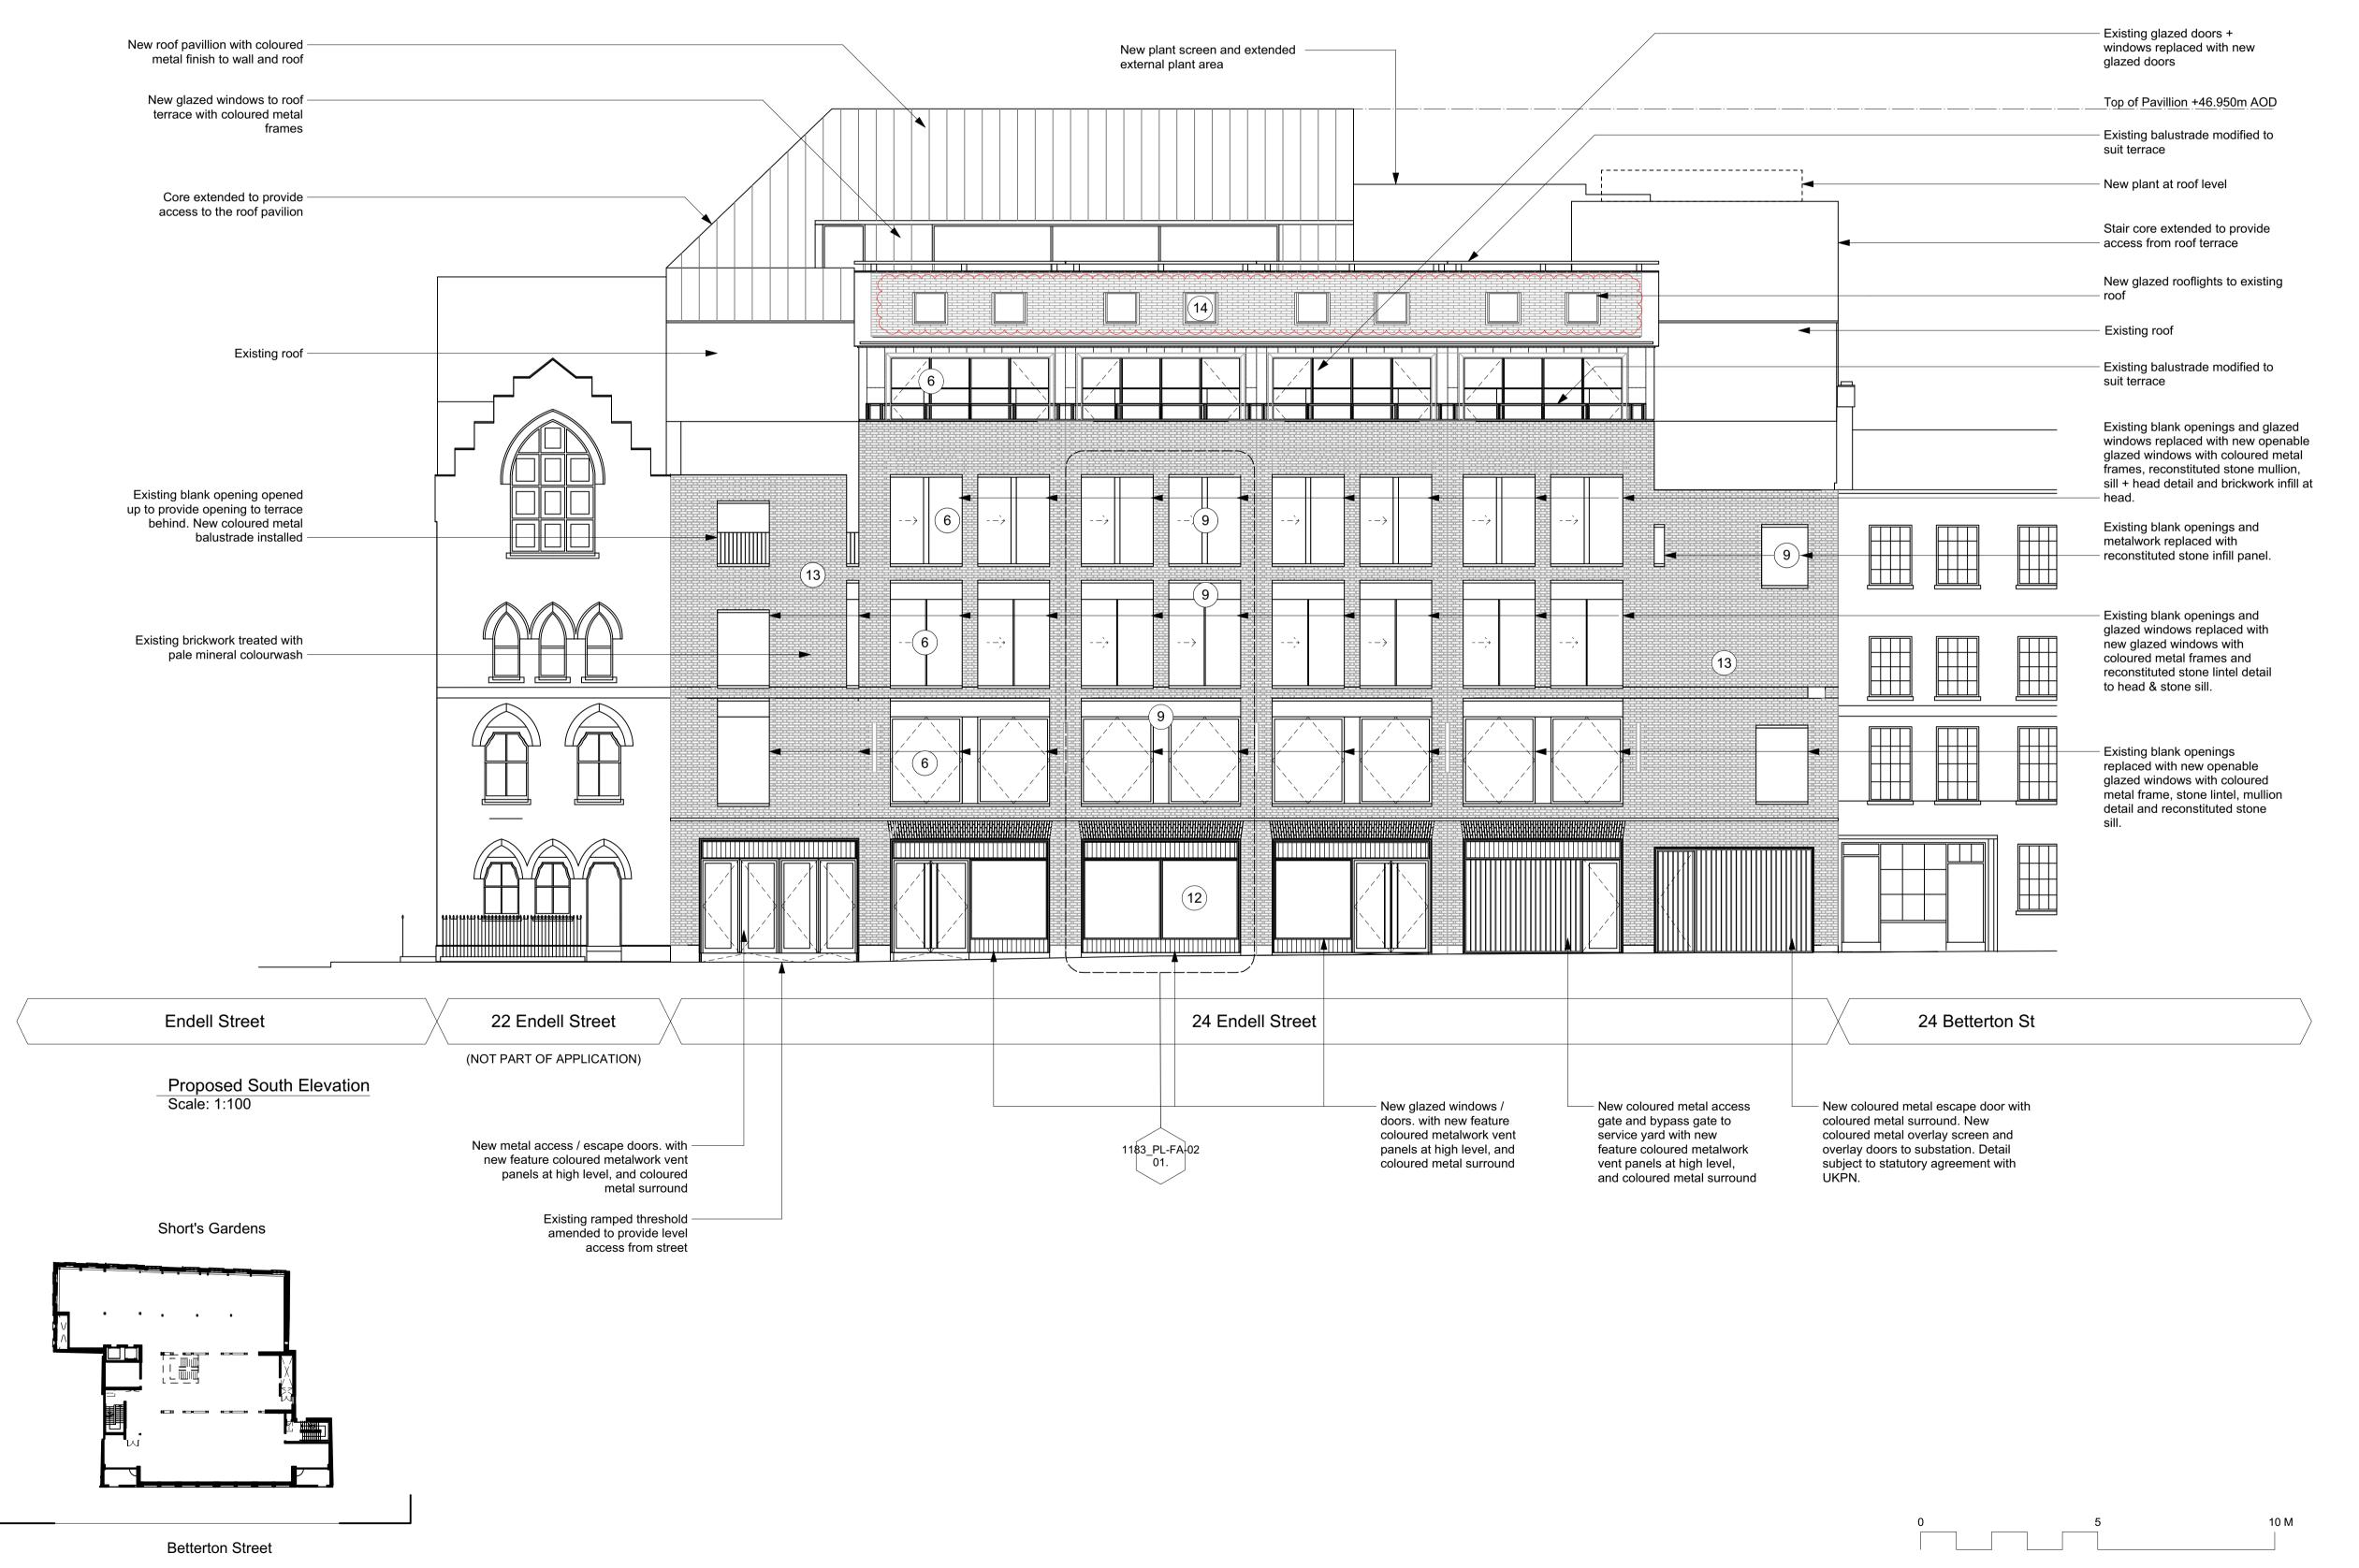

### Material Key

1 Existing brickwork

2 Existing windows with stone surrounds

**4** Existing metal cladding

(5) New metal cladding

New glazed door/window with metal coloured frame

(7) Coloured metal panel

 $\left(\begin{array}{c} \mathbf{8} \end{array}\right)$  Coloured metal gates

New reconstituted stone

(10) Metal louvered plant screen

(11) New glazed conservation rooflights

New glazed windows / doors. with new feature coloured metalwork vent panels at high level, and coloured metal surround

 $(\,13\,)$  Existing brickwork treated with pale mineral colourwash

(14) New glazed rooflights

PL02 04/02/22 Planning Amendments PL01 20/10/21 Planning Submission

REV. DATE NOTE

**BGY** BUCKLEY GRAY YEOMAN + 44 20 7033 9913 BGY.CO.UK WQ

#### Material Key

1 Existing brickwork

 $\left(2\right)$  Existing windows with stone surrounds

(4) Existing metal cladding

New metal cladding

New glazed door/window with metal coloured frame

7 Coloured metal panel

 $\left(\begin{array}{c} \mathbf{8} \end{array}\right)$  Coloured metal gates

New reconstituted stone

(10) Metal louvered plant screen

(11) New glazed conservation rooflights

New glazed windows / doors. with new feature coloured metalwork vent panels at high level, and coloured metal surround

(13) Existing brickwork treated with pale mineral colourwash

(14) New glazed rooflights

PL02 04/02/22 Planning Amendments PL01 20/10/21 Planning Submission

REV. DATE NOTE

**BGY** 

+ 44 20 7033 9913

BGY.CO.UK

WQ

WQ

DRAWN

CLIENT PATRIZIA

PROJECT 24 Endell Street

STATUS

**Proposed South Elevation** 

SCALE 1:100 @ A1 (1:200 @ A3)

Oct. 2021

DATE

RP **PLANNING** 

1183\_PL-GE-02

REVISION PL02

**APPROVED** 

Proposed East Elevation
Scale: 1:100

Endell Street