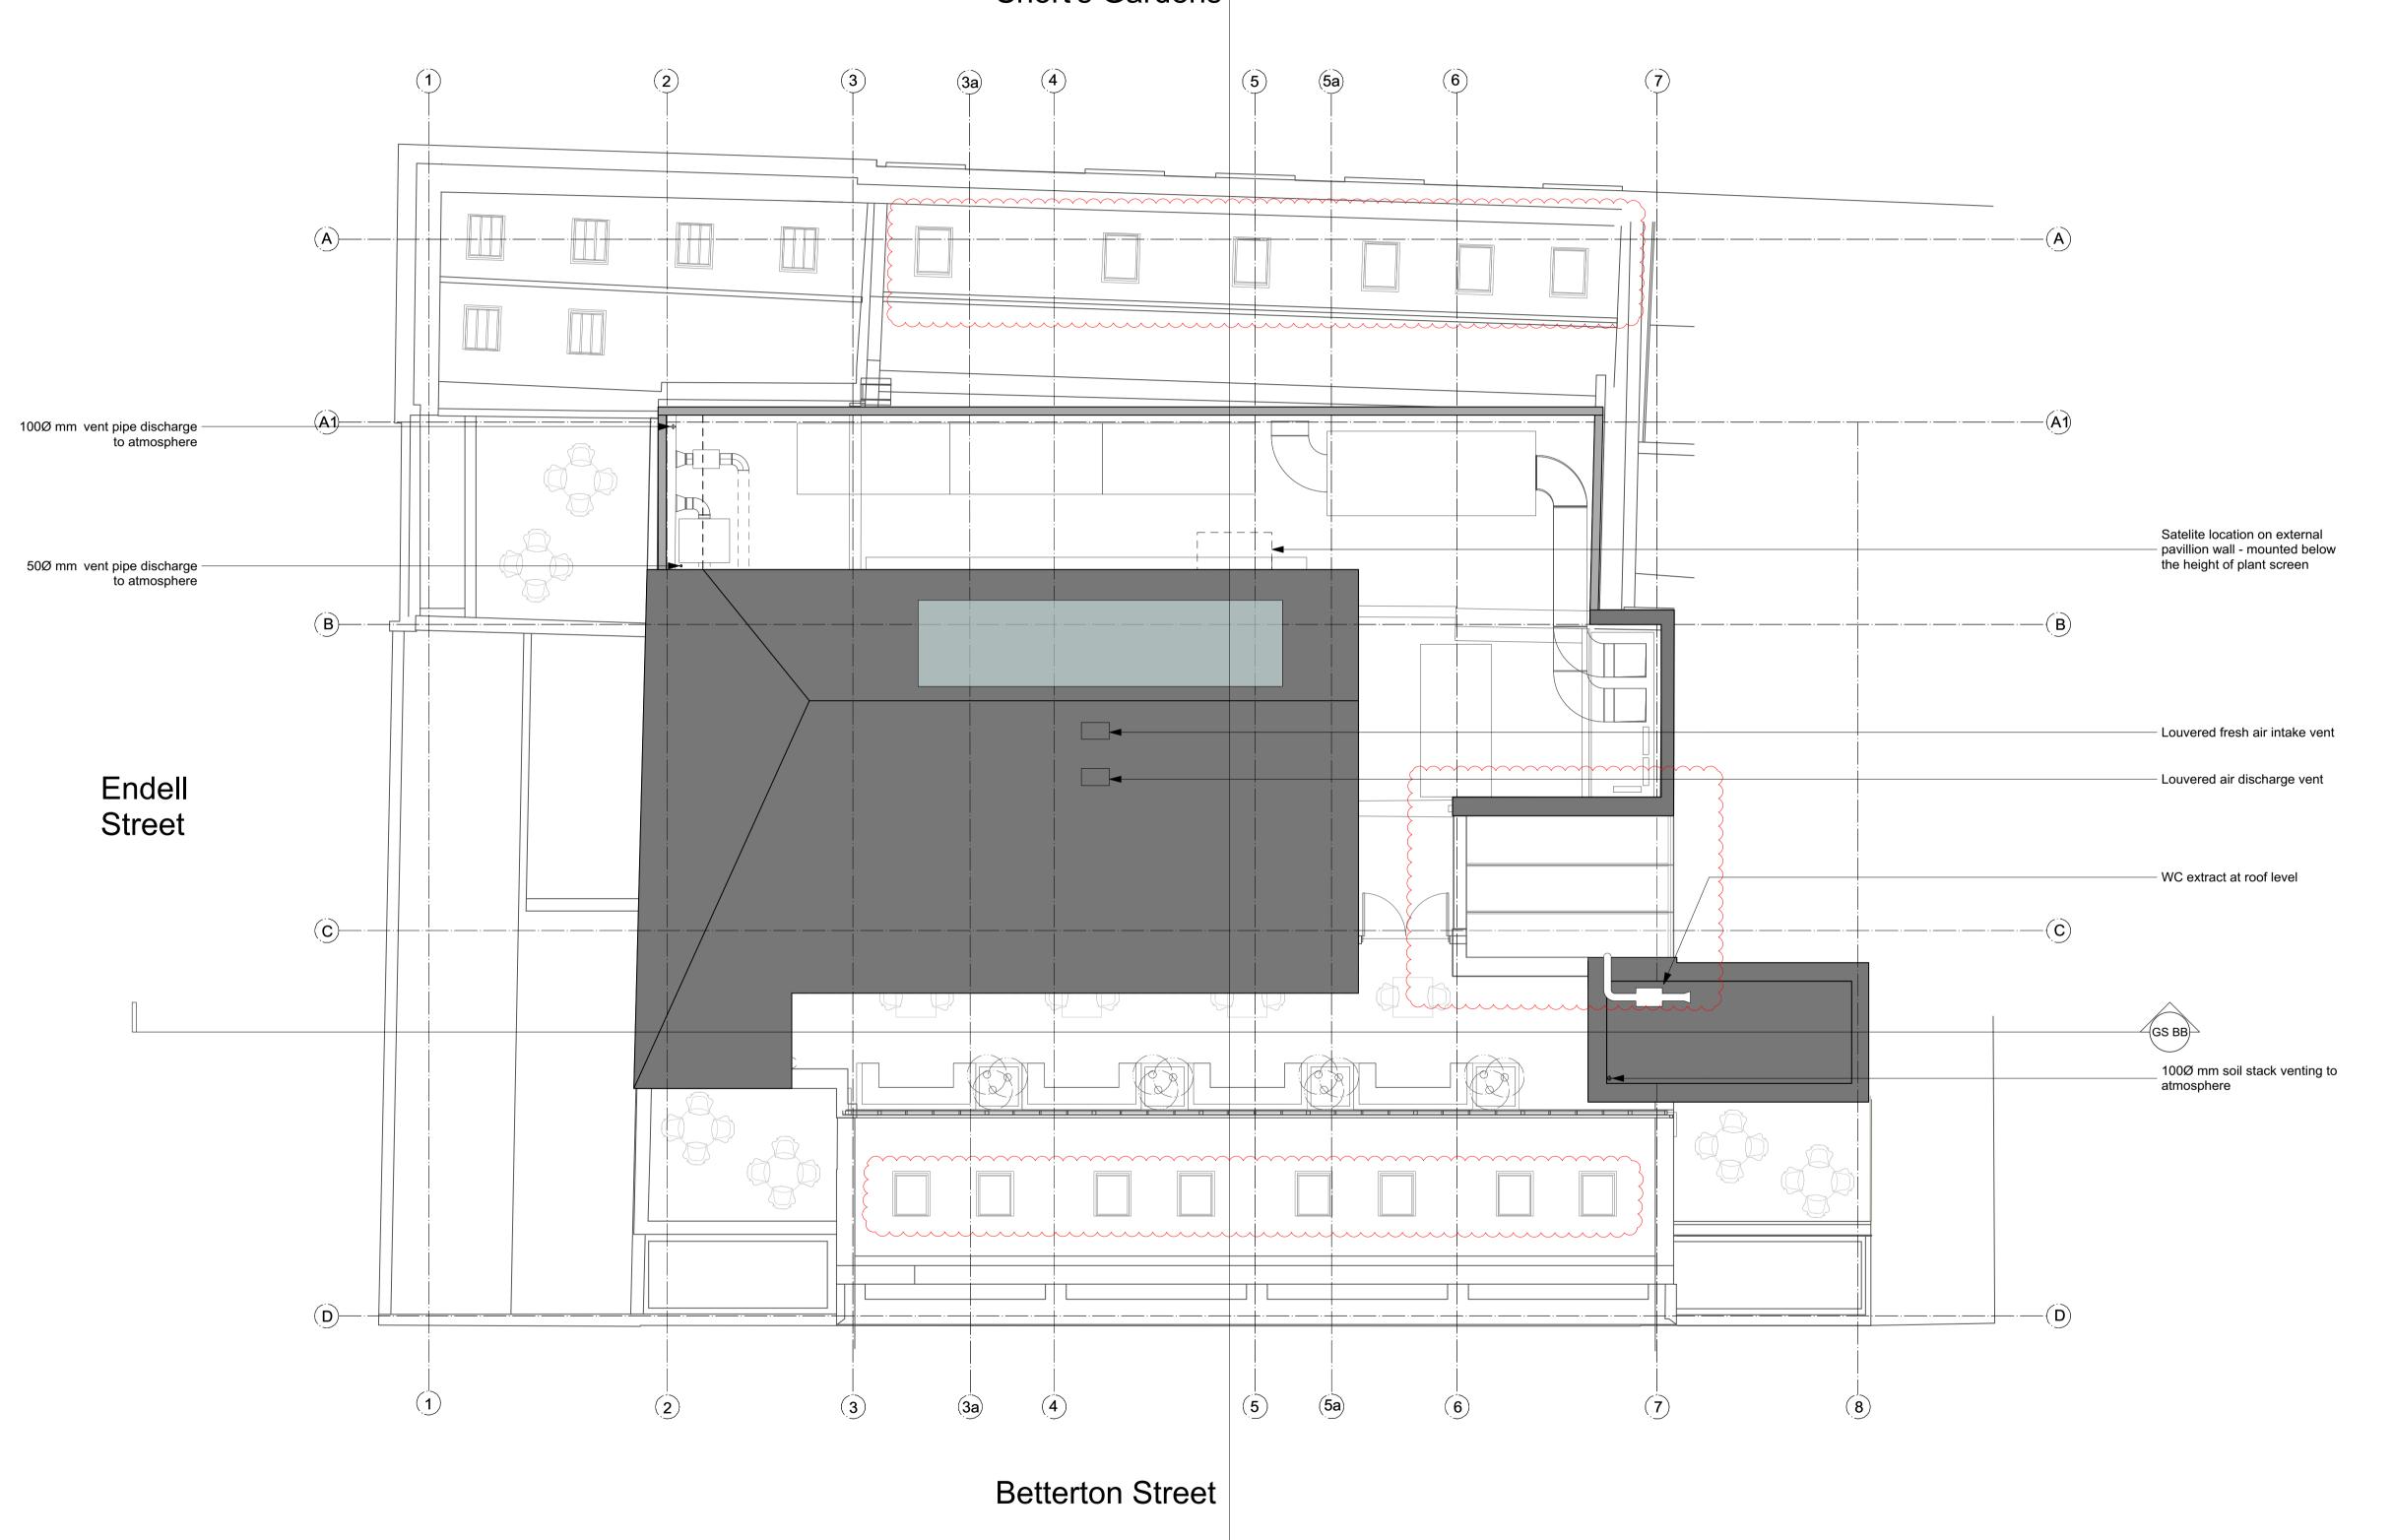

DATE Oct. 2021

STATUS **PLANNING** 

APPROVED RP

REVISION 1183\_PL-GA-05 PL02

Roof Level Plan - Proposed Scale: 1:100

GENERAL NOTES.

dimensions.

© Buckley Gray Yeoman Limited

24 Endell Street

DRAWING

**Roof Level Plan** Proposed

SCALE

1:100 @ A1 (1:200 @ A3)

**PLANNING** RP

1183\_PL-GA-RF

REVISION PL02

DATE

APPROVED

Oct. 2021

**Endell Street** 56 Short's Gardens 24 Endell Street

Betterton Street

**Proposed North Elevation** 

Scale: 1:100

GENERAL NOTES.