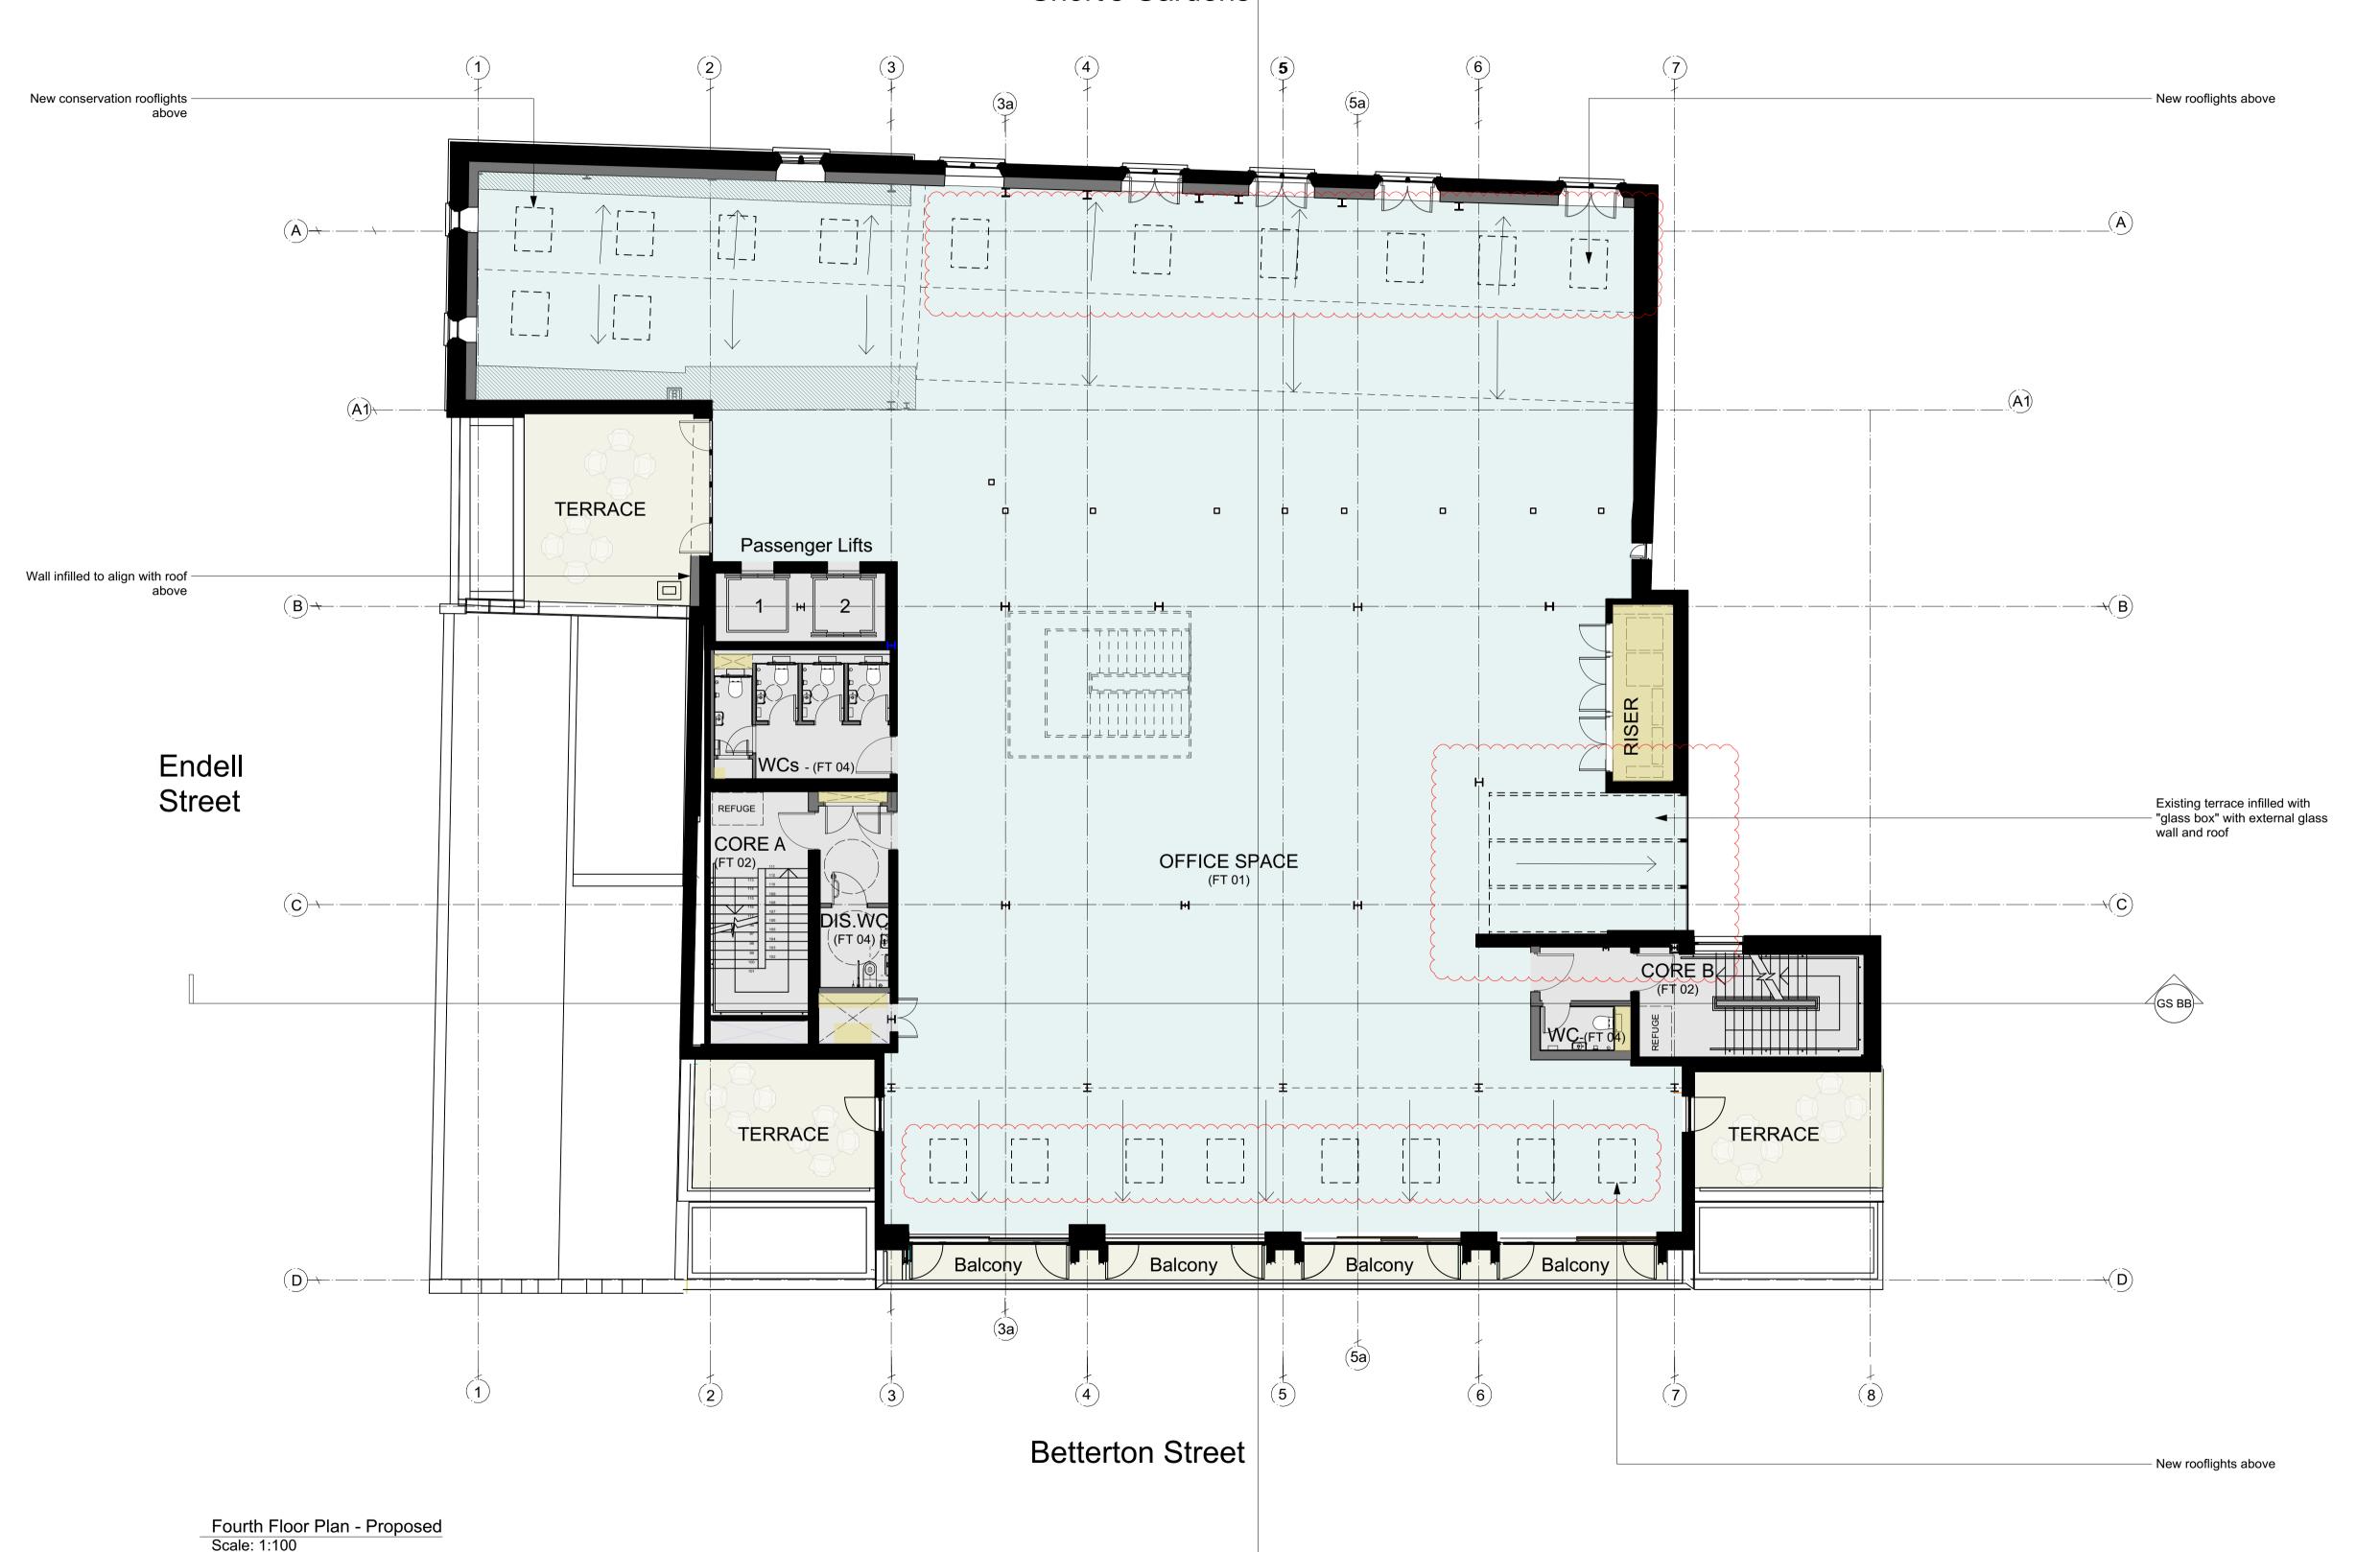

NOTES.

PL02 04/02/22 Planning Amendments PL01 20/10/21 Planning Submission REV. DATE NOTE

**BGY** BUCKLEY GRAY YEOMAN + 44 20 7033 9913 BGY.CO.UK WQ

WQ

DRAWN

PATRIZIA

24 Endell Street

Fourth Floor Plan Proposed

SCALE 1:100 @ A1

DATE Oct. 2021 (1:200 @ A3)

APPROVED **PLANNING** RP

1183\_PL-GA-04

REVISION PL02

GENERAL NOTES.

dimensions.

© Buckley Gray Yeoman Limited