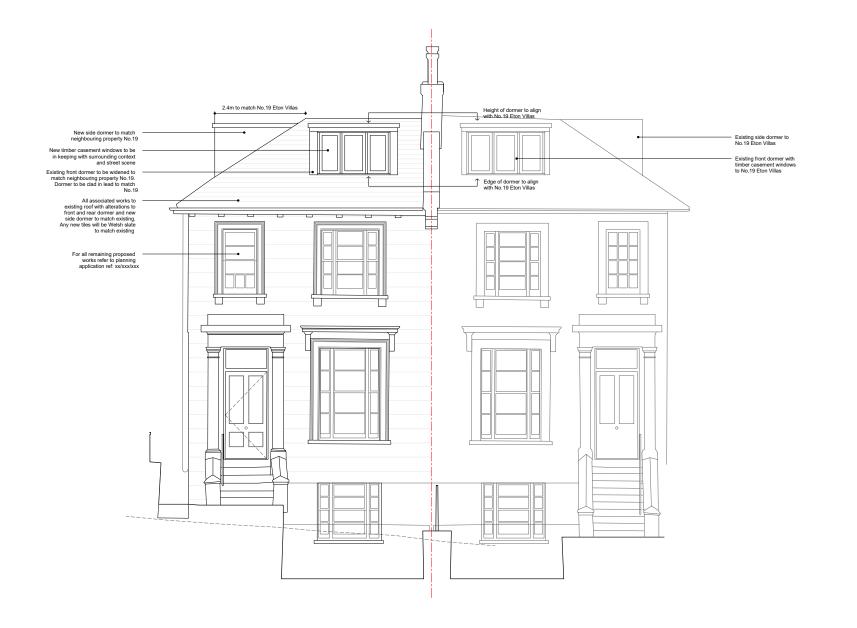

### HESSELBRAND

/ 23.11.21 Issued for planning

Notes

Existing

Proposed

1 2 3 4 [m]

20 Eton Villas

Proposed

### 097-A-300

Front Elevation

23.11.23 1:100 @ A3

JW MC