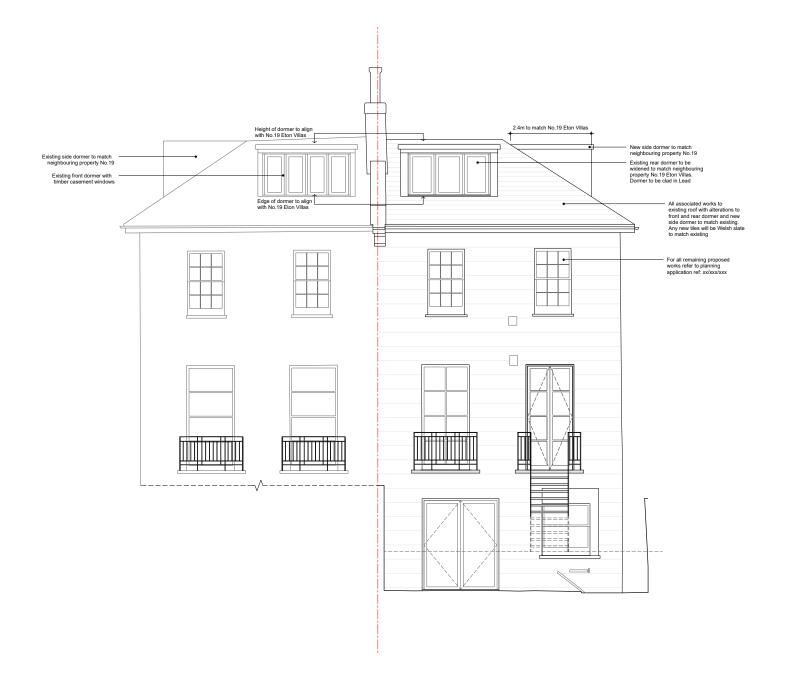

#### HESSELBRAND

/ 23.11.21 Issued for planning

Notes

Existing

Proposed

1 2 3 4 [m]

20 Eton Villas

Proposed

### 097-A-302

Rear Elevation

23.11.23 1:100 @ A3 JW MC