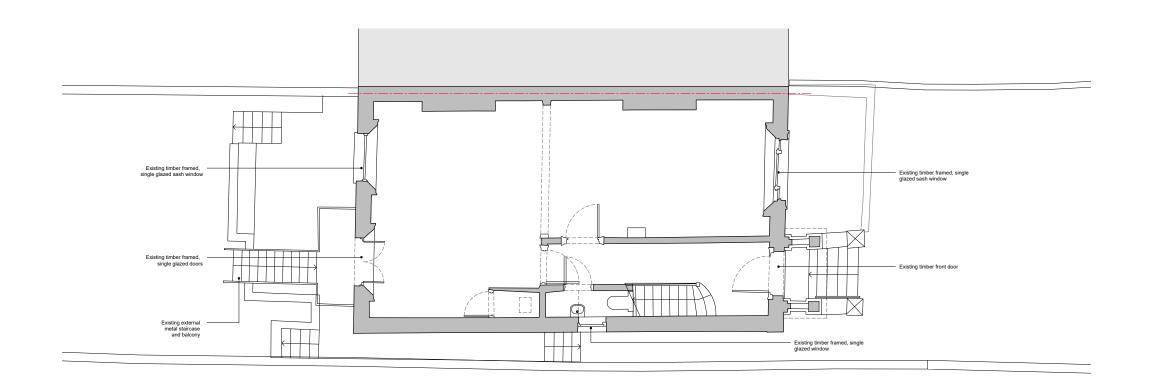

#### HESSELBRAND

/ 06.12.21 Issued for planning

Notes

Existing

Proposed

20 Eton Villas

Existing

## 097-E-102

First Floor Plan

| 23.11.21 | 1:100 @ A3 |
|----------|------------|
| RC       | MC         |