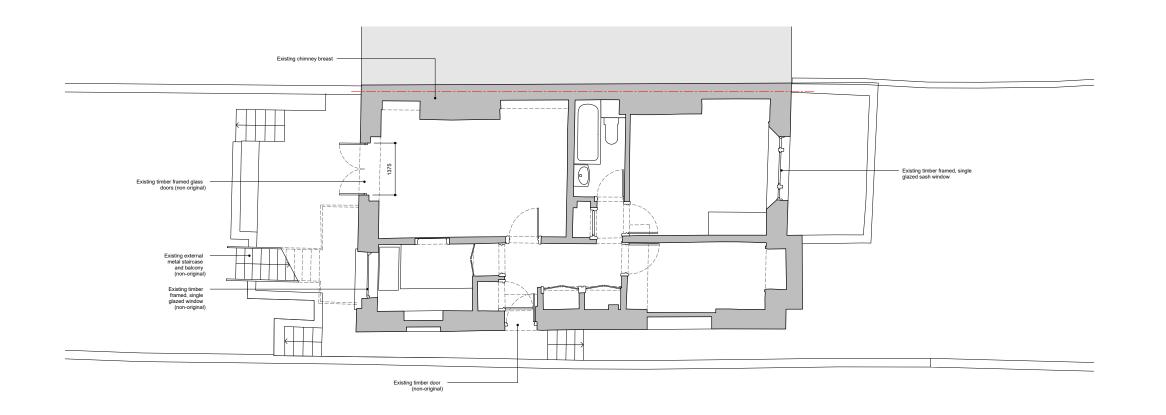

### HESSELBRAND

/ 06.12.21 Issued for planning

Notes

Existing

Proposed

20 Eton Villas

Existing

## 097-E-101

Raised Ground Floor Plan

| 23.11.21 | 1:100 @ A3 |
|----------|------------|
| RC       | МС         |