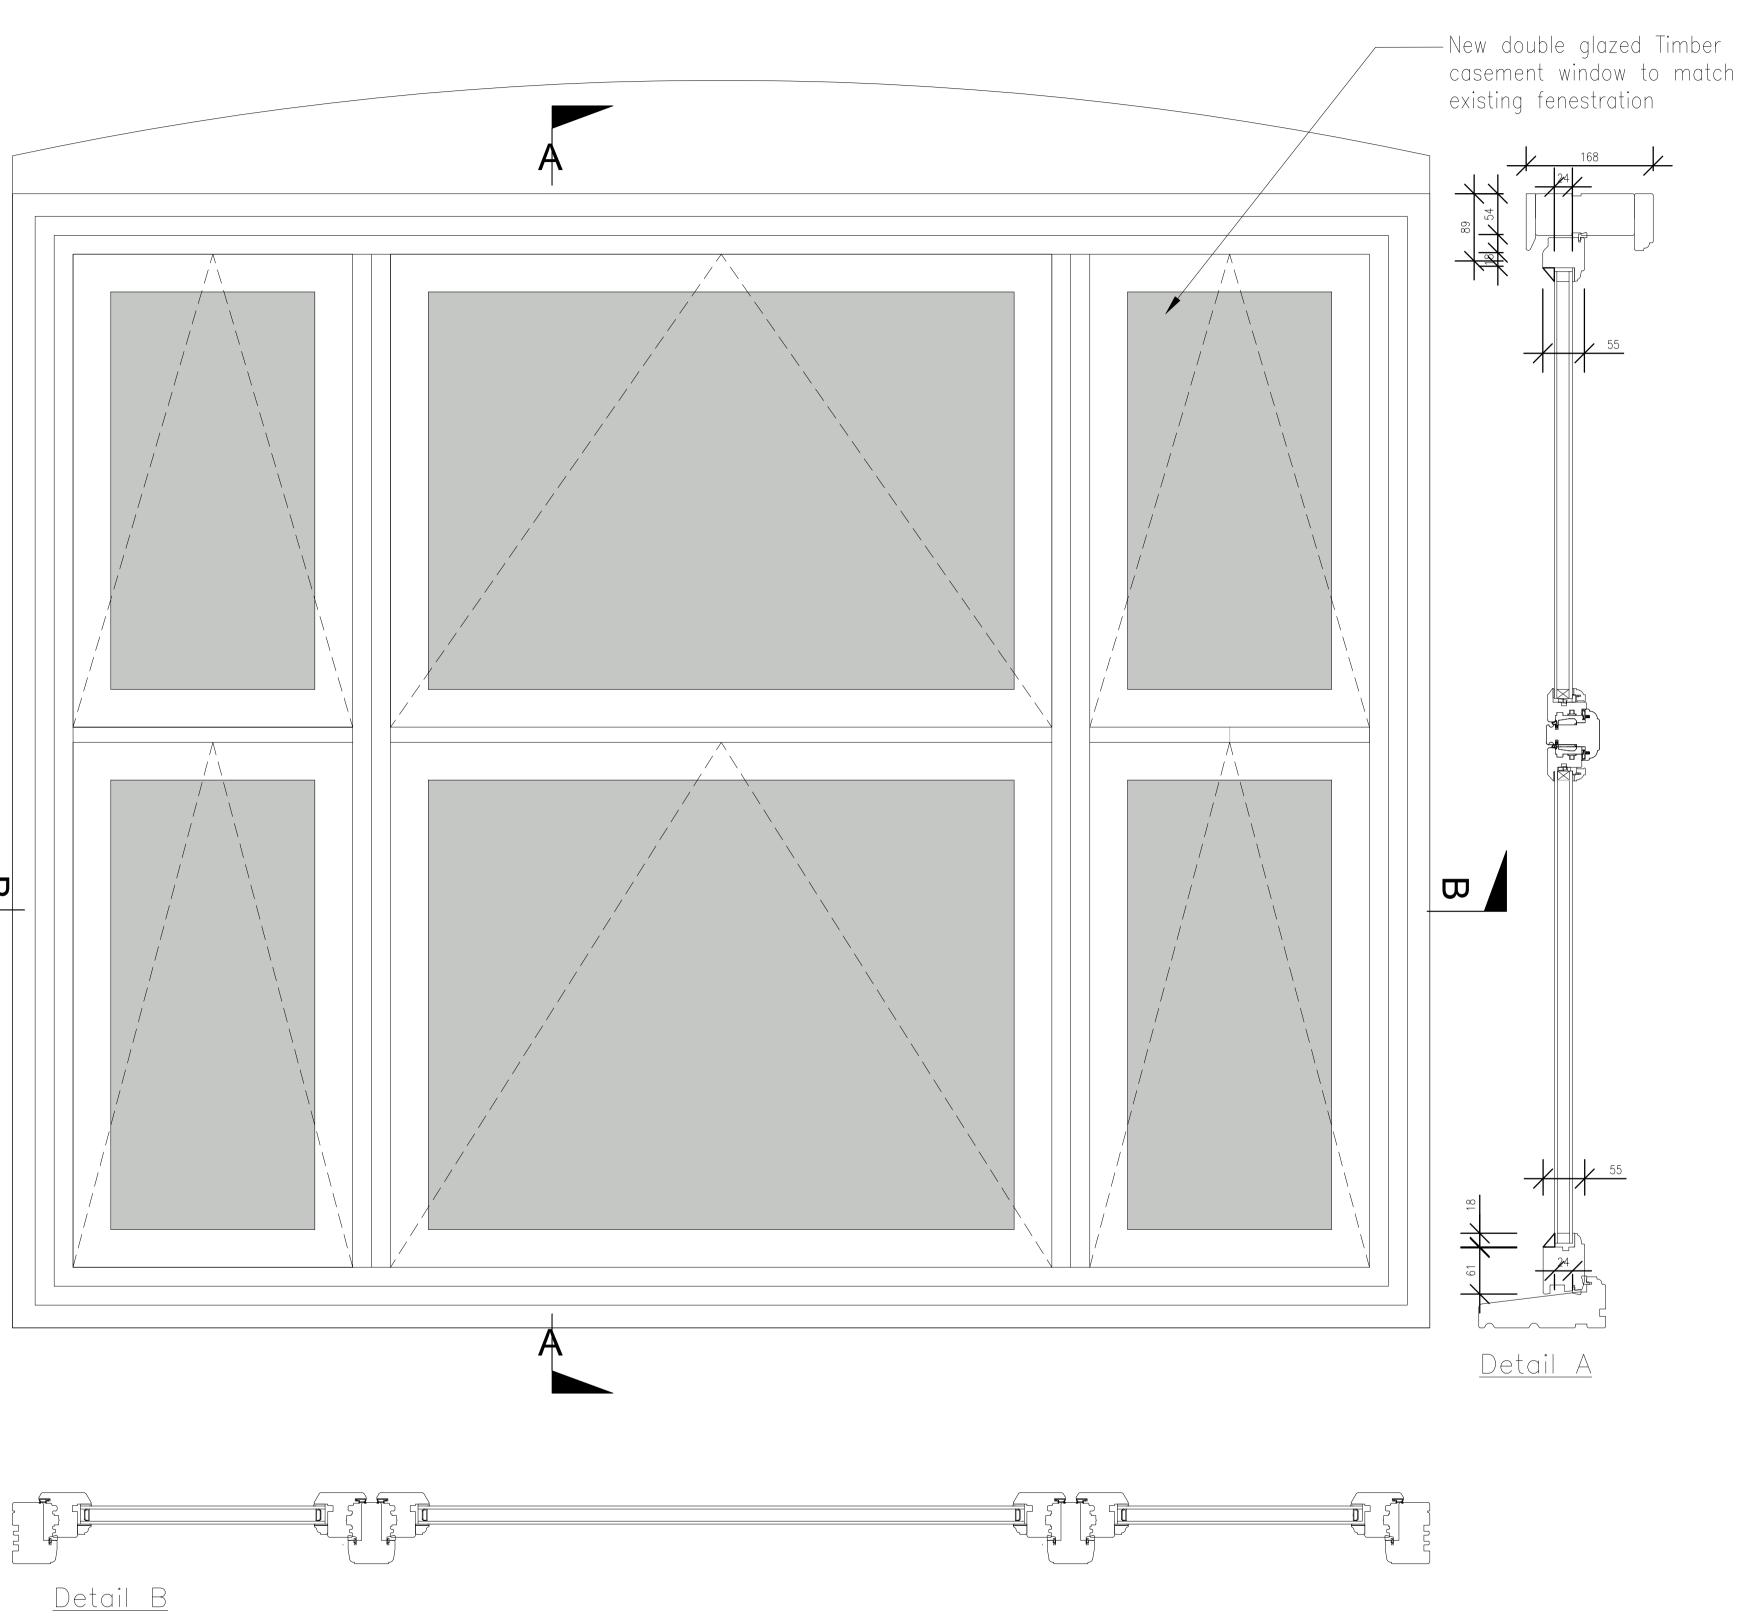

<u>Windows W18 Section Detail</u> 1:5

mm 0 50 100 150 200 250 300 350 400 450 500 

A1 

X:\200000\228021 - AD Group Surveys 21-22\02-Drawings\05-Building Surv\133 Sumatra Road NW6 1PL\24XX-Details\228021-FCG-SR-DE-DR-B-2400-S4-P01.dwg