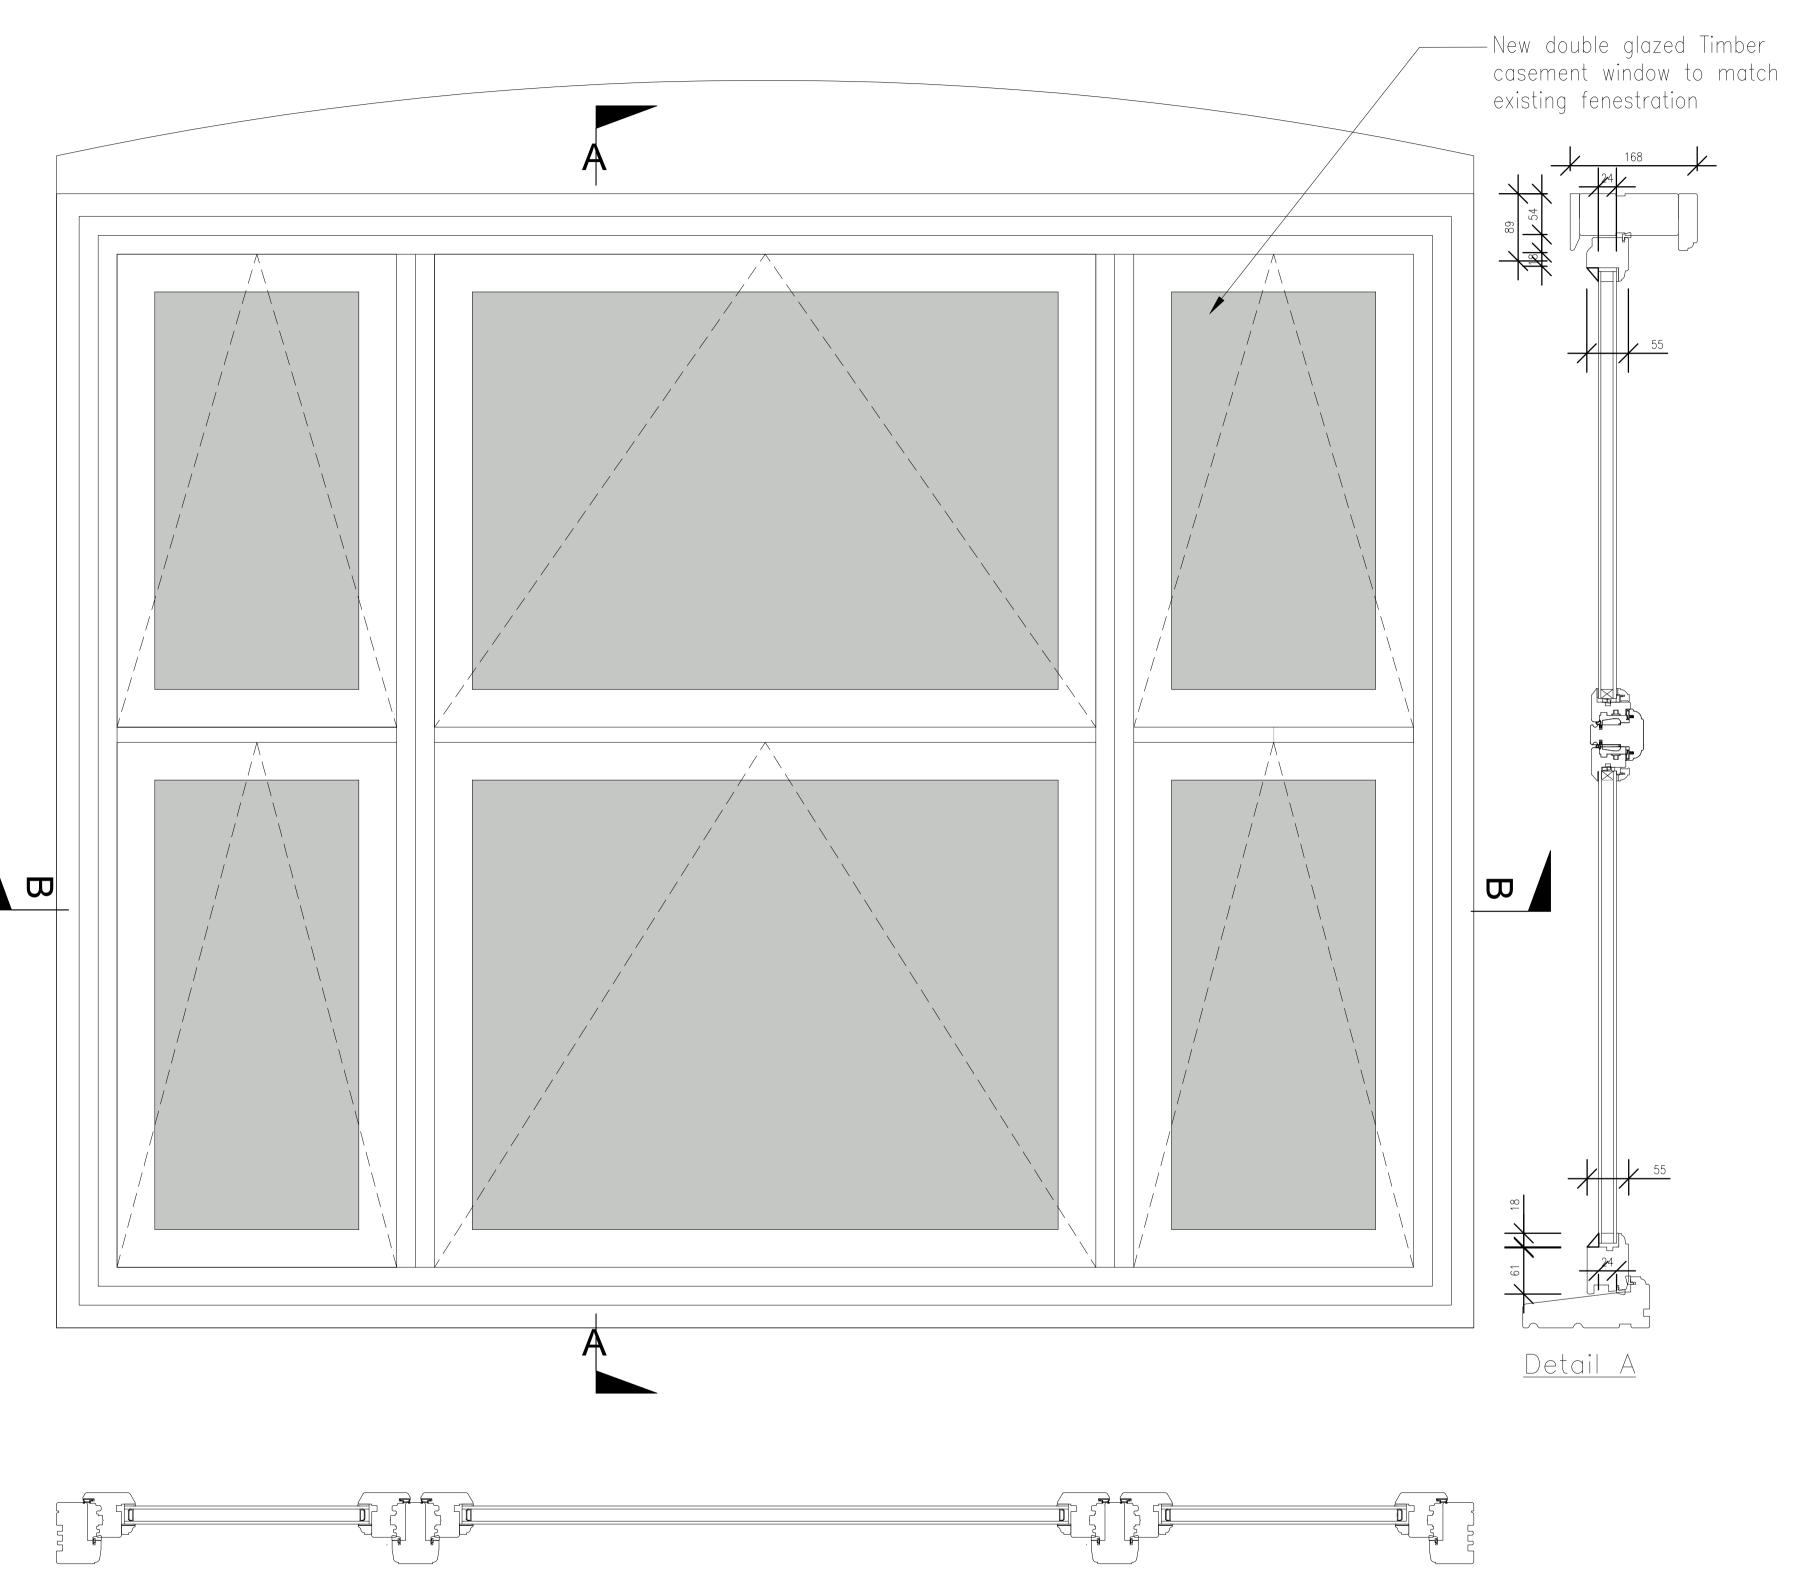

<u>Windows W18 Section Detail</u> 1:5

mm 0 50 100 150 200 250 300 350 400 450 500 

A1 

X:\200000\228021 - AD Group Surveys 21-22\02-Drawings\05-Building Surv\133 Sumatra Road NW6 1PL\24XX-Details\228021-FCG-SR-DE-DR-B-2400-S4-P01.dwg