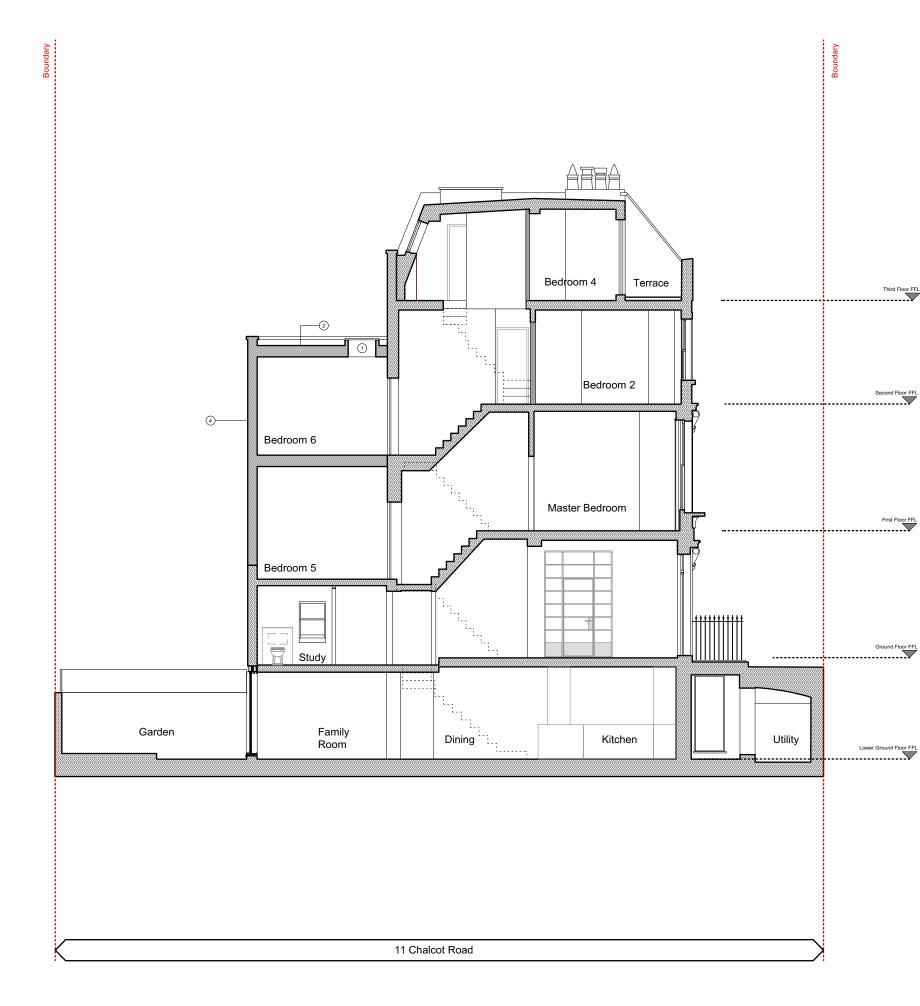

Section BB Proposed Scale: 1:100

Electronic file reference

Revision Status

Information

Date 04/11/2021

## Key

 Fixed rooflight to flat roof
Single ply membrane to flat roof
Traditionally detailed timber sash window  $\overbrace{4}^{\sim}$  New Brick and Bond to match existing

CLIENT Ms S McKinnon

PROJECT TITLE 11 Chalcot Road London, NW1

DRAWING TITLE Section BB Proposed

scale @ a3 1:100

DRAWING N° AS026 276

STATUS & REVISION P1

Purpose of Issue

Information Comment

Approval Construction

General Notes