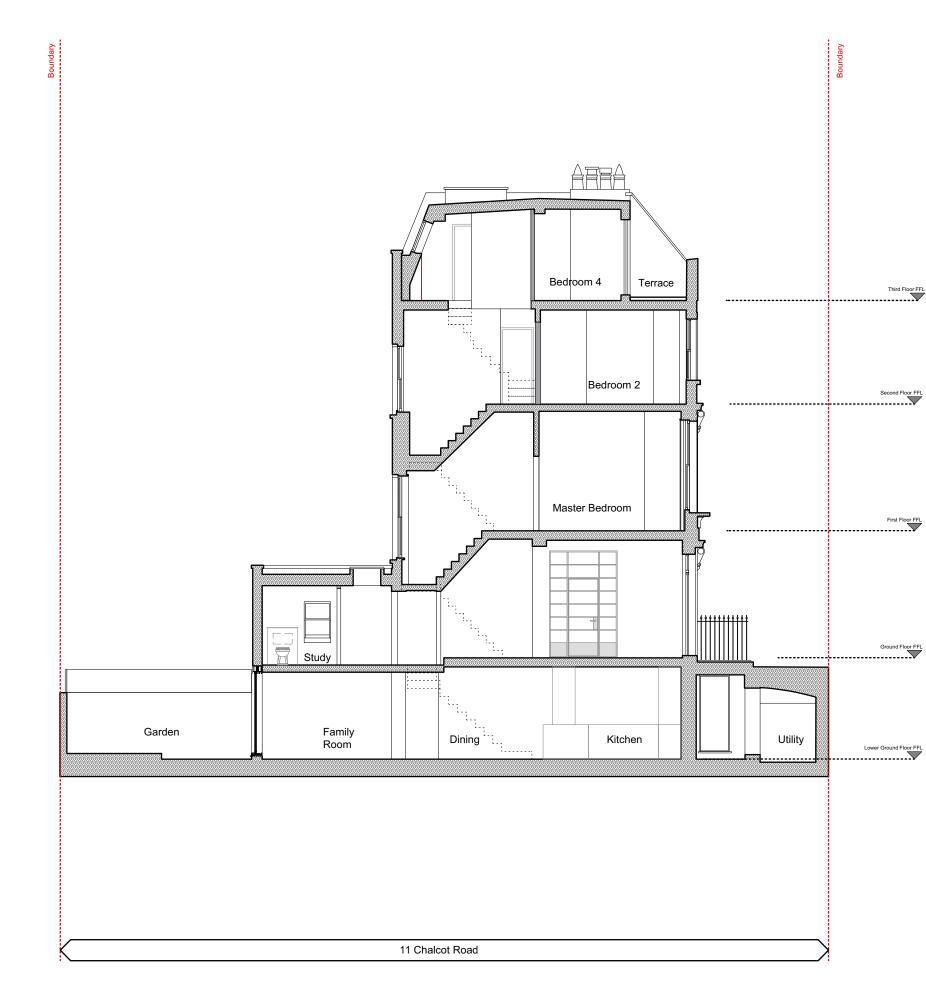

Section BB Existing Scale: 1:100

Electronic file reference Revision Status Information

Date 04/11/2021

First Floor FFL

CLIENT Ms S McKinnon

PROJECT TITLE
11 Chalcot Road London, NW1

DRAWING TITLE Section BB Existing

scale @ a3 1:100

DRAWING N° AS026 176

STATUS & REVISION P1

Purpose of Issue

Information Comment

Approval Construction

General Notes

All setting out must be checked on site. All levels must be checked on site and refer to Ordnance Datum. All fixings and weatherings must be checked on site. All dimensions must be checked on site. This drawing must be read in conjunction with all other relevant drawi This drawing must hot be used for land transfer purposes.