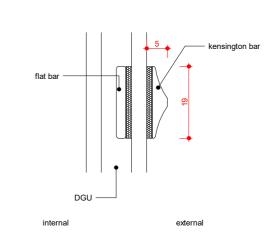

Proposed Crittal Windows

South Proposed

| project:          | 56 Highstone Mansions Camden Road<br>London                                                                                                                                                                                                                                                                        |  |  |  |
|-------------------|--------------------------------------------------------------------------------------------------------------------------------------------------------------------------------------------------------------------------------------------------------------------------------------------------------------------|--|--|--|
| status:           | PLANNING - NOT FOR CONSTRUCTION                                                                                                                                                                                                                                                                                    |  |  |  |
| post-d<br>This de | mensions are indicative and must be verified on site with a full measured<br>emolition survey prior to any manufacturing, setting out and construction,<br>sign and drawing is subject to the copyright of the Architect and are not to<br>roduced without the consent of the Architect © J Foster Architects Ltd. |  |  |  |