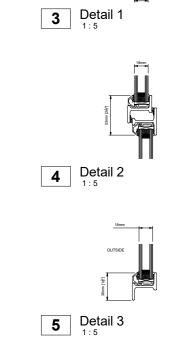

Proposed Crittal Windows

South Proposed

| project:          | 56 Highstone Mansions Camden Road<br>London                                                                                                                                                                                                                                                                        |  |  |  |
|-------------------|--------------------------------------------------------------------------------------------------------------------------------------------------------------------------------------------------------------------------------------------------------------------------------------------------------------------|--|--|--|
| status:           | PLANNING - NOT FOR CONSTRUCTION                                                                                                                                                                                                                                                                                    |  |  |  |
| post-d<br>This de | mensions are indicative and must be verified on site with a full measured<br>emolition survey prior to any manufacturing, setting out and construction,<br>sign and drawing is subject to the copyright of the Architect and are not to<br>roduced without the consent of the Architect © J Foster Architects Ltd. |  |  |  |