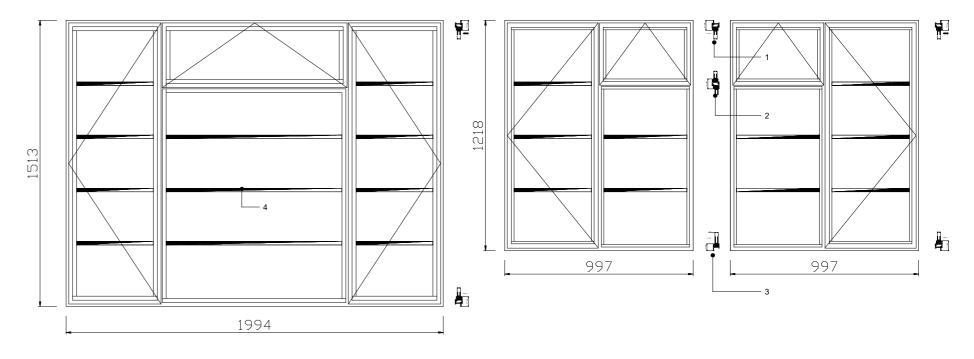

Proposed Crittal Windows

South Proposed

| project:          | 56 Highstone Mansions Camden Road<br>London                                                                                                                                                                                                                                                                        |  |  |  |
|-------------------|--------------------------------------------------------------------------------------------------------------------------------------------------------------------------------------------------------------------------------------------------------------------------------------------------------------------|--|--|--|
| status:           | PLANNING - NOT FOR CONSTRUCTION                                                                                                                                                                                                                                                                                    |  |  |  |
| post-d<br>This de | mensions are indicative and must be verified on site with a full measured<br>emolition survey prior to any manufacturing, setting out and construction,<br>sign and drawing is subject to the copyright of the Architect and are not to<br>roduced without the consent of the Architect © J Foster Architects Ltd. |  |  |  |