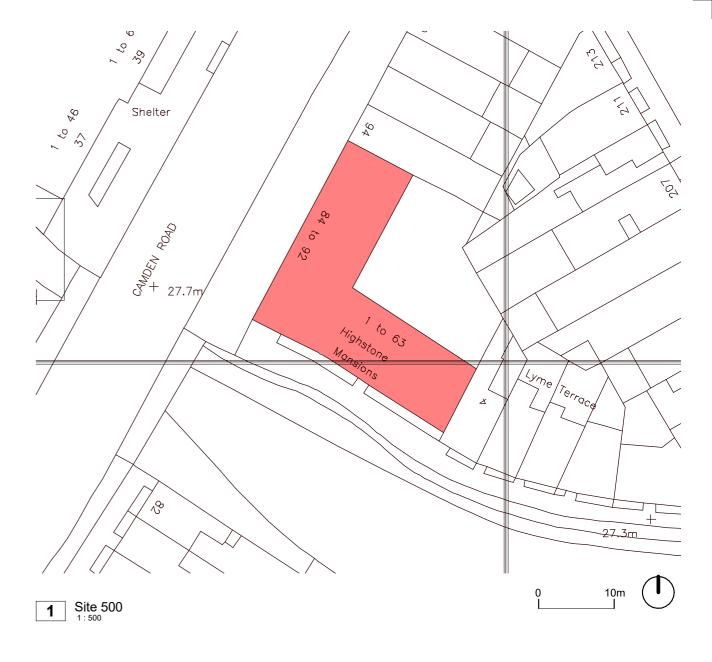

| sheet:   | 22.H               | HIG   | 00         | 00     | 1 ′ | evision: | 00 |  |
|----------|--------------------|-------|------------|--------|-----|----------|----|--|
| name:    | name:<br>SITE PLAN |       |            |        |     |          |    |  |
| As indic | cate@ A3           | date: | 20.01.2022 | drawn: | JF  | check:   | JF |  |