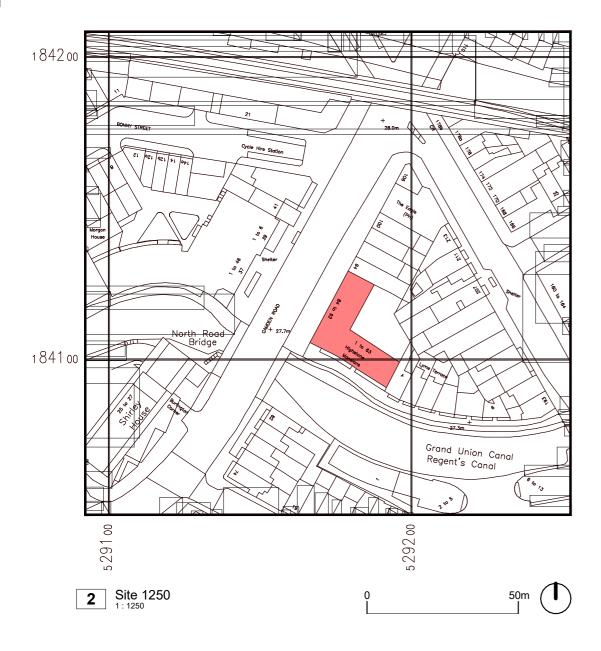

| sheet:   | 22.H               | HIG   | 00         | 00     | 1 ′ | evision: | 00 |  |
|----------|--------------------|-------|------------|--------|-----|----------|----|--|
| name:    | name:<br>SITE PLAN |       |            |        |     |          |    |  |
| As indic | cate@ A3           | date: | 20.01.2022 | drawn: | JF  | check:   | JF |  |