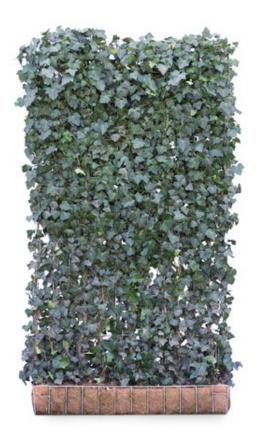

## **Proposed Green Screen System**

Advice has been taken on the best species to plant to the South Elevation of the property and it appears we are quite limited with what is likely to survive in this location. We therefore propose the Hedera Helix Woerner as this is hardy but non-invasive. This particular variety of ivy winds rather than adhering to the wall.

The proposal is for 3x green screens each measuring 1220mm wide x 1800mm high. Each screen will be in a self-contained planter measuring 1440mm wide x 400mm deep and 400mm wide. The screens are fully grown giving full coverage at the point of installation. Irrigation will be provided from the adjoining water butt and maintenance will be trimming back the ivy twice a year.