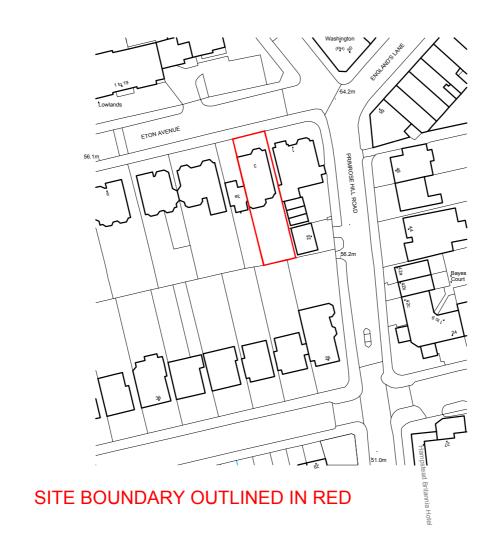

| project        | date     | scale     | drawn |
|----------------|----------|-----------|-------|
| 3 ETON AVENUE  | Dec '16  | 1:1250@A4 | ΙМ    |
| LONDON NW3 3EL | 200 10   |           | J     |
| drawing        | drwg. no |           | rev.  |
| LOCATION PLAN  | FRB_01   |           | -     |