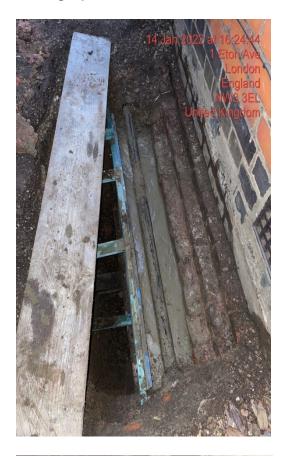

## Notes:

Underpin 1 excavated to East side elevation wall 1m back from the front elevation 1.8m deep trench into firm clay / hoggin No tree roots present

New mass concrete foundation to 50mm below existing spread brick footings Existing footings are intact and in good condition