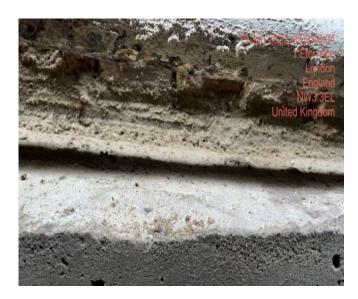

## Notes:

Underpin 1 excavated to East side elevation wall 1m back from the front elevation 1.8m deep trench into firm clay / hoggin No tree roots present

New mass concrete foundation to 50mm below existing spread brick footings Existing footings are intact and in good condition

Work is satisfactory on inspection and we confirm it is Approved with no comments

Other Relevant Comments to the Project: - Photos 19.1.22 show the new dry pack between the new underpin and the existing spread footings