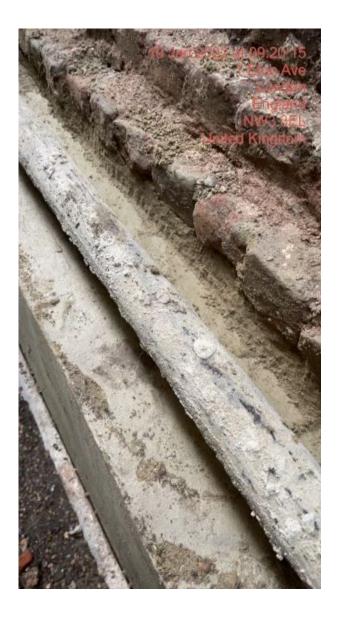

## Notes:

Underpin 1 excavated to East side elevation wall 1m back from the front elevation 1.8m deep trench into firm clay / hoggin No tree roots present

New mass concrete foundation to 50mm below existing spread brick footings Existing footings are intact and in good condition