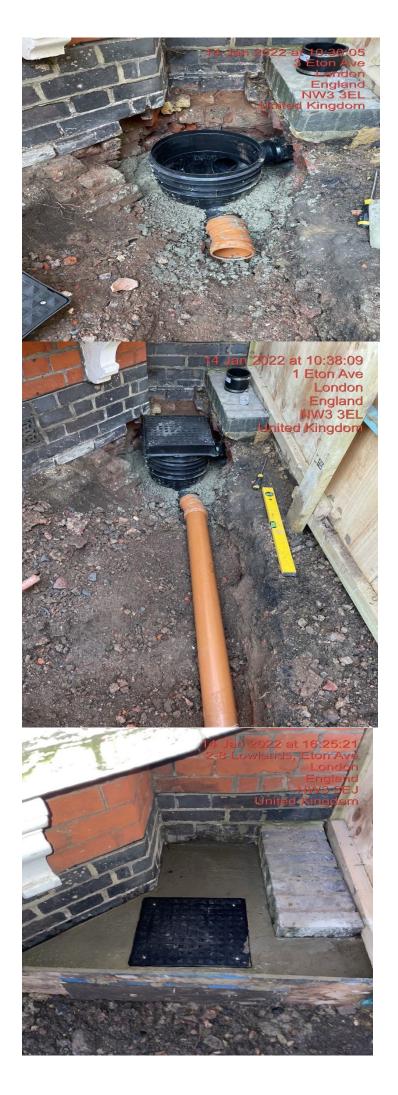

New manhole installed to pick up the drainage to the new basement extension Bedded correctly to falls with concrete haunching Drain connected to existing 100mm clay pipe to the manhole at the front of the property This is the foul / rain water connection to the combined TWU sewer