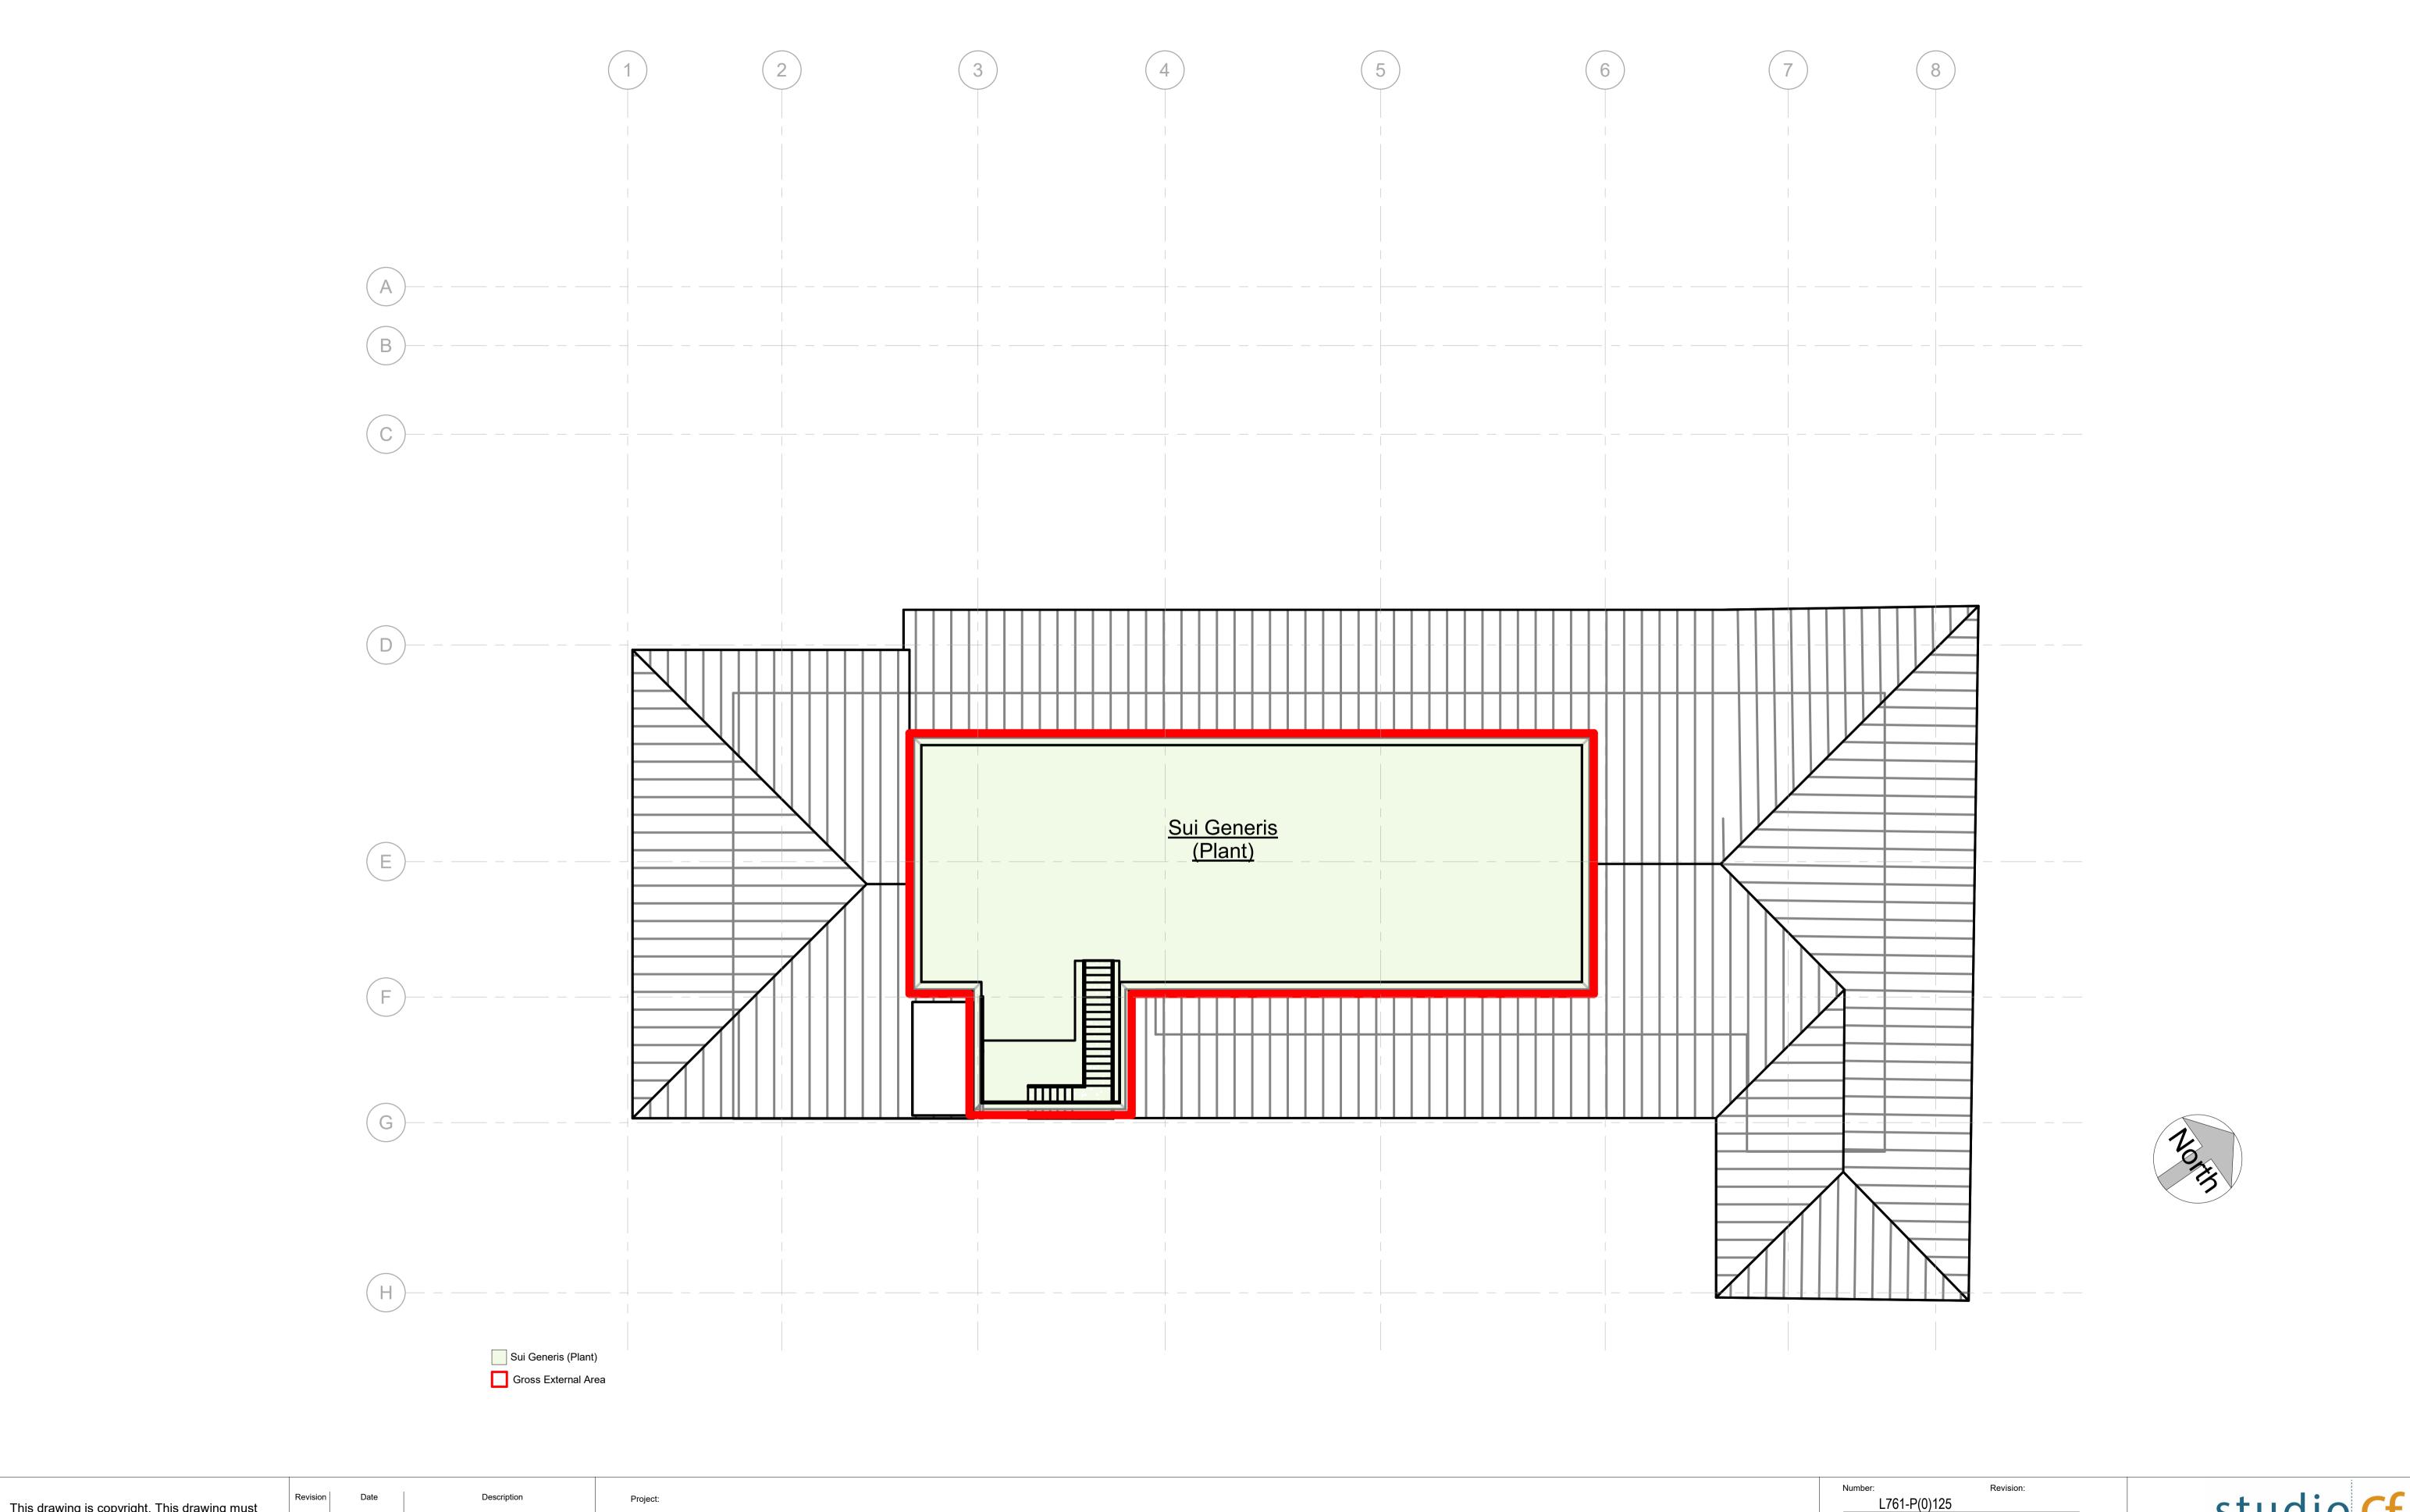

| PL | A | N | NI | N | G |
|----|---|---|----|---|---|

16-24 Whitfield Street London. W1T 2RA Change of Use to Offices - Planning Application Title:

Exisitng Fourth Floor Plan

Model name and location CFP - Sheets Planning.dwg