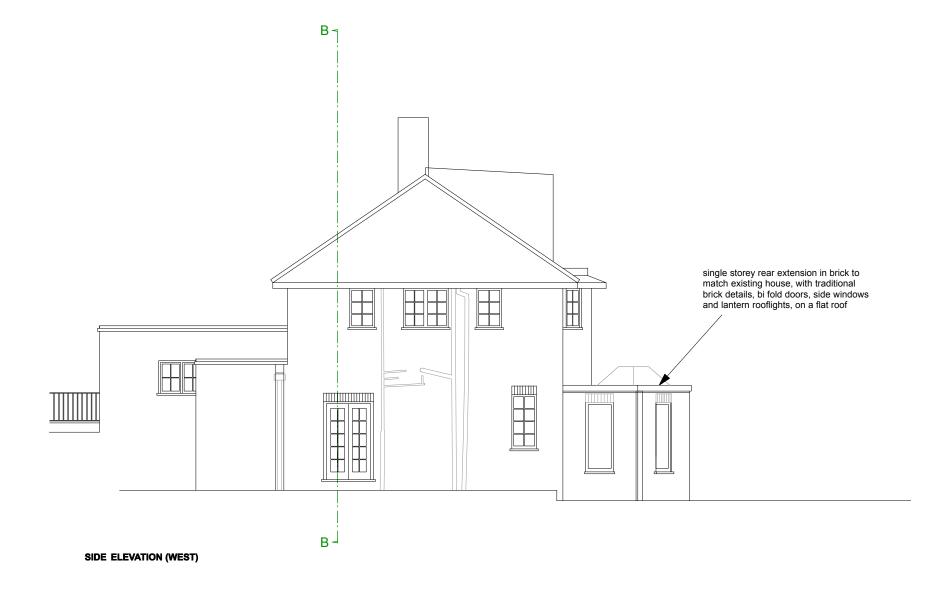

## **PROPOSED SIDE ELEVATION** (WEST)

PROJECT NO: DRAWING NO: REVISION: SCALE @ SIZE: P1011 PL908 A 1:100 @ A3

FIRST AUTHOR: START DATE: