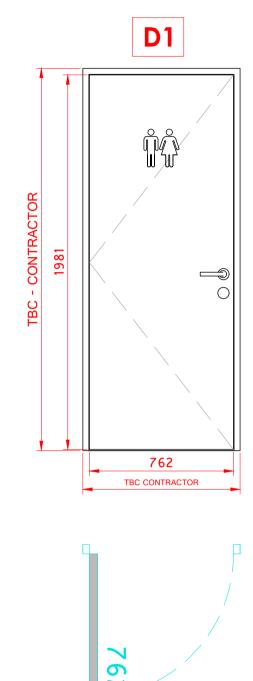

NEW PLANT ON MDF VICTORIAN PROFILE SKIRTING ON ALL NEW PARTITIONS TO MATCH EXISTING.

EXISTING SKIRTING TO BE REPLACED WHERE NECESSARY

SCOPE OF POTENTIAL TREATMENT TO EXISTING DOORS TBC.

| D1                    |                                                   |  |  |
|-----------------------|---------------------------------------------------|--|--|
| LEAF                  | LAMINATE VENEER<br>BLACK                          |  |  |
| FRAME                 | TIMBER - PAINT<br>GRADE FINISH                    |  |  |
| LEAF HEIGHT           | 1981                                              |  |  |
| LEAF WIDTH            | 762                                               |  |  |
| S/O HEIGHT            | TBC                                               |  |  |
| S/O WIDTH             | TBC                                               |  |  |
| FIRE RATING           | -                                                 |  |  |
| HANDLE                | LEVER                                             |  |  |
| LOCK                  | MORTICE SASH<br>LOCK WITH THUM<br>TURN + INDICATO |  |  |
| ACCESS CONTROL        | -                                                 |  |  |
| VISION PANEL          | -                                                 |  |  |
| PUSHPLATE             | -                                                 |  |  |
| DOOR CLOSER           | -                                                 |  |  |
| IRONMONGERY<br>FINISH | ANTIQUE BRASS                                     |  |  |

REFER TO PLAN FOR INDIVIDUAL DOOR CODES AND DOOR SWING ORIENTATION

HELLO@DTHREESTUDIO.CO.UK
DTHREESTUDIO.CO.UK
020 7096 9520