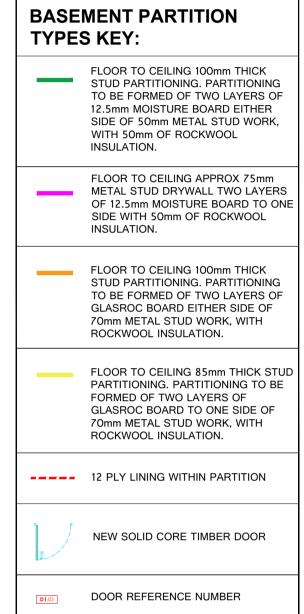

NEW PLANT ON MDF VICTORIAN PROFILE SKIRTING ON ALL NEW PARTITIONS TO MATCH EXISTING.

EXISTING SKIRTING TO BE REPLACED WHERE NECESSARY

SCOPE OF POTENTIAL TREATMENT TO EXISTING DOORS TBC.

| D1                    |                                                   |  |  |
|-----------------------|---------------------------------------------------|--|--|
| LEAF                  | LAMINATE VENEER<br>BLACK                          |  |  |
| FRAME                 | TIMBER - PAINT<br>GRADE FINISH                    |  |  |
| LEAF HEIGHT           | 1981                                              |  |  |
| LEAF WIDTH            | 762                                               |  |  |
| S/O HEIGHT            | TBC                                               |  |  |
| S/O WIDTH             | TBC                                               |  |  |
| FIRE RATING           | -                                                 |  |  |
| HANDLE                | LEVER                                             |  |  |
| LOCK                  | MORTICE SASH<br>LOCK WITH THUM<br>TURN + INDICATO |  |  |
| ACCESS CONTROL        | -                                                 |  |  |
| VISION PANEL          | -                                                 |  |  |
| PUSHPLATE             | -                                                 |  |  |
| DOOR CLOSER           | -                                                 |  |  |
| IRONMONGERY<br>FINISH | ANTIQUE BRASS                                     |  |  |

REFER TO PLAN FOR INDIVIDUAL DOOR CODES AND DOOR SWING ORIENTATION

HELLO@DTHREESTUDIO.CO.UK
DTHREESTUDIO.CO.UK
020 7096 9520