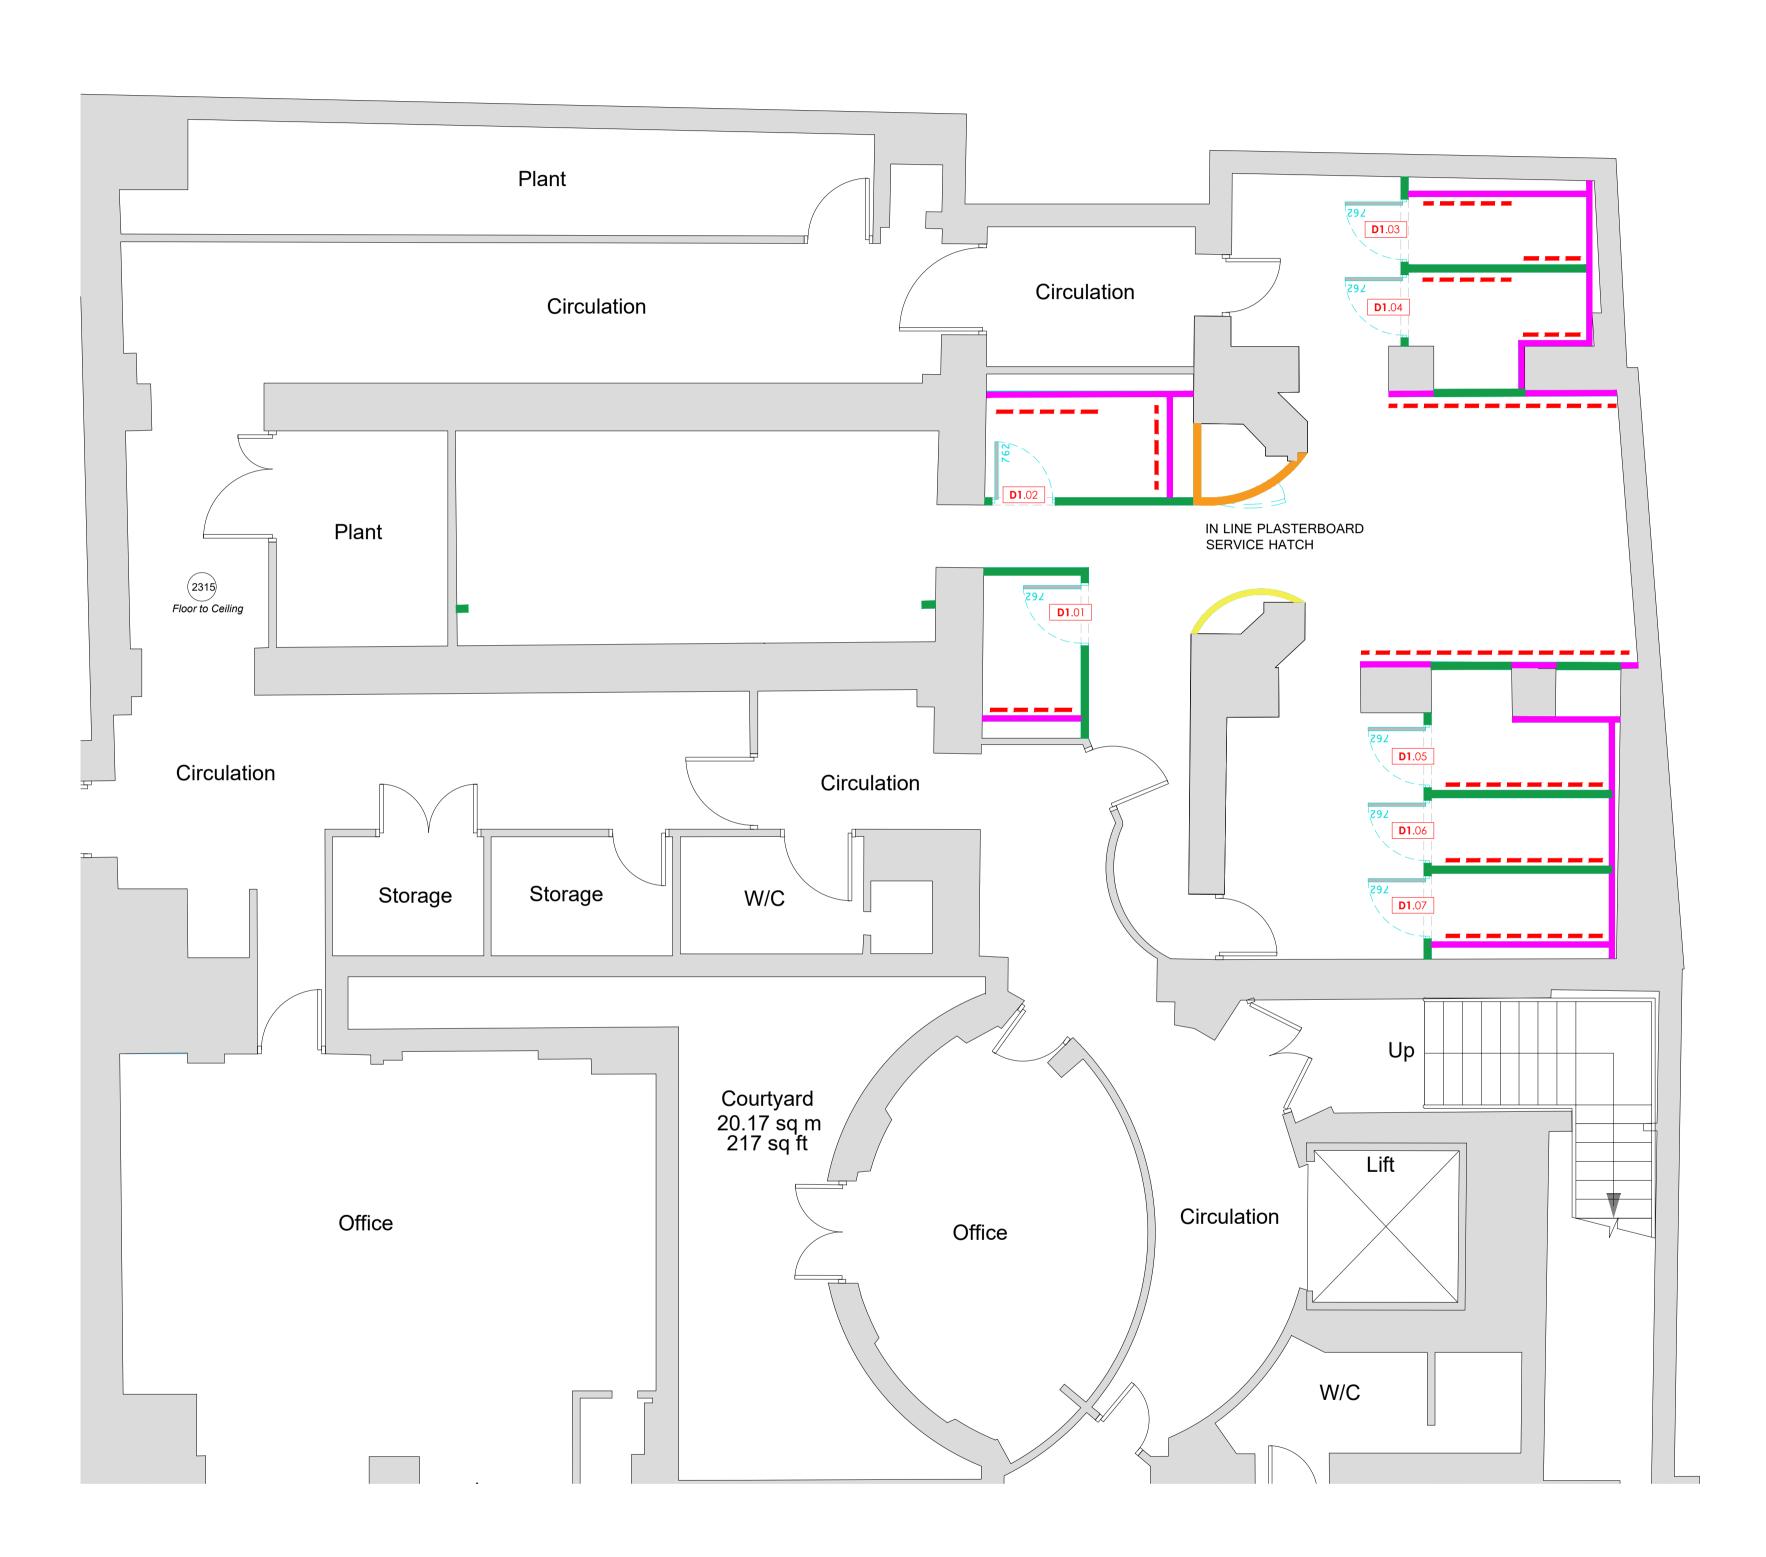

NEW PLANT ON MDF VICTORIAN PROFILE SKIRTING ON ALL NEW PARTITIONS TO MATCH EXISTING.

EXISTING SKIRTING TO BE REPLACED WHERE NECESSARY

SCOPE OF POTENTIAL TREATMENT TO EXISTING DOORS TBC.



| D1                    |                                                   |  |  |
|-----------------------|---------------------------------------------------|--|--|
| LEAF                  | LAMINATE VENEER<br>BLACK                          |  |  |
| FRAME                 | TIMBER - PAINT<br>GRADE FINISH                    |  |  |
| LEAF HEIGHT           | 1981                                              |  |  |
| LEAF WIDTH            | 762                                               |  |  |
| S/O HEIGHT            | TBC                                               |  |  |
| S/O WIDTH