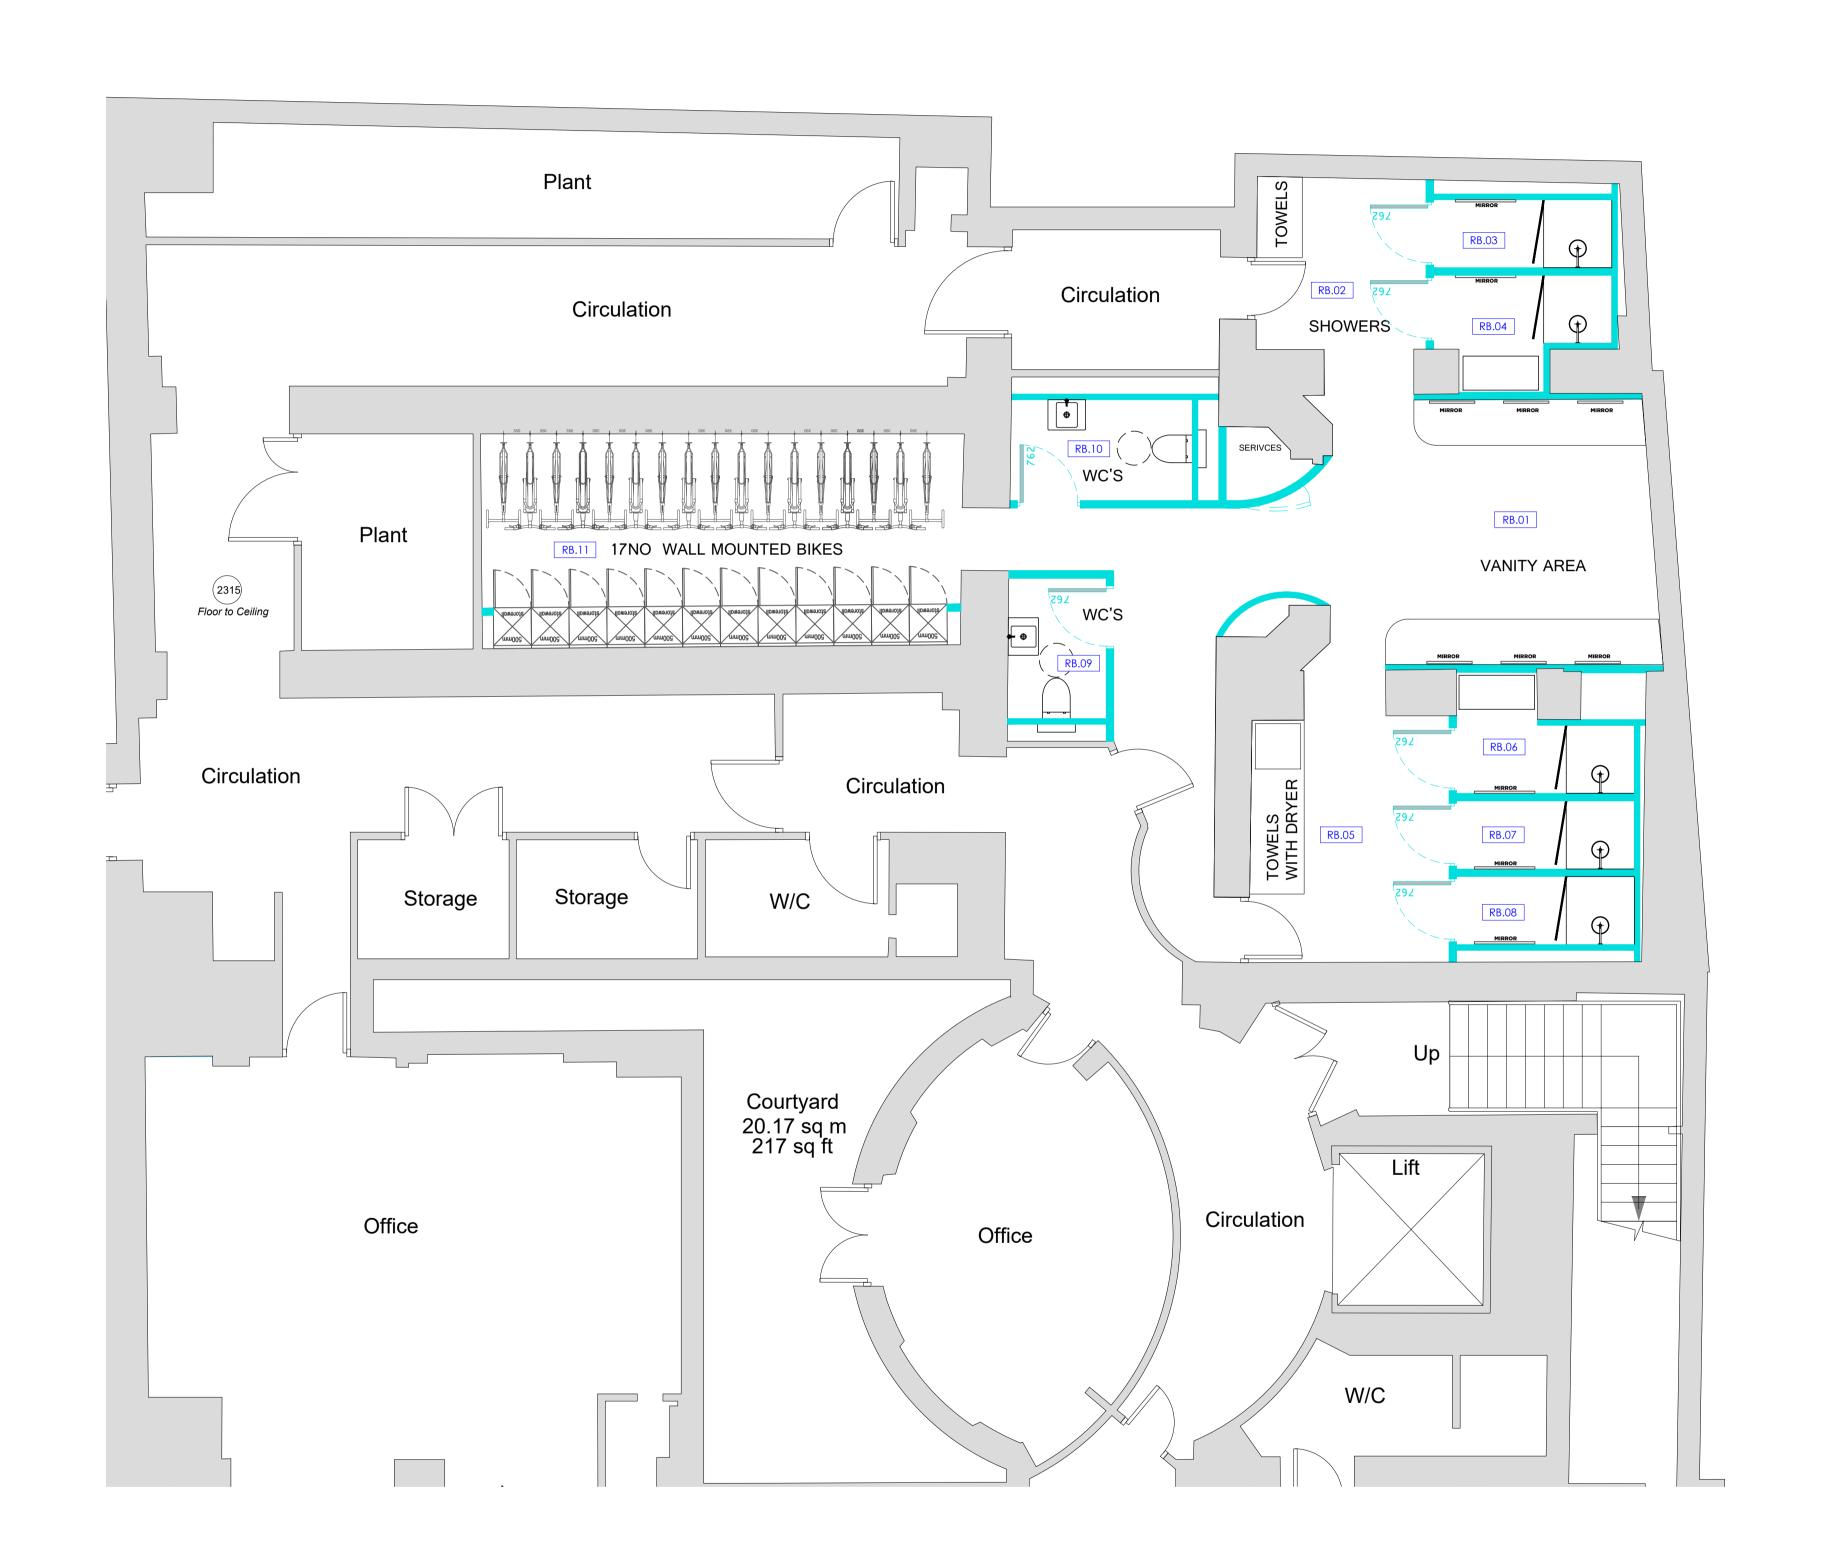

PROJECT ADDRESS

HOLBORN TOWN HALL 193 - 197 HIGH HOLBORN LONDON WC1V 7BD

DRAWING TITLE

BASEMENT

GENERAL ARRANGEMENT

DWG NO: **35048- B-GA** 

**FOR APPROVAL** 

REVISION: P1

SCALE @A1: 1:50 @ A3: 1:100

DATE: 01.11.21

DRAWN BY: **JF** 

CHECKED BY: HM