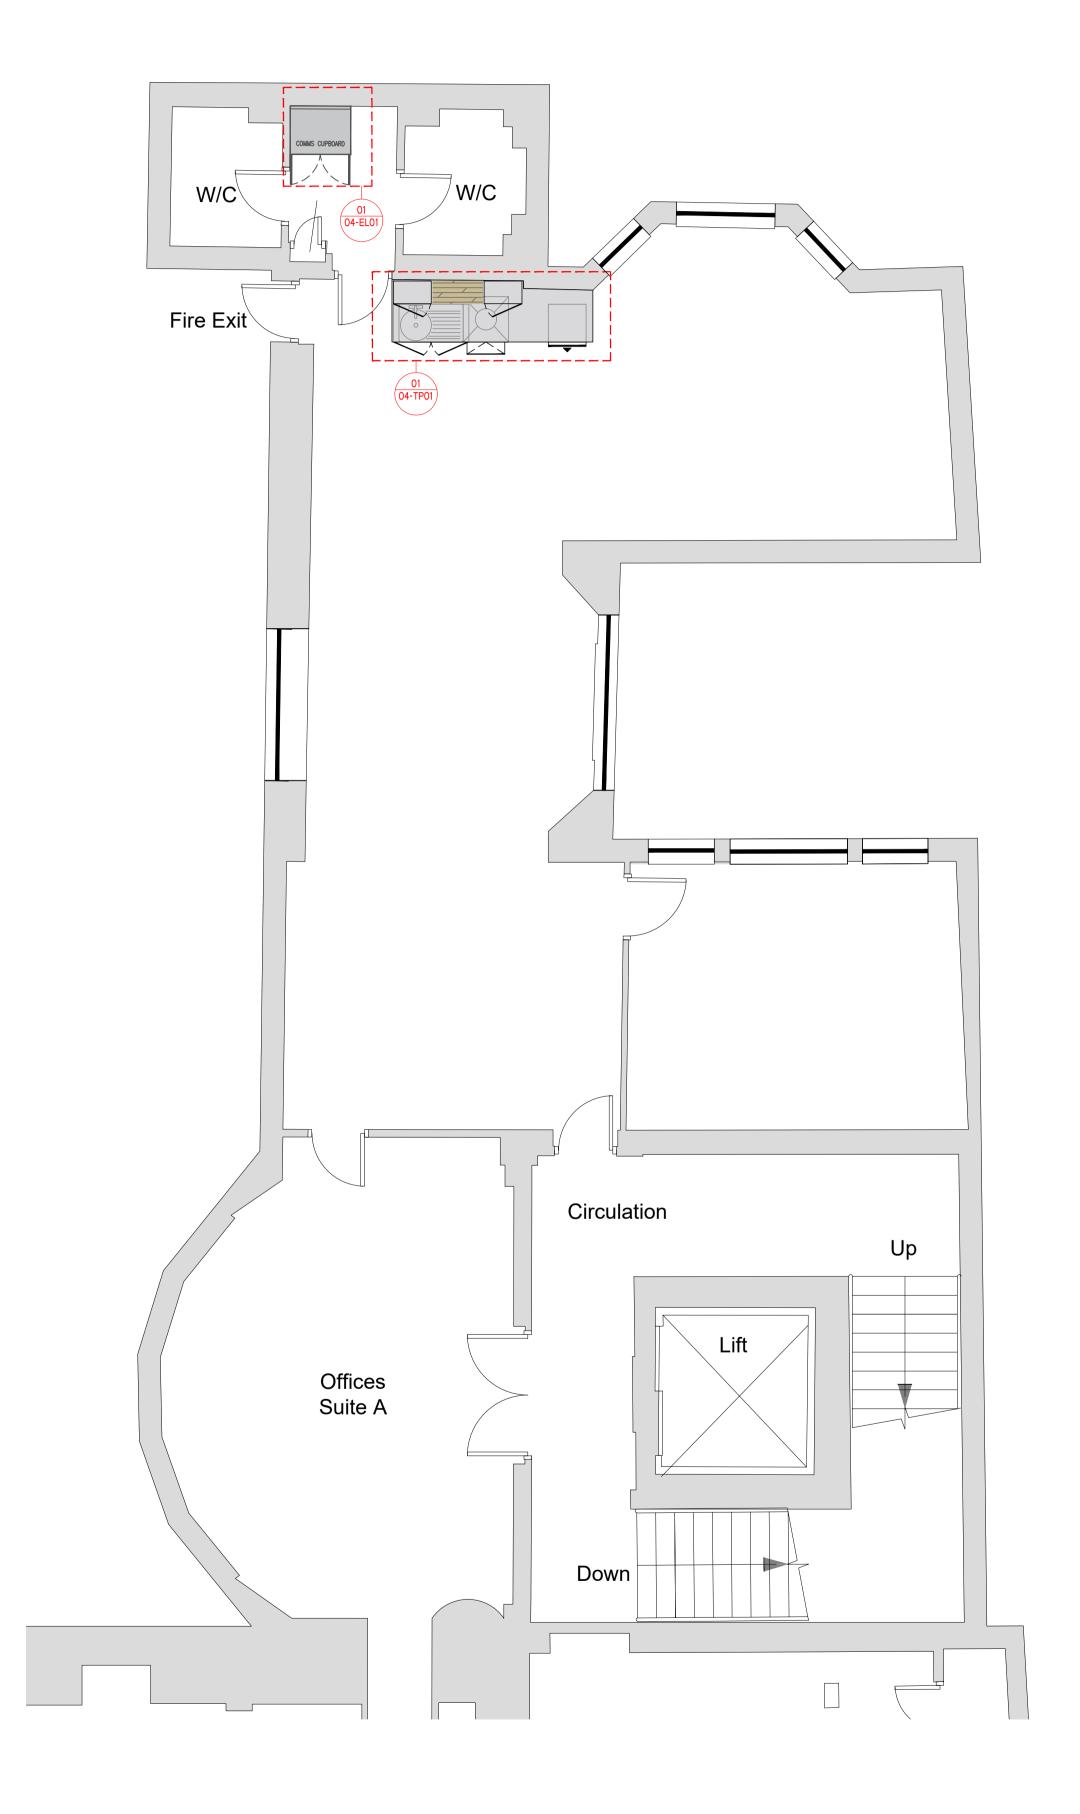

CLIENT

**HARBO** 

PROJECT ADDRESS

**HOLBORN TOWN HALL** 193 - 197 HIGH HOLBORN LONDON WC1V 7BD

DRAWING TITLE

**FOURTH FLOOR** DETAIL REFERENCE PLAN

## FOR APPROVAL

DWG NO: **35048-04-REF** REVISION: P1 SCALE @A1: 1:50 @ A3: 1:100

01.11.21

DRAWN BY: **JF** 

CHECKED BY: HM

:\Users\james\Box\01. CURRENT PROJECTS\35048-HABRO-HOLBORN TOWN HALL\03. DESIGN\03 - WORKING DRAWINGS\35048.dwg