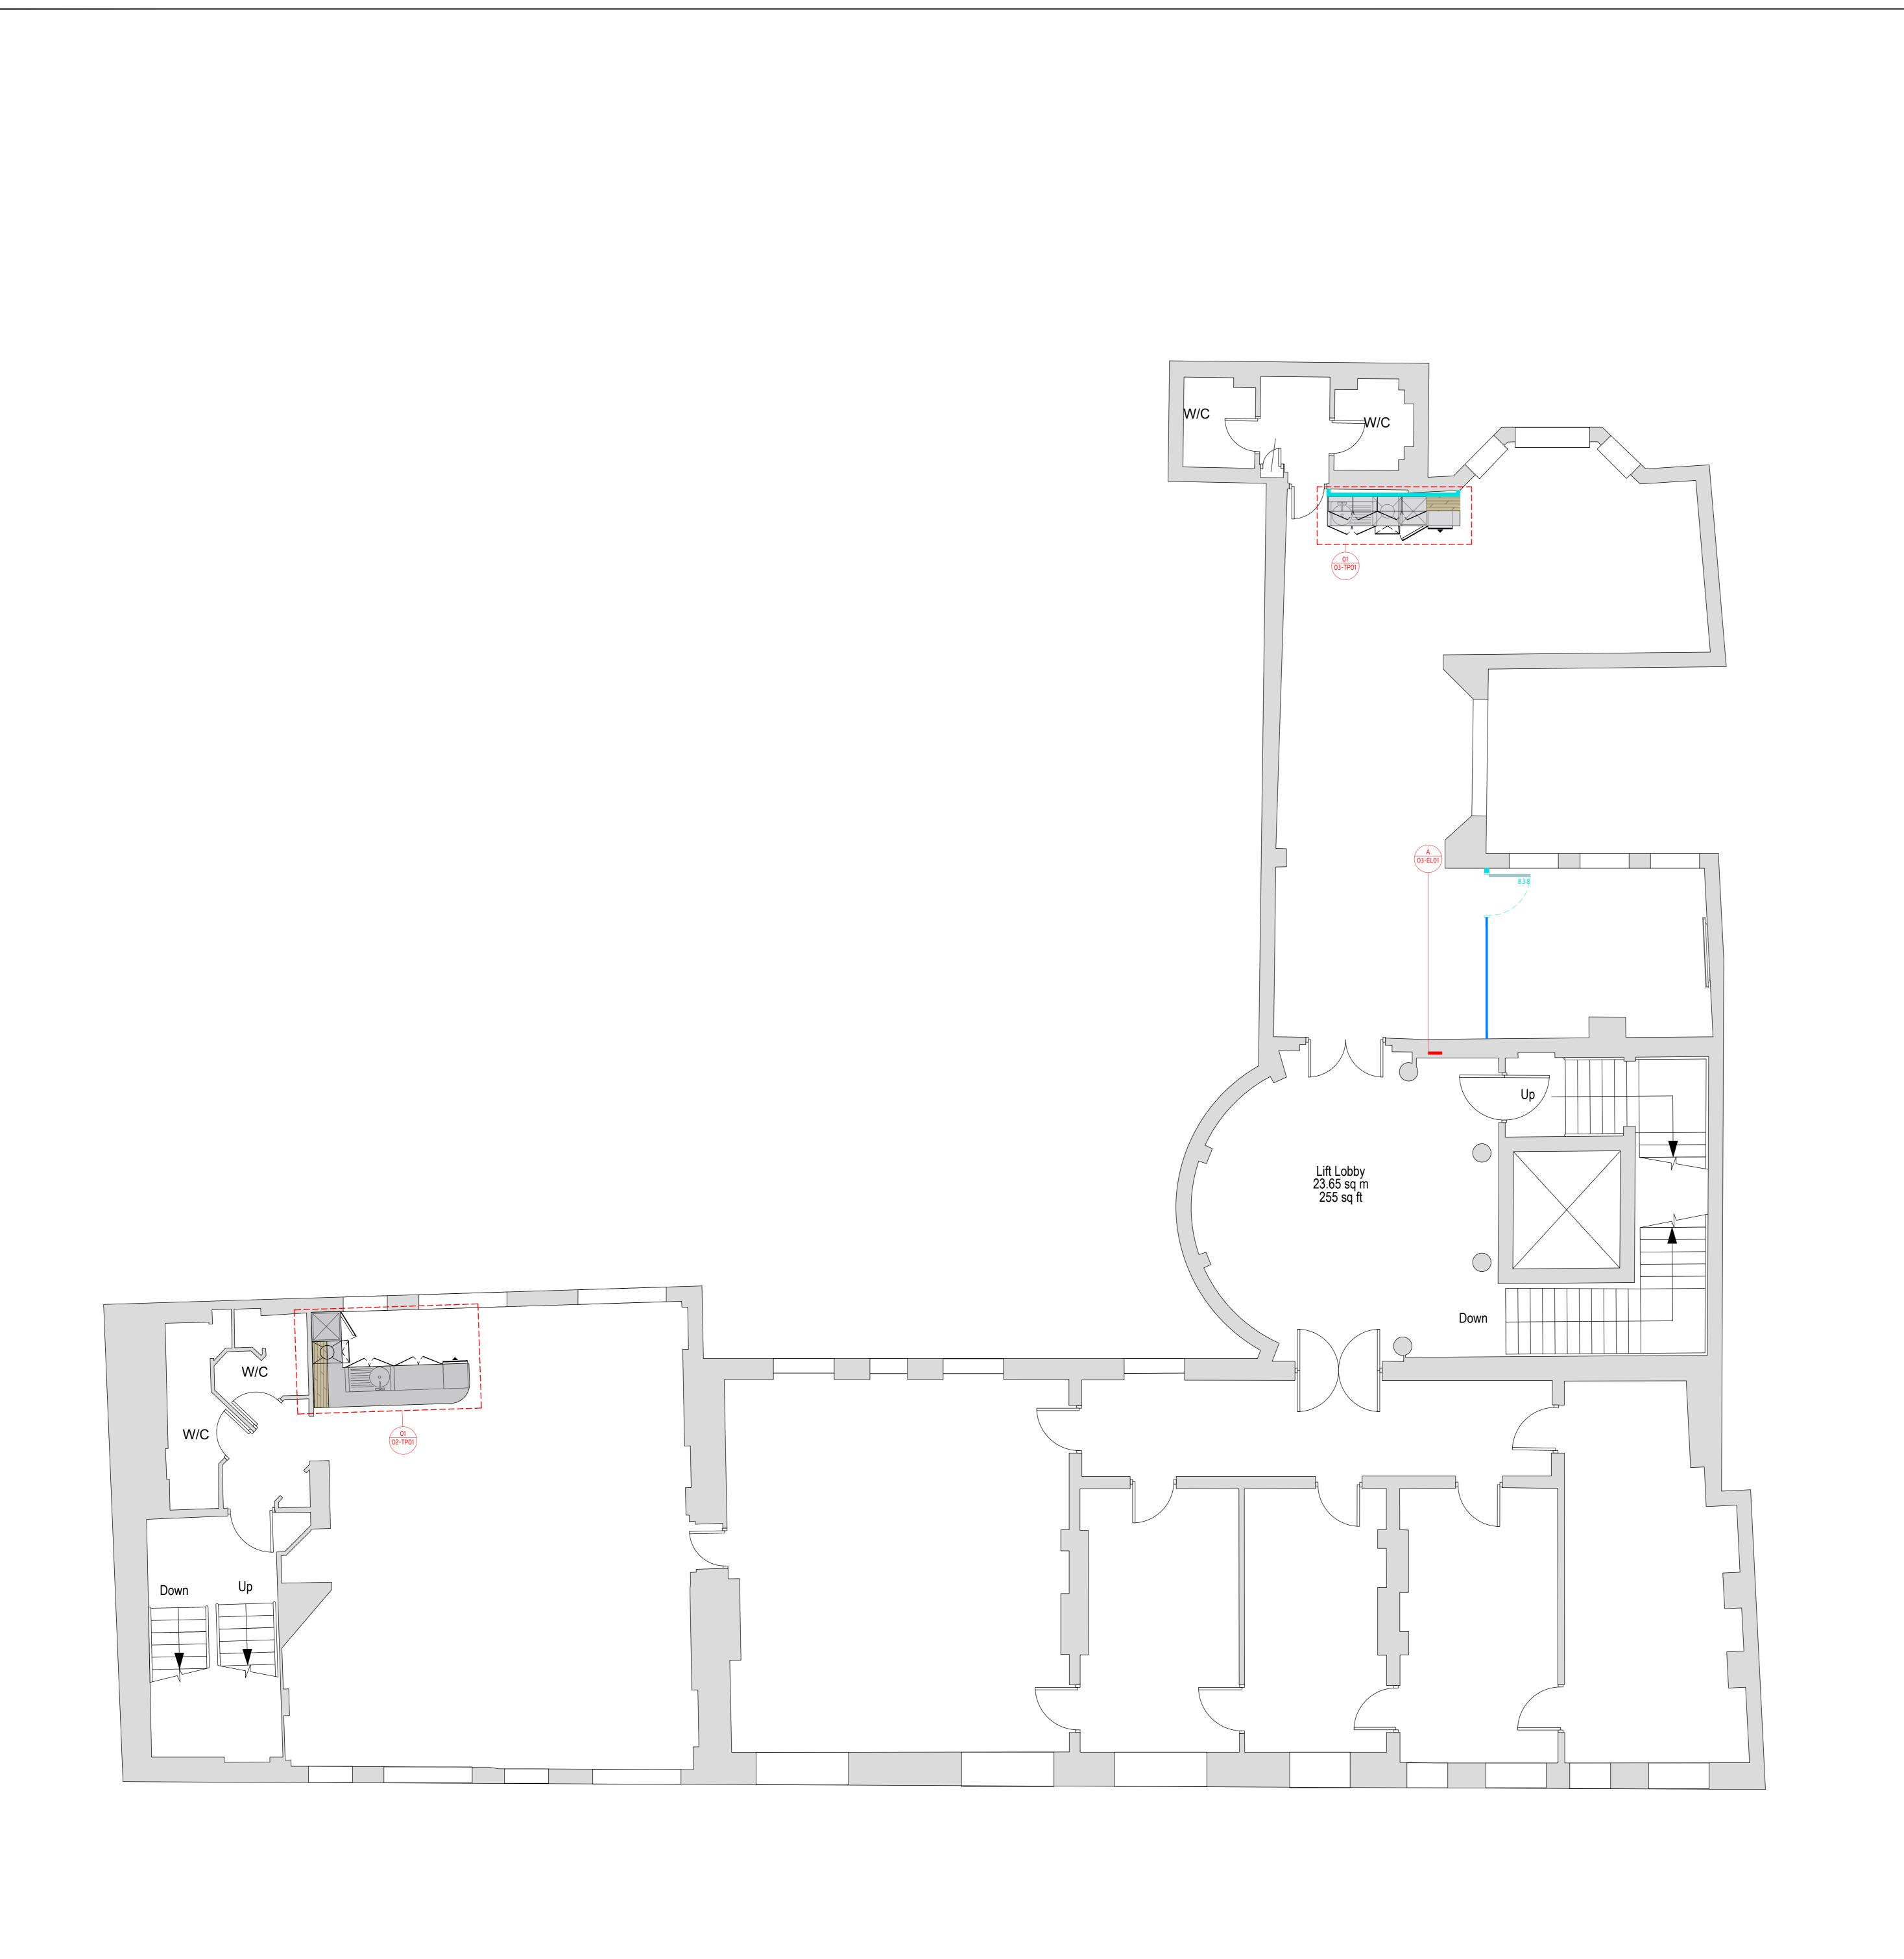

## PROJECT ADDRESS

HOLBORN TOWN HALL 193 - 197 HIGH HOLBORN LONDON WC1V 7BD

DRAWING TITLE

THIRD FLOOR DETAIL REFERENCE PLAN

DWG NO: **35048-03-REF** 

REVISION: P1 SCALE @A0: 1:50 @ A2: 1:100

01.11.21 DRAWN BY: **JF** CHECKED BY: HM