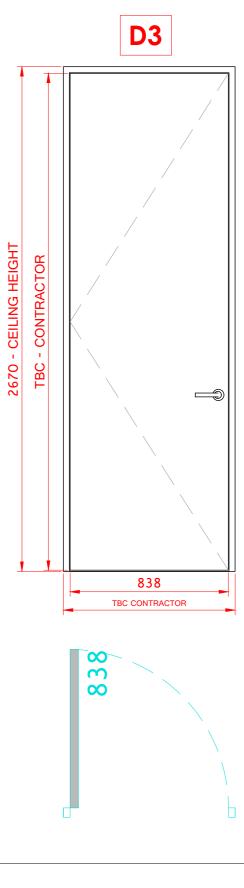

C:\Users\james\Box\01. CURRENT PROJECTS\35048-HABRO-HOLBORN TOWN HALL\03. DESIGN\03 - WORKING DRAWINGS\35048.dwg

EXISTING DOORS TBC.

| LEAF                  | LAMINATE VENEER -<br>BLACK     |
|-----------------------|--------------------------------|
| FRAME                 | TIMBER - PAINT<br>GRADE FINISH |
| LEAF HEIGHT           | ТВС                            |
| LEAF WIDTH            | 838                            |
| S/O HEIGHT            | 2670                           |
| S/O WIDTH             | ТВС                            |
| FIRE RATING           | -                              |
| HANDLE                | LEVER                          |
| LOCK                  | ТВС                            |
| ACCESS CONTROL        | -                              |
| VISION PANEL          | -                              |
| PUSHPLATE             | -                              |
| DOOR CLOSER           | -                              |
| IRONMONGERY<br>FINISH | TBC                            |